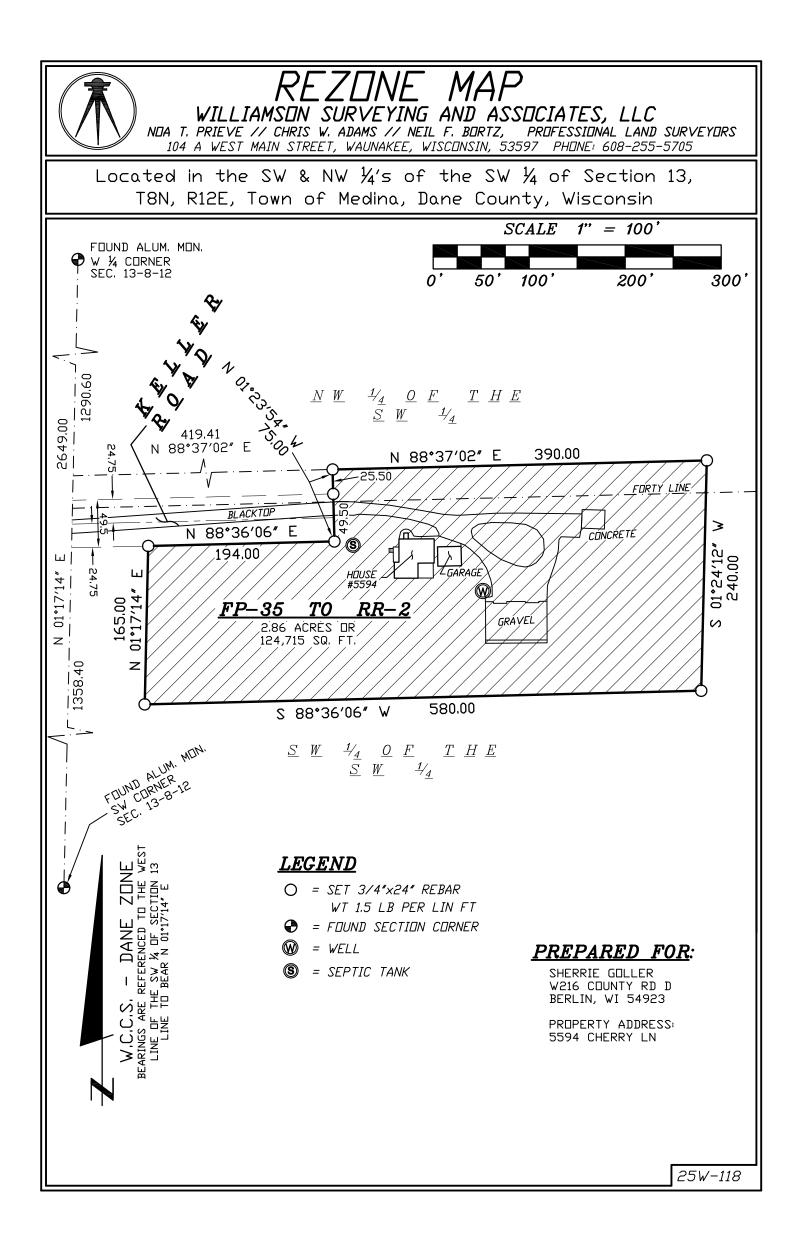

## FP-35 TO RR-2

A parcel of land being part of the SW & NW ¼'s of the SW ¼ of Section 13, T8N, R12E in the Town of Medina, Dane County, Wisconsin, more particularly described as follows:

Commencing at the Southwest corner of said Section 13; thence N 01°17'14" E, 1358.40 feet; thence N 88°37'02" E, 419.41 feet to the point of beginning.

thence continue N 88°37'02" E, 390.00 feet; thence S 01°24'12" W, 240.00 feet; thence S 88°36'06" W, 580.00 feet; thence N 01°17'14" E, 165.00 feet to the southerly right of way of Keller Road; thence N 88°36'06' E along said right of way, 194.00 feet to the end of said described right of way; thence N 01°23'54" W, 75.00 feet to the point of beginning. This parcel contains 2.86 acres thereof.