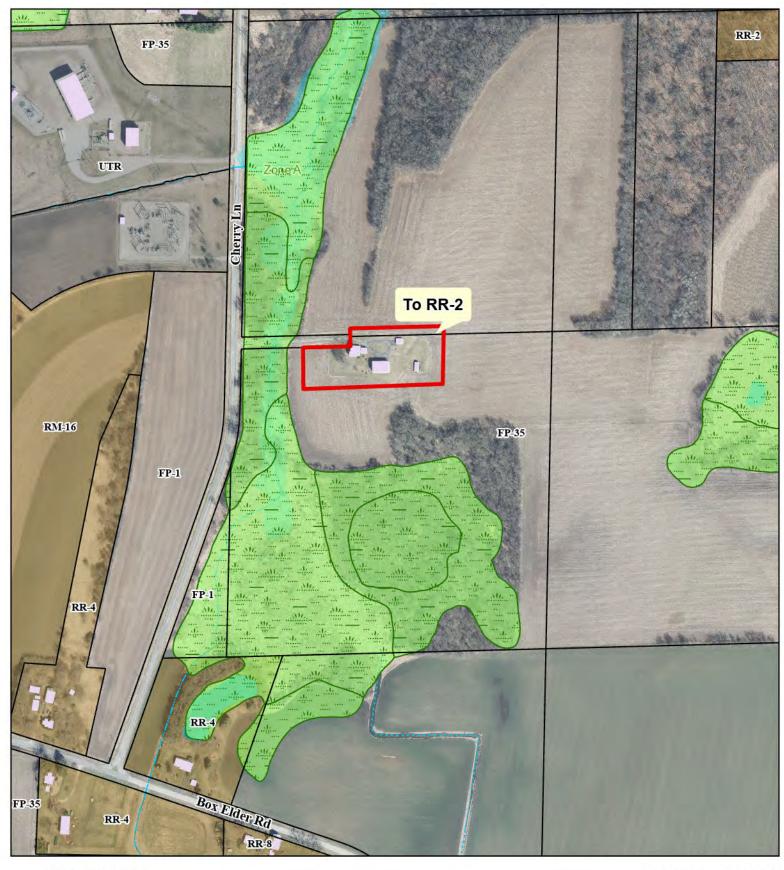

Is this application being submitted to correct a violation? Yes No

Sherrie Goller is the trustee for the estate and is looking to separate the existing house location from the remaining farm land so that they can sell off this parcel.

| Existing Zoning<br>District(s) | Proposed Zoning<br>District(s) | Acres |          |
|--------------------------------|--------------------------------|-------|----------|
| FP-35                          | RR-2                           | 2.86  |          |
|                                |                                |       | 12410000 |

## FP-35 TO RR-2

A parcel of land being part of the SW & NW ¼'s of the SW ¼ of Section 13, T8N, R12E in the Town of Medina, Dane County, Wisconsin, more particularly described as follows:

Commencing at the Southwest corner of said Section 13; thence N 01°17'14" E, 1358.40 feet; thence N 88°37'02" E, 419.41 feet to the point of beginning.

thence continue N 88°37'02" E, 390.00 feet; thence S 01°24'12" W, 240.00 feet; thence S 88°36'06" W, 580.00 feet; thence N 01°17'14" E, 165.00 feet to the southerly right of way of Keller Road; thence N 88°36'06' E along said right of way, 194.00 feet to the end of said described right of way; thence N 01°23'54" W, 75.00 feet to the point of beginning. This parcel contains 2.86 acres thereof.