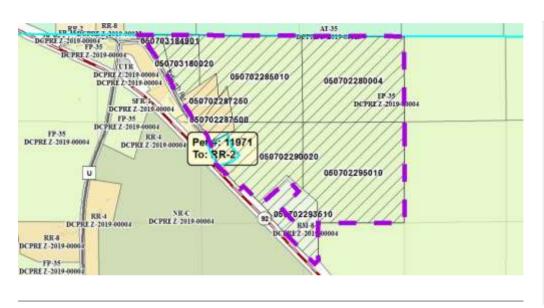

| Public Hearing Date 9/27/2023 |          |          | etition Number         | 11971      | Applicant: James Coons          |
|-------------------------------|----------|----------|------------------------|------------|---------------------------------|
| Town                          | Primrose |          | A-1EX Adoption         | 12/16/1985 | Orig Farm Owner Disch, Waldo B. |
| Section:                      | 02, 03   |          | <b>Density Number</b>  | 35         | Original Farm Acres 148.23      |
| Density Study Date 9/26/2023  |          | /26/2023 | <b>Original Splits</b> | 4.24       | Available Density Unit(s) 2     |

## Reasons/Notes:

Two prior splits taken per CSM 12457 Two splits remain. Town counts separation of existing residences toward the density limitation. If approved, it appears one split will remain available.

| <u>Parcel #</u> | <u>Acres</u> | Owner Name         | <u>CSM</u> |
|-----------------|--------------|--------------------|------------|
| 050703180020    | 5.68         | JAMES T COONS      |            |
| 050702295010    | 38.46        | JAMES T COONS      |            |
| 050702290020    | 20.4         | JAMES T COONS      |            |
| 050702287500    | 4            | JAMES T COONS      | 12457      |
| 050702287250    | 3.97         | JAMES T COONS      | 12457      |
| 050702285010    | 30.31        | JAMES T COONS      |            |
| 050702280004    | 34.36        | JAMES T COONS      |            |
| 050703184901    | 3.34         | JO ANN BERG        |            |
| 050702293510    | 10.93        | STEVEN T CEITHAMER |            |
|                 |              |                    |            |