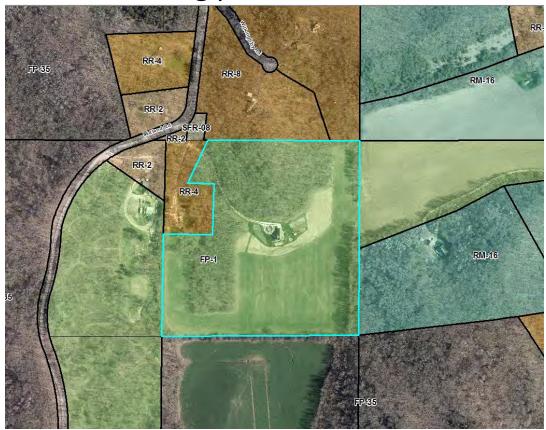

all information provided with this application is true and correct to the best of my knowledge and understand that submittal of false or incorrect information may be grounds for denial. Permission is hereby granted for Department staff to access the property if necessary to collect information as part of the review of this application. Any agent signing below verifies that he/she has the consent of the owner to file the application. |                      |                                        |                             |                                                    |                            |                                              |           |                                                                                    |  |  |



Previous zoning prior to 2019



**Current Zoning Map** 

# Stock No. 26273

### LOCATED IN THE NE 1/4-NW 1/4 OF SECTION 21, TBN, R6E, TOWN OF BLACK EARTH. DANE COUNTY, WISCONSIN.

### SURVEYOR'S CERTIFICATE:

I, John M. Halverson, Registered Land Surveyor, hereby certify that I have surveyed a parcel of land located in the NE4-NW4 of Section 21, Town 8 North, Range 6 East, Town of Black Earth, Dane County, Wisconsin described as follows:

Beginning at the North 4 corner of said Section 21; thence S 00°28'38" W, 1308.08 feet along the East line of the NE4-NW4 of said Section 21; thence N 89°46'37" W, 1326.08 feet along the South line of said  $NE_4^1-NW_4^1$ ; thence N 00°38'09" E, 681.58 feet along the West line of said  $NE_4^1-NW_4^1$ ; thence S 89°37'34" E, 329.00 feet; thence N 00°38'09" E, 340.00 feet; thence N 89