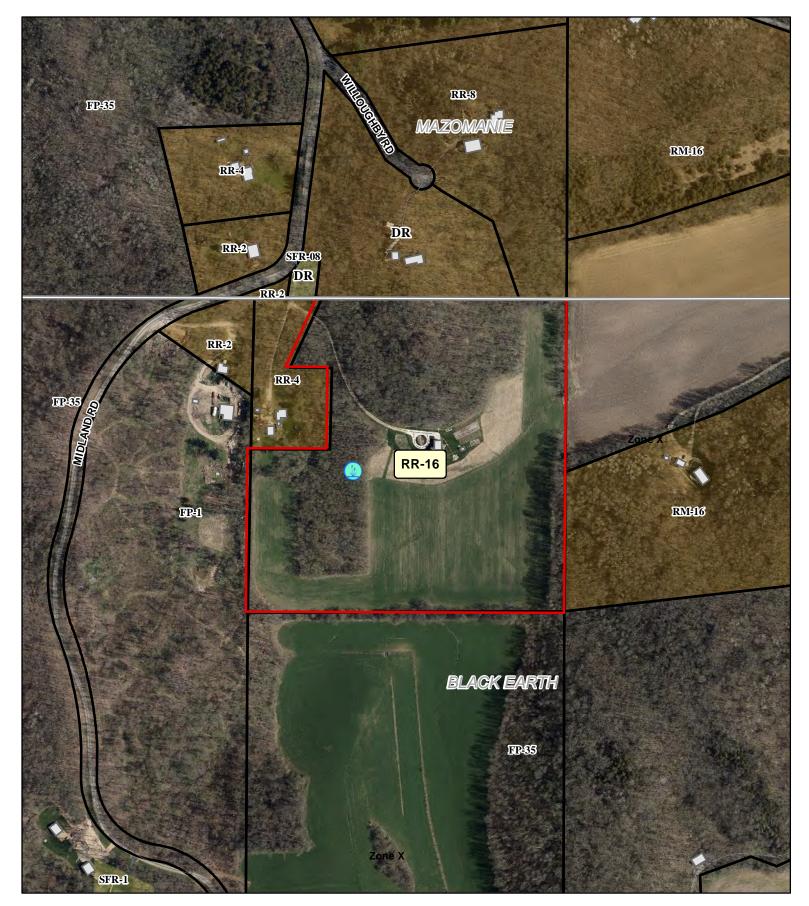

## **Dane County Rezone Petition**

 Application Date
 Petition Number

 06/05/2024
 DCPREZ-2024-12075

 08/27/2024
 DCPREZ-2024-12075

| OWNER INFORMATION                    |                             |                               |                                            | AGENT INFORMATION                           |                               |        |  |  |
|--------------------------------------|-----------------------------|-------------------------------|--------------------------------------------|---------------------------------------------|-------------------------------|--------|--|--|
| OWNER NAME<br>DANIEL AND SCAR        | PHONE (with Code) (608) 358 | lc                            | GENT NAME<br>CHRIS COOK                    | Code)                                       | (with Area 577-1945           |        |  |  |
| BILLING ADDRESS (Numbe               | r & Street)                 | 1                             |                                            | ADDRESS (Number & Street)<br>809 WALTER RUN |                               |        |  |  |
| (City, State, Zip) MAZOMANIE, WI 53  | 3560                        |                               | (City, State, Zip)<br>Waunakee, WI 53597   |                                             |                               |        |  |  |
| E-MAIL ADDRESS<br>dtataje@mercydenta | alwi.com                    |                               | E-MAIL ADDRESS<br>chris@chriscookhomes.com |                                             |                               |        |  |  |
| ADDRESS/L                            | OCATION 1                   | AD                            | DRESS/LOCATION 2 ADDRESS/LOCATION 3        |                                             |                               |        |  |  |
| ADDRESS OR LOCA                      | TION OF REZONE              | ADDRESS OR LOCATION OF REZONE |                                            | ION OF REZONE                               | ADDRESS OR LOCATION OF REZONE |        |  |  |
| 5612 Midland Drive                   |                             |                               |                                            |                                             |                               |        |  |  |
| TOWNSHIP BLACK EARTH                 |                             | TOWNSHIP                      |                                            | SECTION                                     | TOWNSHIP                      | ECTION |  |  |
| PARCEL NUMBE                         | RS INVOLVED                 | PARCEL NUMBERS INVOLVED       |                                            |                                             | PARCEL NUMBERS INVOLVED       |        |  |  |
| 0806-212                             | 2-8001-0                    |                               |                                            |                                             |                               |        |  |  |
|                                      |                             | RE                            | ASON FOR                                   | RREZONE                                     |                               |        |  |  |
|                                      |                             |                               |                                            |                                             |                               |        |  |  |
| FROM DISTRICT:                       |                             |                               |                                            | ACRES                                       |                               |        |  |  |
| FP-1 Farmland Pres                   |                             | RR-16 Rui                     | ral Residential Dist                       | rict                                        | 35                            |        |  |  |
| C.S.M REQUIRED?                      | PLAT REQUIRED?              |                               | STRICTION<br>IIRED?                        | INSPECTOR'S<br>INITIALS                     | SIGNATURE:(Owner or Agent)    |        |  |  |
| ☐ Yes ☑ No                           | Yes 🗹 No                    | Yes                           | ☑ No                                       | RWL1                                        |                               |        |  |  |
| Applicant Initials                   | Applicant Initials          | Applicant Initi               | als                                        |                                             | PRINT NAME:                   |        |  |  |
|                                      |                             |                               |                                            |                                             | DATE:                         |        |  |  |

#### **FP-1 to RR-16**

A parcel of land located in the NE ¼ of the NW 1/4 of Section 21, Town 8 North, Range 6 East, Town of Black Earth, Dane County, Wisconsin described as follows: Beginning at the North ¼ corner of said Section 21; thence S00°28'38"W, 1308.08 feet along the East line of the NE ¼ of the NW ¼ of said Section 21; thence N89°46'37"W, 1326.08 feet along the South line of said NE ¼ of the NW ¼; thence N00°38'09"E, 681.58 feet along the West line of said NE ¼ of the NW ¼; thence S89°37'34"E, 329.00 feet; thence N00°38'09"E, 340.00 feet; thence N89°37'34"W, 175.00 feet; thence N24°28'49"E, 317.70 feet; thence S89°37'34"E, 1040.00 feet along the North line of said NE ¼ of the NW ¼ to the point of beginning, containing 35.798 acres.