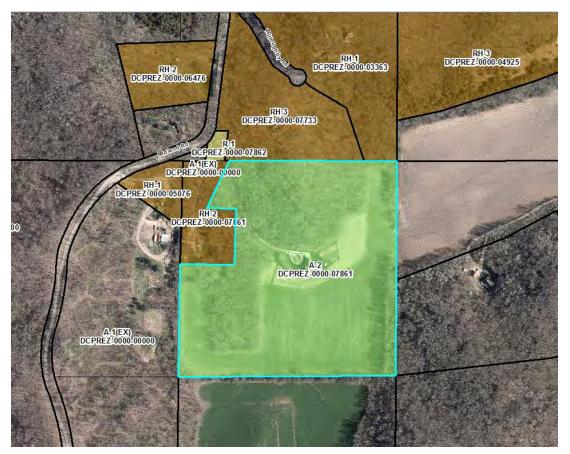

| I certify by my signature that all information provided with this application is true and correct to the best of my knowledge and understand that submittal of false or incorrect information may be grounds for denial. Permission is hereby granted for Department staff to access the property if necessary to collect information as part of the review of this application. Any agent signing below verifies that he/she has the consent of the owner to file the application. |                      |                                        |                             |                                                    |                            |                                              |           |                                                                                    |  |  |



Previous zoning prior to 2019



**Current Zoning Map** 

# Stock No. 26273

### LOCATED IN THE NE 1/4-NW 1/4 OF SECTION 21, TBN, R6E, TOWN OF BLACK EARTH. DANE COUNTY, WISCONSIN.

### SURVEYOR'S CERTIFICATE:

I, John M. Halverson, Registered Land Surveyor, hereby certify that I have surveyed a parcel of land located in the NE4-NW4 of Section 21, Town 8 North, Range 6 East, Town of Black Earth, Dane County, Wisconsin described as follows:

Beginning at the North 4 corner of said Section 21; thence S 00°28'38" W, 1308.08 feet along the East line of the NE4-NW4 of said Section 21; thence N 89°46'37" W, 1326.08 feet along the South line of said  $NE_4^1-NW_4^1$ ; thence N 00°38'09" E, 681.58 feet along the West line of said  $NE_4^1-NW_4^1$ ; thence S 89°37'34" E, 329.00 feet; thence N 00°3