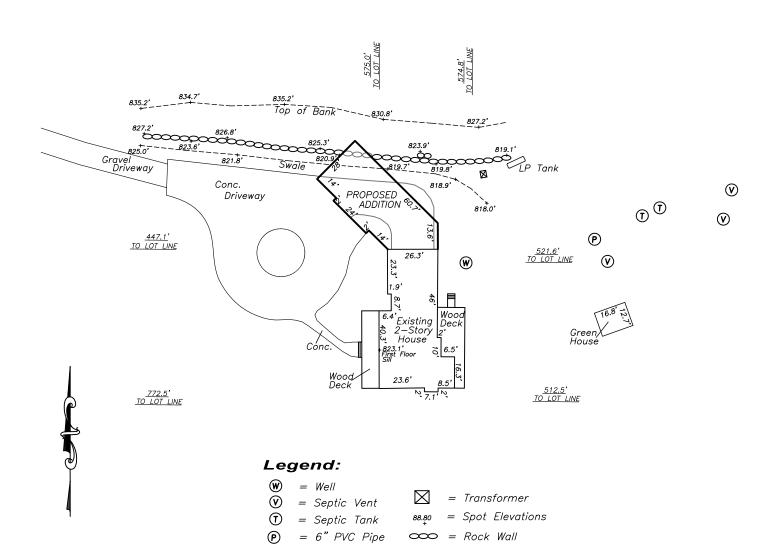

## PLOT PLAN

1677 N. Bristol Street Sun Prairie, WI 53590 Phone (608) 837-7463 Fax (608) 837—1081

#### CLIENT'S CERTIFICATE:

I hereby certify that this survey represents the correct placement and dimensioning of the house and driveway within said lot.

Sign and Date

Dated: May 30, 2024 Surveyed: T.A.S. Drawn: B.T.S.

Checked: Approved: Field book: 397/68-69 Comp. File: J:\2024\CARLSON Office Map No. 240443 For your/our protection...have the Building Inspector/Developer sign off on the Plot (site) Plan accepting the Plan as correctly meeting setback and deed restrictions for the parcel PRIOR to staking. Note: Plot Plan MUST BE APPROVED by the governing Municipal Building Authority. ANY staking, without municipal/Developer approval, may be subject to change at the client's expense.

Surveyor has not field verified elevations and can not certify to their accuracy. Elevations have been provided and determined by the client. Contractors and excavators are to field verify and establish site grades. SHEET 1 OF 1