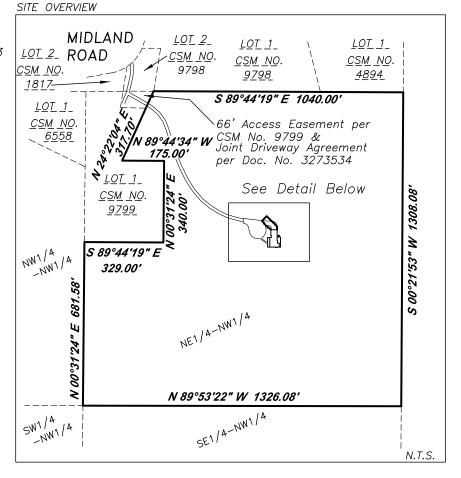

### LOCATED IN THE NE 1/4-NW 1/4 OF SECTION 21, TBN, R6E, TOWN OF BLACK EARTH. DANE COUNTY, WISCONSIN.

### SURVEYOR'S CERTIFICATE:

I, John M. Halverson, Registered Land Surveyor, hereby certify that I have surveyed a parcel of land located in the NE4-NW4 of Section 21, Town 8 North, Range 6 East, Town of Black Earth, Dane County, Wisconsin described as follows:

Beginning at the North 4 corner of said Section 21; thence S 00°28'38" W, 1308.08 feet along the East line of the NE4-NW4 of said Section 21; thence N 89°46'37" W, 1326.08 feet along the South line of said  $NE_4^1-NW_4^1$ ; thence N 00°38'09" E, 681.58 feet along the West line of said  $NE_4^1-NW_4^1$ ; thence S 89°37'34" E, 329.00 feet; thence N 00°38'09" E, 340.00 feet; thence N 89°37'34" W, 175.00 feet; thence N 24°28'49" E, 317.70 feet; thence S 89°37'34" E, 1040.00 feet along the North line of said  $NE_4^1-NW_4^1$  to the point of beginning, containing 35.798 acres.

Together with the following described 66.00 foot wide private access easement:

Commencing at the North 1/4 corner of said Section 21; thence N 89°37'34" W, 1040.00 feet along the North line of the NE½-NW½ of said Section 21 to the point of beginning; thence N 89°37'34" W, 127.87 feet along the North line of said NE½-NW½; thence S 09°01'09" W, 66.76 feet; thence S 89°37'34" E, 108.37 feet; thence N 24°28'49" E, 72.31 feet to the point of beginning.

Subject to any and all other easements of record.

I further certify that such survey is a true and correct representation of all the exterior boundaries of the land surveyed to the best of my knowledge and belief.

#### **FP-1 to RR-16**

A parcel of land located in the NE ¼ of the NW 1/4 of Section 21, Town 8 North, Range 6 East, Town of Black Earth, Dane County, Wisconsin described as follows: Beginning at the North ¼ corner of said Section 21; thence S00°28'38"W, 1308.08 feet along the East line of the NE ¼ of the NW ¼ of said Section 21; thence N89°46'37"W, 1326.08 feet along the South line of said NE ¼ of the NW ¼; thence N00°38'09"E, 681.58 feet along the West line of said NE ¼ of the NW ¼; thence S89°37'34"E, 329.00 feet; thence N00°38'09"E, 340.00 feet; thence N89°37'34"W, 175.00 feet; thence N24°28'49"E, 317.70 feet; thence S89°37'34"E, 1040.00 feet along the North line of said NE ¼ of the NW ¼ to the point of beginning, containing 35.798 acres.

### Description:

Part of the Northeast 1/4 of the Northwest 1/4, Section 21, T8N, R6E, Town of Black Earth, Dane County,