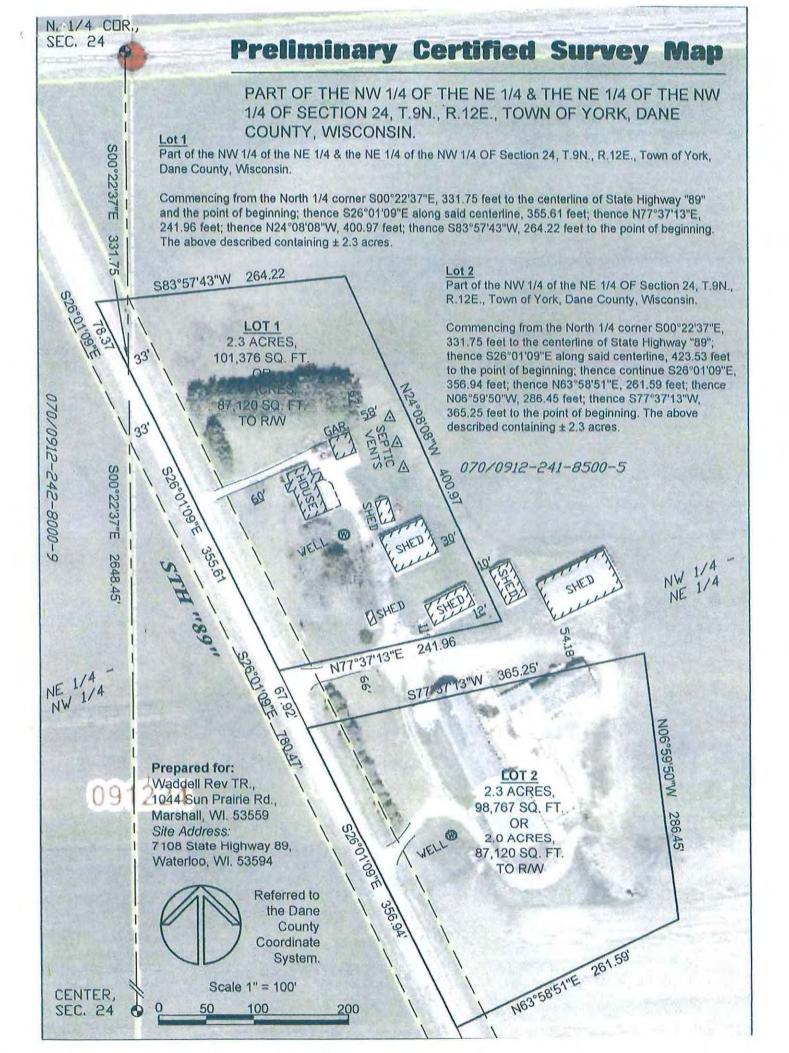

### **FP-35 to RR-2**

Part of the NW 1/4 of the NE 1/4 & the NE 1/4 of the NW 1/4 od Section 24, T9N, R12E, Town or York, Dane County, Wisconsin more specifically as follows: Commencing From the North 1/4 corner S00°22'37"E, 331.75 Feet to the centerline of State Highway 89 and the point of beginning; thence S26°01'09"E along said centerline, 355.61 Feet; thence N77°37'13"E, 241.96 feet; thence N24°08'08"W, 400.97 feel; thence S83°57'43"W, 264.22 feet to the point of beginning. The above described containing ± 2.3 acres.

#### AND

Part of the NW 1/4 of the NE 1/4 of Section 24, T9N, R12E, Town of York, Dane County, Wisconsin more specifically as follows: Commencing from the North ¼ corner S00°22'37"E, 331.75 feet lo the centerline of State Highway 89; thence S26°01'09"E along said centerline, 423.53 feet to the point of beginning; thence continue S26°01'09"E, 356.94 feet; thence N63°58'51"E, 261.59 feet; thence N06°59'50"W, 286.45 feet; thence S77°37'13"W, 365.25 feet to the point of beginning. The above described containing ± 2.3 acres.