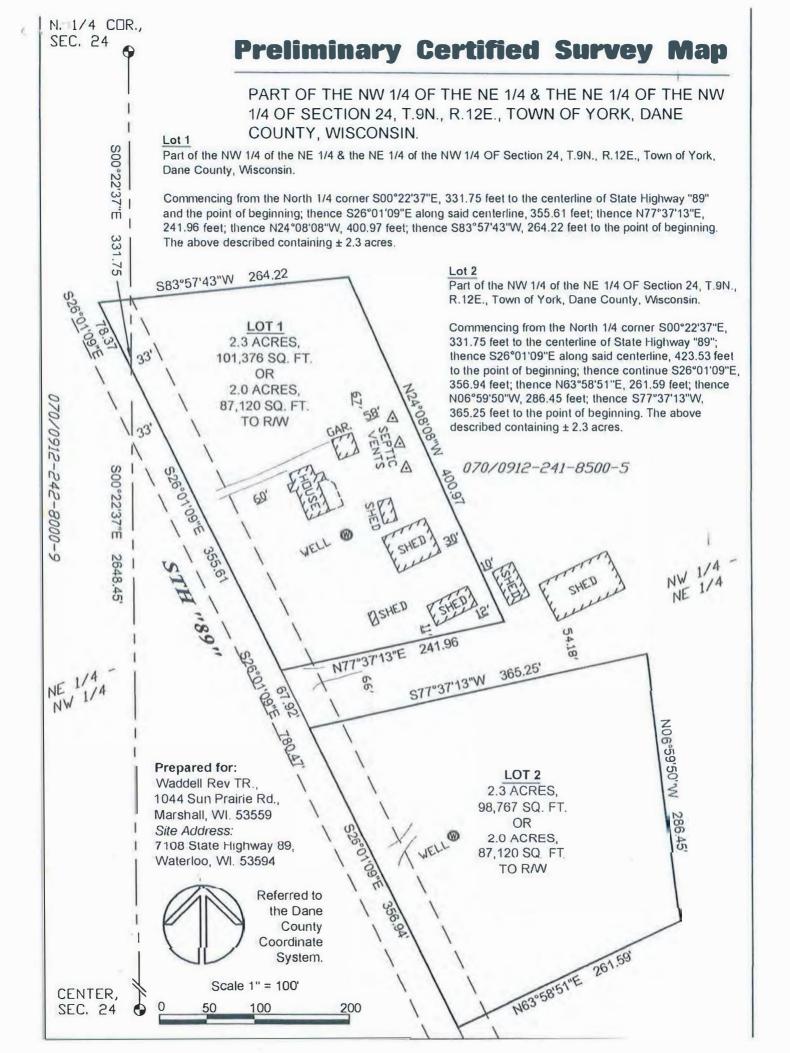

### **FP-35 to RR-2**

Part of the NW 1/4 of the NE 1/4 & the NE 1/4 of the NW 1/4 od Section 24, T9N, R12E, Town or York, Dane County, Wisconsin more specifically as follows: Commencing From the North 1/4 corner S00°22'37"E, 331.75 Feet to the centerline of State Highway 89 and the point of beginning; thence S26°01'09"E along said centerline, 355.61 Feet; thence N77°37'13"E, 241.96 feet; thence N24°08'08"W, 400.97 feel; thence S83°57'43"W, 264.22 feet to the point of beginning. The above described containing ± 2.3 acres.

#### AND

Part of the NW 1/4 of the NE 1/4 of Section 24, T9N, R12E, Town of York, Dane County, Wisconsin more specifically as follows: Commencing from the North ¼ corner S00°22'37"E, 331.75 feet lo the centerline of State Highway 89; thence S26°01'09"E along said centerline, 423.53 feet to the point of beginning; thence continue S26°01'09"E, 356.94 feet; thence N63°58'51"E, 261.59 feet; thence N06°59'50"W, 286.45 feet; thence S77°37'13"W, 365.25 feet to the point of beginning. The above described containing ± 2.3 acres.