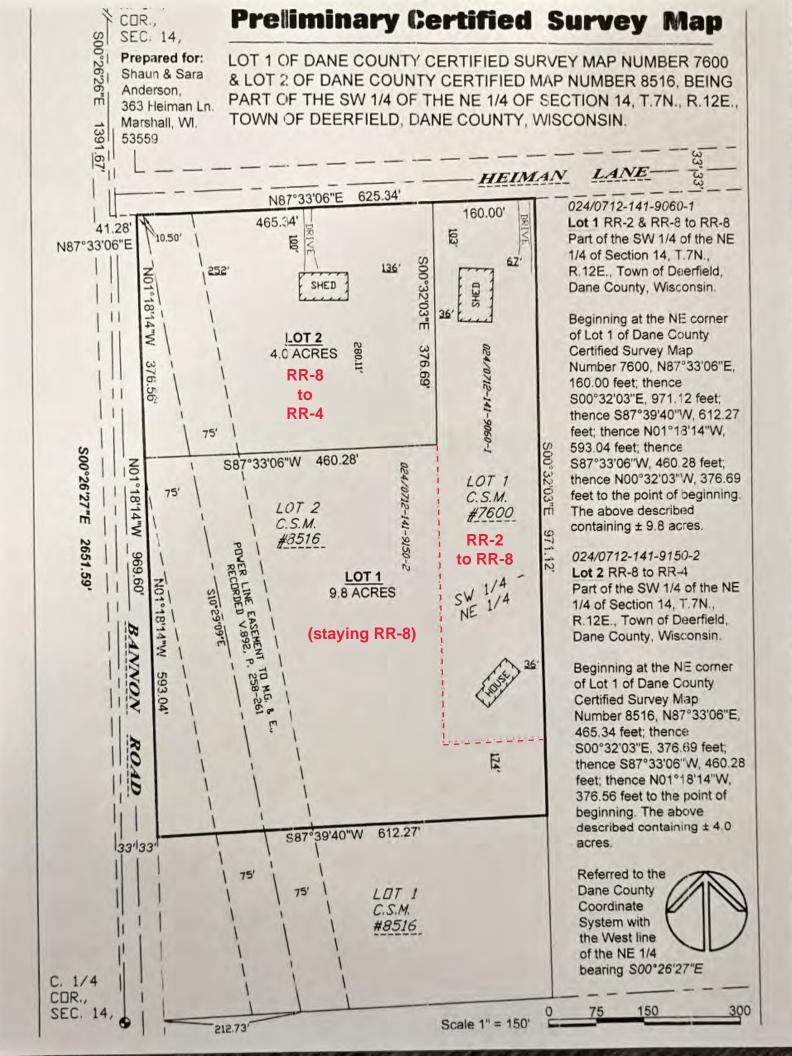

Is this application being submitted to correct a violation?

I own both parcels at 363 & 379 Heiman Ln. I would like to Change the property lines and put 379 Heiman In on a 4 acre lot. The remaining land will join 363 Heiman Ln.

**Existing Zoning Proposed Zoning** Acres District(s) District(s) 024/0712-141-9060-1 RR-4

Applications will not be accepted until the applicant has contacted the town and consulted with department staff to determine that all necessary information has been provided. Only complete applications will be accepted. All information from the checklist below must be included. Note that additional application submittal requirements apply for commercial development proposals, or as may be required by the Zoning Administrator.

## RR-2 to RR-8

(part of proposed Lot 1)

Lot 1 of Certified Survey Map No. 7600, recorded in Volume 39, Pages 255-256 of Certified Survey Maps of Dane County as Document No. 2632523, Located in the SW ¼ of the NE ¼ of Section 14, T7N, R12E, Town of Deerfield, Dane County, Wisconsin.

(3.1 acres)

#### RR-8 to RR-4

(proposed Lot 2)

Part of the SW ¼ of the NE ¼ of Section 14, T7N, R12E, Town of Deerfield, Dane County, Wisconsin, described as follows: Beginning at the NE corner of Lot 1 of Dane County Certified Survey Map Number 8516, N87°33′06″E, 465.34 feet; thence S00°32′03″E, 376.69 feet; thence S87°33′06″W, 460.28 feet; thence N01°18′14″W, 376.56 feet to the point of beginning.

The above described containing +/- 4.0 acres.