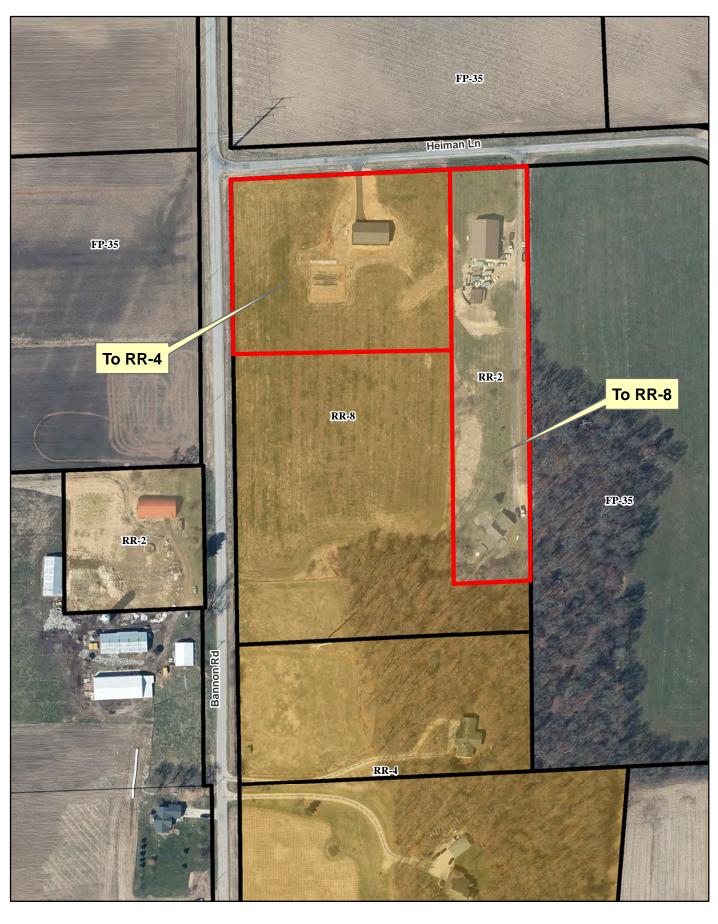

Is this application being submitted to correct a violation?

I own both parcels at 363 & 379 Heiman Ln. I would like to Change the property lines and put 379 Heiman In on a 4 acre lot. The remaining land will join 363 Heiman Ln.

**Existing Zoning Proposed Zoning** Acres District(s) District(s) 024/0712-141-9060-1 RR-4

Applications will not be accepted until the applicant has contacted the town and consulted with department staff to determine that all necessary information has been provided. Only complete applications will be accepted. All information from the checklist below must be included. Note that additional application submittal requirements apply for commercial development proposals, or as may be required by the Zoning Administrator.

## RR-2 to RR-8

(part of proposed Lot 1)

Lot 1 of Certified Survey Map No. 7600, recorded in Volume 39, Pages 255-256 of Certified Survey Maps of Dane County as Document No. 2632523, Located in the SW ¼ of the NE ¼ of Section 14, T7N, R12E, Town of Deerfield, Dane County, Wisconsin.

(3.1 acres)

#### RR-8 to RR-4

(proposed Lot 2)

Part of the SW ¼ of the NE ¼ of Section 14, T7N, R12E, Town of Deerfield, Dane County, Wisconsin, described as follows: Beginning at the NE corner of Lot 1 of Dane County Certified Survey Map Number 8516, N87°33′06″E, 465.34 feet; thence S00°32′03″E, 376.69 feet; thence S87°33′06″W, 460.28 feet; thence N01°18′14″W, 376.56 feet to the point of beginning.

The above described containing +/- 4.0 acres.