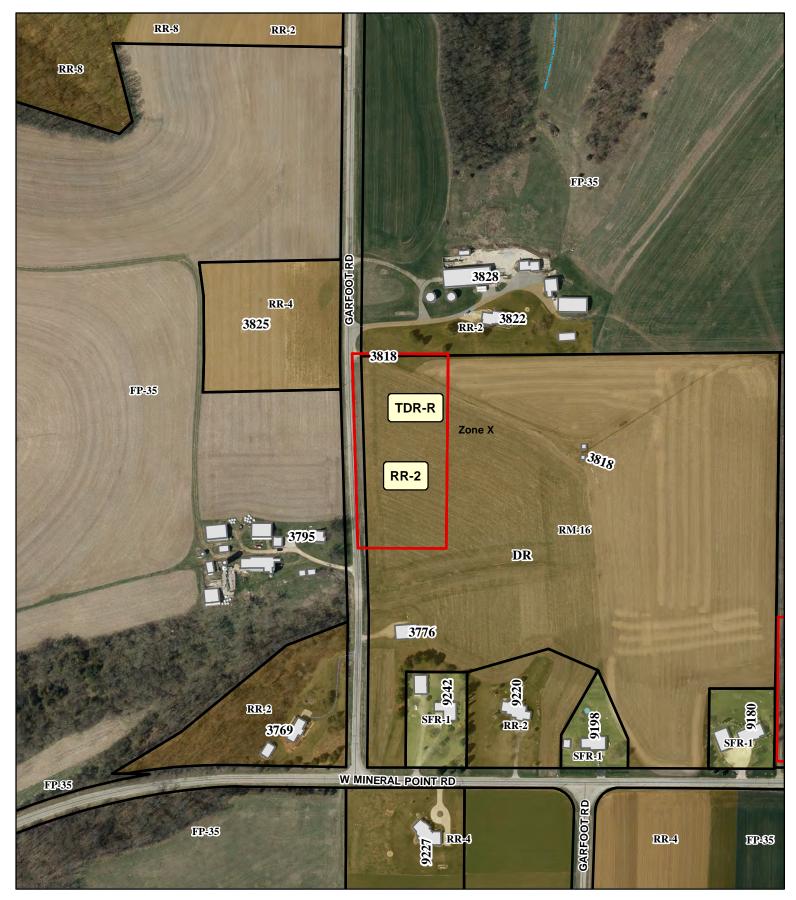

## **RM-16 TO RR-2**

A parcel of land located on Lot 2, Certified Survey Map No. 12357, recorded in the Dane County Register of Deeds Office in Volume 77 of Certified Surveys Maps, Pages 4 through 6, as Document No. 4384653. Located in the Southwest 1/4 of the Southwest 1/4 of Section 20, T7N, R7E, Town of Cross Plains, Dane County, Wisconsin, being more particularly described as follows:

Commencing at the Southwest Corner of said Section 20; thence N 00°34′43″ W along the west line of the said Southwest 1/4, 1,326.41 feet; thence S 89°52′06″ E 33.00 feet to the northwest corner of said Lot 2 and to the point of beginning.

Thence continue S 89°52'06" E along the north line of said Lot 2, 300.00 feet; thence S 00°34'43" W, 608.25 feet; thence N 89°52'06" W, 275.73 feet to the west line of said Lot 2; thence N 01°42'26" W along said west line, 608.54 feet to the point of beginning. This parcel contains 175,087 sq. ft. or 4.02 acres.