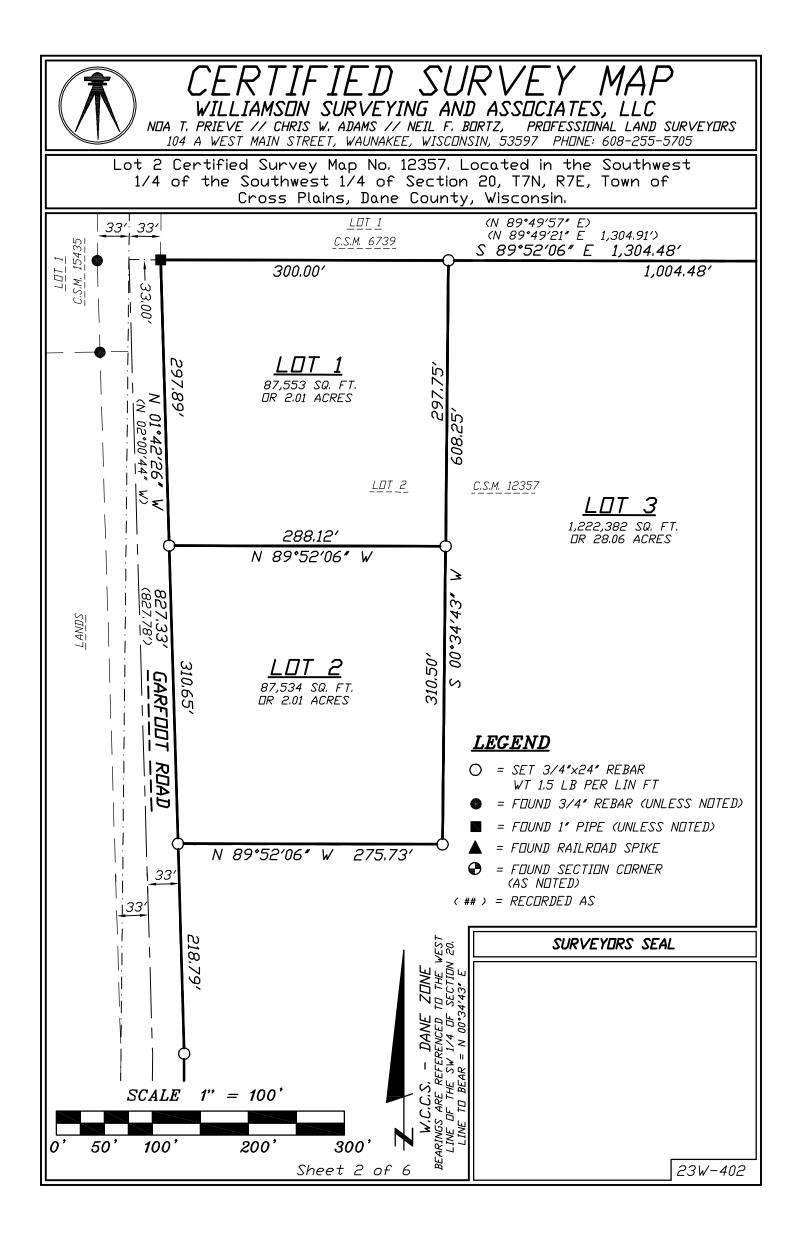

Owner/Agent Signature

11 65

Date 10-19-2023

Lot 2 Certified Survey Map No. 12357. Located in the Southwest 1/4 of the Southwest 1/4 of Section 20, T7N, R7E, Town of Cross Plains, Dane County, Wisconsin.

Lot 2, Certified Survey Map No. 12357, recorded in the Dane County Register of Deeds Office in Volume 77 of Certified Surveys Maps, Pages 4 through 6, as Document No. 4384653. Located in the Southwest 1/4 of the Southwest 1/4 of Section 20, T7N, R7E, Town of Cross Plains, Dane County, Wisconsin.