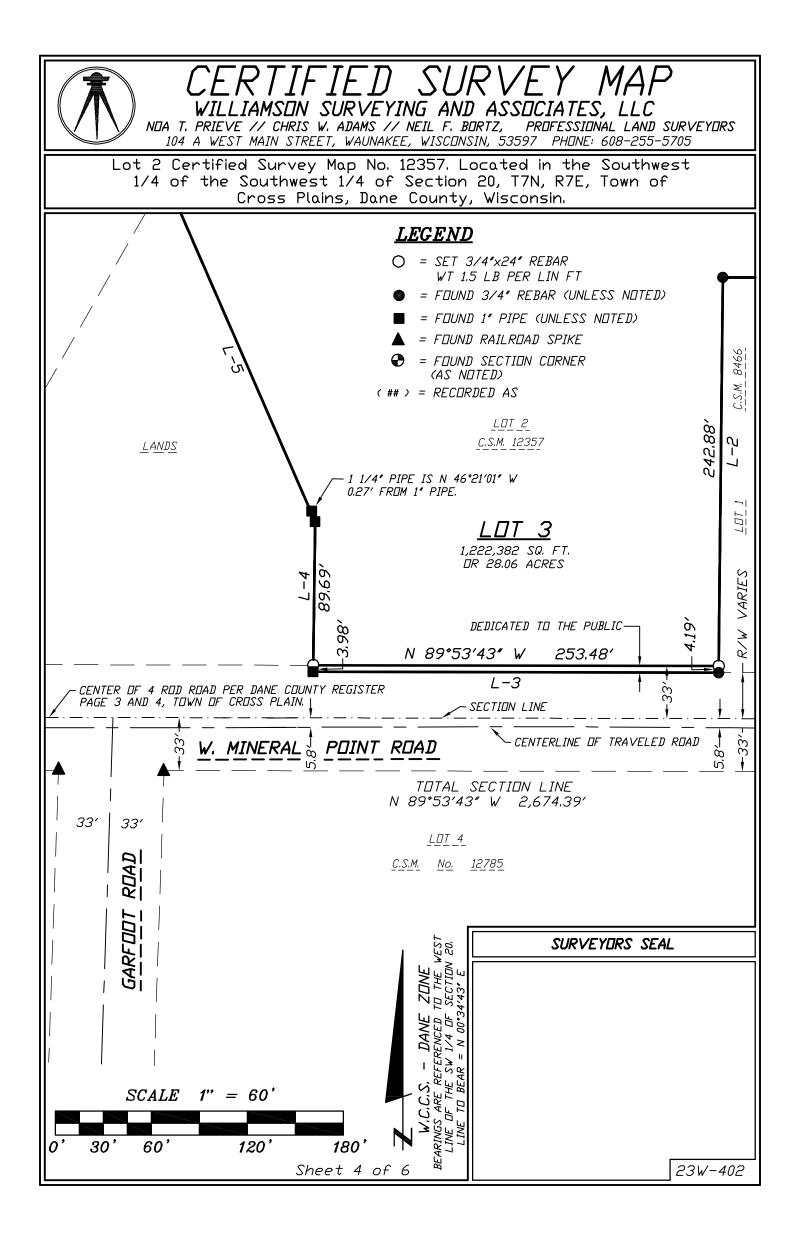

Owner/Agent Signature

11 65

Date 10-19-2023

Lot 2 Certified Survey Map No. 12357. Located in the Southwest 1/4 of the Southwest 1/4 of Section 20, T7N, R7E, Town of Cross Plains, Dane County, Wisconsin.

| L-#  | BEARING                                     | DIST,                |
|------|---------------------------------------------|----------------------|
|      | (N 89°59′08″ W)                             |                      |
| L-1  | N 89°40′17″ W                               | 205.001              |
|      | (S 00°16′57″ W)                             | (247.00')            |
| L-2  | S 00°36′02″ W                               | 247.07'              |
|      | (N 89°59′08″ W)                             | (252,86')            |
| L-3  | N 89°50′58″ W                               | 253,49'              |
|      | (N 00°16'21" E)                             | (93.30')             |
| L-4  | N 00°42′41″ E                               | 93,67'               |
|      | (N 23°54'43" W)                             | (234,70')            |
| L-5  | N 23°32′08* W                               | 234.30'              |
|      | (N 67°14'50" W)                             | (167.22')            |
| L-6  | N 67°00′03″ W                               | 167.28'              |
| 1 7  | (S 73°03'25" W)                             | (264.73')            |
| L-7  | S 73°31′40″ W                               | 264.40'              |
| 1_0  | (N 89°59′08″ W)<br>N 89°44′17″ W            | <190.26')<br>190.12' |
| L-8  |                                             | (295,26')            |
| L-9  | <s 00°16'21"="" w=""><br/>S 00°36'50" W</s> | 295.291              |
|      | (N 89°59′08″ W)                             | (120.00')            |
| L-10 | N 89°40′04″ W                               | 119.93'              |
|      | (N 00°16'21" E)                             | (466,70')            |
| L-11 | N 00°34′43″ F                               | 466.77               |
|      | (N 02°00'44" W)                             | (827.78')            |
| L-12 | N 01°42′26″ W                               | 827.33'              |
| L-13 | N 89°53′43″ W                               | 119,94′              |