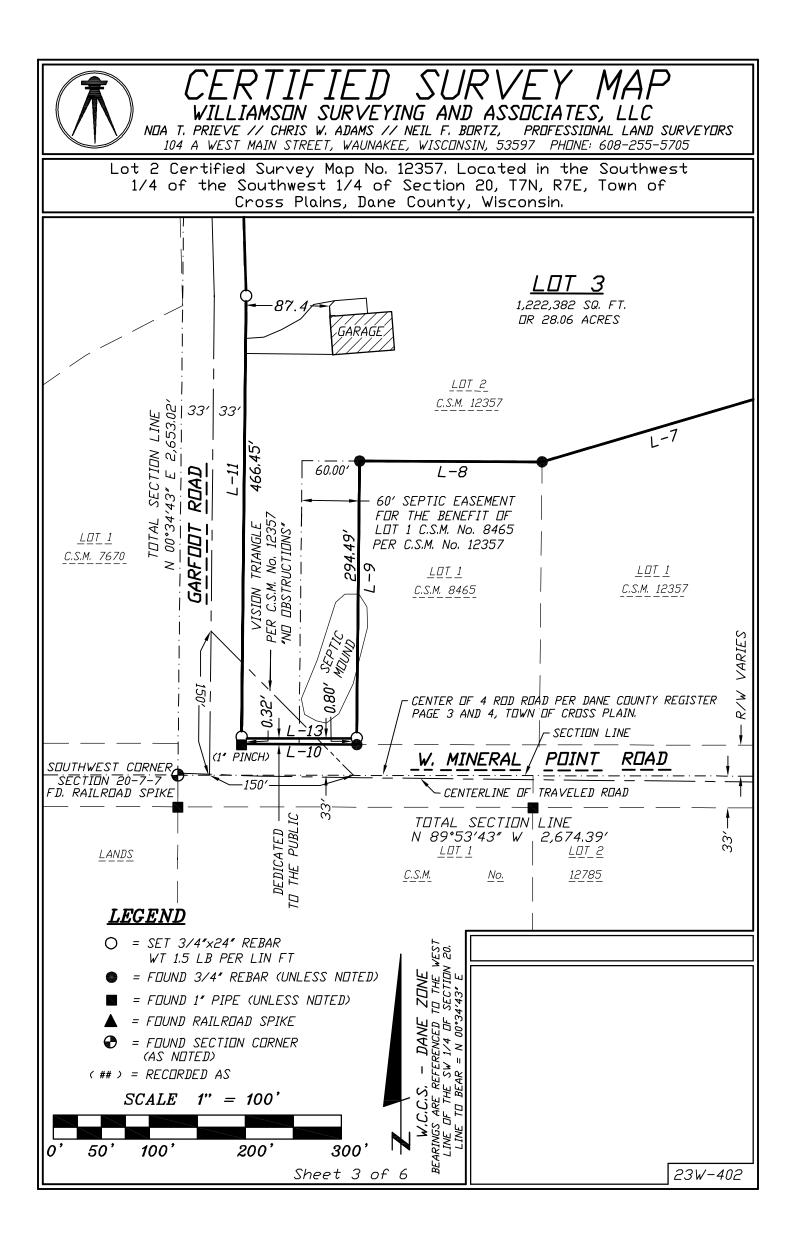

Owner/Agent Signature

11 65

Date 10-19-2023

Lot 2 Certified Survey Map No. 12357. Located in the Southwest 1/4 of the Southwest 1/4 of Section 20, T7N, R7E, Town of Cross Plains, Dane County, Wisconsin.

### NOTES CONTINUED:

3.) THIS SURVEY WAS PREPARED WITHOUT BENEFIT OF A TITLE REPORT FOR THE SUBJECT TRACT OR ADJOINERS AND IS THEREFORE SUBJECT TO ANY EASEMENTS, AGREEMENTS, RESTRICTIONS AND STATEMENT OF FACTS REVEALED BY EXAMINATION OF SUCH DOCUMENTS.

4.) WETLANDS AND FLOOD PLAIN, IF PRESENT, HAVE NOT BEEN DELINEATED OR SHOWN.

5.) ALL TIES HAVE BEEN VERIFIED PER THE LATEST TIE SHEET ON RECORD FOR THE WEST 1/4 CORNER AND SOUTHWEST CORNER OF SECTION 20. A NEW TIE SHEET WILL BE FILED WITH THE DANE COUNTY SURVEYORS OFFICE FOR THE SOUTH 1/4 CORNER OF SECTION 20. LINE TABLE: