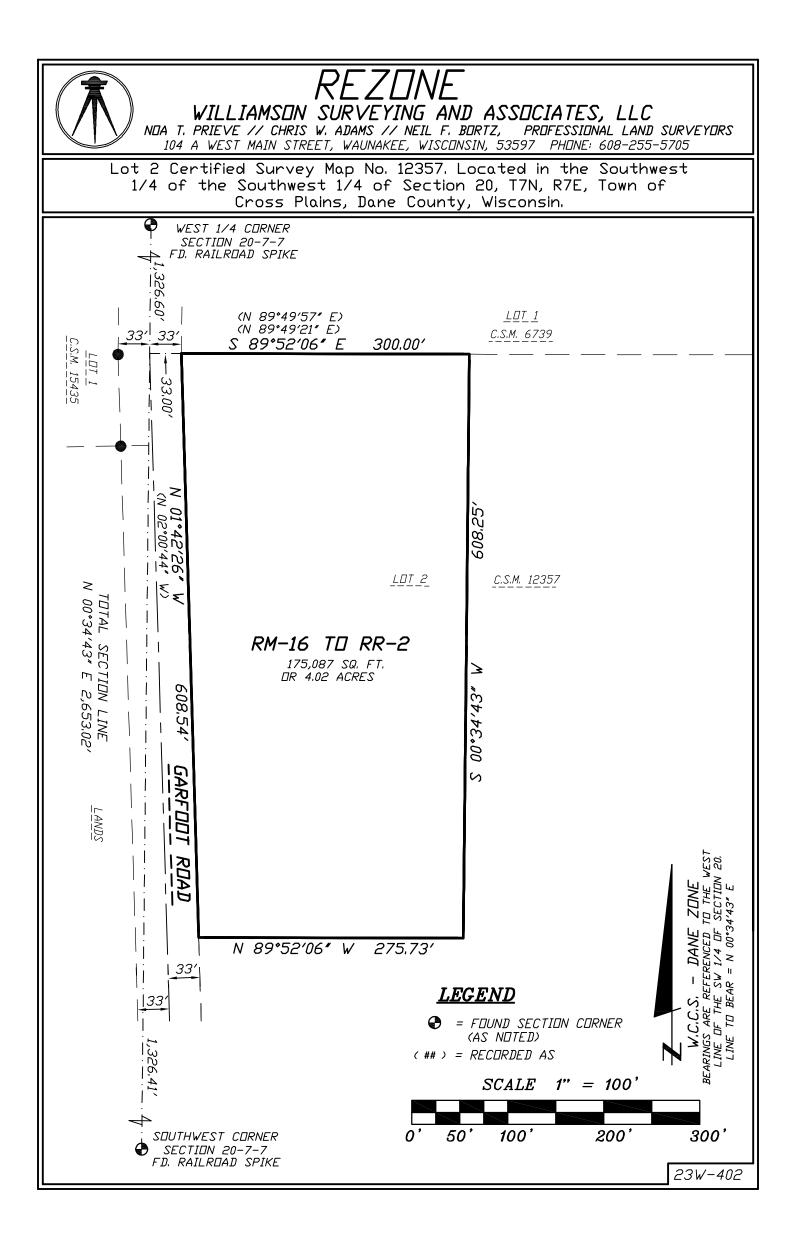

Owner/Agent Signature

11 65

Date 10-19-2023

Lot 2 Certified Survey Map No. 12357. Located in the Southwest 1/4 of the Southwest 1/4 of Section 20, T7N, R7E, Town of Cross Plains, Dane County, Wisconsin.

### SURVEYOR'S CERTIFICATE

I, Noa T. Prieve, Professional Land Surveyor hereby certify that this survey is correct to the best of the professional surveyor's knowledge and belief and is in full compliance with the provisions of Chapter A-E 7 and Chapter 236.34 Wisconsin Statutes, the subdivision regulations of Dane County, and by the direction of the owners listed sheet 6, I have surveyed, divided, and mapped a correct representation of the exterior boundaries of the land surveyed and the division of that land, being more particularly described as follows:

Lot 2, Certified Survey Map No. 12357, recorded in the Dane County Register of Deeds Office in Volume 77 of Certified Surveys Maps, Pages 4 through 6, as Document No. 4384653. Located in the Southwest 1/4 of the Southwest 1/4 of Section 20, T7N, R7E, Town of Cross Plains, Dane County, Wisconsin.

## **RM-16 TO RR-2**

A parcel of land located on Lot 2, Certified Survey Map No. 12357, recorded in the Dane County Register of Deeds Office in Volume 77 of Certified Surveys Maps, Pages 4 through 6, as Document No. 4384653. Located in the Southwest 1/4 of the Southwest 1/4 of Section 20, T7N, R7E, Town of Cross Plains, Dane County, Wisconsin, being more particularly described as follows:

Commencing at the Southwest Corner of said Section 20; thence N 00°34′43″ W along the west line of the said Southwest 1/4, 1,326.41 feet; thence S 89°52′06″ E 33.00 feet to the northwest corner of said Lot 2 and to the point of beginning.

Thence continue S 89°52'06" E along the north line of said Lot 2, 300.00 feet; thence S 00°34'43" W, 608.25 feet; thence N 89°52'06" W, 275.73 feet to the west line of said Lot 2; thence N 01°42'26" W along said west line, 608.54 feet to the point of beginning. This parcel contains 175,087 sq. ft. or 4.02 acres.