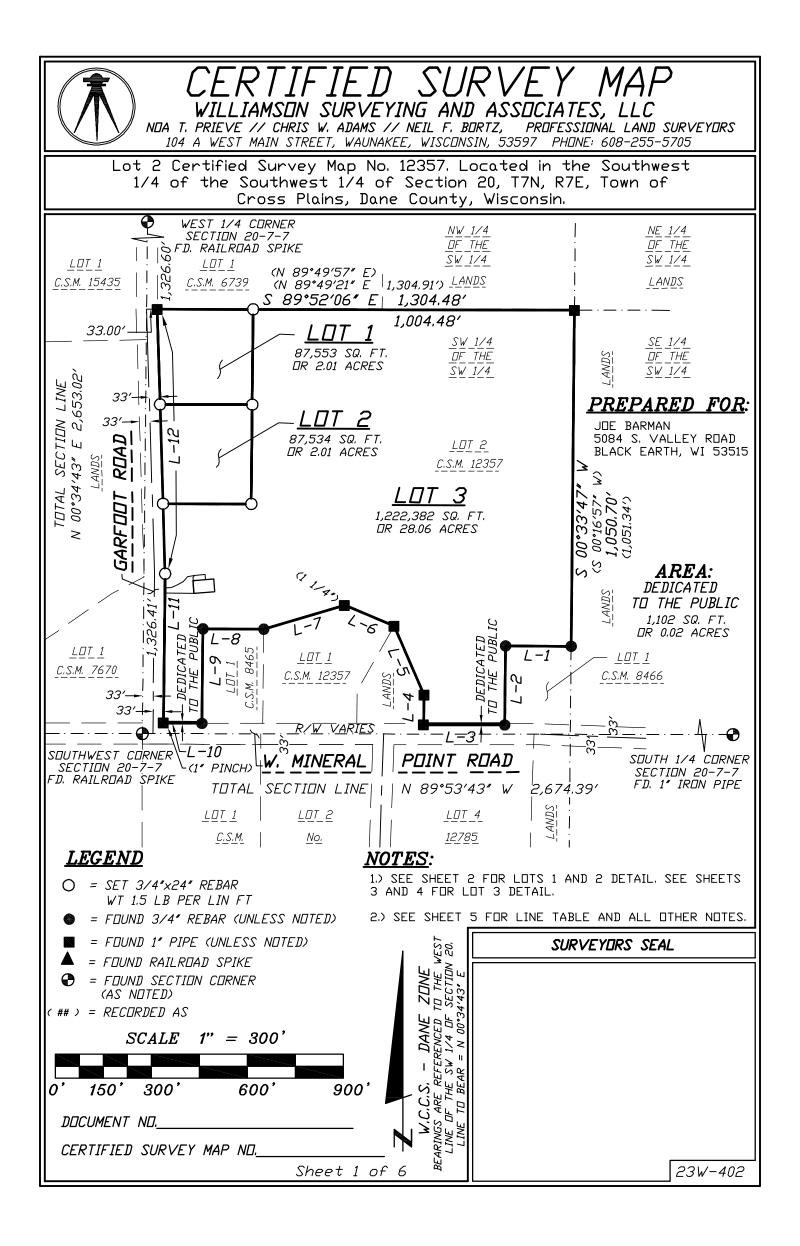

Owner/Agent Signature

11 65

Date 10-19-2023

Lot 2 Certified Survey Map No. 12357. Located in the Southwest 1/4 of the Southwest 1/4 of Section 20, T7N, R7E, Town of Cross Plains, Dane County, Wisconsin.

Lot 2, Certified Survey Map No. 12357, recorded in the Dane County Register of Deeds Office in Volume 77 of Certified Surveys Maps, Pages 4 through 6, as Document No. 4384653. Located in the Southwest 1/4 of the Southwest 1/4 of Section 20, T7N, R7E, Town of Cross Plains, Dane County, Wisconsin.

Commencing at the Southwest Corner of said Section 20; thence N 00°34′43″ W along the west line of the said Southwest 1/4, 1,326.41 feet; thence S 89°52′06″ E 33.00 feet to the northwest corner of said Lot 2 and to the point of beginning.

Thence continue S 89°52'06" E along the north line of said Lot 2, 300.00 feet; thence S 00°34'43" W, 608.25 feet; thence N 89°52'06" W, 275.73 feet to the west line of said Lot 2; thence N 01°42'26" W along said west line, 608.54 feet to the point of beginning. This parcel contains 175,087 sq. ft. or 4.02 acres.