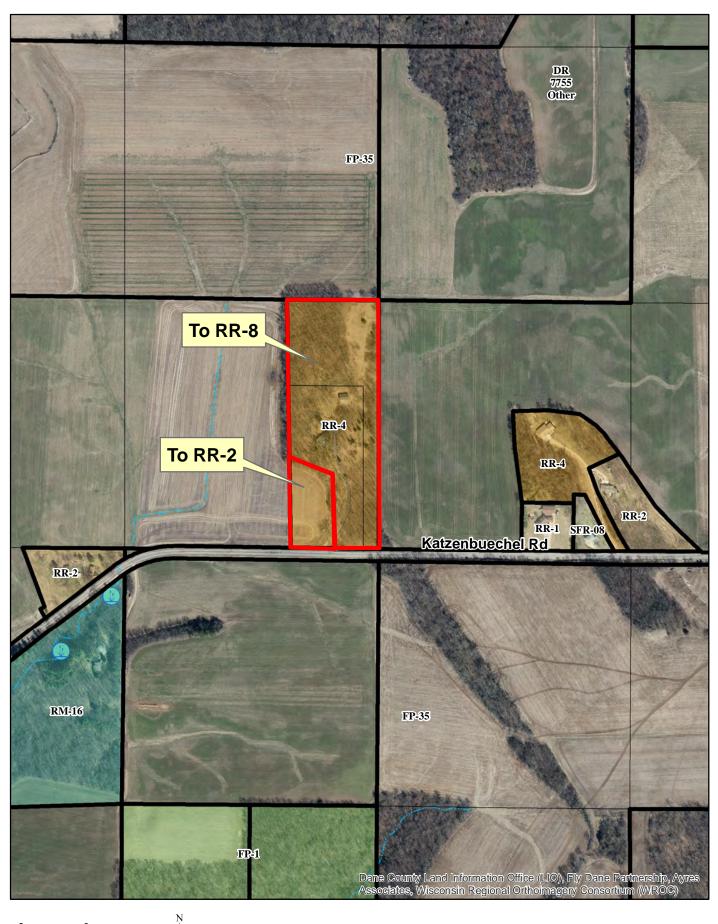

## **REZONE APPLICATION**

| Property Ow                                                                                                                                                                                        | ner Name:                                                                                                                                                                                                                                                                                                                                                                                                                                                                                                                                                                                                                                                                                                                                                                                                                                                                                                                                                                                                                                                                                                                                                                                                                                                                                                                                                                                                                                                                                                                                                                                                                                                                                                                                                                                                                                                                                                                                                                                                                                                                                                                      | James Slattery                                                                                                                                                               |                                                                                                                                                                                                                      | Agent Name:                                                                                                                                                                                                           |                                                          |                                                                                                                                                                                                                                |  |
|----------------------------------------------------------------------------------------------------------------------------------------------------------------------------------------------------|--------------------------------------------------------------------------------------------------------------------------------------------------------------------------------------------------------------------------------------------------------------------------------------------------------------------------------------------------------------------------------------------------------------------------------------------------------------------------------------------------------------------------------------------------------------------------------------------------------------------------------------------------------------------------------------------------------------------------------------------------------------------------------------------------------------------------------------------------------------------------------------------------------------------------------------------------------------------------------------------------------------------------------------------------------------------------------------------------------------------------------------------------------------------------------------------------------------------------------------------------------------------------------------------------------------------------------------------------------------------------------------------------------------------------------------------------------------------------------------------------------------------------------------------------------------------------------------------------------------------------------------------------------------------------------------------------------------------------------------------------------------------------------------------------------------------------------------------------------------------------------------------------------------------------------------------------------------------------------------------------------------------------------------------------------------------------------------------------------------------------------|------------------------------------------------------------------------------------------------------------------------------------------------------------------------------|----------------------------------------------------------------------------------------------------------------------------------------------------------------------------------------------------------------------|-----------------------------------------------------------------------------------------------------------------------------------------------------------------------------------------------------------------------|----------------------------------------------------------|--------------------------------------------------------------------------------------------------------------------------------------------------------------------------------------------------------------------------------|--|
| Address (Nu                                                                                                                                                                                        | mber & Street):                                                                                                                                                                                                                                                                                                                                                                                                                                                                                                                                                                                                                                                                                                                                                                                                                                                                                                                                                                                                                                                                                                                                                                                                                                                                                                                                                                                                                                                                                                                                                                                                                                                                                                                                                                                                                                                                                                                                                                                                                                                                                                                | 8848 Katzenbu                                                                                                                                                                | echel RD                                                                                                                                                                                                             | Address (Number & Street):                                                                                                                                                                                            |                                                          |                                                                                                                                                                                                                                |  |
| Address (City, State, Zip): Mazomanie,                                                                                                                                                             |                                                                                                                                                                                                                                                                                                                                                                                                                                                                                                                                                                                                                                                                                                                                                                                                                                                                                                                                                                                                                                                                                                                                                                                                                                                                                                                                                                                                                                                                                                                                                                                                                                                                                                                                                                                                                                                                                                                                                                                                                                                                                                                                | Mazomanie, W                                                                                                                                                                 | 1 53560                                                                                                                                                                                                              | Address (City, State, Zip):                                                                                                                                                                                           |                                                          |                                                                                                                                                                                                                                |  |
| Email Addres                                                                                                                                                                                       | ss:                                                                                                                                                                                                                                                                                                                                                                                                                                                                                                                                                                                                                                                                                                                                                                                                                                                                                                                                                                                                                                                                                                                                                                                                                                                                                                                                                                                                                                                                                                                                                                                                                                                                                                                                                                                                                                                                                                                                                                                                                                                                                                                            | jslats@chorus.                                                                                                                                                               | net                                                                                                                                                                                                                  | Email Address:                                                                                                                                                                                                        |                                                          |                                                                                                                                                                                                                                |  |
| Phone#:                                                                                                                                                                                            |                                                                                                                                                                                                                                                                                                                                                                                                                                                                                                                                                                                                                                                                                                                                                                                                                                                                                                                                                                                                                                                                                                                                                                                                                                                                                                                                                                                                                                                                                                                                                                                                                                                                                                                                                                                                                                                                                                                                                                                                                                                                                                                                | 608 370 4363                                                                                                                                                                 |                                                                                                                                                                                                                      | Phone#:                                                                                                                                                                                                               |                                                          |                                                                                                                                                                                                                                |  |
|                                                                                                                                                                                                    |                                                                                                                                                                                                                                                                                                                                                                                                                                                                                                                                                                                                                                                                                                                                                                                                                                                                                                                                                                                                                                                                                                                                                                                                                                                                                                                                                                                                                                                                                                                                                                                                                                                                                                                                                                                                                                                                                                                                                                                                                                                                                                                                |                                                                                                                                                                              | PROPERTY II                                                                                                                                                                                                          | NFORMATION                                                                                                                                                                                                            |                                                          |                                                                                                                                                                                                                                |  |
| Township:                                                                                                                                                                                          | Roxbury                                                                                                                                                                                                                                                                                                                                                                                                                                                                                                                                                                                                                                                                                                                                                                                                                                                                                                                                                                                                                                                                                                                                                                                                                                                                                                                                                                                                                                                                                                                                                                                                                                                                                                                                                                                                                                                                                                                                                                                                                                                                                                                        |                                                                                                                                                                              | Parcel Number(s):                                                                                                                                                                                                    | 050/0907-332-9851-0                                                                                                                                                                                                   | 050/0                                                    | 0907-332-9500-4                                                                                                                                                                                                                |  |
| Section:                                                                                                                                                                                           | 33                                                                                                                                                                                                                                                                                                                                                                                                                                                                                                                                                                                                                                                                                                                                                                                                                                                                                                                                                                                                                                                                                                                                                                                                                                                                                                                                                                                                                                                                                                                                                                                                                                                                                                                                                                                                                                                                                                                                                                                                                                                                                                                             | P                                                                                                                                                                            | roperty Address or Location:                                                                                                                                                                                         | ion: 8848 Katzenbuechel RD Mazomanie, WI 53560                                                                                                                                                                        |                                                          |                                                                                                                                                                                                                                |  |
|                                                                                                                                                                                                    |                                                                                                                                                                                                                                                                                                                                                                                                                                                                                                                                                                                                                                                                                                                                                                                                                                                                                                                                                                                                                                                                                                                                                                                                                                                                                                                                                                                                                                                                                                                                                                                                                                                                                                                                                                                                                                                                                                                                                                                                                                                                                                                                |                                                                                                                                                                              | REZONE D                                                                                                                                                                                                             | ESCRIPTION                                                                                                                                                                                                            |                                                          |                                                                                                                                                                                                                                |  |
| Reason for the request. In the space below, please provide a brie request. Include both current and proposed land uses, number of relevant information. For more significant development proposals |                                                                                                                                                                                                                                                                                                                                                                                                                                                                                                                                                                                                                                                                                                                                                                                                                                                                                                                                                                                                                                                                                                                                                                                                                                                                                                                                                                                                                                                                                                                                                                                                                                                                                                                                                                                                                                                                                                                                                                                                                                                                                                                                |                                                                                                                                                                              |                                                                                                                                                                                                                      |                                                                                                                                                                                                                       |                                                          | Is this application being submitted to correct a violation? Yes No                                                                                                                                                             |  |
| own adja<br>Katzenbuc<br>parcel zor<br>vould the                                                                                                                                                   | formation. For<br>acent parcels<br>echel Rd, Se<br>ned RR-2 fro<br>n be combin                                                                                                                                                                                                                                                                                                                                                                                                                                                                                                                                                                                                                                                                                                                                                                                                                                                                                                                                                                                                                                                                                                                                                                                                                                                                                                                                                                                                                                                                                                                                                                                                                                                                                                                                                                                                                                                                                                                                                                                                                                                 | more significant de<br>050/0907-332-<br>ction 33, Town<br>m the southwes<br>ed with the seco                                                                                 | velopment proposals, attach<br>9851-0, 7.78 acres, and<br>of Roxbury. Each parce<br>at corner of the first noted<br>and parcel to form one p                                                                         | 050/0907-332-9500-4, 6.4 has one development right parcel, next to the road. arcel of 12.21 acres zone                                                                                                                | ght. I pr<br>The re<br>d RR-8.                           | rs, both zoned RR-4, at 8848 ropose to create a 2.03 acre mainder of the existing parce.  My existing house and                                                                                                                |  |
| own adja<br>Katzenbud<br>arcel zor<br>Yould the<br>Butbuilding<br>arcel woo                                                                                                                        | formation. For acent parcels echel Rd, Sened RR-2 from the combining would be could be a morriveway would serviveway would be a morriveway would be a morr | more significant de 050/0907-332-ction 33, Town m the southwes ed with the secon that larger pare appropriate but de located fur                                             | velopment proposals, attach 9851-0, 7.78 acres, and of Roxbury. Each parce of corner of the first noted and parcel to form one procel. I request that the suilding site than the original ther from the crest of the | 050/0907-332-9500-4, 6.0 of has one development right parcel, next to the road. arcel of 12.21 acres zoned econd building right be as nal, being more accessible hill with improved visibilities.                     | ght. I pr<br>The red<br>d RR-8.<br>ssigned<br>le for uti | es, both zoned RR-4, at 8848 ropose to create a 2.03 acre mainder of the existing parce                                                                                                                                        |  |
| own adja<br>atzenbud<br>arcel zor<br>rould the<br>utbuilding<br>arcel wo                                                                                                                           | formation. For acent parcels echel Rd, Sened RR-2 from the combining would be a mor                                                                                                                                                                                                                                                                                                                                                                                                                                                                                                                                                                                                                                                                                                                                                                                                                                                                                                                                                                                                                                                                                                                                                                                                                                                                                                                                                                                                                                                                                                                                                                                                                                                                                                                                                                                                                                                                                                                                                                                                                                            | more significant de 050/0907-332-ction 33, Town m the southwested with the secon that larger part e appropriate but de located fur Zoning                                    | velopment proposals, attach 9851-0, 7.78 acres, and of Roxbury. Each parce of corner of the first noted and parcel to form one procel. I request that the suilding site than the original ther from the crest of the | 050/0907-332-9500-4, 6.00 has one development right parcel, next to the road. arcel of 12.21 acres zone econd building right be as nal, being more accessible.                                                        | ght. I pr<br>The red<br>d RR-8.<br>ssigned<br>le for uti | es, both zoned RR-4, at 8848 ropose to create a 2.03 acre mainder of the existing parce. My existing house and to the 2.03 acre parcel. This littles and emergency vehicle istent with town guidelines.                        |  |
| own adja<br>atzenbud<br>arcel zor<br>ould the<br>utbuilding<br>arcel wo                                                                                                                            | formation. For acent parcels echel Rd, Sened RR-2 from the combining would be a more riveway would be a more existing                                                                                                                                                                                                                                                                                                                                                                                                                                                                                                                                                                                                                                                                                                                                                                                                                                                                                                                                                                                                                                                                                                                                                                                                                                                                                                                                                                                                                                                                                                                                                                                                                                                                                                                                                                                                                                                                                                                                                                                                          | more significant de<br>050/0907-332-<br>ction 33, Town<br>m the southwest<br>ed with the secon that larger pate<br>e appropriate but<br>d be located fur<br>Zoning<br>ict(s) | velopment proposals, attach 9851-0, 7.78 acres, and of Roxbury. Each parce of corner of the first noted and parcel to form one procel. I request that the suilding site than the original ther from the crest of the | 050/0907-332-9500-4, 6.4 has one development right parcel, next to the road. arcel of 12.21 acres zoned second building right be as nal, being more accessible hill with improved visibilitiposed Zoning              | ght. I pr<br>The red<br>d RR-8.<br>ssigned<br>le for uti | es, both zoned RR-4, at 8848 ropose to create a 2.03 acre mainder of the existing parce. My existing house and to the 2.03 acre parcel. This littles and emergency vehicle istent with town guidelines.                        |  |
| own adja<br>atzenbud<br>arcel zor<br>rould the<br>utbuilding<br>arcel wo                                                                                                                           | formation. For acent parcels echel Rd, Sened RR-2 from be combined would be a more riveway would be a more particles.                                                                                                                                                                                                                                                                                                                                                                                                                                                                                                                                                                                                                                                                                                                                                                                                                                                                                                                                                                                                                                                                                                                                                                                                                                                                                                                                                                                                                                                                                                                                                                                                                                                                                                                                                                                                                                                                                                                                                                                                          | more significant de<br>050/0907-332-<br>ction 33, Town<br>m the southwest<br>ed with the secon that larger pate<br>e appropriate but<br>d be located fur<br>Zoning<br>ict(s) | velopment proposals, attach 9851-0, 7.78 acres, and of Roxbury. Each parce of corner of the first noted and parcel to form one procel. I request that the suilding site than the original ther from the crest of the | 050/0907-332-9500-4, 6.4 has one development right parcel, next to the road. arcel of 12.21 acres zoned second building right be as nal, being more accessible hill with improved visibilitiposed Zoning              | ght. I pr<br>The red<br>d RR-8.<br>ssigned<br>le for uti | ropose to create a 2.03 acre mainder of the existing parce. My existing house and to the 2.03 acre parcel. This littles and emergency vehicle istent with town guidelines.  Acres                                              |  |
| own adja<br>Katzenbuc<br>parcel zor<br>vould the<br>putbuilding<br>parcel woo                                                                                                                      | formation. For acent parcels echel Rd, Sened RR-2 from be combined would be a more riveway would be a more particles.                                                                                                                                                                                                                                                                                                                                                                                                                                                                                                                                                                                                                                                                                                                                                                                                                                                                                                                                                                                                                                                                                                                                                                                                                                                                                                                                                                                                                                                                                                                                                                                                                                                                                                                                                                                                                                                                                                                                                                                                          | more significant de<br>050/0907-332-<br>ction 33, Town<br>m the southwest<br>ed with the secon that larger pate<br>e appropriate but<br>d be located fur<br>Zoning<br>ict(s) | velopment proposals, attach 9851-0, 7.78 acres, and of Roxbury. Each parce of corner of the first noted and parcel to form one procel. I request that the suilding site than the original ther from the crest of the | 050/0907-332-9500-4, 6.4 has one development right parcel, next to the road. arcel of 12.21 acres zoned second building right be as nal, being more accessible hill with improved visibility posed Zoning District(s) | ght. I pr<br>The red<br>d RR-8.<br>ssigned<br>le for uti | rs, both zoned RR-4, at 8848 ropose to create a 2.03 acre mainder of the existing parce. My existing house and to the 2.03 acre parcel. This illities and emergency vehicle istent with town guidelines.  Acres  7.78 and 6.46 |  |

#### RR-4 to RR-8

Lots 1 and 2 of Certified Survey Map No. 3064, recorded as Document No. 1603811 of Dane County Certified Survey Maps, Volume 12, Page 68, located in the SE  $\frac{1}{4}$  of the NW  $\frac{1}{4}$ , Section 33, T.9N., R.7.E., Town of Roxbury, Dane County, Wisconsin.

Containing 12.2 acres exclusive of road right-of-way.

#### RR-4 to RR-2

Part of the Southeast 1/4 of the Northwest 1/4 of Section 33, Township 9 North, Range 7 East, in the Town of Roxbury, DANE COUNTY, Wisconsin, described as follows: Commencing at the East quarter corner of said Section 33; thence North 89°47'55" West along the East-West quarter line of said Section 33, 2,897.90 feet to the Southwest corner of Lot 1, Certified Survey Map, No. 3064 and the point of beginning; thence continuing North 89°47'55" West along the East-West quarter line of said Section 33, 210.69 feet; thence North 00°54'14" West, 466.32 feet; thence South 72°31'44" East along the South line of said Lot 1, 224.11 feet; thence South 00°36'46" East along the West line of said Lot 1, 399.74 feet to the point of beginning.

Containing 2.03 acres exclusive of road right-of-way.