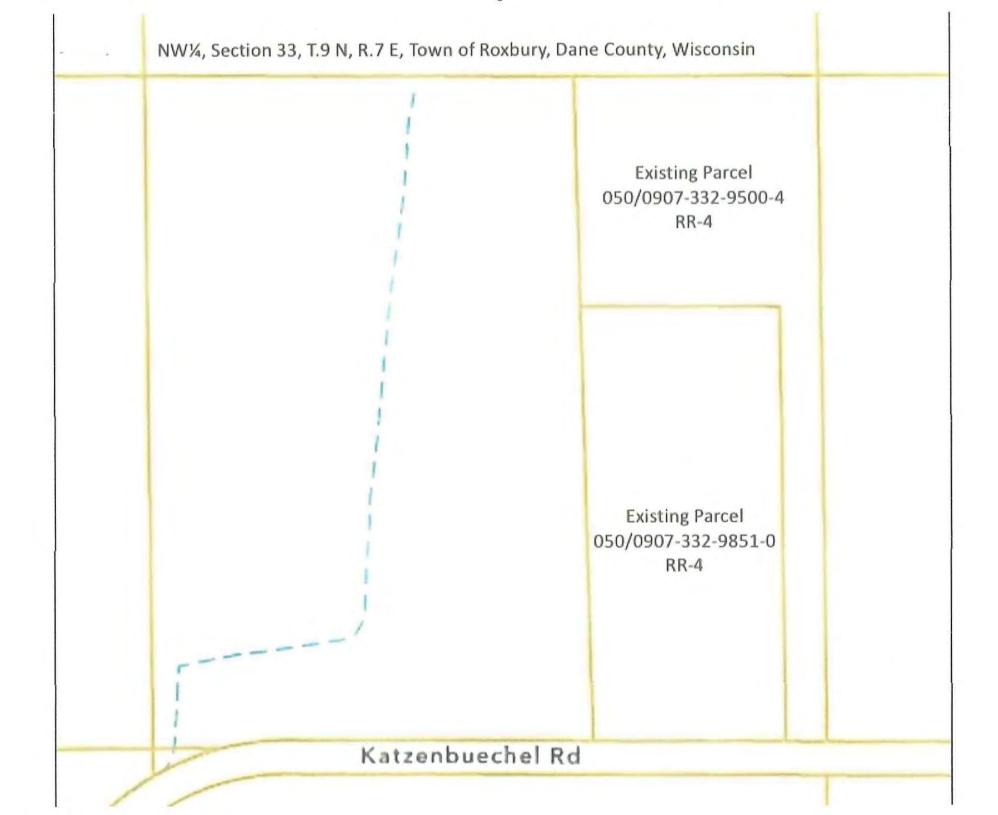

## **REZONE APPLICATION**

| Property Ow                                                                                                                                                                                        | ner Name:                                                                                                                                                                                                                                                                                                                                                                                                                                                                                                                                                                                                                                                                                                                                                                                                                                                                                                                                                                                                                                                                                                                                                                                                                                                                                                                                                                                                                                                                                                                                                                                                                                                                                                                                                                                                                                                                                                                                                                                                                                                                                                                      | James Slattery                                                                                                                                                               |                                                                                                                                                                                                                      | Agent Name:                                                                                                                                                                                                           |                                                          |                                                                                                                                                                                                                                |  |
|----------------------------------------------------------------------------------------------------------------------------------------------------------------------------------------------------|--------------------------------------------------------------------------------------------------------------------------------------------------------------------------------------------------------------------------------------------------------------------------------------------------------------------------------------------------------------------------------------------------------------------------------------------------------------------------------------------------------------------------------------------------------------------------------------------------------------------------------------------------------------------------------------------------------------------------------------------------------------------------------------------------------------------------------------------------------------------------------------------------------------------------------------------------------------------------------------------------------------------------------------------------------------------------------------------------------------------------------------------------------------------------------------------------------------------------------------------------------------------------------------------------------------------------------------------------------------------------------------------------------------------------------------------------------------------------------------------------------------------------------------------------------------------------------------------------------------------------------------------------------------------------------------------------------------------------------------------------------------------------------------------------------------------------------------------------------------------------------------------------------------------------------------------------------------------------------------------------------------------------------------------------------------------------------------------------------------------------------|------------------------------------------------------------------------------------------------------------------------------------------------------------------------------|----------------------------------------------------------------------------------------------------------------------------------------------------------------------------------------------------------------------|-----------------------------------------------------------------------------------------------------------------------------------------------------------------------------------------------------------------------|----------------------------------------------------------|--------------------------------------------------------------------------------------------------------------------------------------------------------------------------------------------------------------------------------|--|
| Address (Nu                                                                                                                                                                                        | mber & Street):                                                                                                                                                                                                                                                                                                                                                                                                                                                                                                                                                                                                                                                                                                                                                                                                                                                                                                                                                                                                                                                                                                                                                                                                                                                                                                                                                                                                                                                                                                                                                                                                                                                                                                                                                                                                                                                                                                                                                                                                                                                                                                                | 8848 Katzenbu                                                                                                                                                                | echel RD                                                                                                                                                                                                             | Address (Number & Street):                                                                                                                                                                                            |                                                          |                                                                                                                                                                                                                                |  |
| Address (City, State, Zip): Mazomanie,                                                                                                                                                             |                                                                                                                                                                                                                                                                                                                                                                                                                                                                                                                                                                                                                                                                                                                                                                                                                                                                                                                                                                                                                                                                                                                                                                                                                                                                                                                                                                                                                                                                                                                                                                                                                                                                                                                                                                                                                                                                                                                                                                                                                                                                                                                                | Mazomanie, W                                                                                                                                                                 | 1 53560                                                                                                                                                                                                              | Address (City, State, Zip):                                                                                                                                                                                           |                                                          |                                                                                                                                                                                                                                |  |
| Email Addres                                                                                                                                                                                       | ss:                                                                                                                                                                                                                                                                                                                                                                                                                                                                                                                                                                                                                                                                                                                                                                                                                                                                                                                                                                                                                                                                                                                                                                                                                                                                                                                                                                                                                                                                                                                                                                                                                                                                                                                                                                                                                                                                                                                                                                                                                                                                                                                            | jslats@chorus.                                                                                                                                                               | net                                                                                                                                                                                                                  | Email Address:                                                                                                                                                                                                        |                                                          |                                                                                                                                                                                                                                |  |
| Phone#:                                                                                                                                                                                            |                                                                                                                                                                                                                                                                                                                                                                                                                                                                                                                                                                                                                                                                                                                                                                                                                                                                                                                                                                                                                                                                                                                                                                                                                                                                                                                                                                                                                                                                                                                                                                                                                                                                                                                                                                                                                                                                                                                                                                                                                                                                                                                                | 608 370 4363                                                                                                                                                                 |                                                                                                                                                                                                                      | Phone#:                                                                                                                                                                                                               |                                                          |                                                                                                                                                                                                                                |  |
|                                                                                                                                                                                                    |                                                                                                                                                                                                                                                                                                                                                                                                                                                                                                                                                                                                                                                                                                                                                                                                                                                                                                                                                                                                                                                                                                                                                                                                                                                                                                                                                                                                                                                                                                                                                                                                                                                                                                                                                                                                                                                                                                                                                                                                                                                                                                                                |                                                                                                                                                                              | PROPERTY II                                                                                                                                                                                                          | NFORMATION                                                                                                                                                                                                            |                                                          |                                                                                                                                                                                                                                |  |
| Township:                                                                                                                                                                                          | Roxbury                                                                                                                                                                                                                                                                                                                                                                                                                                                                                                                                                                                                                                                                                                                                                                                                                                                                                                                                                                                                                                                                                                                                                                                                                                                                                                                                                                                                                                                                                                                                                                                                                                                                                                                                                                                                                                                                                                                                                                                                                                                                                                                        |                                                                                                                                                                              | Parcel Number(s):                                                                                                                                                                                                    | 050/0907-332-9851-0                                                                                                                                                                                                   | 050/0                                                    | 0907-332-9500-4                                                                                                                                                                                                                |  |
| Section:                                                                                                                                                                                           | 33                                                                                                                                                                                                                                                                                                                                                                                                                                                                                                                                                                                                                                                                                                                                                                                                                                                                                                                                                                                                                                                                                                                                                                                                                                                                                                                                                                                                                                                                                                                                                                                                                                                                                                                                                                                                                                                                                                                                                                                                                                                                                                                             | P                                                                                                                                                                            | roperty Address or Location:                                                                                                                                                                                         | ion: 8848 Katzenbuechel RD Mazomanie, WI 53560                                                                                                                                                                        |                                                          |                                                                                                                                                                                                                                |  |
|                                                                                                                                                                                                    |                                                                                                                                                                                                                                                                                                                                                                                                                                                                                                                                                                                                                                                                                                                                                                                                                                                                                                                                                                                                                                                                                                                                                                                                                                                                                                                                                                                                                                                                                                                                                                                                                                                                                                                                                                                                                                                                                                                                                                                                                                                                                                                                |                                                                                                                                                                              | REZONE D                                                                                                                                                                                                             | ESCRIPTION                                                                                                                                                                                                            |                                                          |                                                                                                                                                                                                                                |  |
| Reason for the request. In the space below, please provide a brie request. Include both current and proposed land uses, number of relevant information. For more significant development proposals |                                                                                                                                                                                                                                                                                                                                                                                                                                                                                                                                                                                                                                                                                                                                                                                                                                                                                                                                                                                                                                                                                                                                                                                                                                                                                                                                                                                                                                                                                                                                                                                                                                                                                                                                                                                                                                                                                                                                                                                                                                                                                                                                |                                                                                                                                                                              |                                                                                                                                                                                                                      |                                                                                                                                                                                                                       |                                                          | Is this application being submitted to correct a violation? Yes No                                                                                                                                                             |  |
| own adja<br>Katzenbuc<br>parcel zor<br>vould the                                                                                                                                                   | formation. For<br>acent parcels<br>echel Rd, Se<br>ned RR-2 fro<br>n be combin                                                                                                                                                                                                                                                                                                                                                                                                                                                                                                                                                                                                                                                                                                                                                                                                                                                                                                                                                                                                                                                                                                                                                                                                                                                                                                                                                                                                                                                                                                                                                                                                                                                                                                                                                                                                                                                                                                                                                                                                                                                 | more significant de<br>050/0907-332-<br>ction 33, Town<br>m the southwes<br>ed with the seco                                                                                 | velopment proposals, attach<br>9851-0, 7.78 acres, and<br>of Roxbury. Each parce<br>at corner of the first noted<br>and parcel to form one p                                                                         | 050/0907-332-9500-4, 6.4 has one development right parcel, next to the road. arcel of 12.21 acres zone                                                                                                                | ght. I pr<br>The re<br>d RR-8.                           | rs, both zoned RR-4, at 8848 ropose to create a 2.03 acre mainder of the existing parce.  My existing house and                                                                                                                |  |
| own adja<br>Katzenbud<br>arcel zor<br>Yould the<br>Butbuilding<br>arcel woo                                                                                                                        | formation. For acent parcels echel Rd, Sened RR-2 from the combining would be could be a morriveway would serviveway would be a morriveway would be a morr | more significant de 050/0907-332-ction 33, Town m the southwes ed with the secon that larger pare appropriate but de located fur                                             | velopment proposals, attach 9851-0, 7.78 acres, and of Roxbury. Each parce of corner of the first noted and parcel to form one procel. I request that the suilding site than the original ther from the crest of the | 050/0907-332-9500-4, 6.0 of has one development right parcel, next to the road. arcel of 12.21 acres zoned econd building right be as nal, being more accessible hill with improved visibilities.                     | ght. I pr<br>The red<br>d RR-8.<br>ssigned<br>le for uti | es, both zoned RR-4, at 8848 ropose to create a 2.03 acre mainder of the existing parce                                                                                                                                        |  |
| own adja<br>atzenbud<br>arcel zor<br>rould the<br>utbuilding<br>arcel wo                                                                                                                           | formation. For acent parcels echel Rd, Sened RR-2 from the combining would be a mor                                                                                                                                                                                                                                                                                                                                                                                                                                                                                                                                                                                                                                                                                                                                                                                                                                                                                                                                                                                                                                                                                                                                                                                                                                                                                                                                                                                                                                                                                                                                                                                                                                                                                                                                                                                                                                                                                                                                                                                                                                            | more significant de 050/0907-332-ction 33, Town m the southwested with the secon that larger part e appropriate but de located fur Zoning                                    | velopment proposals, attach 9851-0, 7.78 acres, and of Roxbury. Each parce of corner of the first noted and parcel to form one procel. I request that the suilding site than the original ther from the crest of the | 050/0907-332-9500-4, 6.00 has one development right parcel, next to the road. arcel of 12.21 acres zone econd building right be as nal, being more accessible.                                                        | ght. I pr<br>The red<br>d RR-8.<br>ssigned<br>le for uti | es, both zoned RR-4, at 8848 ropose to create a 2.03 acre mainder of the existing parce. My existing house and to the 2.03 acre parcel. This littles and emergency vehicle istent with town guidelines.                        |  |
| own adja<br>atzenbud<br>arcel zor<br>ould the<br>utbuilding<br>arcel wo                                                                                                                            | formation. For acent parcels echel Rd, Sened RR-2 from the combining would be a more riveway would be a more existing                                                                                                                                                                                                                                                                                                                                                                                                                                                                                                                                                                                                                                                                                                                                                                                                                                                                                                                                                                                                                                                                                                                                                                                                                                                                                                                                                                                                                                                                                                                                                                                                                                                                                                                                                                                                                                                                                                                                                                                                          | more significant de<br>050/0907-332-<br>ction 33, Town<br>m the southwest<br>ed with the secon that larger pate<br>e appropriate but<br>d be located fur<br>Zoning<br>ict(s) | velopment proposals, attach 9851-0, 7.78 acres, and of Roxbury. Each parce of corner of the first noted and parcel to form one procel. I request that the suilding site than the original ther from the crest of the | 050/0907-332-9500-4, 6.4 has one development right parcel, next to the road. arcel of 12.21 acres zoned second building right be as nal, being more accessible hill with improved visibilitiposed Zoning              | ght. I pr<br>The red<br>d RR-8.<br>ssigned<br>le for uti | es, both zoned RR-4, at 8848 ropose to create a 2.03 acre mainder of the existing parce. My existing house and to the 2.03 acre parcel. This littles and emergency vehicle istent with town guidelines.                        |  |
| own adja<br>atzenbud<br>arcel zor<br>rould the<br>utbuilding<br>arcel wo                                                                                                                           | formation. For acent parcels echel Rd, Sened RR-2 from be combined would be a more riveway would be a more particles.                                                                                                                                                                                                                                                                                                                                                                                                                                                                                                                                                                                                                                                                                                                                                                                                                                                                                                                                                                                                                                                                                                                                                                                                                                                                                                                                                                                                                                                                                                                                                                                                                                                                                                                                                                                                                                                                                                                                                                                                          | more significant de<br>050/0907-332-<br>ction 33, Town<br>m the southwest<br>ed with the secon that larger pate<br>e appropriate but<br>d be located fur<br>Zoning<br>ict(s) | velopment proposals, attach 9851-0, 7.78 acres, and of Roxbury. Each parce of corner of the first noted and parcel to form one procel. I request that the suilding site than the original ther from the crest of the | 050/0907-332-9500-4, 6.4 has one development right parcel, next to the road. arcel of 12.21 acres zoned second building right be as nal, being more accessible hill with improved visibilitiposed Zoning              | ght. I pr<br>The red<br>d RR-8.<br>ssigned<br>le for uti | ropose to create a 2.03 acre mainder of the existing parce. My existing house and to the 2.03 acre parcel. This littles and emergency vehicle istent with town guidelines.  Acres                                              |  |
| own adja<br>Katzenbuc<br>parcel zor<br>vould the<br>putbuilding<br>parcel woo                                                                                                                      | formation. For acent parcels echel Rd, Sened RR-2 from be combined would be a more riveway would be a more particles.                                                                                                                                                                                                                                                                                                                                                                                                                                                                                                                                                                                                                                                                                                                                                                                                                                                                                                                                                                                                                                                                                                                                                                                                                                                                                                                                                                                                                                                                                                                                                                                                                                                                                                                                                                                                                                                                                                                                                                                                          | more significant de<br>050/0907-332-<br>ction 33, Town<br>m the southwest<br>ed with the secon that larger pate<br>e appropriate but<br>d be located fur<br>Zoning<br>ict(s) | velopment proposals, attach 9851-0, 7.78 acres, and of Roxbury. Each parce of corner of the first noted and parcel to form one procel. I request that the suilding site than the original ther from the crest of the | 050/0907-332-9500-4, 6.4 has one development right parcel, next to the road. arcel of 12.21 acres zoned second building right be as nal, being more accessible hill with improved visibility posed Zoning District(s) | ght. I pr<br>The red<br>d RR-8.<br>ssigned<br>le for uti | rs, both zoned RR-4, at 8848 ropose to create a 2.03 acre mainder of the existing parce. My existing house and to the 2.03 acre parcel. This illities and emergency vehicle istent with town guidelines.  Acres  7.78 and 6.46 |  |

#### RR-4 to RR-8

Lots 1 and 2 of Certified Survey Map No. 3064, recorded as Document No. 1603811 of Dane County Certified Survey Maps, Volume 12, Page 68, located in the SE  $\frac{1}{4}$  of the NW  $\frac{1}{4}$ , Section 33, T.9N., R.7.E., Town of Roxbury, Dane County, Wisconsin.

#### RR-4 to RR-2

Part of the Southeast 1/4 of the Northwest 1/4 of Section 33, Township 9 North, Range 7 East, in the Town of Roxbury, DANE COUNTY, Wisconsin, described as follows: Commencing at the East quarter corner of said Section 33; thence North 89°47'55" West along the East-West quarter line of said Section 33, 2,897.90 feet to the Southwest corner of Lot 1, Certified Survey Map, No. 3064 and the point of beginning; thence continuing North 89°47'55" West along the East-West quarter line of said Section 33, 210.69 feet; thence North 00°54'14" West, 466.32 feet; thence South 72°31'44" East along the South line of said Lot 1, 224.11 feet; thence South 00°36'46" East along the West line of said Lot 1, 399.74 feet to the point of beginning.