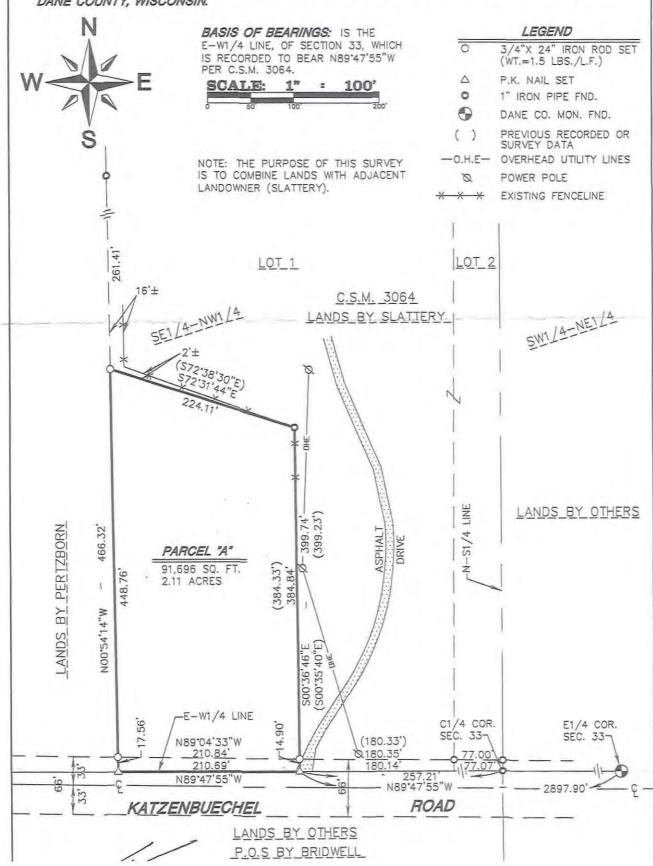

Owner/Agent Signature

Date 2.21.2025

Description of proposed parcel, RR-2, 2.03 acres exclusive of road right of way, labeled "Parcel A" on attached survey.

Part of the Southeast 1/4 of the Northwest 1/4 of Section 33, Township 9 North, Range 7 East, in the Town of Roxbury, DANE COUNTY, Wisconsin, described as follows: Commencing at the East quarter corner of said Section 33; thence North 89° 47′ 55" West along the East - West quarter line of said Section 33, 2,897.90 feet to the Southwest corner of Lot 1, Certified Survey Map, No. 3064 and the point of beginning; thence continuing North 89° 47′ 55" West along the East - West quarter line of said Section 33, 210.69 feet; thence North 00° 54′ 14" West, 466.32 feet; thence South 72° 31′ 44" East along the South line of said Lot 1, 224.11 feet; thence South 00° 36′ 46" East along the West line of said Lot 1, 399.74 feet to the point of beginning.

## PLAT OF SURVEY

### GENERAL LOCATION

BEING A PART OF THE SE1/4 OF THE NW1/4, SECTION 33, T.9 N, R.7 E, TOWN OF ROXBURY, DANE COUNTY, WISCONSIN.

Description of proposed parcel, RR-8, 12.21 acres exclusive of road right of way, comprising Lot 1 and Lot 2 on attached C.S.M. 3064.

#### RR-4 to RR-2

Part of the Southeast 1/4 of the Northwest 1/4 of Section 33, Township 9 North, Range 7 East, in the Town of Roxbury, DANE COUNTY, Wisconsin, described as follows: Commencing at the East quarter corner of said Section 33; thence North 89°47'55" West along the East-West quarter line of said Section 33, 2,897.90 feet to the Southwest corner of Lot 1, Certified Survey Map, No. 3064 and the point of beginning; thence continuing North 89°47'55" West along the East-West quarter line of said Section 33, 210.69 feet; thence North 00°54'14" West, 466.32 feet; thence South 72°31'44" East along the South line of said Lot 1, 224.11 feet; thence South 00°36'46" East along the West line of said Lot 1, 399.74 feet to the point of beginning.

Containing 2.03 acres exclusive of road right-of-way.