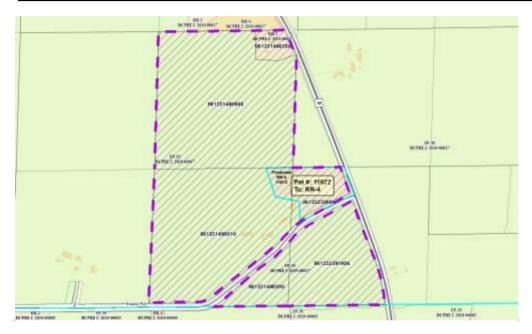

| Public H                     | earing Date 9/27/2023 | Petition Number 11972           | Applicant: David Olson      |
|------------------------------|-----------------------|---------------------------------|-----------------------------|
| Town                         | Christiana            | <b>A-1EX Adoption</b> 7/19/1979 | Orig Farm Owner Giles Olson |
| Section:                     | 31, 32                | <b>Density Number</b> 35        | Original Farm Acres 98.91   |
| Density Study Date 9/26/2023 |                       | Original Splits 2.83            | Available Density Unit(s) 1 |

## Reasons/Notes:

The property was eligible for two density units ("splits") in addition to the existing residence. One prior split taken per CSM 11428, leaving one remaining. If petition 11972 is approved, the eligible splits will be exhausted.

| Parcel #     | <u>Acres</u> | Owner Name                        | <u>CSM</u> |
|--------------|--------------|-----------------------------------|------------|
| 061231480200 | 2.24         | DANIEL T FRANCE & KRISTY L FRANCE | 11428      |
| 061232390907 | 4.8          | DAVID R OLSON                     |            |
| 061231495010 | 33.68        | DAVID R OLSON                     |            |
| 061231480800 | 37.83        | DAVID R OLSON                     |            |
| 061231498200 | 4.87         | RANDY KNICKMEIER                  |            |
| 061232391906 | 16.16        | RANDY R KNICKMEIER                |            |