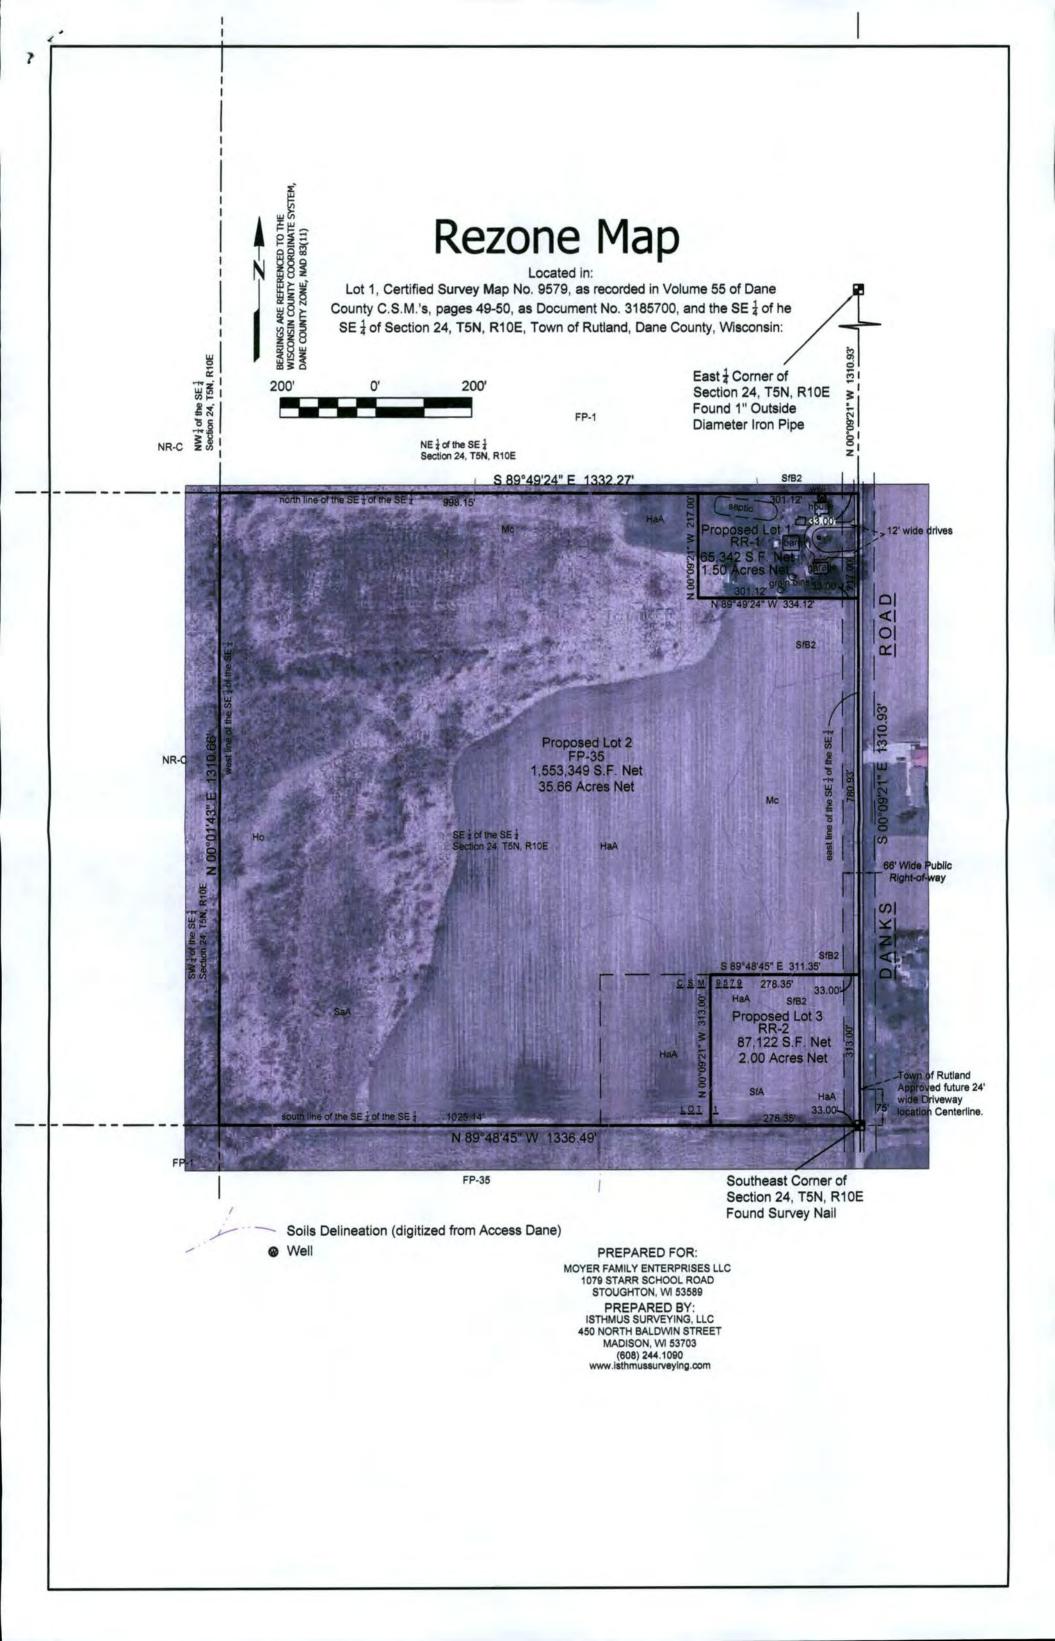

#### RR-2 and FP-35 to FP-35

A parcel of land being a portion of Lot 1, Certified Survey Map No. 9579, as recorded in Volume 55 of Dane County C.S.M.'s, pages 49-50, as Document No. 3185700, and other lands all in the SE 1/4 of the SE 1/4 of Section 24, T5N, R10E, Town of Rutland, Dane County, Wisconsin, more particularly described as follows:

Commencing at the Southeast Corner of said Section 24, thence N 00°09'21" W, along the east line of said SE 1/4 of the SE 1/4 of Section 24, and centerline of Danks Road, 313.00 feet to the northeast corner of said Lot 1, C.S.M. 9579 and the point of beginning of this description; thence N 89°48'45" W, along the northerly platted boundary line of said Lot 1, 311.35 feet; thence S 00°09'21" E, 313.00 feet to a point on the southerly platted boundary line of said Lot 1 and south line of the SE 1/4 of the SE 1/4 of Section 24;

thence N 89°48'45" W, along the south line of the SE 1/4 of the SE 1/4 of Section 24, 1025.14 feet; thence N 00°01'43" E, along the west line of the SE 1/4 of the SE 1/4 of Section 24, 1310.66 feet; thence S 89°49'24" E, along the north line of the SE 1/4 of the SE 1/4 of Section 24, 998.15 feet;

thence S 00°09'21" E, 217.00 feet;

thence S 89°49'24" E, 334.12 feet to a point on the east line of said SE 1/4 of the SE 1/4 of Section 24 and centerline of Danks Road;

thence S 00°09'21" E, along aforementioned east line and Centerline, 780.93 feet to the point of beginning.

This description contains an area of 1,579,120 Square Feet or 36.25 Acres, excepting therefrom the easterly 33 feet for Danks Road Right-of-way, 1,553,349 Square Feet or 35.66 acres Net.

#### FP-35 to RR-1

A parcel of land being that portion of the SE 1/4 of the SE 1/4 of Section 24, T5N, R10E, Town of Rutland, Dane County, Wisconsin, more particularly described as follows:

Commencing at the Southeast Corner of said Section 24, thence N 00°09'21" W, along the east line of said SE 1/4 of the SE 1/4 of said Section 24, said line also being the centerline of Danks Road, 1093.93 feet to the point of beginning of this description;

thence N 89°49'24" W, 334.12 feet;

thence N 00°09'21" W, 217.00 feet to a point on the north line of said SE 1/4 of the SE 1/4 of Section 24; thence S 89°49'24" E, along aforementioned north line, 334.12 feet to a point being the northeast corner of said SE 1/4 of the SE 1/4 of Section 24;

thence S 00°09'21" E, along said East line of said SE 1/4 of the SE 1/4 of Section 24, and centerline of Danks Road, 217.00 feet to the point of beginning.

This description contains an area of 72,503 Square Feet or 1.66 Acres Gross, excepting therefrom the easterly 33 feet for Danks road right-of-way, 65,342 Square feet or 1.50 acres Net.

### Remaining in RR-2

A parcel of land being a portion of Lot 1, Certified Survey Map No. 9579, as recorded in Volume 55 of Dane County C.S.M.'s, pages 49-50, as Document No. 3185700, all in the SE 1/4 of the SE 1/4 of Section 24, T5N, R10E, Town of Rutland, Dane County, Wisconsin, more particularly described as follows:

Commencing at the Southeast Corner of said Section 24, said point also being the point of beginning of this description;

thence N 89°48'45" W, along the south line of said Lot 1 also being south line of the SE 1/4 of the SE 1/4 of said Section 24, 311.35 feet;

thence N 00°09'21" W, 313.00 feet to the north line of said Lot 1;

thence S 89°48'45" E, along the northerly platted boundary line of said Lot 1, 311.35 feet;

thence S 00°09'21" E, along the easterly platted boundary line of said Lot 1 and also being the east line of the SE 1/4 of the SE 1/4 of said Section 24 and centerline of Danks Road, 313.00 feet to the point of beginning.

This description contains an area of 97,451 Square Feet 2.24 Acres Gross, excepting therefrom the Easterly 33 feet for Danks Road right-of-way, 87,122 Square feet or 2.00 Acres Net.