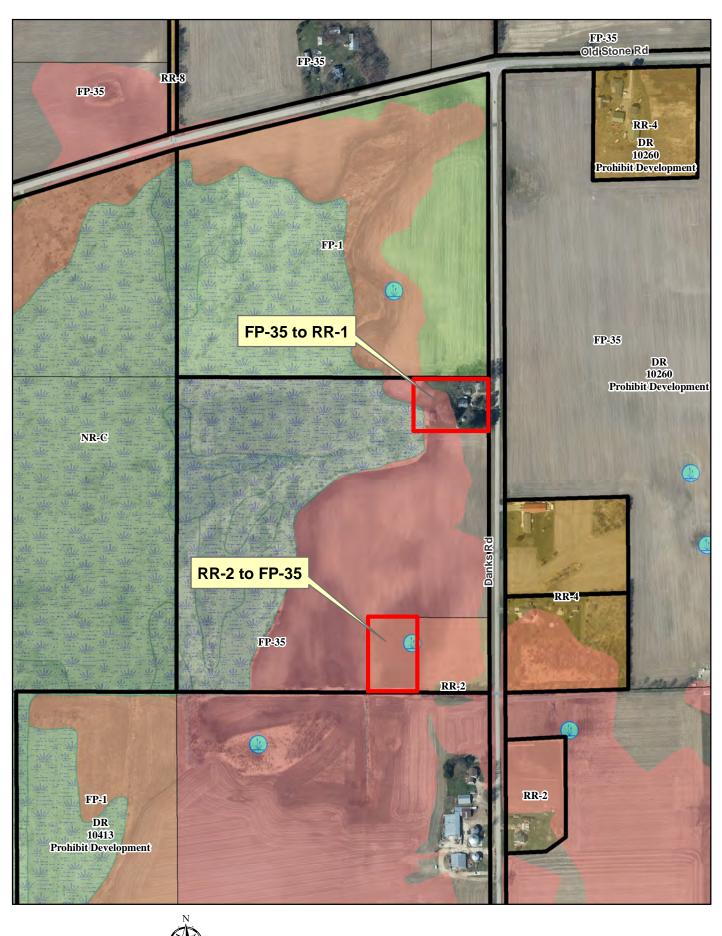

|                                                   |                                                                     |                                                    | REZONE                      | APPLICATION                                                                                                        |                                    |                                                                   |  |
|---------------------------------------------------|---------------------------------------------------------------------|----------------------------------------------------|-----------------------------|--------------------------------------------------------------------------------------------------------------------|------------------------------------|-------------------------------------------------------------------|--|
|                                                   |                                                                     |                                                    | APPLICA                     | NT INFORMATION                                                                                                     |                                    |                                                                   |  |
| Property Owner Name: Moyer Family Enterprises LLC |                                                                     | Agent Name:                                        | Paul Spe                    | z Isthmus Surveying LLC                                                                                            |                                    |                                                                   |  |
| Address (Nu                                       | mber & Street):                                                     | 1079 Starr                                         | School Road                 | Address (Number & Street):                                                                                         | 450 N Baldwin Street               |                                                                   |  |
| Address (City, State, Zip): Stoughton, WI 53589   |                                                                     | WI 53589                                           | Address (City, State, Zip): | Madison, WI 53703                                                                                                  |                                    |                                                                   |  |
| Email Address: jeff.moyer9141@gm                  |                                                                     | 141@gmail.com                                      | Email Address:              | isthmussruveying@sbcglobal.net                                                                                     |                                    |                                                                   |  |
| Phone#: 608-692-914                               |                                                                     | 41                                                 | Phone#:                     | 608-209-0302                                                                                                       |                                    |                                                                   |  |
|                                                   |                                                                     |                                                    | PROPERT                     | TY INFORMATION                                                                                                     |                                    |                                                                   |  |
| Township:                                         | Rutland                                                             | Parcel Number                                      |                             | er(s): 0510-244-9501-0 and                                                                                         | 510-244-9501-0 and 0510-244-9825-0 |                                                                   |  |
| Section:                                          | 24                                                                  |                                                    | Property Address or Loca    | tion: 583 Danks Road, Sto                                                                                          | oughton, WI 53589                  |                                                                   |  |
|                                                   |                                                                     |                                                    | REZON                       | IE DESCRIPTION                                                                                                     |                                    |                                                                   |  |
|                                                   | owned entire                                                        | ely by the Mo                                      | oyer's, and is mostly farr  | tach additional pages as needed<br>m land with a residence, ba                                                     | arn and sh                         | Yes No RR-2 3 acre l                                              |  |
| in the SE<br>being sep                            | corner is be<br>arated off int                                      | to a 1.5 Acre                                      | RR-1 lot. The 35.66 ac      | R-2 lot, the residence and<br>cre remainder of the 40 will<br>dlife area is adjacent to the                        | remain in                          | buildings portion of the lot is                                   |  |
| n the SE<br>eing sep                              | corner is be<br>arated off int<br>cent uses ar                      | to a 1.5 Acre<br>re farming ar                     | RR-1 lot. The 35.66 ac      | cre remainder of the 40 will                                                                                       | remain in                          | buildings portion of the lot is                                   |  |
| n the SE<br>eing sep                              | corner is be<br>arated off int<br>cent uses ar<br>Existing          | to a 1.5 Acre<br>re farming ar<br>Zoning<br>ict(s) | RR-1 lot. The 35.66 ac      | ore remainder of the 40 will dife area is adjacent to the dife area is adjacent to the proposed Zoning             | remain in                          | buildings portion of the lot is FP-35 and is tillable farm        |  |
| n the SE<br>eing sep                              | corner is be<br>arated off int<br>cent uses ar<br>Existing<br>Distr | zoning<br>ict(s)                                   | RR-1 lot. The 35.66 ac      | cre remainder of the 40 will dife area is adjacent to the dife area is adjacent to the proposed Zoning District(s) | remain in                          | Puildings portion of the lot is FP-35 and is tillable farm  Acres |  |

#### RR-2 and FP-35 to FP-35

A parcel of land being a portion of Lot 1, Certified Survey Map No. 9579, as recorded in Volume 55 of Dane County C.S.M.'s, pages 49-50, as Document No. 3185700, and other lands all in the SE 1/4 of the SE 1/4 of Section 24, T5N, R10E, Town of Rutland, Dane County, Wisconsin, more particularly described as follows:

#### FP-35 to RR-1

A parcel of land being that portion of the SE 1/4 of the SE 1/4 of Section 24, T5N, R10E, Town of Rutland, Dane County, Wisconsin, more particularly described as follows:

Commencing at the Southeast Corner of said Section 24, thence N 00°09'21" W, along the east line of said SE 1/4 of the SE 1/4 of said Section 24, said line also being the centerline of Danks Road, 1093.93 feet to the point of beginning of this description;

### Remaining in RR-2

A parcel of land being a portion of Lot 1, Certified Survey Map No. 9579, as recorded in Volume 55 of Dane County C.S.M.'s, pages 49-50, as Document No. 3185700, all in the SE 1/4 of the SE 1/4 of Section 24, T5N, R10E, Town of Rutland, Dane County, Wisconsin, more particularly described as follows: