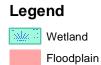

#### RR-2 and FP-35 to FP-35

A parcel of land being a portion of Lot 1, Certified Survey Map No. 9579, as recorded in Volume 55 of Dane County C.S.M.'s, pages 49-50, as Document No. 3185700, and other lands all in the SE 1/4 of the SE 1/4 of Section 24, T5N, R10E, Town of Rutland, Dane County, Wisconsin, more particularly described as follows:

Commencing at the Southeast Corner of said Section 24, thence N 00°09'21" W, along the east line of said SE 1/4 of the SE 1/4 of Section 24, and centerline of Danks Road, 313.00 feet to the northeast corner of said Lot 1, C.S.M. 9579 and the point of beginning of this description; thence N 89°48'45" W, along the northerly platted boundary line of said Lot 1, 311.35 feet; thence S 00°09'21" E, 313.00 feet to a point on the southerly platted boundary line of said Lot 1 and south line of the SE 1/4 of the SE 1/4 of Section 24;

thence N 89°48'45" W, along the south line of the SE 1/4 of the SE 1/4 of Section 24, 1025.14 feet; thence N 00°01'43" E, along the west line of the SE 1/4 of the SE 1/4 of Section 24, 1310.66 feet; thence S 89°49'24" E, along the north line of the SE 1/4 of the SE 1/4 of Section 24, 998.15 feet;

thence S 00°09'21" E, 217.00 feet;

thence S 89°49'24" E, 334.12 feet to a point on the east line of said SE 1/4 of the SE 1/4 of Section 24 and centerline of Danks Road;

thence S 00°09'21" E, along aforementioned east line and Centerline, 780.93 feet to the point of beginning.

This description contains an area of 1,579,120 Square Feet or 36.25 Acres, excepting therefrom the easterly 33 feet for Danks Road Right-of-way, 1,553,349 Square Feet or 35.66 acres Net.

#### FP-35 to RR-1

A parcel of land being that portion of the SE 1/4 of the SE 1/4 of Section 24, T5N, R10E, Town of Rutland, Dane County, Wisconsin, more particularly described as follows:

Commencing at the Southeast Corner of said Section 24, thence N 00°09'21" W, along the east line of said SE 1/4 of the SE 1/4 of said Section 24, said line also being the centerline of Danks Road, 1093.93 feet to the point of beginning of this description;

thence N 89°49'24" W, 334.12 feet;

thence N 00°09'21" W, 217.00 feet to a point on the north line of said SE 1/4 of the SE 1/4 of Section 24; thence S 89°49'24" E, along aforementioned north line, 334.12 feet to a point being the northeast corner of said SE 1/4 of the SE 1/4 of Section 24;

thence S 00°09'21" E, along said East line of said SE 1/4 of the SE 1/4 of Section 24, and centerline of Danks Road, 217.00 feet to the point of beginning.

This description contains an area of 72,503 Square Feet or 1.66 Acres Gross, excepting therefrom the easterly 33 feet for Danks road right-of-way, 65,342 Square feet or 1.50 acres Net.

### Remaining in RR-2

A parcel of land being a portion of Lot 1, Certified Survey Map No. 9579, as recorded in Volume 55 of Dane County C.S.M.'s, pages 49-50, as Document No. 3185700, all in the SE 1/4 of the SE 1/4 of Section 24, T5N, R10E, Town of Rutland, Dane County, Wisconsin, more particularly described as follows:

Commencing at the Southeast Corner of said Section 24, said point also being the point of beginning of this description;

thence N 89°48'45" W, along the south line of said Lot 1 also being south line of the SE 1/4 of the SE 1/4 of said Section 24, 311.35 feet;

thence N 00°09'21" W, 313.00 feet to the north line of said Lot 1;

thence S 89°48'45" E, along the northerly platted boundary line of said Lot 1, 311.35 feet;

thence S 00°09'21" E, along the easterly platted boundary line of said Lot 1 and also being the east line of the SE 1/4 of the SE 1/4 of said Section 24 and centerline of Danks Road, 313.00 feet to the point of beginning.

This description contains an area of 97,451 Square Feet 2.24 Acres Gross, excepting therefrom the Easterly 33 feet for Danks Road right-of-way, 87,122 Square feet or 2.00 Acres Net.