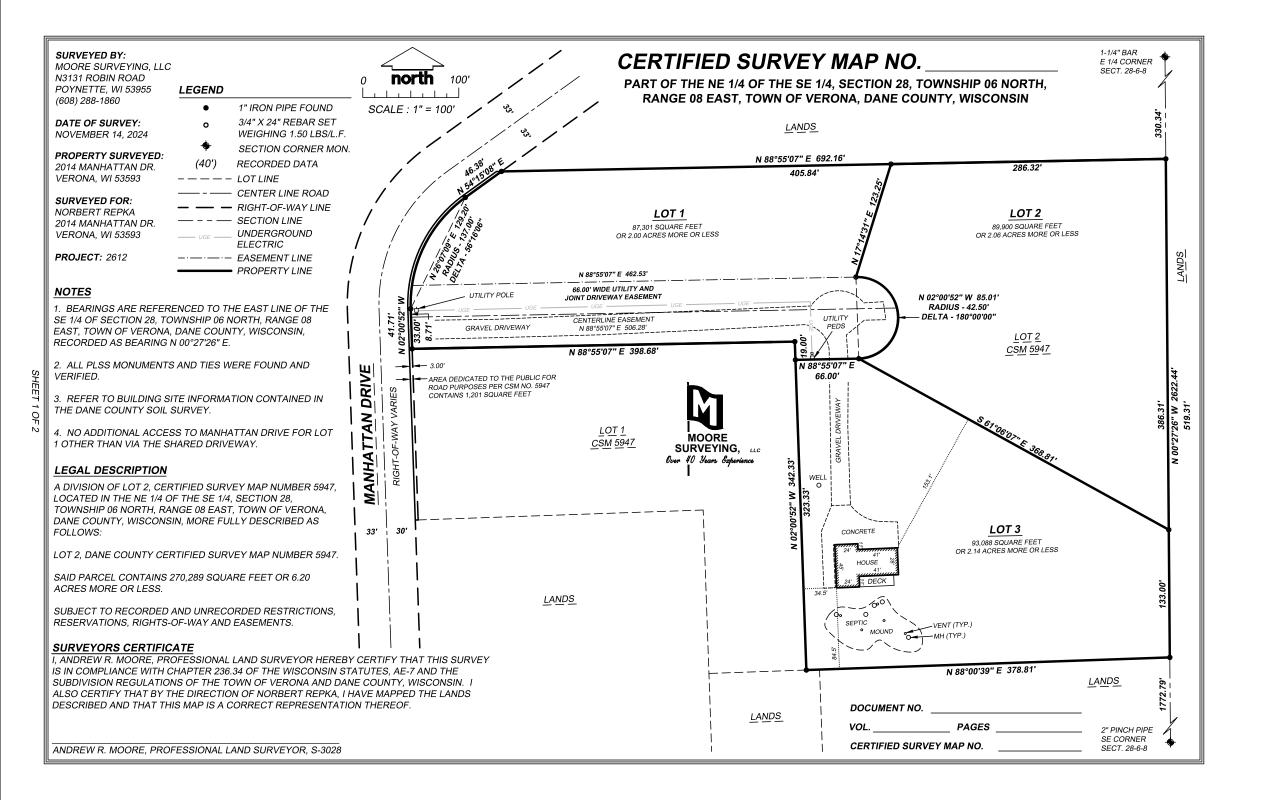

# **Rezone Petition 12157 Legal Description (revised)**

### RR-4 to SFR-08

## (proposed Lot 1)

PART OF THE NORTHEAST QUARTER OF THE SOUTHEAST QUARTER OF SECTION 28, TOWNSHIP 06 NORTH, RANGE 08 EAST, TOWN OF VERONA, DANE COUNTY, WISCONSIN, MORE FULLY DESCRIBED AS FOLLOWS:

COMMENCING AT THE EAST QUARTER CORNER OF SAID SECTION 28; THENCE S 00°27'26" E, 330.34 FEET ALONG THE EAST LINE OF THE SOUTHEAST QUARTER OF SAID SECTION 28; THENCE S 88°55'07" W, 286.32 FEET TO THE POINT OF BEGINNING; THENCE S 17°14'31" W, 123.25 TO THE START OF A NON-TANGENT CURVE TO THE RIGHT; THENCE 133.54 FEET ALONG SAID CURVE TO THE RIGHT WITH A RADIUS OF 42.50 FEET AND A CHORD WHICH BEARS S 02°00'52" E, 85.01 FEET; THENCE S 88°55'07" W, 66.00 FEET; THENCE N 02°00'52" W, 19.00 FEET; THENCE S 88°55'07" W, 398.68 FEET; THENCE N 02°00'52" W, 41.71 FEET TO THE START OF A CURVE TO THE RIGHT; THENCE 134.54 FEET ALONG SAID CURVE TO THE RIGHT WITH A RADIUS OF 137.00 FEET AND A LONG CHORD WHICH BEARS N 26°07'09" E, 129.20 FEET; THENCE N 54°15'08" E, 46.38 FEET; THENCE N 88°55'07" E, 405.84 FEET TO THE POINT OF BEGINNING. SAID PARCEL CONTAINS 87,301 SQUARE FEET OR 2.00 ACRES MORE OR LESS.

#### RR-4 to SFR-2

### (proposed Lots 2 and 3)

PART OF THE NORTHEAST QUARTER OF THE SOUTHEAST QUARTER OF SECTION 28, TOWNSHIP 06 NORTH, RANGE 08 EAST, TOWN OF VERONA, DANE COUNTY, WISCONSIN, MORE FULLY DESCRIBED AS FOLLOWS:

COMMENCING AT THE EAST QUARTER CORNER OF SAID SECTION 28; THENCE S 00°27'26" E, 330.34 FEET ALONG THE EAST LINE OF THE SOUTHEAST QUARTER OF SAID SECTION 28 TO THE POINT OF BEGINNING; THENCE S 88°55'07" W, 286.32 FEET; THENCE S 17°14'31" W, 123.25 TO THE START OF A NON-TANGENT CURVE TO THE RIGHT; THENCE 133.54 FEET ALONG SAID CURVE TO THE RIGHT WITH A RADIUS OF 42.50 FEET AND A CHORD WHICH BEARS S 02°00'52" E, 85.01 FEET; THENCE S 88°55'07" W, 66.00 FEET; THENCE S 02°00'52" E, 323.33 FEET; THENCE N 88°00'39" E, 378.81 FEET; THENCE N 00°27'26" W, 519.31 FEET TO THE POINT OF BEGINNING. SAID PARCEL CONTAINS 182,988 SQUARE FEET OR 4.20 ACRES MORE OR LESS.

#### RR-4 to SFR-2

Lot 2, Certified Survey Map Number 5947, as recorded in Volume 28 of Certified Survey Maps, Pages 162-164, as Document Number 2162995, Dane County Register of Deeds, Located in the SE 1/4 Section 28, Township 06 North, Range 08 East, Town of Verona, Dane County, Wisconsin.