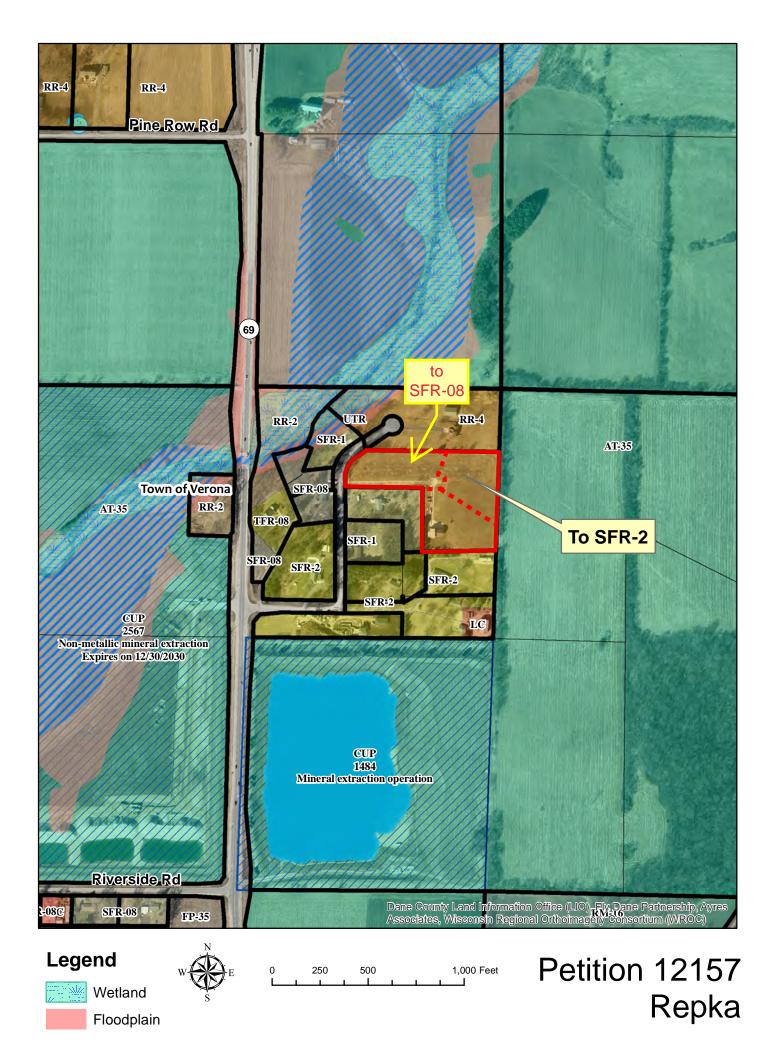

| Dono Count                               |          |                 |                                   |                     | Application Date                   | Petition N       | lumber                    |
|------------------------------------------|----------|-----------------|-----------------------------------|---------------------|------------------------------------|------------------|---------------------------|
| Dane Count                               | ук       | ezone Pe        | etition                           |                     | 03/05/2025                         |                  |                           |
|                                          |          |                 |                                   |                     | Public Hearing Date                | DCPREZ-20        | )25-12157                 |
|                                          |          |                 |                                   |                     | 05/27/2025                         |                  |                           |
| OV                                       | VNER     | INFORMATIC      | N N                               |                     | AC                                 | GENT INFORMATION | /                         |
| OWNER NAME<br>NORBERT REPKA              |          |                 | PHONE (with<br>Code)<br>(608) 440 | Γ                   | GENT NAME                          |                  | PHONE (with Area<br>Code) |
| BILLING ADDRESS (Numbe<br>2014 MANHATTAN |          | et)             | , ,                               |                     | DDRESS (Number & Stree             | et)              | L                         |
| (City, State, Zip)<br>VERONA, WI 53593   | 3        |                 |                                   | ((                  | City, State, Zip)                  |                  |                           |
| E-MAIL ADDRESS<br>norbert_reptka@hot     | tmail.c  | om              |                                   | E                   | -MAIL ADDRESS                      |                  |                           |
| ADDRESS/L                                | OCA1     | TION 1          | AD                                | DRESS/LO            | OCATION 2                          | ADDRESS/L        | OCATION 3                 |
| ADDRESS OR LOCA                          |          | OF REZONE       | ADDRES                            | SS OR LOCAT         | TION OF REZONE                     | ADDRESS OR LOCA  | TION OF REZONE            |
| 2014 Manhattan Dr                        |          |                 |                                   |                     |                                    |                  |                           |
| TOWNSHIP<br>VERONA                       |          | SECTION 1<br>28 | OWNSHIP                           |                     | SECTION                            | TOWNSHIP         | SECTION                   |
| PARCEL NUMBE                             | ERS IN   | /OLVED          | PAR                               |                     | RS INVOLVED                        | PARCEL NUMBE     | RS INVOLVED               |
| 0608-284                                 | 1-8440   | -2              |                                   |                     |                                    |                  |                           |
|                                          |          |                 | RE                                | EASON FOI           | R REZONE                           |                  |                           |
| DIVIDING A RESID                         | ENTIA    |                 | HREE RE                           | SIDENTIA            |                                    |                  |                           |
| FR                                       |          | STRICT:         |                                   |                     | TO DI                              | STRICT:          | ACRES                     |
| RR-4 Rural Residen                       | ntial Di | strict          |                                   | SFR-2 Sir           | Single Family Residential District |                  | <del>6.2</del> 4.2        |
|                                          |          |                 |                                   | SFR-08 Si           | ngle Family Reside                 | ential District  | 2.0                       |
| C.S.M REQUIRED?                          | PLA      | T REQUIRED?     |                                   | STRICTION<br>JIRED? | INSPECTOR'S<br>INITIALS            | SIGNATURE:(Owner | or Agent)                 |
| 🗹 Yes 🗌 No                               | 🗆 `      | Yes 🗹 No        | Yes                               | 🗹 No                | RUH1                               |                  |                           |
| Applicant Initials                       | Applica  | nt Initials     | Applicant Init                    | ials                |                                    | PRINT NAME:      |                           |
|                                          |          |                 |                                   |                     |                                    | DATE:            |                           |
|                                          |          |                 |                                   |                     |                                    |                  |                           |
|                                          |          |                 |                                   |                     |                                    |                  |                           |

### RR-4 to SFR-08

## (proposed Lot 1)

PART OF THE NORTHEAST QUARTER OF THE SOUTHEAST QUARTER OF SECTION 28, TOWNSHIP 06 NORTH, RANGE 08 EAST, TOWN OF VERONA, DANE COUNTY, WISCONSIN, MORE FULLY DESCRIBED AS FOLLOWS:

COMMENCING AT THE EAST QUARTER CORNER OF SAID SECTION 28; THENCE S 00°27'26" E, 330.34 FEET ALONG THE EAST LINE OF THE SOUTHEAST QUARTER OF SAID SECTION 28; THENCE S 88°55'07" W, 286.32 FEET TO THE POINT OF BEGINNING; THENCE S 17°14'31" W, 123.25 TO THE START OF A NON-TANGENT CURVE TO THE RIGHT; THENCE 133.54 FEET ALONG SAID CURVE TO THE RIGHT WITH A RADIUS OF 42.50 FEET AND A CHORD WHICH BEARS S 02°00'52" E, 85.01 FEET; THENCE S 88°55'07" W, 66.00 FEET; THENCE N 02°00'52" W, 19.00 FEET; THENCE S 88°55'07" W, 398.68 FEET; THENCE N 02°00'52" W, 41.71 FEET TO THE START OF A CURVE TO THE RIGHT; THENCE 134.54 FEET ALONG SAID CURVE TO THE RIGHT WITH A RADIUS OF 137.00 FEET AND A LONG CHORD WHICH BEARS N 26°07'09" E, 129.20 FEET; THENCE N 54°15'08" E, 46.38 FEET; THENCE N 88°55'07" E, 405.84 FEET TO THE POINT OF BEGINNING. SAID PARCEL CONTAINS 87,301 SQUARE FEET OR 2.00 ACRES MORE OR LESS.

#### RR-4 to SFR-2

### (proposed Lots 2 and 3)

PART OF THE NORTHEAST QUARTER OF THE SOUTHEAST QUARTER OF SECTION 28, TOWNSHIP 06 NORTH, RANGE 08 EAST, TOWN OF VERONA, DANE COUNTY, WISCONSIN, MORE FULLY DESCRIBED AS FOLLOWS:

COMMENCING AT THE EAST QUARTER CORNER OF SAID SECTION 28; THENCE S 00°27'26" E, 330.34 FEET ALONG THE EAST LINE OF THE SOUTHEAST QUARTER OF SAID SECTION 28 TO THE POINT OF BEGINNING; THENCE S 88°55'07" W, 286.32 FEET; THENCE S 17°14'31" W, 123.25 TO THE START OF A NON-TANGENT CURVE TO THE RIGHT; THENCE 133.54 FEET ALONG SAID CURVE TO THE RIGHT WITH A RADIUS OF 42.50 FEET AND A CHORD WHICH BEARS S 02°00'52" E, 85.01 FEET; THENCE S 88°55'07" W, 66.00 FEET; THENCE S 02°00'52" E, 323.33 FEET; THENCE N 88°00'39" E, 378.81 FEET; THENCE N 00°27'26" W, 519.31 FEET TO THE POINT OF BEGINNING. SAID PARCEL CONTAINS 182,988 SQUARE FEET OR 4.20 ACRES MORE OR LESS.

#### RR-4 to SFR-2

Lot 2, Certified Survey Map Number 5947, as recorded in Volume 28 of Certified Survey Maps, Pages 162-164, as Document Number 2162995, Dane County Register of Deeds, Located in the SE 1/4 Section 28, Township 06 North, Range 08 East, Town of Verona, Dane County, Wisconsin.