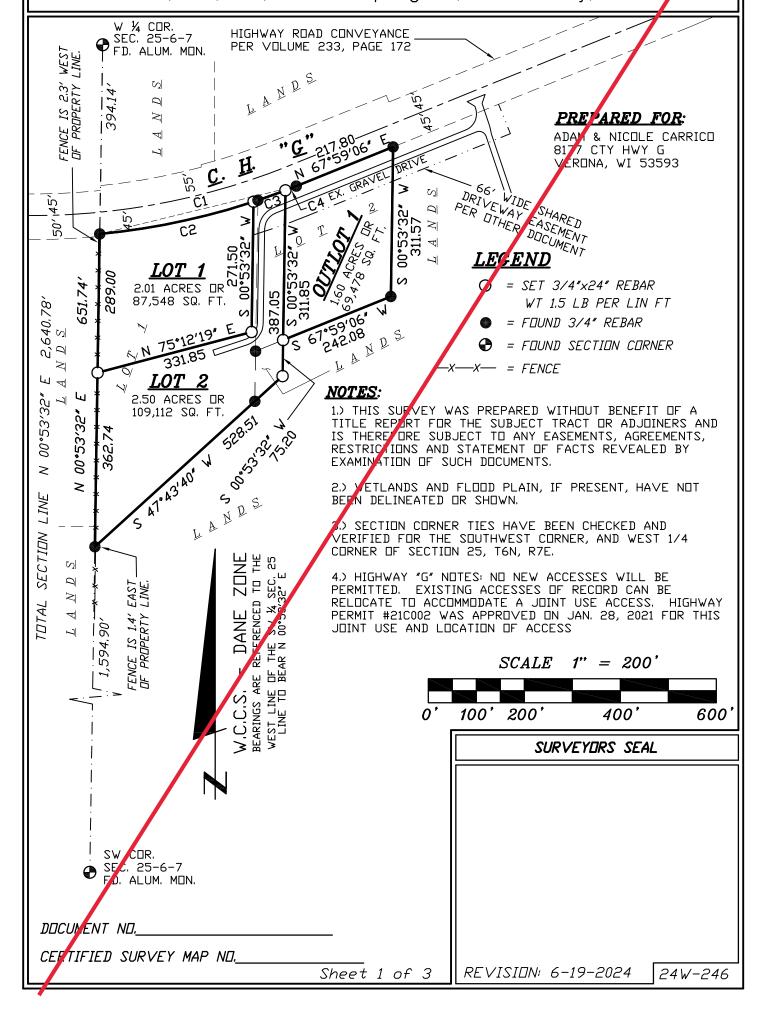

Located in the SW  $\frac{1}{4}$  of the SW  $\frac{1}{4}$ , the NW  $\frac{1}{4}$  of the SW  $\frac{1}{4}$ , the SW  $\frac{1}{4}$  of the NW ¼, and including all of Lots 1 & 2, C.S.M. No. 15770, all in Section 25, T6N, R7E, Town of Springdale, Dane County, Wisconsin.