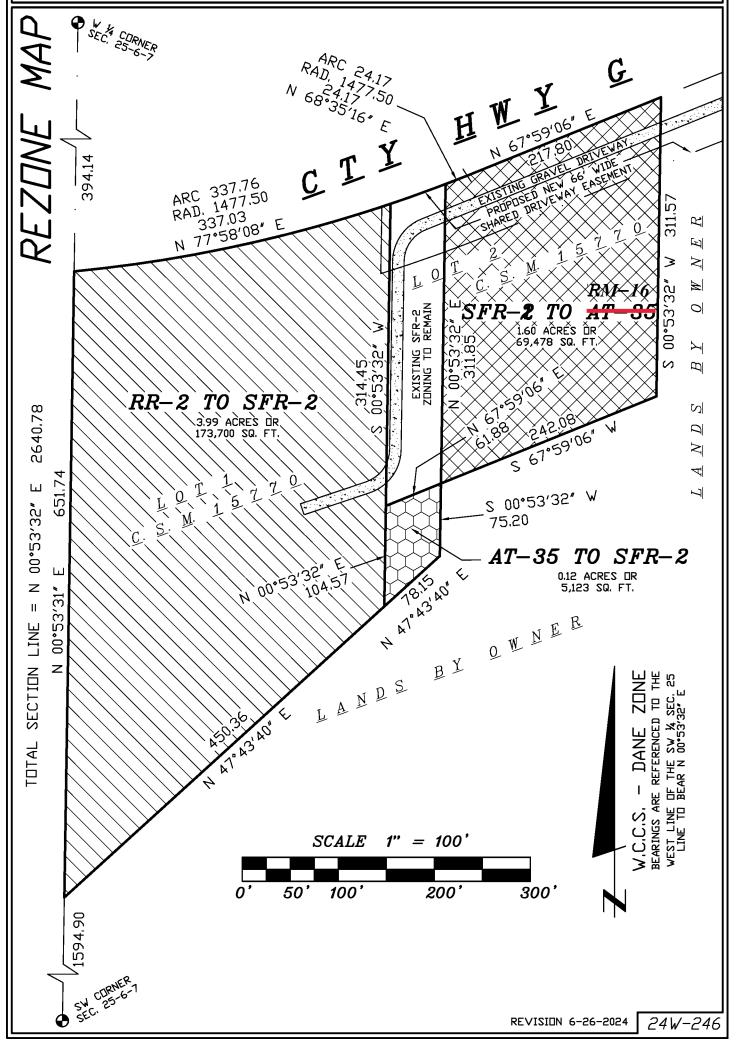

#### RR-2 TO SFR-2

All of Lot 1, Certified Survey Map No. 15770 recorded in Vol. 115, pages 21-23 as Doc. 5753811 being located in part of the NW  $\frac{1}{4}$  of the SW  $\frac{1}{4}$  of Section 25, T6N, R7E, Town of Springdale, Dane County, Wisconsin, containing 3.99 acres

#### **AT-35 TO SFR-2**

A parcel of land located part of the NW 1/4 of the SW 1/4 of Section 25, T6N, R7E, Town of Springdale, Dane County, Wisconsin., more particularly described as follows: Commencing at the Southwest Corner of said Section 25; thence N 00°53'32" E along the west line of the said Southwest ¼, 1,594.90 feet to the southerly corner of Lot 1, CSM 15770; thence N 47°43'40" W along the south line of said Lot 1, 450.36 feet to the point of beginning. Thence N 00°53'32" E along the east line of said Lot 1, 104.57 feet to the south line of Lot 2 of said CSM; thence N 67°59'06" E along said south line, 61.88 feet; thence S 00°53'32" W, 75.20 feet; thence S 47°43'40" W, 78.15 feet to the point of beginning. This parcel contains 0.12 acres

#### AT-35, SFR-2, and RR-2 to RM-16

Part of the SW ¼ of the SW ¼, the NW ¼ of the SW ¼ and the SW ¼ of the NW ¼, including part of Lot 2, Certified Survey Map No. 15770 recorded in Vol. 115, pages 21-23 as Doc. No. 5753811, in Section 25, T6N, R7E, Town of Springdale, Dane County, Wisconsin, more particularly described as follows: Beginning at the Southwest Corner of said Section 25; thence N 00°53'32" E along the west line of the said Southwest ¼ and Northwest ¼ of the Southwest ¼, 1594.90 feet to the southerly line of said Lot 1; thence N 47°43'40" E along said south line and the extension of it, 528.51 feet; thence N 00°53'32" E, 387.05 feet to the south right-of-way of County Highway "G" per Highway Conveyance in Volume 233, Page 172; thence along said south right-of-way for the next 3 courses, and along the arc of a curve concaved northwesterly having a radius of 1477.50 and a long chord bearing N 68°35'16" E, a distance of 24.17 feet; thence N 67°59'06" E, 885.47 feet; thence along an arc of a curve concaved northwesterly having a radius of 1318.30 feet and a long chord bearing N 65°38'34" E, a distance of 103.30 feet to the extension of the west line of Lot 1, Certified Survey Map No. 9275; thence along said west line for the next 2 course, S 00°36'34" W, 78.15 feet to the Northeast Corner of said Northwest ¼ of the Southwest ¼; thence S 00°48'01" W along the east line of said Northwest ¼ and Southwest ¼ of the Southwest ¼, 2632.71 feet to the northeast corner of Lot 2, Certified Survey Map No. 15131; thence S 89°34'04" W along the north line of said Lot 2, 1321.88 feet to the point of beginning. This parcel contains 69.72 acres thereof.