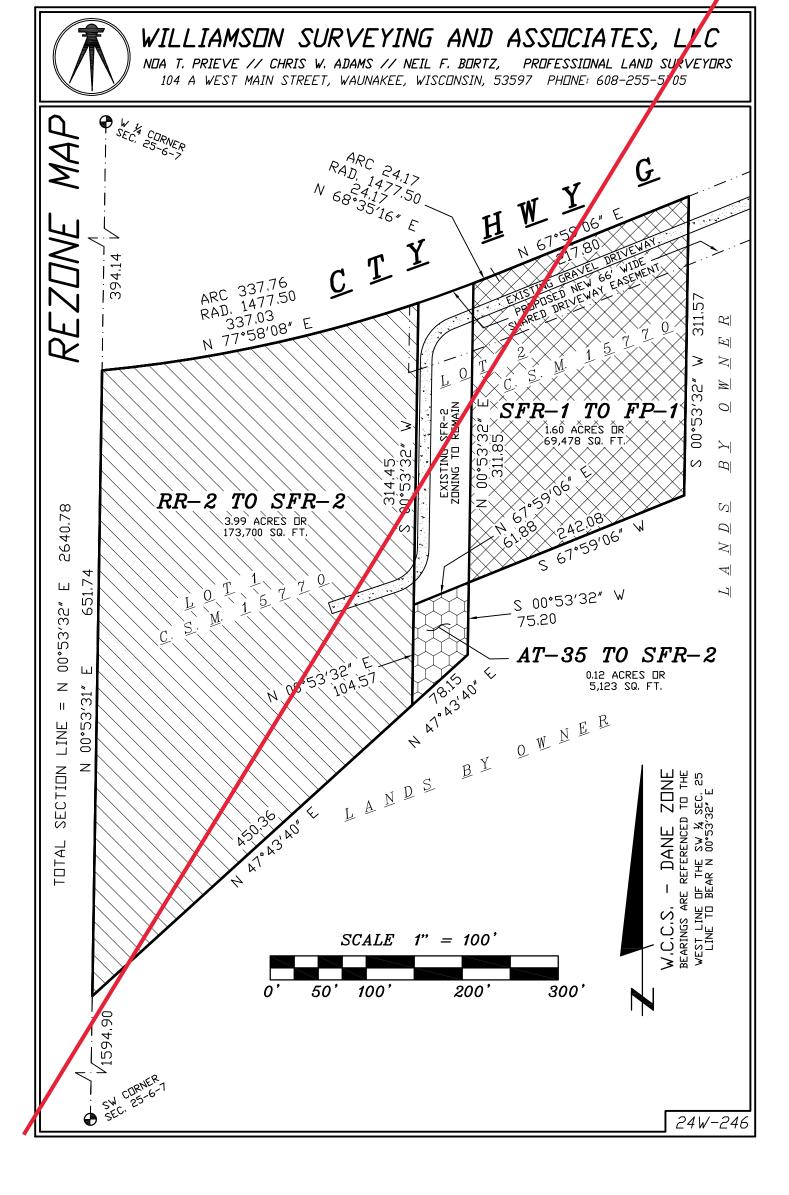

#### RR-2 TO SFR-2

All of Lot 1, Certified Survey Map No. 15770 recorded in Vol. 115, pages 21-23 as Doc. 5753811 being located in part of the NW  $\frac{1}{4}$  of the SW  $\frac{1}{4}$  of Section 25, T6N, R7E, Town of Springdale, Dane County, Wisconsin, containing 3.99 acres

#### **AT-35 TO SFR-2**

A parcel of land located part of the NW 1/4 of the SW 1/4 of Section 25, T6N, R7E, Town of Springdale, Dane County, Wisconsin., more particularly described as follows: Commencing at the Southwest Corner of said Section 25; thence N 00°53'32" E along the west line of the said Southwest ¼, 1,594.90 feet to the southerly corner of Lot 1, CSM 15770; thence N 47°43'40" W along the south line of said Lot 1, 450.36 feet to the point of beginning. Thence N 00°53'32" E along the east line of said Lot 1, 104.57 feet to the south line of Lot 2 of said CSM; thence N 67°59'06" E along said south line, 61.88 feet; thence S 00°53'32" W, 75.20 feet; thence S 47°43'40" W, 78.15 feet to the point of beginning. This parcel contains 0.12 acres