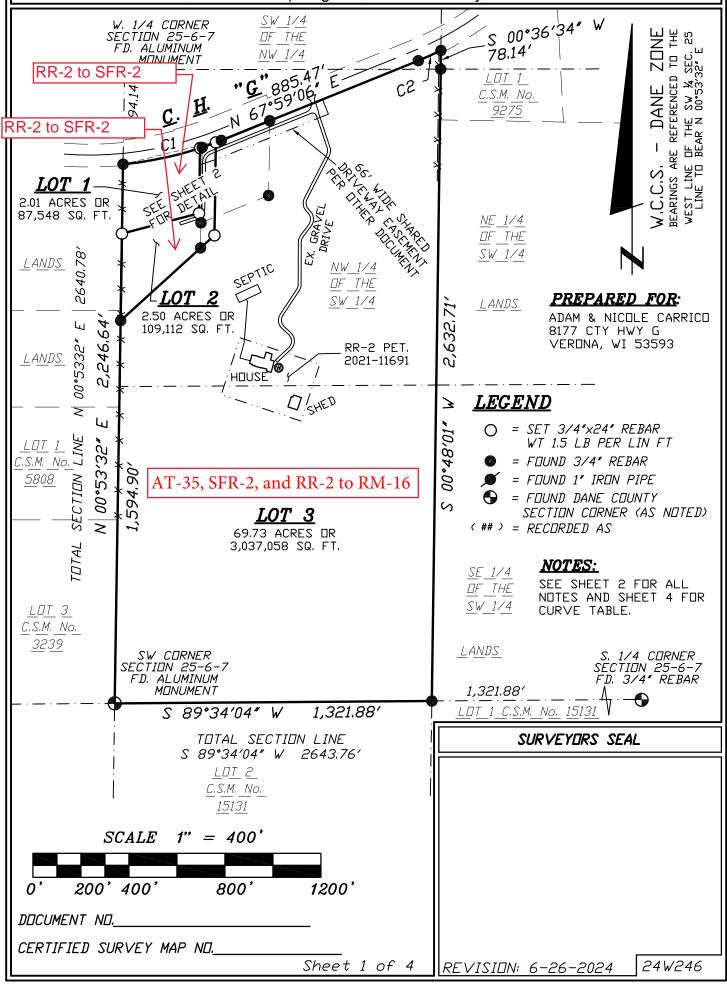

Located in the SW  $\frac{1}{4}$  of the SW  $\frac{1}{4}$ , the NW  $\frac{1}{4}$  of the SW  $\frac{1}{4}$ , the SW  $\frac{1}{4}$  of the NW ¼, and including all of Lots 1 & 2, C.S.M. No. 15770, all in Section 25, T6N, R7E, Town of Springdale, Dane County, Wisconsin.

#### RR-2 TO SFR-2

All of Lot 1, Certified Survey Map No. 15770 recorded in Vol. 115, pages 21-23 as Doc. 5753811 being located in part of the NW  $\frac{1}{4}$  of the SW  $\frac{1}{4}$  of Section 25, T6N, R7E, Town of Springdale, Dane County, Wisconsin, containing 3.99 acres

#### **AT-35 TO SFR-2**

A parcel of land located part of the NW 1/4 of the SW 1/4 of Section 25, T6N, R7E, Town of Springdale, Dane County, Wisconsin., more particularly described as follows: Commencing at the Southwest Corner of said Section 25; thence N 00°53'32" E along the west line of the said Southwest ¼, 1,594.90 feet to the southerly corner of Lot 1, CSM 15770; thence N 47°43'40" W along the south line of said Lot 1, 450.36 feet to the point of beginning. Thence N 00°53'32" E along the east line of said Lot 1, 104.57 feet to the south line of Lot 2 of said CSM; thence N 67°59'06" E along said south line, 61.88 feet; thence S 00°53'32" W, 75.20 feet; thence S 47°43'40" W, 78.15 feet to the point of beginning. This parcel contains 0.12 acres

#### AT-35, SFR-2, and RR-2 to RM-16

Part of the SW ¼ of the SW ¼, the NW ¼ of the SW ¼ and the SW ¼ of the NW ¼, including part of Lot 2, Certified Survey Map No. 15770 recorded in Vol. 115, pages 21-23 as Doc. No. 5753811, in Section 25, T6N, R7E, Town of Springdale, Dane County, Wisconsin, more particularly described as follows: Beginning at the Southwest Corner of said Section 25; thence N 00°53'32" E along the west line of the said Southwest ¼ and Northwest ¼ of the Southwest ¼, 1594.90 feet to the southerly line of said Lot 1; thence N 47°43'40" E along said south line and the extension of it, 528.51 feet; thence N 00°53'32" E, 387.05 feet to the south right-of-way of County Highway "G" per Highway Conveyance in Volume 233, Page 172; thence along said south right-of-way for the next 3 courses, and along the arc of a curve concaved northwesterly having a radius of 1477.50 and a long chord bearing N 68°35'16" E, a distance of 24.17 feet; thence N 67°59'06" E, 885.47 feet; thence along an arc of a curve concaved northwesterly having a radius of 1318.30 feet and a long chord bearing N 65°38'34" E, a distance of 103.30 feet to the extension of the west line of Lot 1, Certified Survey Map No. 9275; thence along said west line for the next 2 course, S 00°36'34" W, 78.15 feet to the Northeast Corner of said Northwest ¼ of the Southwest ¼; thence S 00°48'01" W along the east line of said Northwest ¼ and Southwest ¼ of the Southwest ¼, 2632.71 feet to the northeast corner of Lot 2, Certified Survey Map No. 15131; thence S 89°34'04" W along the north line of said Lot 2, 1321.88 feet to the point of beginning. This parcel contains 69.72 acres thereof.