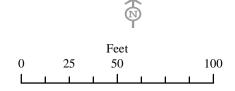

#### SFR-08 to HAM-R

Part of the Northeast ¼ of Section 36, Town 5 North, Range 12 East of the 4th P.M., Town of Albion, Dane County, Wisconsin, described as follows: Part of Government Lot 1 beginning 759 feet East and 33 feet South of the North ¼ Corner Section at a point also described as 20 feet West of the Northwest corner of Lot 10 Block 9 Highwood Estates 3rd Addition; thence West 132 feet, thence South 49.5 feet, thence East 132 feet, thence North 49.5 feet to the Point of Beginning.