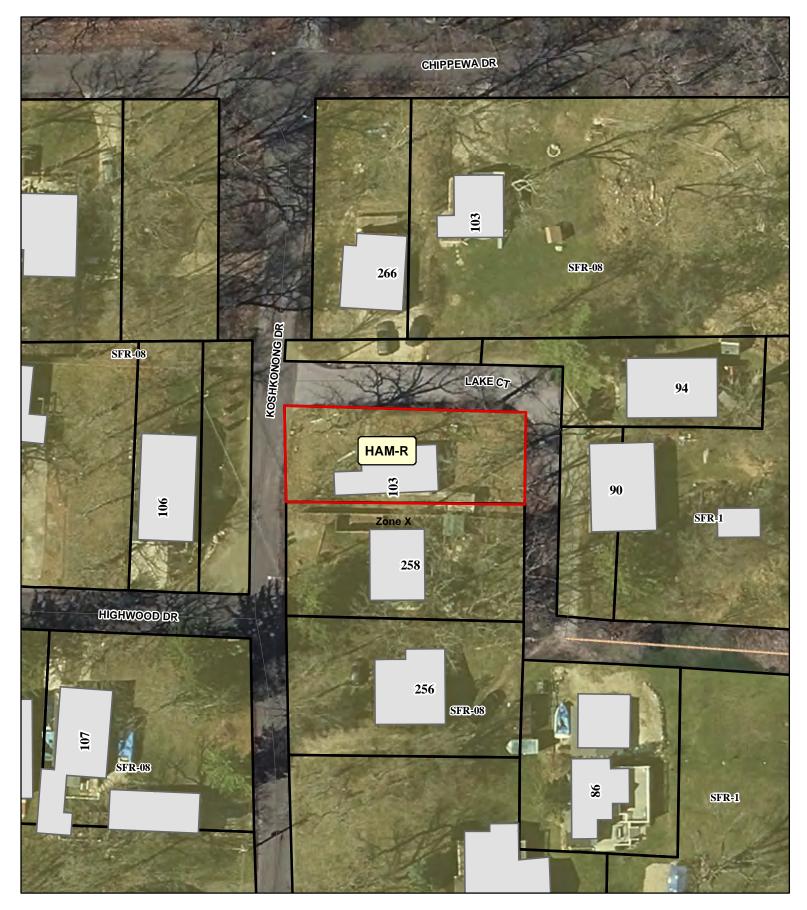

#### SFR-08 to HAM-R

Part of the Northeast ¼ of Section 36, Town 5 North, Range 12 East of the 4th P.M., Town of Albion, Dane County, Wisconsin, described as follows: Part of Government Lot 1 beginning 759 feet East and 33 feet South of the North ¼ Corner Section at a point also described as 20 feet West of the Northwest corner of Lot 10 Block 9 Highwood Estates 3rd Addition; thence West 132 feet, thence South 49.5 feet, thence East 132 feet, thence North 49.5 feet to the Point of Beginning.