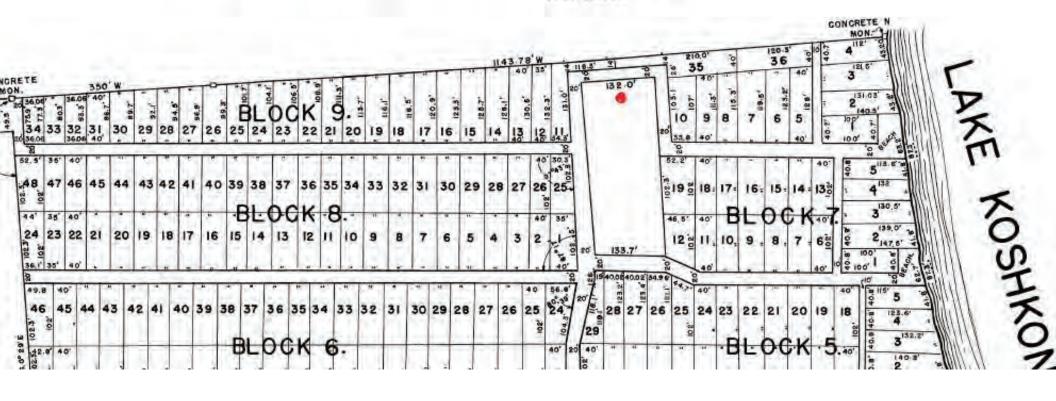

# HIGHWOOD ESTATES THIRD ADDITION.

SECTION 36, TOWN 5. NORTH, RANGE 12, EAST. DANE COUNTY WISCONSIN

SCALE I"- 100 FEET

RECORDED JULY 12, 1928

SURVEYOR, ALEX W. ELY JULY 2,1928

#### SFR-08 to HAM-R

Part of the Northeast ¼ of Section 36, Town 5 North, Range 12 East of the 4th P.M., Town of Albion, Dane County, Wisconsin, described as follows: Part of Government Lot 1 beginning 759 feet East and 33 feet South of the North ¼ Corner Section at a point also described as 20 feet West of the Northwest corner of Lot 10 Block 9 Highwood Estates 3rd Addition; thence West 132 feet, thence South 49.5 feet, thence East 132 feet, thence North 49.5 feet to the Point of Beginning.