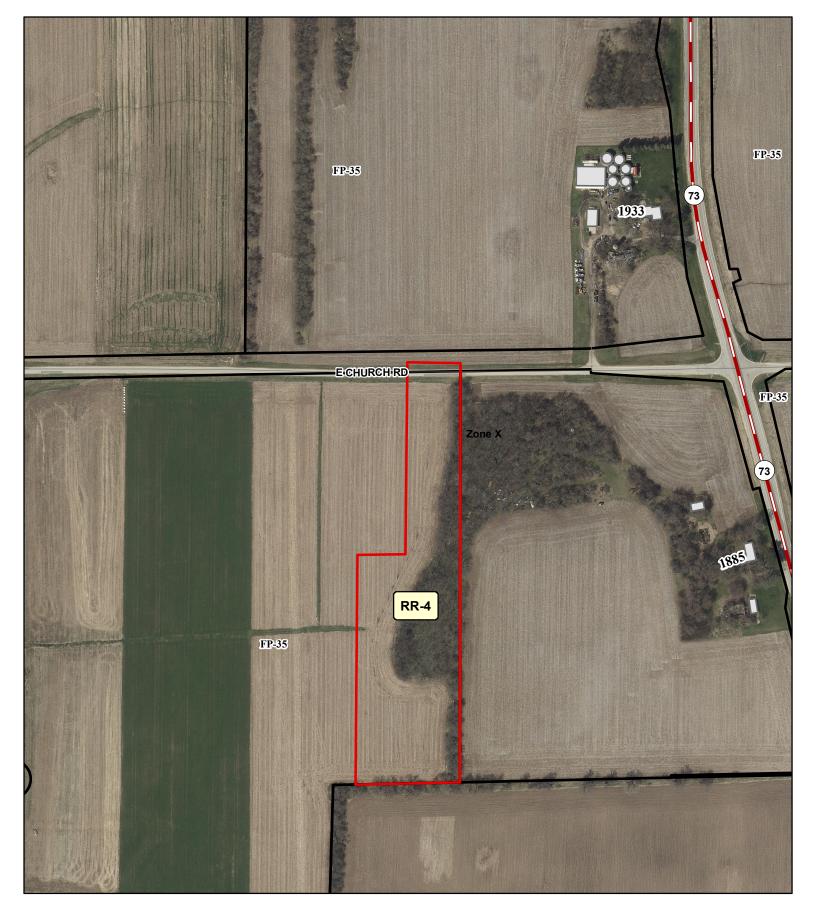

- PERMIT FEES DOUBLE FOR VIOLATIONS.
- ADDITIONAL FEES MAY APPLY. CONTACT DANE COUNTY ZONING AT 608-266-4266 FOR MORE INFORMATION.

|                                                                |                                                                      | APPLICANT INFOR                                                                                                | NATION                | .,,,,,,,,,,,,,,,,,,,,,,,,,,,,,,,,,,,,,, |                                                                                        |  |
|----------------------------------------------------------------|----------------------------------------------------------------------|----------------------------------------------------------------------------------------------------------------|-----------------------|-----------------------------------------|----------------------------------------------------------------------------------------|--|
| Property Owner Name:                                           | James O. Notstad                                                     | Living Trust Agent                                                                                             | Name:                 | Wisconsin                               | Mapping LLC                                                                            |  |
| Address (Number & Stree                                        | :): 5217 Tonyawatha                                                  | Trail Addres                                                                                                   | s (Number & Street):  | 306 W. Qı                               | uarry                                                                                  |  |
| ddress (City, State, Zip): Monona, WI 53716                    |                                                                      | 6 Addres                                                                                                       | s (City, State, Zip): | Deerfield,                              | WI 53531                                                                               |  |
| Email Address: flywis@hotmail.com Phone#: 608-221-8116         |                                                                      | m Email i                                                                                                      | Email Address: Wisma  |                                         | mapping@charter.net                                                                    |  |
|                                                                |                                                                      | Phone                                                                                                          | Phone#: 608-764-5     |                                         |                                                                                        |  |
|                                                                |                                                                      | PROPERTY INFORM                                                                                                | NATION                | spentoselt.                             |                                                                                        |  |
| Township: Christian                                            | a                                                                    | Parcel Number(s): 016/0                                                                                        | 612-284-9570-4        |                                         |                                                                                        |  |
| Section: 28                                                    | Prop                                                                 | operty Address or Location: W1/2 SE1/4 E1/4, East Church Road                                                  |                       |                                         | Road                                                                                   |  |
|                                                                |                                                                      | REZONE DESCRI                                                                                                  | PTION                 | mining j                                |                                                                                        |  |
| request. Include both o                                        | urrent and proposed land                                             | ase provide a brief but detailed en<br>I uses, number of parcels or lots t<br>opment proposals, attach additio | o be created, and a   | ny other                                | Is this application being submitted to correct a violation?                            |  |
|                                                                | split off and rezoned                                                | RR-4 for new residential co                                                                                    | nstruction.           | 1.                                      |                                                                                        |  |
| about 7 acres to be                                            | ing Zoning                                                           | Proposed 2                                                                                                     | Coning                |                                         | Acres                                                                                  |  |
| bout 7 acres to be Exist                                       | ing Zoning<br>strict(s)                                              | Proposed 2<br>District                                                                                         | Coning<br>(s)         |                                         |                                                                                        |  |
| About 7 acres to be  Exist                                     | ing Zoning                                                           | Proposed 2                                                                                                     | Coning<br>(s)         |                                         | Acres                                                                                  |  |
| Exist Di Applications will r to determine tha information from | ing Zoning strict(s)  P-35  not be accepted unt t all necessary info | Proposed :<br>District<br>RR-4                                                                                 | ted the town a        | ete applica                             | 7.3  Ited with department staff ations will be accepted. All nal application submittal |  |

#### Rezone from FP-35 to RR-4

Part of the SE 1/4 of the SE 1/4 of Section 28, T.6N., R.11 E., Town of Christiana, Dane County, Wisconsin.

Commencing at the South 1/4 comer of said Section 28; thence N89°10'13"E, 1675.48 feet to the point of beginning; thence continue N89°10'13"E, 310.00 feet; thence N00°31'58"E, 1315.90 feet; thence S89°01'55"W, 160.00 feet; thence S00°31'58"W, 600.00 feet; thence S89°10'13"W, 150.01 feet; thence S00°31'58"W, 715.52 feet to the point of beginning. The above described containing 7.3 acres more or less.