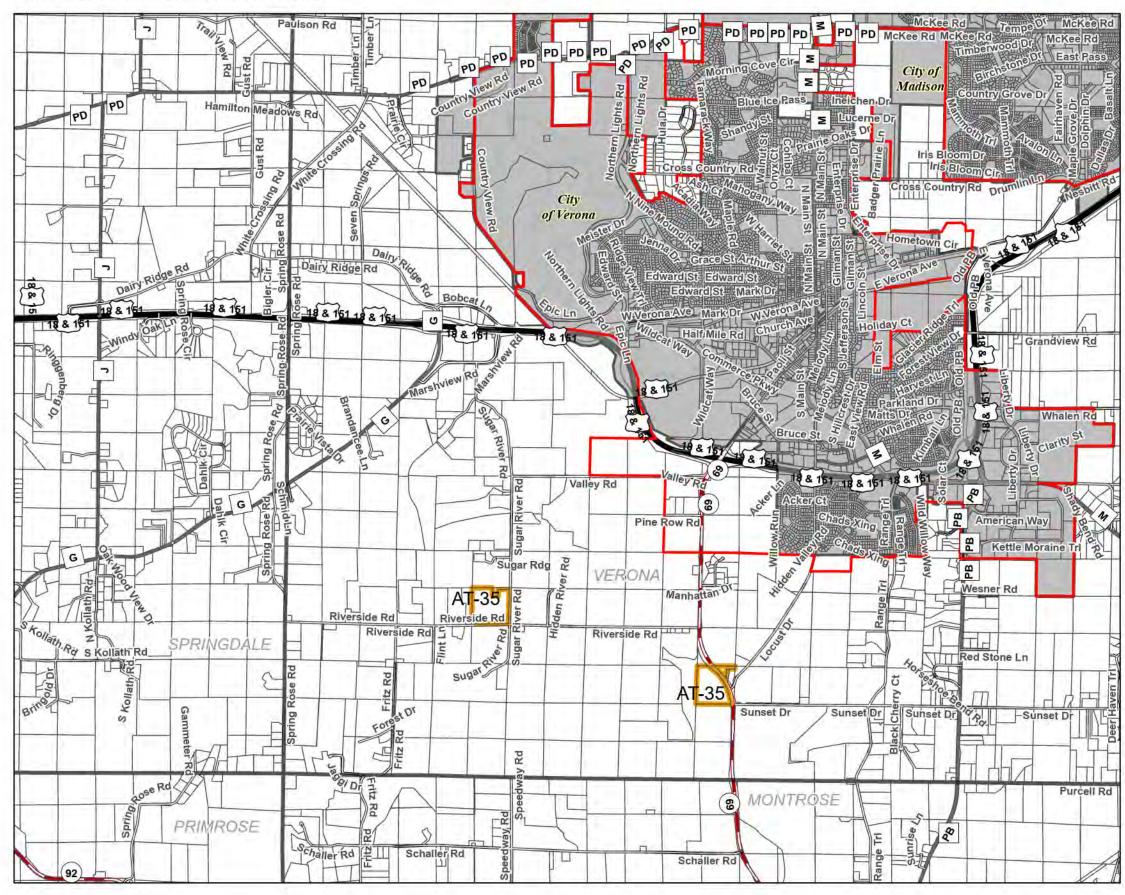

### Dane County Farmland Preservation Zoning Recertification 2024

### Town of Verona Rezones

| Municipality   | PARCELNO     | Plan_or_Zoning_<br>Amendment | ZONING_<br>DISTRICT | -     | Z Farmland_Preservation_Category | Proposed_FPP_<br>Category | Acres Notes |
|----------------|--------------|------------------------------|---------------------|-------|----------------------------------|---------------------------|-------------|
| Town of Verona | 060829395604 | Zoning                       | FP-35               | AT-35 | Not Farmland Preservation        | Non-FP                    | 34.76       |
| Town of Verona | 060833195010 | Zoning                       | FP-35               | AT-35 | Not Farmland Preservation        | Non-FP                    | 31.33       |

## 2024 Dane County Farmland Zoning Certification

Proposed Rezones: Town of Verona