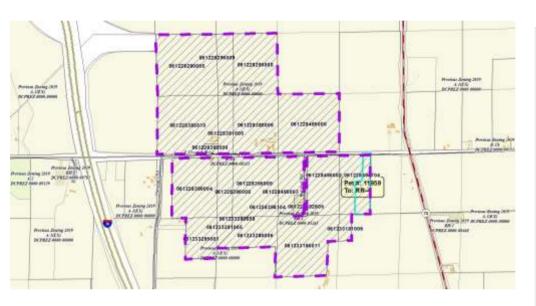

| Public H    | learing Date 7/25/2023 | Petition Number 11959    | Applicant: James Nostad Living Trust |
|-------------|------------------------|--------------------------|--------------------------------------|
| Town        | Christiana             | A-1EX Adoption 7/19/1979 | Orig Farm Owner Orlow Notstad        |
| Section:    | 28, 33                 | Density Number 35        | Original Farm Acres 391.86           |
| Density Stu | udy Date 6/12/2023     | Original Splits 11.2     | Available Density Unit(s) 11         |

## Reasons/Notes:

11 possible density units or "splits" remain available. CSMs 6709 and 10593 appear to have separated homes built prior to 5/3/1979, which the town does not count toward the density limitation.

| Parcel #     | <u>Acres</u> | Owner Name                 | <u>CSM</u> |
|--------------|--------------|----------------------------|------------|
| 061228492805 | 2.15         | DEAN SELJE & BONNIE SELJE  | 06709      |
| 061228485000 | 38.69        | NOTSTAD LIVING TR          |            |
| 061228295000 | 28.96        | NOTSTAD LIVING TR          |            |
| 061228296009 | 10.64        | NOTSTAD LIVING TR          |            |
| 061228380006 | 28.22        | NOTSTAD LIVING TR          |            |
| 061228290005 | 39.83        | NOTSTAD LIVING TR          |            |
| 061228381005 | 9.81         | NOTSTAD LIVING TR, JAMES O |            |
| 061228385010 | 36.81        | NOTSTAD LIVING TR, JAMES O |            |
| 061228388500 | 1.73         | NOTSTAD LIVING TR, JAMES O | 10593      |
| 061228390004 | 29.16        | NOTSTAD LIVING TR, JAMES O |            |
|              |              |                            |            |

Note: Parcels included in the density study reflect farm ownership and acreage as of the date of town plan adoption, or other date specified. Density study is based on the original farm acreage, NOT acreage currently owned.

| 061228395009 | 24.03 | NOTSTAD LIVING TR, JAMES O |
|--------------|-------|----------------------------|
| 061228398104 | 4.98  | NOTSTAD LIVING TR, JAMES O |
| 061233285001 | 13.46 | NOTSTAD LIVING TR, JAMES O |
| 061228490003 | 34.97 | NOTSTAD LIVING TR, JAMES O |
| 061228495704 | 19.85 | NOTSTAD LIVING TR, JAMES O |
| 061233181006 | 3.61  | NOTSTAD LIVING TR, JAMES O |
| 061233185011 | 36.11 | NOTSTAD LIVING TR, JAMES O |
| 061233280006 | 15.48 | NOTSTAD LIVING TR, JAMES O |
| 061233280659 | 1.15  | NOTSTAD LIVING TR, JAMES O |
| 061233281005 | 3.66  | NOTSTAD LIVING TR, JAMES O |
| 061228396008 | 9.77  | NOTSTAD LIVING TR, JAMES O |