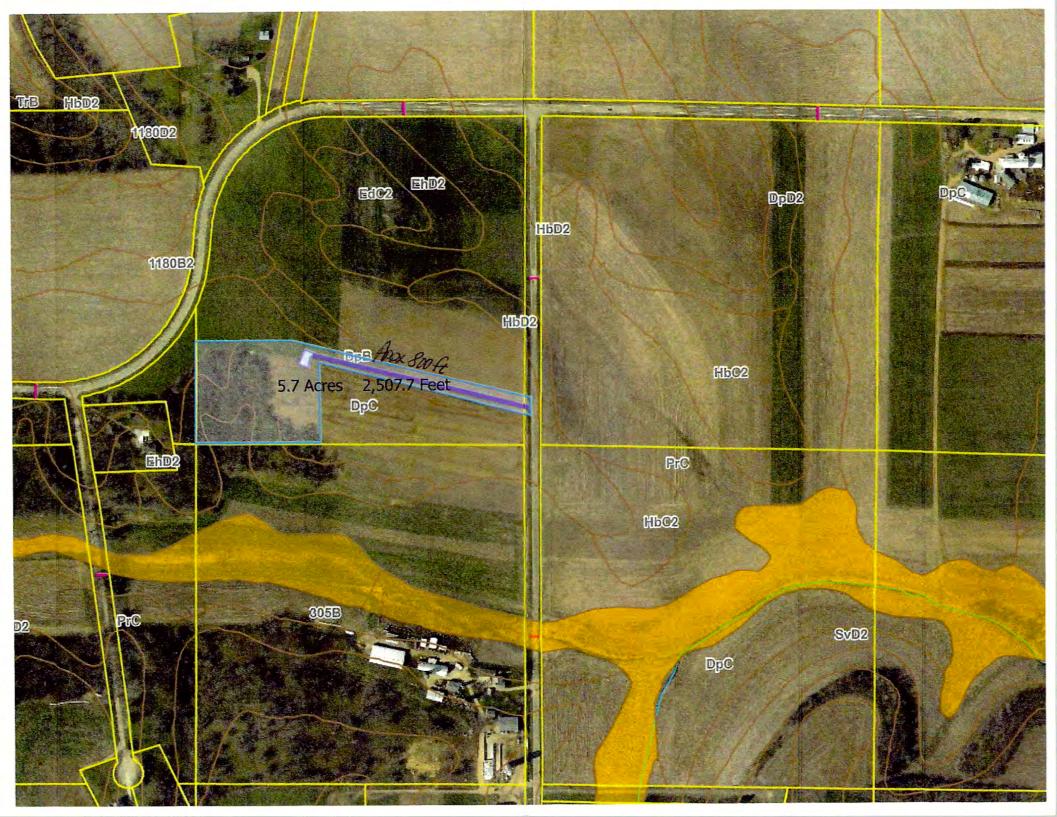

Under the *Town of Cross Plains / Dane County Comprehensive Plan*, this property would have the potential for up to four (4) additional homesites. Please keep in mind that the town and county boards must approve a rezone petition and a land division before a new residential lot can be created.