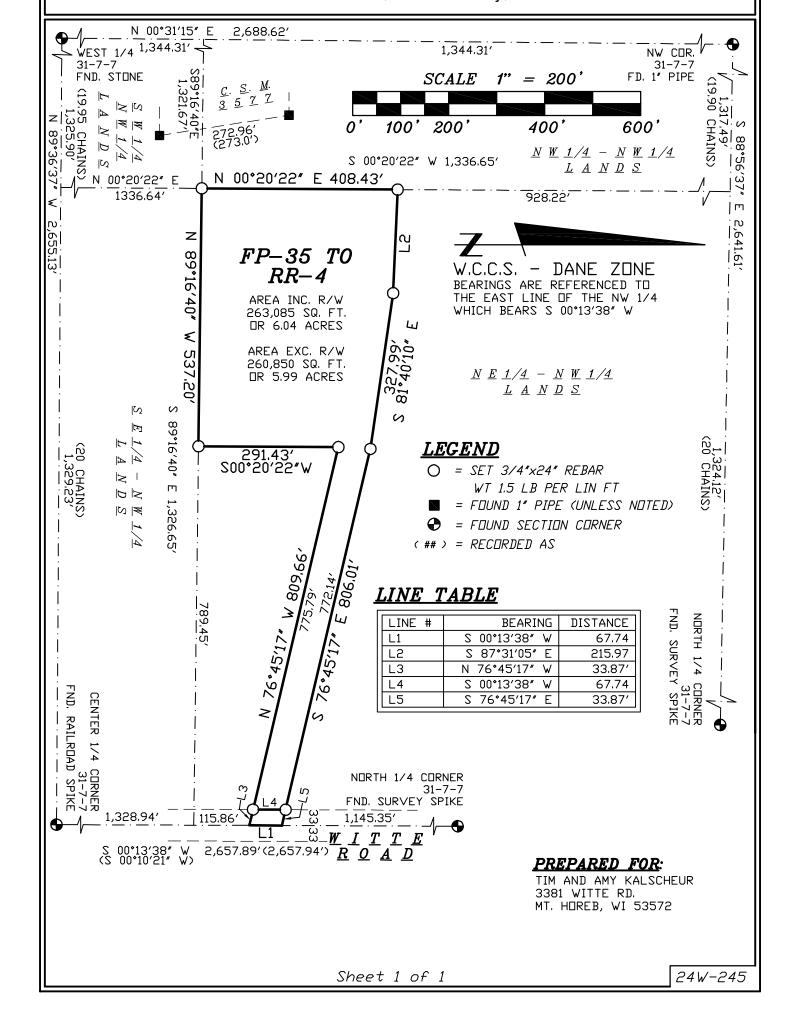

Located in the NE 1/4 of the NW 1/4 of Section 31, T7N, R7E, Town of Cross Plains, Dane County, Wisconsin.

Room 116, City-County Building, Madison, Wisconsin 53703 Fax (608) 267-1540

**Planning** (608)266-4251, Rm. 116

## REZONE DESCRIPTION FP-35 TO RR-4

A parcel of land located in the NE 1/4 of the NW 1/4 of Section 31, T7N, R7E, Town of Cross Plains, Dane County, Wisconsin, more particularly described as follows:

Commencing at the North 1/4 Corner of said Section 31; thence S 00°13'38" W along the east line of the NW 1/4 and also the centerline of Witte Road of said Section 31, 1,145.35 feet to the point of beginning.

Thence continue S 00°13'38" W along said east line, 67.74 feet; thence N 76°45'17" W, 809.66 feet; thence S 00°20'22" W, 291.43 feet; thence N 89°16'40" W, 537.20 feet; thence N 00°20'22" E, 408.43 feet; thence S 87°31'05" E, 215.97 feet; thence S 81°40'10" E, 327.99 feet; thence S 76°45'17" E, 806.01 feet to the point of beginning. The above-described parcel contains 263,085 square feet or 6.04 acres and is subject to a 33.00 foot wide right of way over the easterly portion thereof.