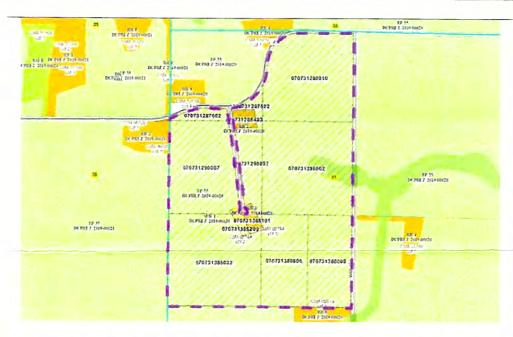

### Reasons/Notes:

NOTES: CSM 2744 Lot 2 separated an existing home from the remainder of the farm, which is exempt from the town density cap.

Note: Parcels included in the density study reflect farm ownership and acreage as of the date of town plan adoption, or other date specified. Density study is based on the original farm acreage, NOT acreage currently owned.

| Parcel #     | Acres | Owner Name                                | CSM   |
|--------------|-------|-------------------------------------------|-------|
| 070731385209 | 1.17  | DANIEL R HOFSTETTER & TERESA L HOFSTETTER | 02744 |
| 070731385101 | 1.56  | MICHAEL M JENNINGS & JUDITH JENNINGS      | 02744 |
| 070731385003 | 38.31 | TIMOTHY J KALSCHEUR & AMY K KALSCHEUR     |       |
| 070731380606 | 20.17 | TIMOTHY J KALSCHEUR & AMY K KALSCHEUR     |       |
| 070731380008 | 19.14 | TIMOTHY J KALSCHEUR & AMY K KALSCHEUR     |       |
| 070731295002 | 39.2  | TIMOTHY J KALSCHEUR & AMY K KALSCHEUR     |       |
| 070731290007 | 36.56 | TIMOTHY J KALSCHEUR & AMY K KALSCHEUR     |       |
| 070731287502 | 4.63  | TIMOTHY J KALSCHEUR & AMY K KALSCHEUR     |       |
| 070731280010 | 35.86 | TIMOTHY J KALSCHEUR & AMY K KALSCHEUR     |       |
| 070731288403 | 1.98  | WILLIAM B BOATWRIGHT & ANA M BOATWRIGHT   | 03577 |