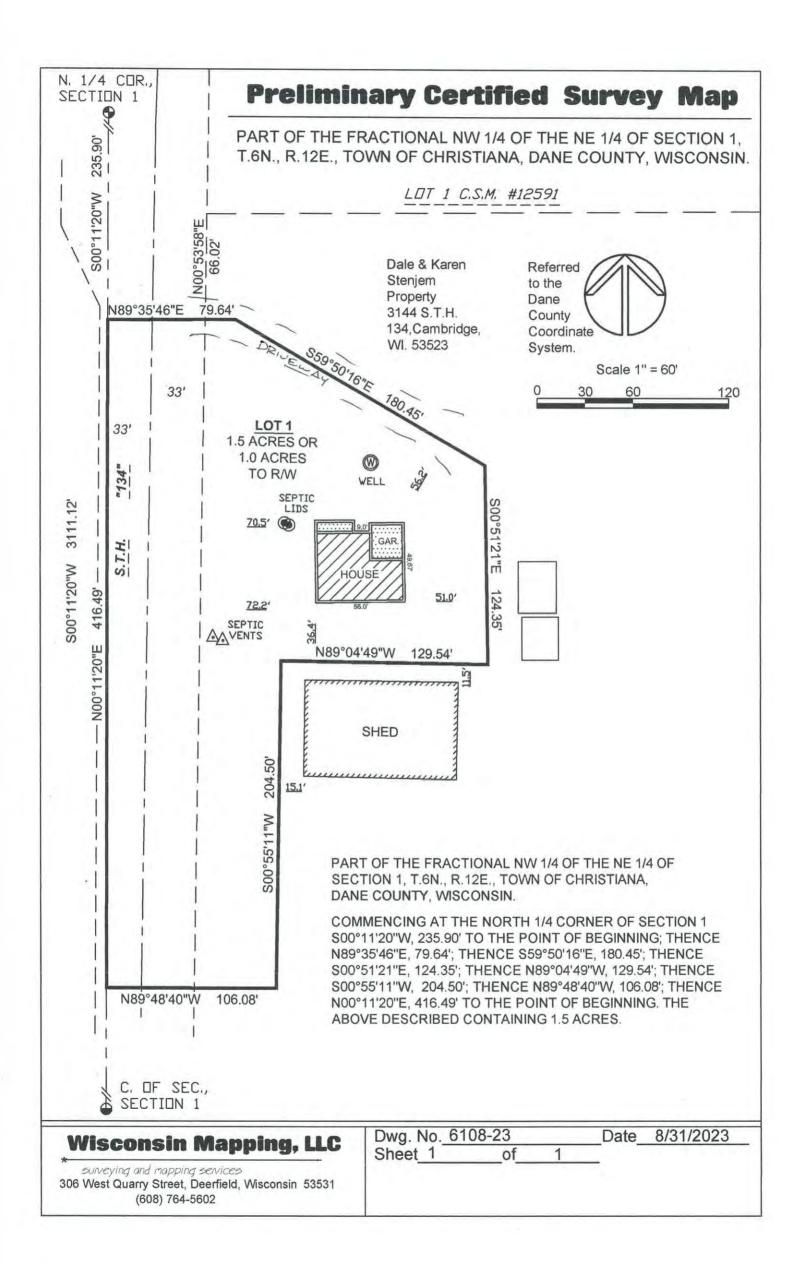

### FP-35 to RR-1

PART OF THE FRACTIONAL NW 1/4 OF THE NE 1/4 OF SECTION 1, T.6N., R.12E., TOWN OF CHRISTIANA, DANE COUNTY, WISCONSIN. COMMENCING AT THE NORTH 1/4 CORNER OF SECTION 1, S00°11'20"W, 235.90' TO THE POINT OF BEGINNING; THENCE N89°35'46"E, 79.64'; THENCE S59°50'16"E, 180.45'; THENCE S00°51'21"E, 124.35'; THENCE N89°04'49"W, 129.54'; THENCE S00°55'11"W, 204.50'; THENCE N89°48'40"W, 106.08'; THENCE N00°11'20"E, 416.49' TO THE POINT OF BEGINNING. THE ABOVE DESCRIBED CONTAINING 1.5 ACRES.