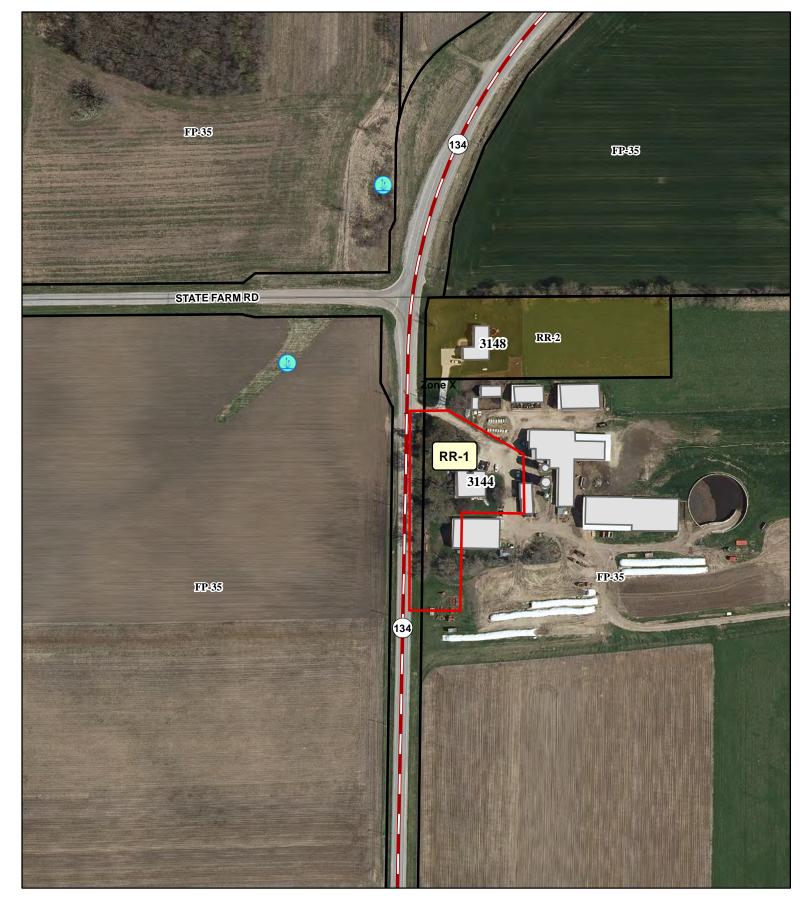

### FP-35 to RR-1

PART OF THE FRACTIONAL NW 1/4 OF THE NE 1/4 OF SECTION 1, T.6N., R.12E., TOWN OF CHRISTIANA, DANE COUNTY, WISCONSIN. COMMENCING AT THE NORTH 1/4 CORNER OF SECTION 1, S00°11'20"W, 235.90' TO THE POINT OF BEGINNING; THENCE N89°35'46"E, 79.64'; THENCE S59°50'16"E, 180.45'; THENCE S00°51'21"E, 124.35'; THENCE N89°04'49"W, 129.54'; THENCE S00°55'11"W, 204.50'; THENCE N89°48'40"W, 106.08'; THENCE N00°11'20"E, 416.49' TO THE POINT OF BEGINNING. THE ABOVE DESCRIBED CONTAINING 1.5 ACRES.