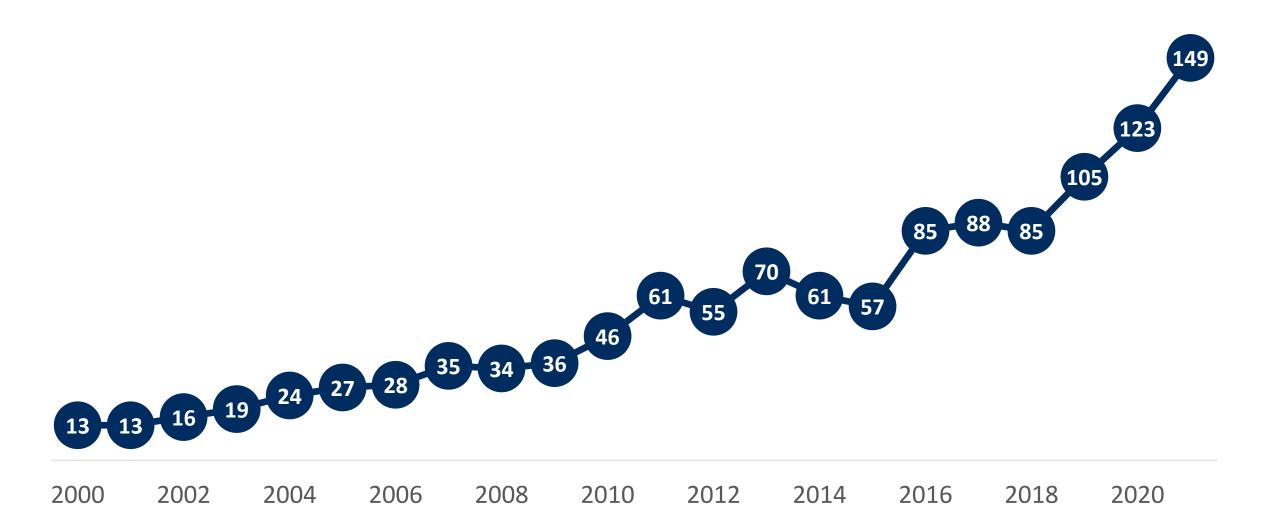

# The number of opioid-involved drug overdose deaths has increased over time.

EMS Overdose Responses in 2022

All non-Madison municipalities