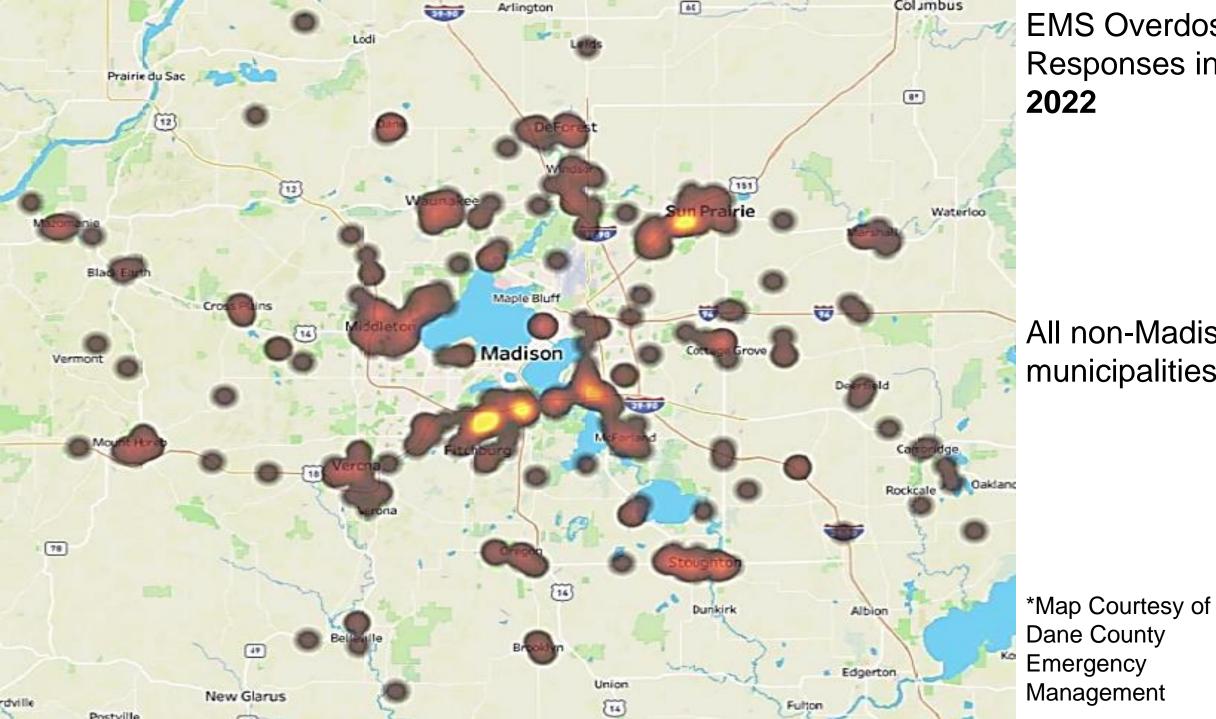

# The number of opioid-involved drug overdose deaths has increased over time.

EMS Overdose Responses in 2022

All non-Madison municipalities