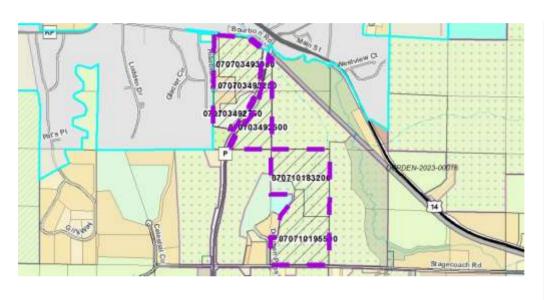

## Reasons/Notes:

Homesites created to date: 1 per rezone CSM 15580. One density unit to Niesen on parcel 070710195500. Brunner retains 2 density units per agreement with Ziegler. Property qualifies for "super sending area" bonus (2 units / transfer).

| <u>es</u> | Owner Name                      | <u>CSM</u>                                                                                                                           |
|-----------|---------------------------------|--------------------------------------------------------------------------------------------------------------------------------------|
| 4         | GARY BRUNNER & KRISTINE BRUNNER | 15580                                                                                                                                |
| 44        | HARTUNG 2010 TR, JAMES J        | 15580                                                                                                                                |
| 92        | HARTUNG 2010 TR, JAMES J        | 15580                                                                                                                                |
| 96        | NIESEN REV TR, JACOB D          |                                                                                                                                      |
| 59        | ZIEGLER DAIRY FARMS INC         | 15928                                                                                                                                |
| 61        | ZIEGLER DAIRY FARMS INC         | 15580                                                                                                                                |
|           | 4<br>44<br>92<br>96<br>59       | GARY BRUNNER & KRISTINE BRUNNER  HARTUNG 2010 TR, JAMES J  HARTUNG 2010 TR, JAMES J  NIESEN REV TR, JACOB D  ZIEGLER DAIRY FARMS INC |