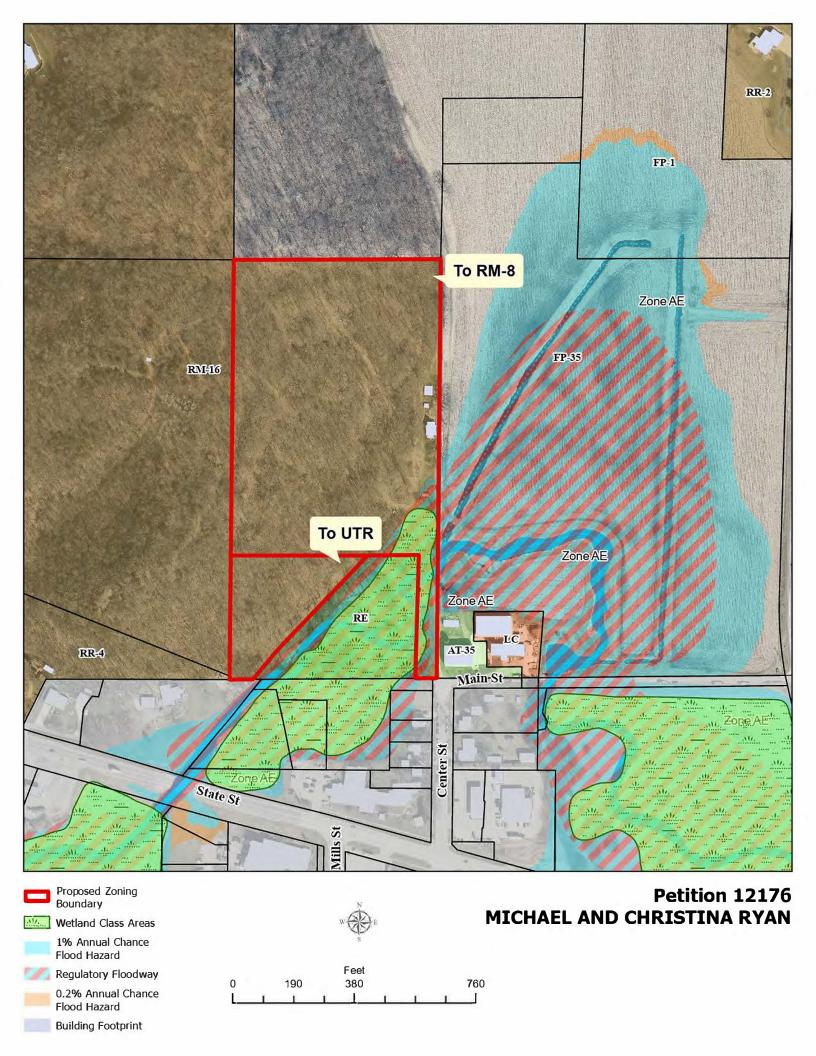

### **REZONE APPLICATION**

|                                                                                                                                                                                                                                                                                                                                                                                                                                                                                                                                                                                                                                                                                                                                                                                                                                                                                                                                                                                                                                                                                                                                                                                                                                                                                                                                                                                                                                                                                                                                                                                                                                                                                                                                                                                                                                                                                                                                                                                                                                                                                                                                |                                                                        |                                                                             | APPLICANT I                                                                                | NFORMATION                                                                                                                                     |                               |                                                                    |  |
|--------------------------------------------------------------------------------------------------------------------------------------------------------------------------------------------------------------------------------------------------------------------------------------------------------------------------------------------------------------------------------------------------------------------------------------------------------------------------------------------------------------------------------------------------------------------------------------------------------------------------------------------------------------------------------------------------------------------------------------------------------------------------------------------------------------------------------------------------------------------------------------------------------------------------------------------------------------------------------------------------------------------------------------------------------------------------------------------------------------------------------------------------------------------------------------------------------------------------------------------------------------------------------------------------------------------------------------------------------------------------------------------------------------------------------------------------------------------------------------------------------------------------------------------------------------------------------------------------------------------------------------------------------------------------------------------------------------------------------------------------------------------------------------------------------------------------------------------------------------------------------------------------------------------------------------------------------------------------------------------------------------------------------------------------------------------------------------------------------------------------------|------------------------------------------------------------------------|-----------------------------------------------------------------------------|--------------------------------------------------------------------------------------------|------------------------------------------------------------------------------------------------------------------------------------------------|-------------------------------|--------------------------------------------------------------------|--|
| Property Ov                                                                                                                                                                                                                                                                                                                                                                                                                                                                                                                                                                                                                                                                                                                                                                                                                                                                                                                                                                                                                                                                                                                                                                                                                                                                                                                                                                                                                                                                                                                                                                                                                                                                                                                                                                                                                                                                                                                                                                                                                                                                                                                    | Owner Name: Michael & Christina Ryan                                   |                                                                             | ina Ryan                                                                                   | Agent Name:                                                                                                                                    | Robert T                      | alarczyk                                                           |  |
| Address (Nu                                                                                                                                                                                                                                                                                                                                                                                                                                                                                                                                                                                                                                                                                                                                                                                                                                                                                                                                                                                                                                                                                                                                                                                                                                                                                                                                                                                                                                                                                                                                                                                                                                                                                                                                                                                                                                                                                                                                                                                                                                                                                                                    | umber & Street): 124 Main Street                                       |                                                                             | Address (Number & Street):                                                                 | many is a second final and a second second                                                                                                     |                               |                                                                    |  |
| Address (Cit                                                                                                                                                                                                                                                                                                                                                                                                                                                                                                                                                                                                                                                                                                                                                                                                                                                                                                                                                                                                                                                                                                                                                                                                                                                                                                                                                                                                                                                                                                                                                                                                                                                                                                                                                                                                                                                                                                                                                                                                                                                                                                                   | dress (City, State, Zip): Black Earth, WI 53515                        |                                                                             | Address (City, State, Zip):                                                                | New Glarus, WI 53574                                                                                                                           |                               |                                                                    |  |
| Email Addre                                                                                                                                                                                                                                                                                                                                                                                                                                                                                                                                                                                                                                                                                                                                                                                                                                                                                                                                                                                                                                                                                                                                                                                                                                                                                                                                                                                                                                                                                                                                                                                                                                                                                                                                                                                                                                                                                                                                                                                                                                                                                                                    | mail Address: christinaryan1991@gmail.com                              |                                                                             | Email Address:                                                                             | bob@talarczyksurveys.com                                                                                                                       |                               |                                                                    |  |
| Phone#:                                                                                                                                                                                                                                                                                                                                                                                                                                                                                                                                                                                                                                                                                                                                                                                                                                                                                                                                                                                                                                                                                                                                                                                                                                                                                                                                                                                                                                                                                                                                                                                                                                                                                                                                                                                                                                                                                                                                                                                                                                                                                                                        |                                                                        |                                                                             |                                                                                            | Phone#:                                                                                                                                        | 608-527-5216                  |                                                                    |  |
|                                                                                                                                                                                                                                                                                                                                                                                                                                                                                                                                                                                                                                                                                                                                                                                                                                                                                                                                                                                                                                                                                                                                                                                                                                                                                                                                                                                                                                                                                                                                                                                                                                                                                                                                                                                                                                                                                                                                                                                                                                                                                                                                |                                                                        |                                                                             | PROPERTY IN                                                                                | IFORMATION                                                                                                                                     |                               |                                                                    |  |
| Township:                                                                                                                                                                                                                                                                                                                                                                                                                                                                                                                                                                                                                                                                                                                                                                                                                                                                                                                                                                                                                                                                                                                                                                                                                                                                                                                                                                                                                                                                                                                                                                                                                                                                                                                                                                                                                                                                                                                                                                                                                                                                                                                      | Black Earth                                                            |                                                                             | Parcel Number(s):                                                                          | 080626185613                                                                                                                                   |                               |                                                                    |  |
| Section:                                                                                                                                                                                                                                                                                                                                                                                                                                                                                                                                                                                                                                                                                                                                                                                                                                                                                                                                                                                                                                                                                                                                                                                                                                                                                                                                                                                                                                                                                                                                                                                                                                                                                                                                                                                                                                                                                                                                                                                                                                                                                                                       | 26                                                                     |                                                                             |                                                                                            | 124 Main St, Black Earth                                                                                                                       |                               |                                                                    |  |
|                                                                                                                                                                                                                                                                                                                                                                                                                                                                                                                                                                                                                                                                                                                                                                                                                                                                                                                                                                                                                                                                                                                                                                                                                                                                                                                                                                                                                                                                                                                                                                                                                                                                                                                                                                                                                                                                                                                                                                                                                                                                                                                                |                                                                        |                                                                             | REZONE DI                                                                                  | ESCRIPTION                                                                                                                                     |                               |                                                                    |  |
| request. In                                                                                                                                                                                                                                                                                                                                                                                                                                                                                                                                                                                                                                                                                                                                                                                                                                                                                                                                                                                                                                                                                                                                                                                                                                                                                                                                                                                                                                                                                                                                                                                                                                                                                                                                                                                                                                                                                                                                                                                                                                                                                                                    | clude both curr                                                        | ent and proposed lar                                                        | ease provide a brief but deta<br>d uses, number of parcels of<br>dopment proposals, attach | or lots to be created, and ar                                                                                                                  | ny other                      | Is this application being submitted to correct a violation?        |  |
| The Ryan                                                                                                                                                                                                                                                                                                                                                                                                                                                                                                                                                                                                                                                                                                                                                                                                                                                                                                                                                                                                                                                                                                                                                                                                                                                                                                                                                                                                                                                                                                                                                                                                                                                                                                                                                                                                                                                                                                                                                                                                                                                                                                                       | 's adjoining la                                                        | andowners, Rand<br>5 US Highway 14                                          | y and Jill Adler, are ac                                                                   | quiring land from them                                                                                                                         | . They ar                     | e intending to combine it with<br>th. This reduces the size of     |  |
| The Ryan                                                                                                                                                                                                                                                                                                                                                                                                                                                                                                                                                                                                                                                                                                                                                                                                                                                                                                                                                                                                                                                                                                                                                                                                                                                                                                                                                                                                                                                                                                                                                                                                                                                                                                                                                                                                                                                                                                                                                                                                                                                                                                                       | 's adjoining la<br>ing lot at 141<br>s remaining l                     | andowners, Rand<br>5 US Highway 14<br>and, which requir                     | y and Jill Adler, are ac<br>, Black Earth and anne<br>es a rezone and a CSM                | quiring land from them<br>ex it into the Village of<br>1.                                                                                      | . They ar                     | e intending to combine it with                                     |  |
| The Ryan                                                                                                                                                                                                                                                                                                                                                                                                                                                                                                                                                                                                                                                                                                                                                                                                                                                                                                                                                                                                                                                                                                                                                                                                                                                                                                                                                                                                                                                                                                                                                                                                                                                                                                                                                                                                                                                                                                                                                                                                                                                                                                                       | 's adjoining la                                                        | andowners, Rand<br>5 US Highway 14<br>and, which requir                     | y and Jill Adler, are act. Black Earth and annees a rezone and a CSN                       | quiring land from them                                                                                                                         | . They ar                     | e intending to combine it with                                     |  |
| The Ryan                                                                                                                                                                                                                                                                                                                                                                                                                                                                                                                                                                                                                                                                                                                                                                                                                                                                                                                                                                                                                                                                                                                                                                                                                                                                                                                                                                                                                                                                                                                                                                                                                                                                                                                                                                                                                                                                                                                                                                                                                                                                                                                       | 's adjoining laing lot at 141 s remaining la                           | andowners, Rand<br>5 US Highway 14<br>and, which require<br>Zoning<br>ct(s) | y and Jill Adler, are act. Black Earth and annees a rezone and a CSN                       | quiring land from them ex it into the Village of A.                                                                                            | . They ar                     | e intending to combine it with th. This reduces the size of        |  |
| The Ryan                                                                                                                                                                                                                                                                                                                                                                                                                                                                                                                                                                                                                                                                                                                                                                                                                                                                                                                                                                                                                                                                                                                                                                                                                                                                                                                                                                                                                                                                                                                                                                                                                                                                                                                                                                                                                                                                                                                                                                                                                                                                                                                       | 's adjoining laing lot at 141 s remaining la Existing Distri           | andowners, Rand<br>5 US Highway 14<br>and, which requir<br>Zoning<br>ct(s)  | y and Jill Adler, are act. Black Earth and annees a rezone and a CSM                       | quiring land from them ex it into the Village of f.  cosed Zoning District(s)                                                                  | . They ar                     | e intending to combine it with th. This reduces the size of        |  |
| The Ryan                                                                                                                                                                                                                                                                                                                                                                                                                                                                                                                                                                                                                                                                                                                                                                                                                                                                                                                                                                                                                                                                                                                                                                                                                                                                                                                                                                                                                                                                                                                                                                                                                                                                                                                                                                                                                                                                                                                                                                                                                                                                                                                       | 's adjoining laing lot at 141 s remaining la Existing Distri           | andowners, Rand<br>5 US Highway 14<br>and, which require<br>Zoning<br>ct(s) | y and Jill Adler, are act. Black Earth and annees a rezone and a CSM                       | quiring land from them ex it into the Village of f.  posed Zoning District(s)  RM-8                                                            | . They ar                     | e intending to combine it with th. This reduces the size of  Acres |  |
| The Ryan their exist the Ryan's Application determined to determined to determine the Ryan the Ryan's to determine the Ryan's the Ry | Existing Districtions will not mine that a ion from the interest apply | andowners, Rand 5 US Highway 14 and, which require zoning ct(s) -16         | Properties the applicant has commation has been properties must be incommated.             | quiring land from them ex it into the Village of A.  possed Zoning District(s)  RM-8  T.R.  pontacted the town an ovided. Only complected that | nd consulte applicated by the | e intending to combine it with th. This reduces the size of  Acres |  |

#### **RM-16 to RM-8**

That part of the Northwest 1/4 of the Northeast 1/4 of Section 26, Town 8 North, Range 6 East, Town of Black Earth, Dane County, Wisconsin, bounded and described as follows:

Beginning at the North 1/4 corner of said Section 26; thence N89°49'29"E, 652.19' to the Northeast corner of the West 1/2 of the Northwest 1/4 of the Northeast 1/4 of Section 26; thence S00°15'31"W, 1309.09' to the Southeast corner of the West 1/2 of the Northwest 1/4 of the Northeast 1/4 of Section 26; thence S89°51'10"W along the South line of the Northwest 1/4 of the Northeast 1/4 of Section 26, 66.00'; thence N00°15'31"E, 390.00'; thence S89°51'10"W, 589.03' to the North-South 1/4 line of Section 26; thence N00°26'09"E, 918.79' to the point of beginning; subject to any and all easements of record.

### RM-16 to UTR

That part of the Northwest 1/4 of the Northeast 1/4 of Section 26, Town 8 North, Range 6 East, Town of Black Earth, Dane County, Wisconsin bounded and described as follows:

Commencing at the North 1/4 corner of said Section 26; thence S00°26′09″W along the North-South 1/4 line of Section 26; 918.79′ to the point of beginning; thence S00°26′09″W, 390.01′ thence N89°51′10″E, 72.23′; thence N42°37′24″E, 531.26′; thence S89°51′10″W, 429.03′ to the point of beginning.