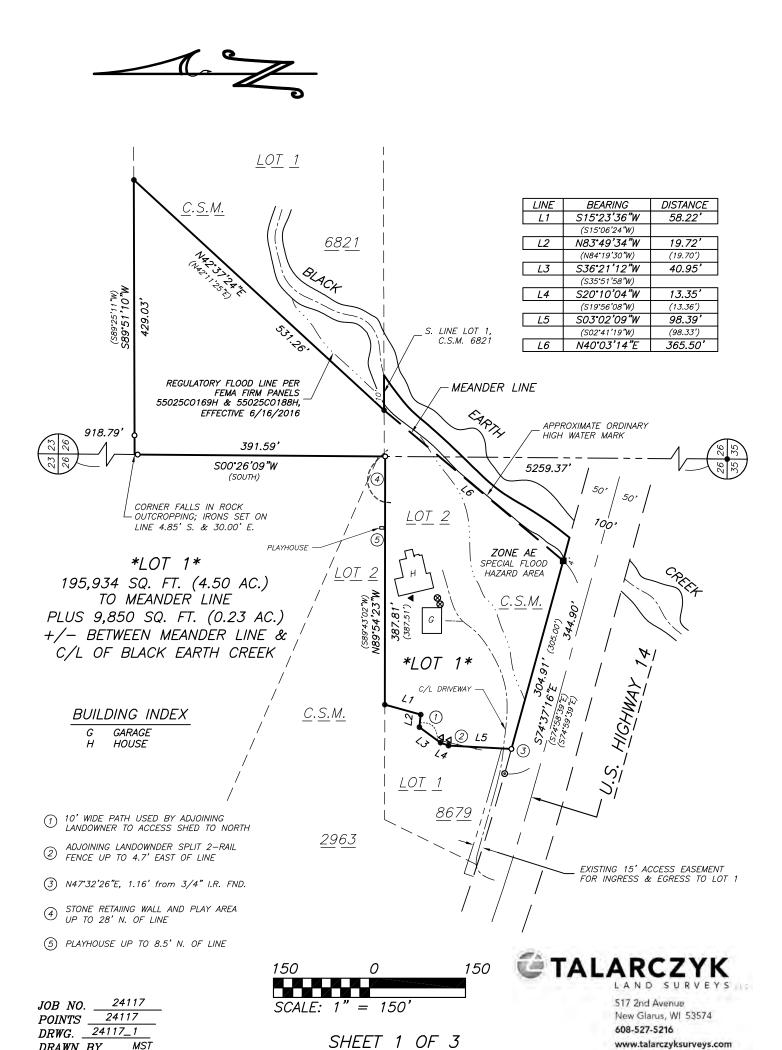

# CERTIFIED SURVEY MAP NO.

Lot 2 of Certified Survey Map 8679 (Volume 48, Pages 17–18) and other lands, being in the Northwest and Southwest 1/4s of the Northeast 1/4 and the Southeast 1/4 of the Northwest 1/4 of Section 26, Town 8 North, Range 6 East, Village of Black Earth, Dane County, Wisconsin.

## CERTIFIED SURVEY MAP NO.

Lot 2 of Certified Survey Map 8679 (Volume 48, Pages 17–18) and other lands, being in the Northwest and Southwest 1/4s of the Northeast 1/4 and the Southeast 1/4 of the Northwest 1/4 of Section 26, Town 8 North, Range 6 East, Village of Black Earth, Dane County, Wisconsin, bounded and described as follows:

Commencing at the North 1/4 corner of said Section 26; thence S00°26'09"W along the North-South 1/4 line of Section 26, 918.79' to the point of beginning; thence S00°26'09"W, 391.59'; thence N89°54'23"W, 387.81'; thence S15°23'36"W, 58.22'; thence N83°49'34"W, 19.72'; thence S36°21'12"W, 40.95'; thence S20°10'04"W, 13.35'; thence S03°02'09"W, 98.39' to the Northerly right of way line of U.S. Highway 14; thence S74°37'16"E along said right of way line, 304.91' to a meander corner located 4' from the Westerly bank of Black Earth Creek; thence N40°03'14"E along a meander line, 365.50' to the South line of the Northwest 1/4 of the Northeast 1/4 of Section 26 and a meander corner located 10' from said Westerly bank; thence N42°37'24"E, 531.26'; thence S89°51'10"W, 429.03' to the point of beginning; plus all lands lying between the meander line herein described and the center of Black Earth Creek; subject to any and all easements of record.