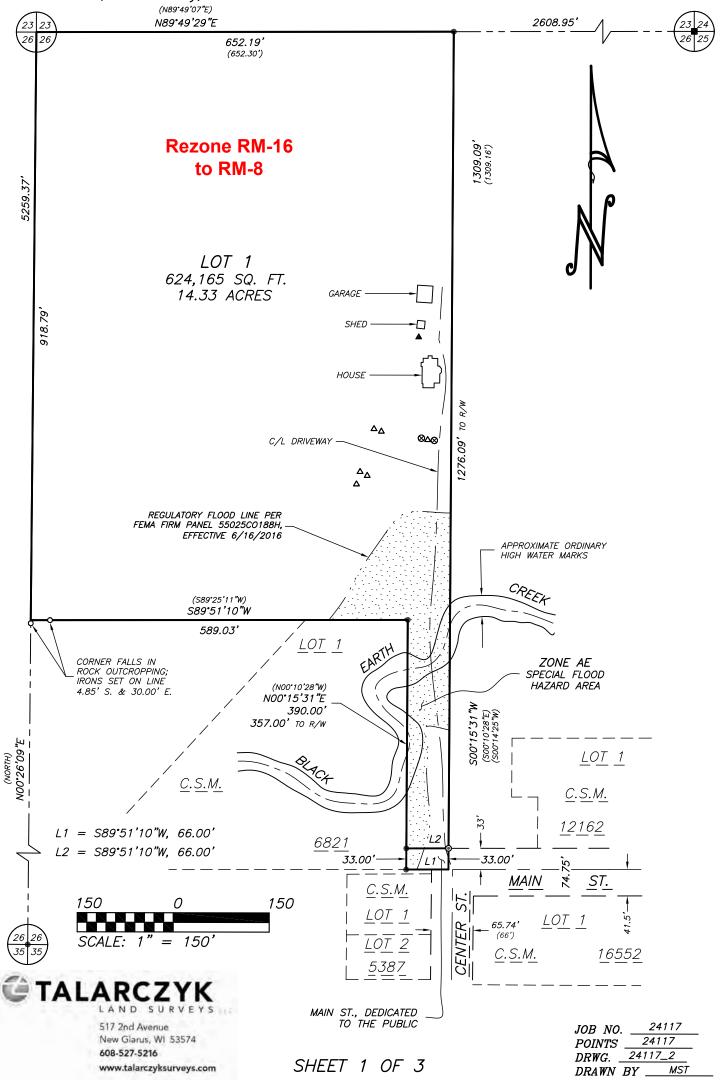

# CERTIFIED SURVEY MAP NO.\_\_\_\_

Part of the Northwest 1/4 of the Northeast 1/4 of Section 26, Town 8 North, Range 6 East, Town of Black Earth, Dane County, Wisconsin.

(N89'49'07"E)

## CERTIFIED SURVEY MAP NO.

That part of the Northwest 1/4 of the Northeast 1/4 of Section 26, Town 8 North, Range 6 East, Town of Black Earth, Dane County, Wisconsin, bounded and described as follows:

Beginning at the North 1/4 corner of said Section 26; thence N89°49'29"E, 652.19' to the Northeast corner of the West 1/2 of the Northwest 1/4 of the Northeast 1/4 of Section 26; thence \$00°15'31"W, 1309.09' to the Southeast corner of the West 1/2 of the Northwest 1/4 of the Northeast 1/4 of Section 26; thence \$89°51'10"W along the South line of the Northwest 1/4 of the Northeast 1/4 of Section 26, 66.00'; thence N00°15'31"E, 390.00'; thence \$89°51'10"W, 589.03' to the North—South 1/4 line of Section 26; thence N00°26'09"E, 918.79' to the point of beginning; subject to any and all easements of record.

#### **RM-16 to RM-8**

That part of the Northwest 1/4 of the Northeast 1/4 of Section 26, Town 8 North, Range 6 East, Town of Black Earth, Dane County, Wisconsin, bounded and described as follows:

Beginning at the North 1/4 corner of said Section 26; thence N89°49'29"E, 652.19' to the Northeast corner of the West 1/2 of the Northwest 1/4 of the Northeast 1/4 of Section 26; thence S00°15'31"W, 1309.09' to the Southeast corner of the West 1/2 of the Northwest 1/4 of the Northeast 1/4 of Section 26; thence S89°51'10"W along the South line of the Northwest 1/4 of the Northeast 1/4 of Section 26, 66.00'; thence N00°15'31"E, 390.00'; thence S89°51'10"W, 589.03' to the North-South 1/4 line of Section 26; thence N00°26'09"E, 918.79' to the point of beginning; subject to any and all easements of record.