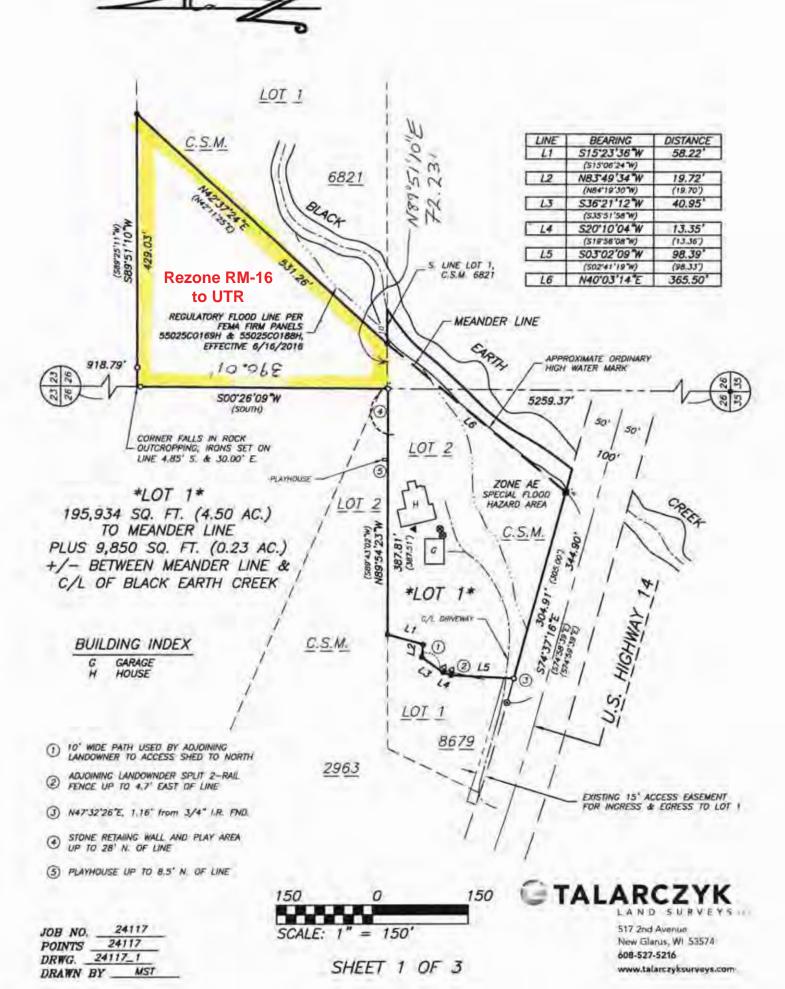

# CERTIFIED SURVEY MAP NO.

Lot 2 of Certified Survey Map 8679 (Volume 48, Pages 17–18) and other lands, being in the Northwest and Southwest 1/4s of the Northeast 1/4 and the Southeast 1/4 of the Northwest 1/4 of Section 26, Town 8 North, Range 6 East, Village of Black Earth, Dane County, Wisconsin.

## CERTIFIED SURVEY MAP NO.

Lot 2 of Certified Survey Map 8679 (Volume 48, Pages 17–18) and other lands, being in the Northwest and Southwest 1/4s of the Northeast 1/4 and the Southeast 1/4 of the Northwest 1/4 of Section 26, Town 8 North, Range 6 East, Village of Black Earth, Dane County, Wisconsin, bounded and described as follows:

Commencing at the North 1/4 corner of said Section 26; thence S00°26'09"W along the North-South 1/4 line of Section 26, 918.79' to the point of beginning; thence S00°26'09"W, 391.59'; thence N89°54'23"W, 387.81'; thence S15°23'36"W, 58.22'; thence N83°49'34"W, 19.72'; thence S36°21'12"W, 40.95'; thence S20°10'04"W, 13.35'; thence S03°02'09"W, 98.39' to the Northerly right of way line of U.S. Highway 14; thence S74°37'16"E along said right of way line, 304.91' to a meander corner located 4' from the Westerly bank of Black Earth Creek; thence N40°03'14"E along a meander line, 365.50' to the South line of the Northwest 1/4 of the Northeast 1/4 of Section 26 and a meander corner located 10' from said Westerly bank; thence N42°37'24"E, 531.26'; thence S89°51'10"W, 429.03' to the point of beginning; plus all lands lying between the meander line herein described and the center of Black Earth Creek; subject to any and all easements of record.

### RM-16 to UTR

That part of the Northwest 1/4 of the Northeast 1/4 of Section 26, Town 8 North, Range 6 East, Town of Black Earth, Dane County, Wisconsin bounded and described as follows:

Commencing at the North 1/4 corner of said Section 26; thence S00°26′09″W along the North-South 1/4 line of Section 26; 918.79′ to the point of beginning; thence S00°26′09″W, 390.01′ thence N89°51′10″E, 72.23′; thence N42°37′24″E, 531.26′; thence S89°51′10″W, 429.03′ to the point of beginning.