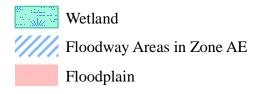

# **Preliminary Certified Survey Map**

PART OF THE NE 1/4 OF THE NE 1/4 OF SECTION 33, T.8N., R.12E., TOWN OF MEDINA, DANE COUNTY, WISCONSIN.

## **Wisconsin Mapping, LLC**

surveying and mapping services 306 West Quarry Street, Deerfield, Wisconsin 53531 (608) 764-5602 

 Dwg. No. 6256-24
 Date 5/09/2024

 Sheet 1 of 2

 Document No.

 C. S. M. No.
 V.
 P.

#### FP-35 to RR-4

Part of the NE ¼ of the NE ¼ of Section 33, Town 8 North, Range 12 East, Town of Medina, Dane County, Wisconsin, described as follows:

Commencing at the Northeast corner of Section 33; thence S01°39′33″W along the East line of the NE ¼, 970.59 feet to the point of beginning; thence continue S01°39′33″E, 448.49 feet; thence S87°56′19″W, 755.96 feet; thence N08°33′34″E, 100.00 feet; thence N87°56′19″E, 185.00 feet; thence N01°39′33″E, 350.00 feet; thence N87°56′19″E, 432.01 feet to the point of beginning. Containing 4.9 acres more or less.

#### FP-35 to FP-1

Part of the NE ¼ of the NE ¼ of Section 33, Town 8 North, Range 12 East, Town of Medina, Dane County, Wisconsin, described as follows:

Beginning at the Northeast corner of Section 33; thence S01°39′33″W along the East line of the NE ¼, 970.59 feet; thence S87°56′19″W, 432.01 feet; thence S01°39′33″W, 350.00 feet; thence S87°56′19″W, 185.00 feet; thence S08°33′34″W, 100.00 feet; thence S87°56′19″W, 126.91 feet; thence N08°33′34″E, 1349.29 feet; thence N87°49′44″E, 593.59 feet to the point of beginning. Containing 15.6 acres more or less.