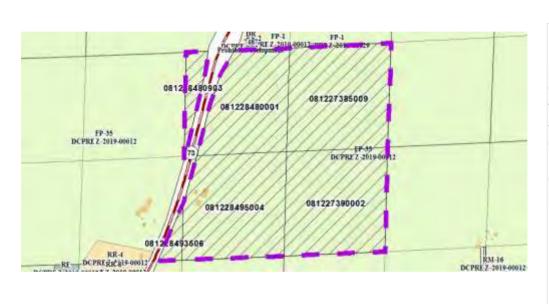

| <u>Parcel #</u> | <u>Acres</u> | Owner Name                     | <u>CSM</u> |
|-----------------|--------------|--------------------------------|------------|
| 081228495004    | 38.79        | JOHN N WARD & JACQUELYN C WARD |            |
| 081228493506    | 2.55         | JOHN N WARD & JACQUELYN C WARD |            |
| 081228480001    | 29.46        | JOHN N WARD & JACQUELYN C WARD |            |
| 081227390002    | 39.43        | JOHN N WARD & JACQUELYN C WARD |            |
| 081227385009    | 39.36        | JOHN N WARD & JACQUELYN C WARD |            |
| 081228480903    | 4.77         | KERSTEN FARMS LLC              |            |
|                 |              |                                |            |

#### FP-35 to RR-4

Part of the NE ¼ of the NE ¼ of Section 33, Town 8 North, Range 12 East, Town of Medina, Dane County, Wisconsin, described as follows:

Commencing at the Northeast corner of Section 33; thence S01°39′33″W along the East line of the NE ¼, 970.59 feet to the point of beginning; thence continue S01°39′33″E, 448.49 feet; thence S87°56′19″W, 755.96 feet; thence N08°33′34″E, 100.00 feet; thence N87°56′19″E, 185.00 feet; thence N01°39′33″E, 350.00 feet; thence N87°56′19″E, 432.01 feet to the point of beginning. Containing 4.9 acres more or less.

#### FP-35 to FP-1

Part of the NE ¼ of the NE ¼ of Section 33, Town 8 North, Range 12 East, Town of Medina, Dane County, Wisconsin, described as follows:

Beginning at the Northeast corner of Section 33; thence S01°39′33″W along the East line of the NE ¼, 970.59 feet; thence S87°56′19″W, 432.01 feet; thence S01°39′33″W, 350.00 feet; thence S87°56′19″W, 185.00 feet; thence S08°33′34″W, 100.00 feet; thence S87°56′19″W, 126.91 feet; thence N08°33′34″E, 1349.29 feet; thence N87°49′44″E, 593.59 feet to the point of beginning. Containing 15.6 acres more or less.