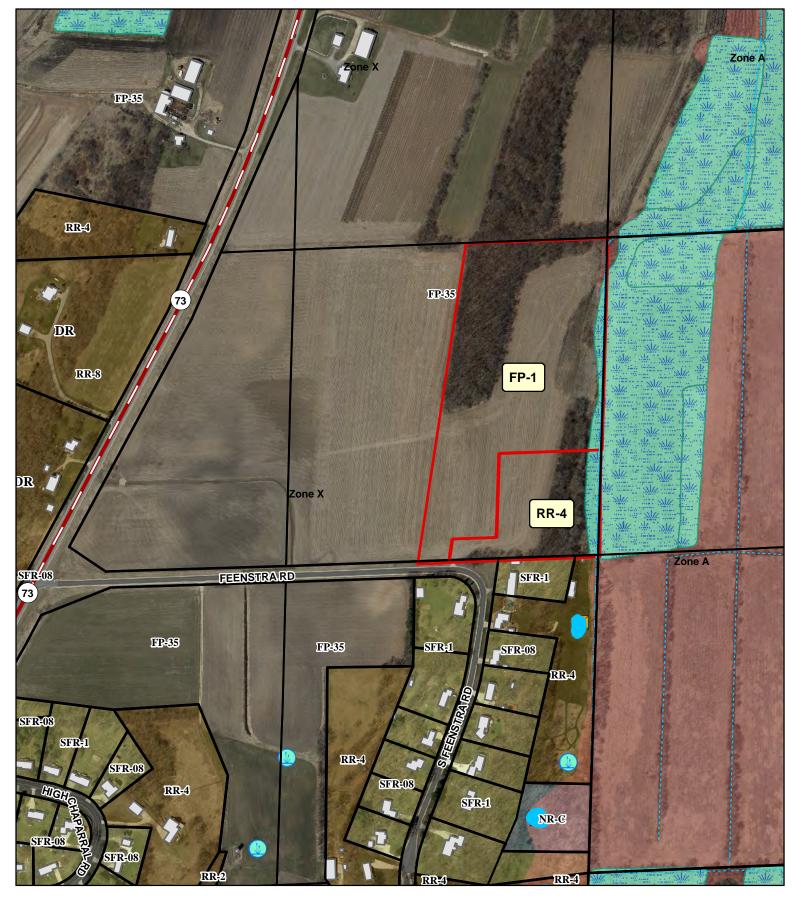

## **REZONE 12084**

#### FP-35 to RR-4

Part of the NE ¼ of the NE ¼ of Section 33, Town 8 North, Range 12 East, Town of Medina, Dane County, Wisconsin, described as follows:

Commencing at the Northeast corner of Section 33; thence S01°39′33″W along the East line of the NE ¼, 970.59 feet to the point of beginning; thence continue S01°39′33″E, 448.49 feet; thence S87°56′19″W, 755.96 feet; thence N08°33′34″E, 100.00 feet; thence N87°56′19″E, 185.00 feet; thence N01°39′33″E, 350.00 feet; thence N87°56′19″E, 432.01 feet to the point of beginning. Containing 4.9 acres more or less.

#### FP-35 to FP-1

Part of the NE ¼ of the NE ¼ of Section 33, Town 8 North, Range 12 East, Town of Medina, Dane County, Wisconsin, described as follows:

Beginning at the Northeast corner of Section 33; thence S01°39′33″W along the East line of the NE ¼, 970.59 feet; thence S87°56′19″W, 432.01 feet; thence S01°39′33″W, 350.00 feet; thence S87°56′19″W, 185.00 feet; thence S08°33′34″W, 100.00 feet; thence S87°56′19″W, 126.91 feet; thence N08°33′34″E, 1349.29 feet; thence N87°49′44″E, 593.59 feet to the point of beginning. Containing 15.6 acres more or less.