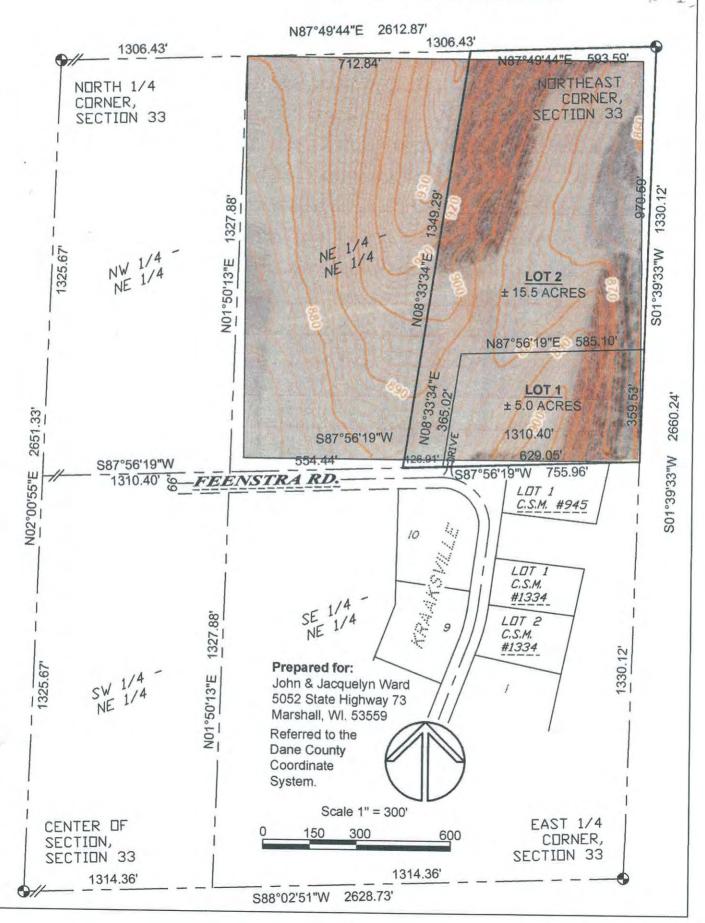

## **Preliminary Certified Survey Map**

PART OF THE NE 1/4 OF THE NE 1/4 OF SECTION 33, T.8N., R.12E., TOWN OF MEDINA, DANE COUNTY, WISCONSIN.

## **Wisconsin Mapping, LLC**

surveying and mapping services 306 West Quarry Street, Deerfield, Wisconsin 53531 (608) 764-5602 

 Dwg. No. 6256-24
 Date 5/09/2024

 Sheet 1 of 2

 Document No.

 C. S. M. No.
 V.
 P.

#### FP-35 to RR-4

Part of the NE ¼ of the NE ¼ of Section 33, Town 8 North, Range 12 East, Town of Medina, Dane County, Wisconsin, described as follows:

Commencing at the Northeast corner of Section 33; thence S01°39′33″W along the East line of the NE ¼, 970.59 feet to the point of beginning; thence continue S01°39′33″E, 448.49 feet; thence S87°56′19″W, 755.96 feet; thence N08°33′34″E, 100.00 feet; thence N87°56′19″E, 185.00 feet; thence N01°39′33″E, 350.00 feet; thence N87°56′19″E, 432.01 feet to the point of beginning. Containing 4.9 acres more or less.

#### FP-35 to FP-1

Part of the NE ¼ of the NE ¼ of Section 33, Town 8 North, Range 12 East, Town of Medina, Dane County, Wisconsin, described as follows:

Beginning at the Northeast corner of Section 33; thence S01°39′33″W along the East line of the NE ¼, 970.59 feet; thence S87°56′19″W, 432.01 feet; thence S01°39′33″W, 350.00 feet; thence S87°56′19″W, 185.00 feet; thence S08°33′34″W, 100.00 feet; thence S87°56′19″W, 126.91 feet; thence N08°33′34″E, 1349.29 feet; thence N87°49′44″E, 593.59 feet to the point of beginning. Containing 15.6 acres more or less.