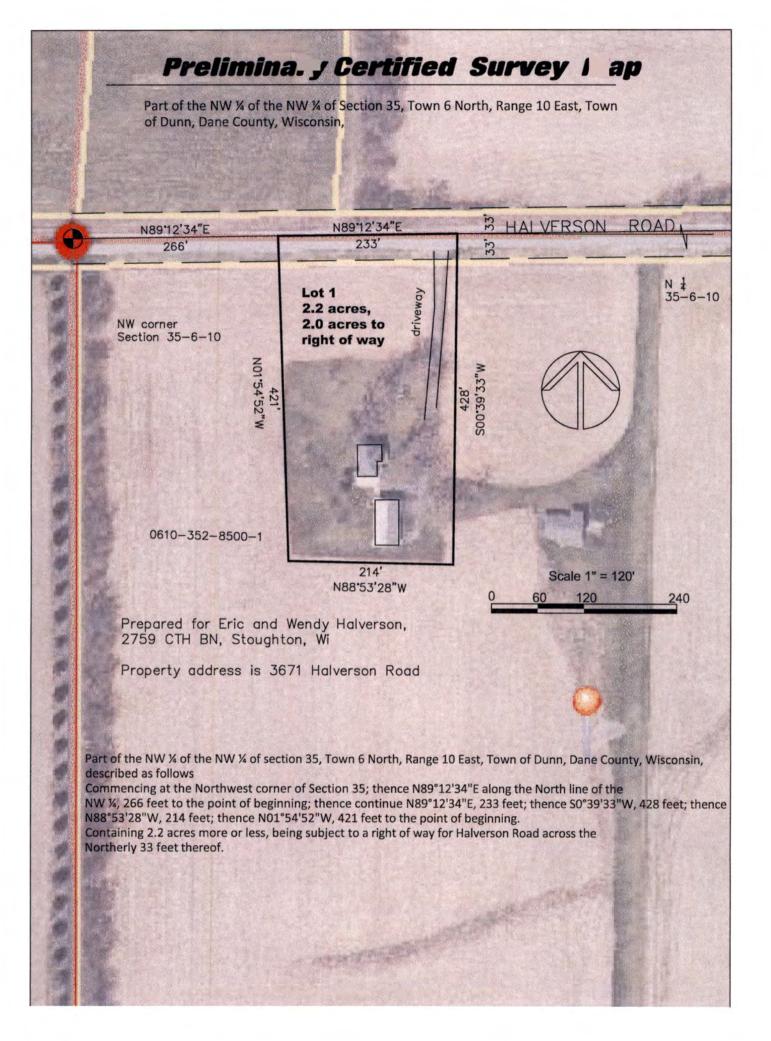

**Owner/Agent Signature** 

Date 7/17/20

Part of the NW ¼ of the NW ¼ of section 35, Town 6 North, Range 10 East, Town of Dunn, Dane County, Wisconsin, described as follows

Commencing at the Northwest corner of Section 35; thence N89°12'34"E along the North line of the NW ¼, 266 feet to the point of beginning; thence continue N89°12'34"E, 233 feet; thence S0°39'33"W, 428 feet; thence N88°53'28"W, 214 feet; thence N01°54'52"W, 421 feet to the point of beginning. Containing 2.2 acres more or less, being subject to a right of way for Halverson Road across the Northerly 33 feet thereof.