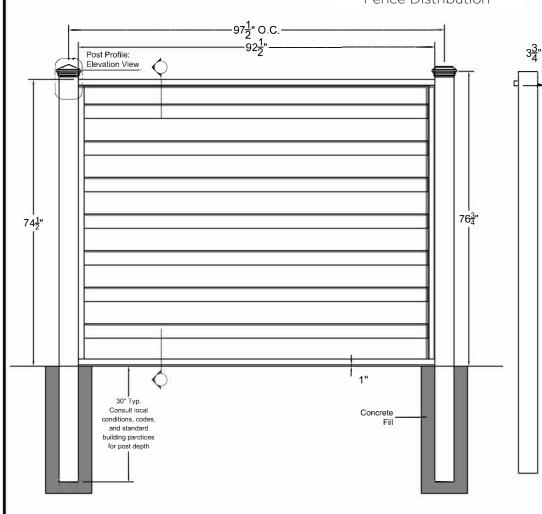

## Trex Horizons Composite Fencing

ARCHITECTURAL DRAWING: TREX FENCE HORIZONS 6' TALL X 8' WIDE

|    | 6' TREX HORIZONS                      |          |         |
|----|---------------------------------------|----------|---------|
|    | MATERIAL NEEDED FOR<br>8' SECTION     | QUANTITY | LENGTH  |
|    | Post Cap: Pyramid, Flat               | 1        |         |
|    | 5" x 5" Post                          | 1        | 108" *  |
|    | □<br>1.5 " x 1.25"<br>Horizontal Rail | 2        | 91"     |
|    | 1"x5.75" Interlocking Picket          | 15       | 91" *   |
|    | 0.875" x 1.5"<br>Vertical Back Rail   | 2        | 73 1/2" |
|    | 0.5" x 1.5"<br>Vertical Front Rail    | 2        | 73 1/2" |
| 50 | 1.25" x 1"<br>Rail Bracket            | 2        | 1"      |

\* Length may vary

| SCREWS                                               | DIRECTIONS                                                        |
|------------------------------------------------------|-------------------------------------------------------------------|
| #12-11 X 1"<br>Large Black<br>Hex Head Screw         | Used for mounting brackets and vertical rails to post             |
| #8-15 X 5/8"<br>Small Black<br>Hex Head Screw        | Used for attaching horizontal and vertical front rails to pickets |
| #8-18 X 3/4"<br>Self Tapping Black<br>Hex Head Screw | Used for attaching vertical rails to horizontal rails in corners  |

## NOTES:

- INSTALLATION TO BE COMPLETED PER MANUFACTURER'S SPECIFICATION.
- THIS DRAWING IS PROVIDED FOR PLANNING PURPOSES. REFER TO MANUFACTURER'S INSTALLATIONS FOR CONSTRUCTION DETAILS.
- REFER TO MANUFACTURER'S WEBSITE FOR PRODUCT INFORMATION.
- 4. DRAWING NOT TO SCALE.
- 5. CUTTING HORIZONS STEEL RAILS REQUIRES RECOATING WITH PAINT

WWW.TREXFENCINGSRF.COM 855.620.TREX (8739) SRF Fence & Supply Co. 1745 Shea Center Dr., Ste. 370 Highlands Ranch, CO 80129

Post Profile: Cut View / Elevation View

Trex® and the Trex® logo are either federally registered trademarks,trademarks or trade dress of Trex Company, Inc., Winchester, Virginia or its licensees.