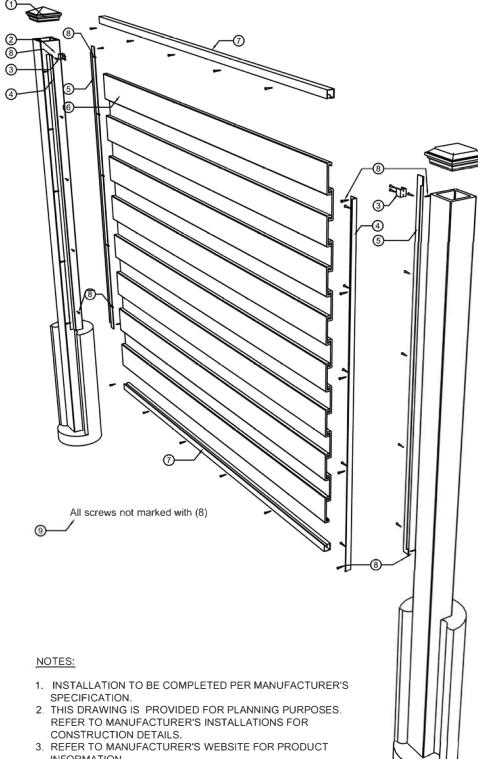

## **Trex** Horizons Composite Fencing

ARCHITECTURAL DRAWING: TREX HORIZONS FENCING **EXPLODED VIEW** 

Trex Company National Distribution Partner

| BILL OF MATERIAL FOR AN<br>6' SECTION OF HORIZONS FENCING |                     |          |         |  |  |  |
|-----------------------------------------------------------|---------------------|----------|---------|--|--|--|
| ITEM<br>No.                                               | DESCRIPTION         | QUANTITY | LENGTH  |  |  |  |
| 1                                                         | Post Cap            | 1        | N/A     |  |  |  |
| 2                                                         | Fence Post          | 1        | 108"    |  |  |  |
| 3                                                         | Rail Bracket        | 2        | N/A     |  |  |  |
| 4                                                         | Vertical Front Rail | 2        | 73 1/2" |  |  |  |
| 5                                                         | Vertical Back Rail  |          | 73 1/2" |  |  |  |
| 6                                                         | Pickets             | 15       | 91"     |  |  |  |
| 7                                                         | Horizontal Rail     | 2        | 91"     |  |  |  |

| SCREWS                                               | DIRECTIONS                                                             |
|------------------------------------------------------|------------------------------------------------------------------------|
| #12-11 X 1"<br>Large Black<br>Hex Head Screw         | Used for mounting brackets and vertical rails to post                  |
| #8-15 X 5/8"<br>Small Black<br>Hex Head Screw        | Used for attaching horizontal and vertical front rails to pickets      |
| #8-18 X 3/4"<br>Self Tapping Black<br>Hex Head Screw | Used for attaching vertical front rails to horizontal rails in corners |

- INFORMATION.
- 4. DRAWING NOT TO SCALE.
- 5. CUTTING HORIZONS STEEL RAILS REQUIRES RECOATING WITH PAINT

## TREX HORIZONS FENCE **EXPLODED VIEW**

www.trexfencingsrf.com 855.620.TREX (8739) SRF Fence & Supply Co. 1745 Shea Center Dr., Ste. 370 Highlands Ranch, CO 80129

Trex® and the Trex® logo are ither federally registered trademarks,trademarks or trade dress of Trex Company, Inc., Winchester, Virginia or its licensees.