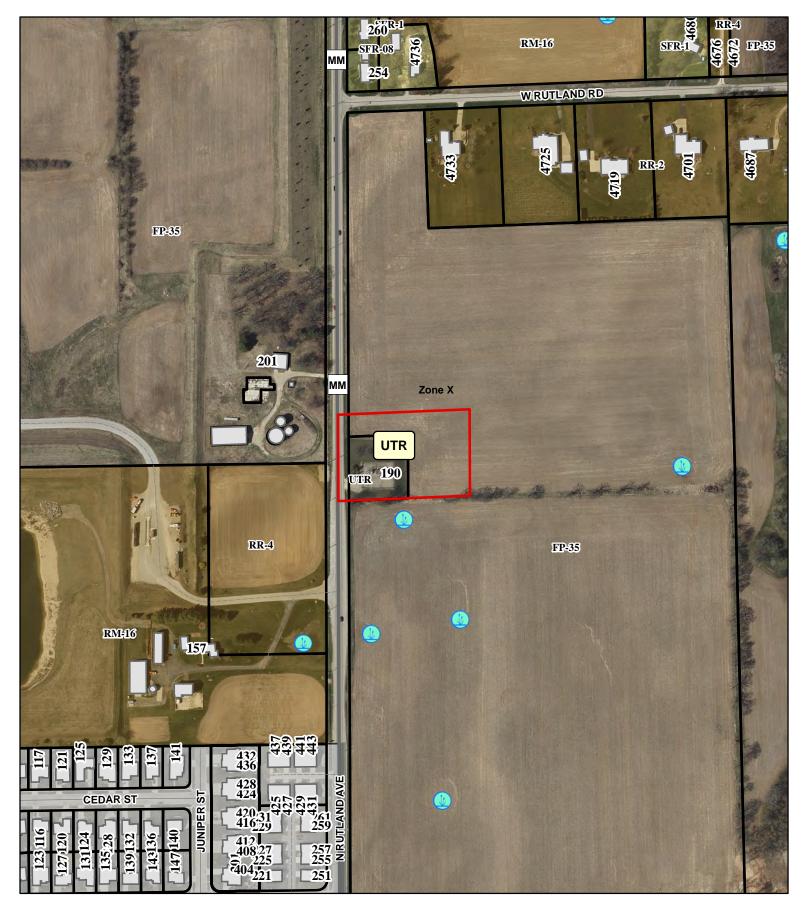

# **Dane County Rezone Petition**

### Application Date | Petition Number | 08/17/2023 |

| Public Hearing Date | DCPREZ-2023-11980 | 10/24/2023 |

| OWI                                                      | NER INFORMATIO    | N                             |                                                | AG                                         | ENT INFORMATION  | <b>/</b>                                    |
|----------------------------------------------------------|-------------------|-------------------------------|------------------------------------------------|--------------------------------------------|------------------|---------------------------------------------|
| OWNER NAME<br>KLAHN REV TRUST                            |                   | PHONE (with Code) (608) 576   | WISCONSIN POWER                                |                                            | R & LIGHT        | PHONE (with Area<br>Code)<br>(608) 458-3419 |
| BILLING ADDRESS (Number 8                                |                   |                               |                                                | DDRESS (Number & Street<br>902 NORTH BILTM |                  |                                             |
| (City, State, Zip)<br>BROOKLYN, WI 53521                 |                   |                               | (City, State, Zip)<br>Madison, WI 53718        |                                            |                  |                                             |
| E-MAIL ADDRESS                                           |                   |                               |                                                | -MAIL ADDRESS<br>essicabahr@alliante       | energy.com       |                                             |
| ADDRESS/LO                                               | CATION 1          | AD                            | DRESS/LC                                       | OCATION 2                                  | ADDRESS/L        | OCATION 3                                   |
| ADDRESS OR LOCAT                                         | ION OF REZONE     | ADDRESS OR LOCATION OF REZONE |                                                | ADDRESS OR LOCA                            | TION OF REZONE   |                                             |
| 190 County Highway l                                     | MM                |                               |                                                |                                            |                  |                                             |
| TOWNSHIP<br>RUTLAND                                      | SECTION TO        | OWNSHIP                       |                                                | SECTION                                    | TOWNSHIP         | SECTION                                     |
| PARCEL NUMBER                                            | S INVOLVED        | PARC                          | EL NUMBER                                      | RS INVOLVED                                | PARCEL NUMBE     | RS INVOLVED                                 |
| 0510-303-8                                               | 3620-0            |                               | 0510-303-                                      | 8730-4                                     |                  |                                             |
|                                                          |                   | RE                            | ASON FOR                                       | R REZONE                                   |                  |                                             |
|                                                          |                   |                               |                                                |                                            |                  |                                             |
| FRO                                                      | M DISTRICT:       |                               | TO DISTRICT:                                   |                                            |                  |                                             |
| FP-35 Farmland Preservation District                     |                   |                               | UTR Utility, Transportation and ROW District   |                                            |                  |                                             |
| UTR Utility, Transportation and ROW District             |                   |                               | UTR Utility, Transportation and ROW District 1 |                                            |                  |                                             |
| C.S.M REQUIRED?                                          | PLAT REQUIRED?    |                               | STRICTION<br>IIRED?                            | INSPECTOR'S<br>INITIALS                    | SIGNATURE:(Owner | or Agent)                                   |
| ☑ Yes ☐ No                                               | Yes 🛮 No          | Yes                           | ☑ No                                           | RUH1                                       |                  |                                             |
|                                                          | pplicant Initials | Applicant Initials            |                                                |                                            | PRINT NAME:      |                                             |
| COMMENTS: PROPE<br>EXTRATERRITORIA                       | L JURISDICTION F  | OR LAND                       | DIVISION                                       | REVIEWS. DANE                              |                  |                                             |
| COUNTY HWY DEPT APPROVAL NEEDED FOR ACCESS MODIFICATION. |                   |                               |                                                | DATE:                                      |                  |                                             |
|                                                          |                   |                               |                                                |                                            |                  |                                             |