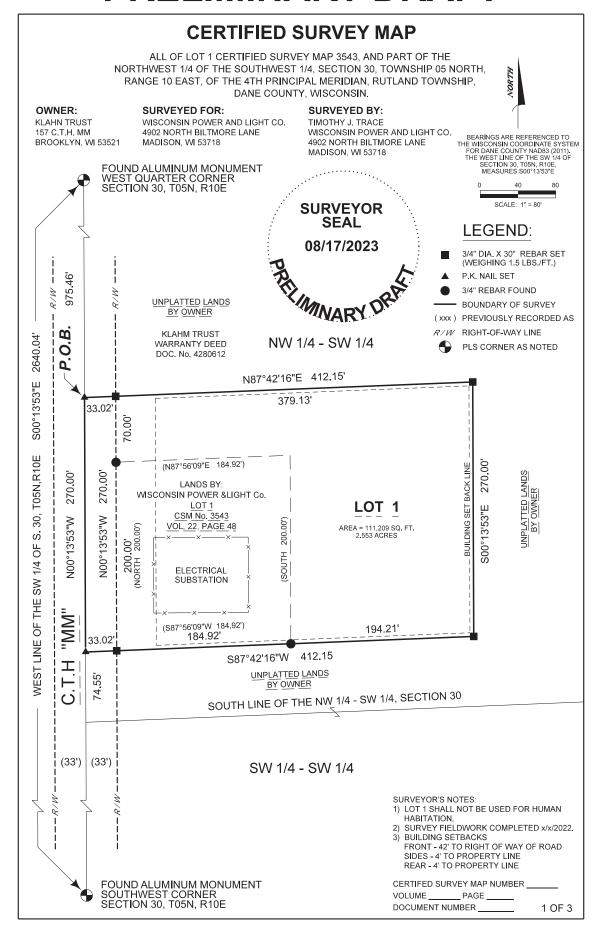

## CERTIFIED SURVEY MAP

ALL OF LOT 1 CERTIFIED SURVEY MAP 3543, AND PART OF THE NORTHWEST 1/4 OF THE SOUTHWEST 1/4, SECTION 30, TOWNSHIP 05 NORTH, RANGE 10 EAST, OF THE 4TH PRINCIPAL MERIDIAN, RUTLAND TOWNSHIP, DANE COUNTY, WISCONSIN.

#### SURVEYOR'S CERTIFICATE:

I, Timothy J. Trace, Professional Land Surveyor in the State of Wisconsin, do hereby certify that by the order of Wisconsin Power & Light Company, I have surveyed, divided, monumented and mapped Lot 1 of Dane County Certified Survey Map number 3543 and part of the Northwest Quarter of the Southwest Quarter of Section 30, Township 05 North, Range 10 East, Rutland Township, Dane County, Wisconsin, bounded and described

Commencing at the west quarter corner of said Section 30;

thence South 00°13′53″ East, 975.46 feet along the west line of the Northwest Quarter of said Section 30 to the point of beginning of the parcel to be described;

thence North 87°42'16" East, 412.17; thence South 00°13'53" East, 270.00 feet to the southerly line extended of Lot 1 of Dane County Certified Survey Map number 3543;

thence South 87°42'16" West, 194.21 feet to the southeast corner of said of Lot 1;

thence continuing South 87°42'16" West, 217.94 feet to the west line of the Southwest Quarter of said

Section 30, also being the southwest corner of said Lot 1; thence North 00°13'53" West, 270.00 feet along said west line to the point of beginning.

Said described parcel contains 111,209 Sq. Ft. or 2.553 acres more or less.

Said described parcel is subject to a 33 foot wide easement for County Road MM right-of-way and all other easements, restrictions, and covenants of record.

I do further certify that this is a true and correct representation of the exterior boundaries of the land surveyed and division thereof made and that I have fully complied with the provisions of section 236.34 of the Wisconsin Statutes, Dane County Subdivision Regulations along with the Subdivision Regulations of Rutland Township in surveying and mapping the same.