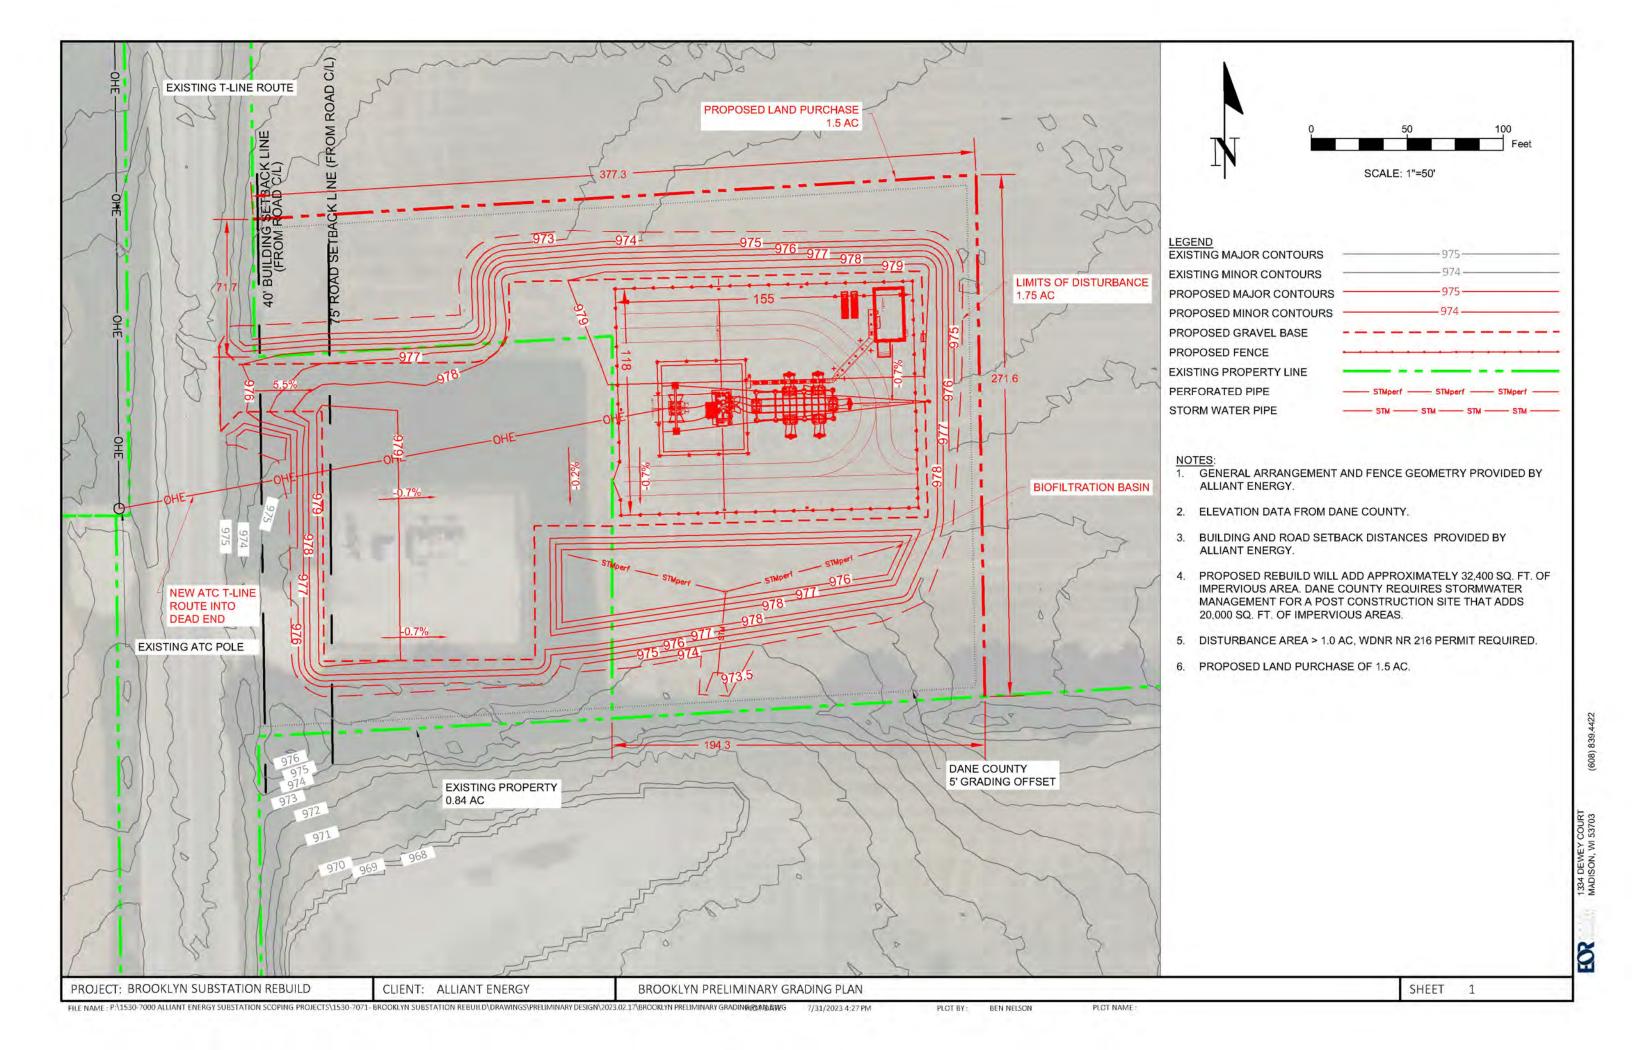

# **Dane County Rezone Petition**

### Application Date | Petition Number | 08/17/2023 |

| Public Hearing Date | DCPREZ-2023-11980 | 10/24/2023 |

| OWI                                                      | NER INFORMATIO    | N                             |                                                | AG                                         | ENT INFORMATION  | <b>/</b>                                    |
|----------------------------------------------------------|-------------------|-------------------------------|------------------------------------------------|--------------------------------------------|------------------|---------------------------------------------|
| OWNER NAME<br>KLAHN REV TRUST                            |                   | PHONE (with Code) (608) 576   | WISCONSIN POWER                                |                                            | R & LIGHT        | PHONE (with Area<br>Code)<br>(608) 458-3419 |
| BILLING ADDRESS (Number 8                                |                   |                               |                                                | DDRESS (Number & Street<br>902 NORTH BILTM |                  |                                             |
| (City, State, Zip)<br>BROOKLYN, WI 53521                 |                   |                               | (City, State, Zip)<br>Madison, WI 53718        |                                            |                  |                                             |
| E-MAIL ADDRESS                                           |                   |                               |                                                | -MAIL ADDRESS<br>essicabahr@alliante       | energy.com       |                                             |
| ADDRESS/LO                                               | CATION 1          | AD                            | DRESS/LC                                       | OCATION 2                                  | ADDRESS/L        | OCATION 3                                   |
| ADDRESS OR LOCAT                                         | ION OF REZONE     | ADDRESS OR LOCATION OF REZONE |                                                | ADDRESS OR LOCA                            | TION OF REZONE   |                                             |
| 190 County Highway l                                     | MM                |                               |                                                |                                            |                  |                                             |
| TOWNSHIP<br>RUTLAND                                      | SECTION TO        | OWNSHIP                       |                                                | SECTION                                    | TOWNSHIP         | SECTION                                     |
| PARCEL NUMBER                                            | S INVOLVED        | PARC                          | EL NUMBER                                      | RS INVOLVED                                | PARCEL NUMBE     | RS INVOLVED                                 |
| 0510-303-8                                               | 3620-0            |                               | 0510-303-                                      | 8730-4                                     |                  |                                             |
|                                                          |                   | RE                            | ASON FOR                                       | R REZONE                                   |                  |                                             |
|                                                          |                   |                               |                                                |                                            |                  |                                             |
| FRO                                                      | M DISTRICT:       |                               | TO DISTRICT:                                   |                                            |                  |                                             |
| FP-35 Farmland Preservation District                     |                   |                               | UTR Utility, Transportation and ROW District   |                                            |                  |                                             |
| UTR Utility, Transportation and ROW District             |                   |                               | UTR Utility, Transportation and ROW District 1 |                                            |                  |                                             |
| C.S.M REQUIRED?                                          | PLAT REQUIRED?    |                               | STRICTION<br>IIRED?                            | INSPECTOR'S<br>INITIALS                    | SIGNATURE:(Owner | or Agent)                                   |
| ☑ Yes ☐ No                                               | Yes 🛮 No          | Yes                           | ☑ No                                           | RUH1                                       |                  |                                             |
|                                                          | pplicant Initials | Applicant Initials            |                                                |                                            | PRINT NAME:      |                                             |
| COMMENTS: PROPE<br>EXTRATERRITORIA                       | L JURISDICTION F  | OR LAND                       | DIVISION                                       | REVIEWS. DANE                              |                  |                                             |
| COUNTY HWY DEPT APPROVAL NEEDED FOR ACCESS MODIFICATION. |                   |                               |                                                | DATE:                                      |                  |                                             |
|                                                          |                   |                               |                                                |                                            |                  |                                             |