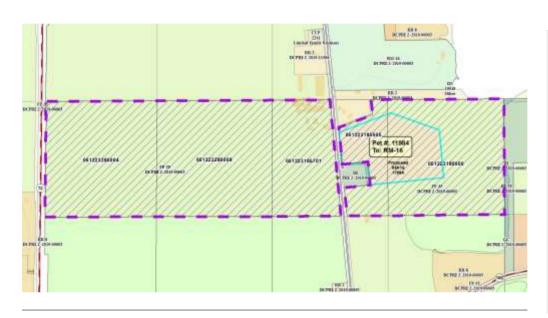

| Public H           | learing Dat | <b>e</b> 11/28/2023 | Petition Number        | 11984     | Applicant: Crazy Acres           |
|--------------------|-------------|---------------------|------------------------|-----------|----------------------------------|
| Town               | Albion      |                     | A-1EX Adoption         | 6/29/1979 | Orig Farm Owner James A. Wileman |
| Section:           | 23          |                     | <b>Density Number</b>  | 35        | Original Farm Acres 152.62       |
| Density Study Date |             | 11/28/2023          | <b>Original Splits</b> | 4.36      | Available Density Unit(s) 4      |

## Reasons/Notes:

The original 1979 farm unit is eligible for 4 possible density units, or "splits". No prior splits taken. If petition 11984 is approved, 3 possible splits will remain available.

Note: Parcels included in the density study reflect farm ownership and acreage as of the date of town plan adoption, or other date specified. Density study is based on the original farm acreage, NOT acreage currently owned.

| Parcel #     | <u>Acres</u> | Owner Name        | <u>CSM</u> |
|--------------|--------------|-------------------|------------|
| 051223185005 | 12.02        | CRAZY ACRES INC   |            |
| 051223180000 | 40.22        | CRAZY ACRES INC   |            |
| 051223285004 | 38.34        | WILEMAN LIVING TR |            |
| 051223280009 | 39.99        | WILEMAN LIVING TR |            |
| 051223185701 | 22.06        | WILEMAN LIVING TR |            |