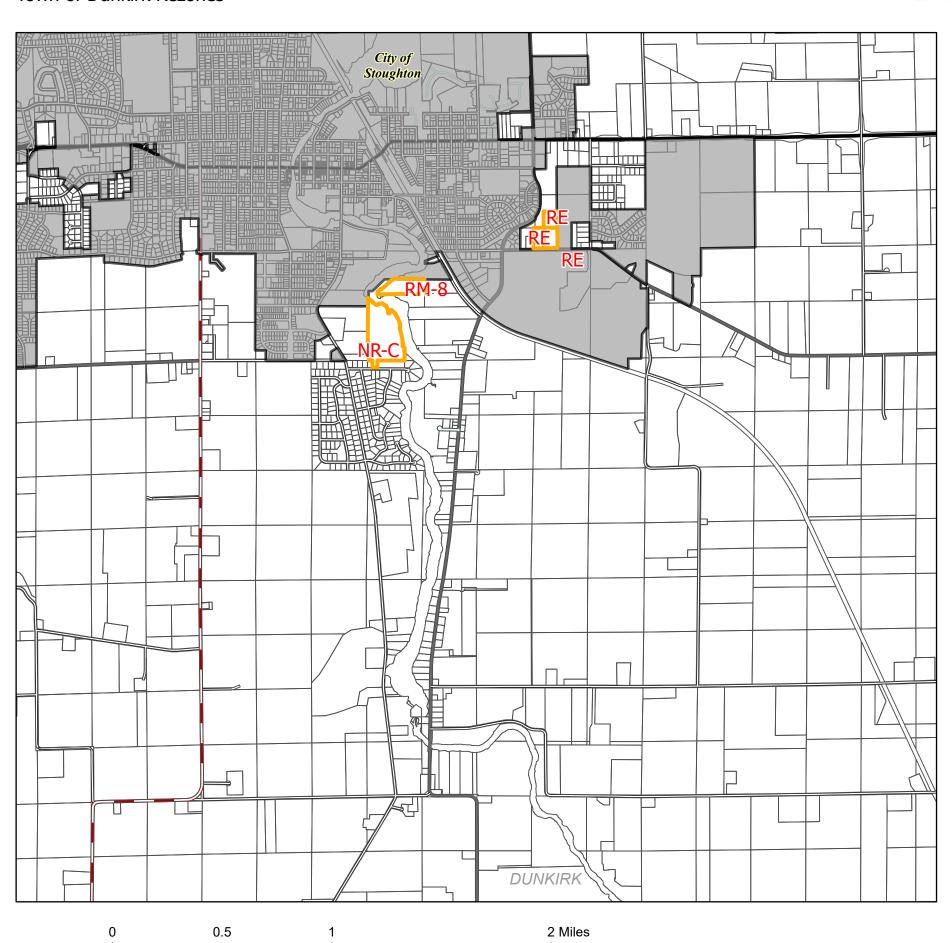

(if applicable)

Dane County Farmland Preservation Zoning Recertification 2024

| Town of Dun     | kirk Rezones |        |                     |                     |                                 |                           |       |                                                                                                                                                                                                                                                                                                                                                                                                                    |                                                |                          |             |                  |            |                      |
|-----------------|--------------|--------|---------------------|---------------------|---------------------------------|---------------------------|-------|--------------------------------------------------------------------------------------------------------------------------------------------------------------------------------------------------------------------------------------------------------------------------------------------------------------------------------------------------------------------------------------------------------------------|------------------------------------------------|--------------------------|-------------|------------------|------------|----------------------|
| Municipality    | PARCELNO     |        | ZONING_<br>DISTRICT | Proposed_<br>Zoning | Farmland_Preservation_C ategory | Proposed_FP<br>P_Category | Acres | Notes                                                                                                                                                                                                                                                                                                                                                                                                              | ConctOwner                                     | BillingStreetAddress     | BillingCity | Billing<br>State | BillingZip | PlatDescription      |
|                 |              | 3      |                     | AT-35               | Not-Farmland-Preservation       | Non-FP                    |       | Property is part of larger 39 acre property which is bisected the city of stoughton's Urban Service Area boundary. 15.5 acres of the 39 acre property is already zoned AT 35. This rezone will provide a single zoning category for the entire property.                                                                                                                                                           | KEVIN D HANSON &<br>DIANA HANSON               | 3148 COUNTY<br>HIGHWAY A | STOUGHTON   | ₩I               | 53589      | METES AND BOUNDS     |
| Town of Dunkirk | 051108484007 | Zoning | FP-1                | RM-8                | Not Farmland Preservation       | Non-FP                    | 8.06  | This 7 acre tax parcel is part of a larger 12.7 acre residential/ownership parcel. The property was part of a previous blanket rezoning in 2014 to bring the property into compliance with the farmland preservation statute. The tax parcel was inadvertently zoned FP-1 in the 2018-19 update of the county zoning code. The proposed RM-8 zoning will provide a single zoning category for the entire property. | THOMAS C MCINERNY<br>& ELIZABETH A<br>MCINERNY | 1145 DUNKIRK AVE         | STOUGHTON   | WI               | 53589      | METES AND BOUNDS     |
| Town of Dunkirk | 051108497700 | Zoning | FP-1                | NR-C                | Not Farmland Preservation       | Non-FP                    | 24.35 | This parcel is almost entirely within mapped wetlands and subject to a deed restriction that prohibits any develoment. A portion of the property is in the city of Stoughton's Urban Service Area. NR-C zoning will more closely reflect the undevelopable nature of the property.                                                                                                                                 | NICHOLAS D<br>WEISENSEL                        | 6011 TUSCOBIA TRL        | MCFARLAND   | WI               | 53558      | CSM 11376            |
| Town of Dunkirk | 051109192017 | Zoning | FP-1                | RE                  | Not Farmland Preservation       | Non-FP                    | 2.80  | Cemetery at 2490 and 2504 CTH A is<br>currently FP-1 but within Stoughton<br>USA. Rezone to RE appropriate for<br>longstanding use.                                                                                                                                                                                                                                                                                | ST ANNS<br>CONGREGATION &<br>CATHOLIC CEMETERY | 320 N HARRISON ST        | STOUGHTON   | WI               | 53589      | SAINT ANN'S CEMETERY |
| Town of Dunkirk | 051109192704 | Zoning | FP-1                | RE                  | Not Farmland Preservation       | Non-FP                    |       | Cemetery at 2490 and 2504 CTH A is<br>currently FP-1 but within Stoughton<br>USA. Rezone to RE appropriate for<br>longstanding use.                                                                                                                                                                                                                                                                                | LUTHERAN<br>CEMETERY ASSN                      | 1216 GILES ST            | STOUGHTON   | WI               | 53589      | CSM 03280            |
| Town of Dunkirk | 051109192900 | Zoning | FP-1                | RE                  | Not Farmland Preservation       | Non-FP                    | 3.00  | Cemetery at 2490 and 2504 CTH A is<br>currently FP-1 but within Stoughton<br>USA. Rezone to RE appropriate for<br>longstanding use.                                                                                                                                                                                                                                                                                | LUTHERAN<br>CEMETERY ASSN                      | 1216 GILES ST            | STOUGHTON   | WI               | 53589      | METES AND BOUNDS     |

## 2024 Dane County Farmland Preservation Zoning Recertification

Town of Dunkirk Rezones