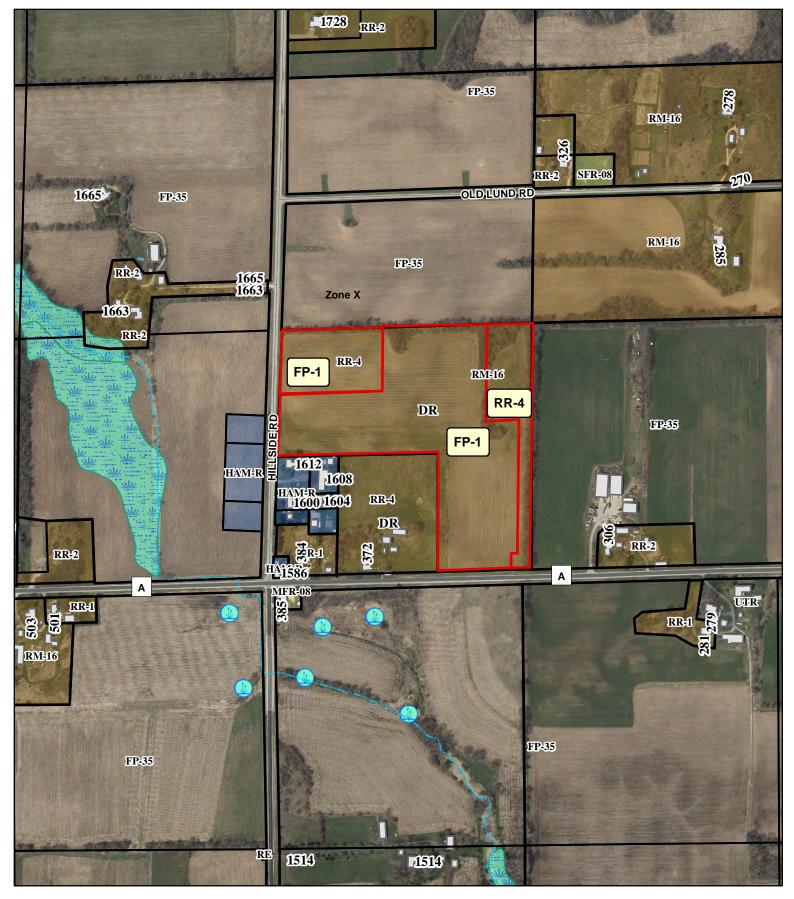

- PERMIT FEES DOUBLE FOR VIOLATIONS.
   ADDITIONAL FEES MAY APPLY. CONTACT DANE COUNTY ZONING AT 608-266-4266 FOR MORE INFORMATION.

|                                                                |                                                                                                    |                                                                                                                                                          | APPLICANT I                                                                                                                    | NFORMATION                                                                                                                                   |                                  |                                                     |                                                                                                                                                            |  |
|----------------------------------------------------------------|----------------------------------------------------------------------------------------------------|----------------------------------------------------------------------------------------------------------------------------------------------------------|--------------------------------------------------------------------------------------------------------------------------------|----------------------------------------------------------------------------------------------------------------------------------------------|----------------------------------|-----------------------------------------------------|------------------------------------------------------------------------------------------------------------------------------------------------------------|--|
| Property Owner Name: STEVE WEINBERGER                          |                                                                                                    | RGER                                                                                                                                                     | Agent Name:                                                                                                                    |                                                                                                                                              | COMBS 8                          | ASSOCIATES, INC.                                    |                                                                                                                                                            |  |
| Address (Nu                                                    | Address (Number & Street): N7914 BUOL ROAD                                                         |                                                                                                                                                          | AD                                                                                                                             | Address (Number & Street):                                                                                                                   |                                  | 109 W MILWAUKEE ST                                  |                                                                                                                                                            |  |
| Address (City, State, Zip): BELLEVILLE, W                      |                                                                                                    | BELLEVILLE, WI                                                                                                                                           | 53508                                                                                                                          | Address (City, State, Zip):                                                                                                                  |                                  | JANESVILLE, WI 53548                                |                                                                                                                                                            |  |
| Email Address: steve@mac                                       |                                                                                                    | steve@mad-tech.                                                                                                                                          | com                                                                                                                            | Email Address:                                                                                                                               |                                  | rmcombs@combssurvey.com                             |                                                                                                                                                            |  |
|                                                                |                                                                                                    | 608.576.3438                                                                                                                                             |                                                                                                                                | Phone#:                                                                                                                                      |                                  | 608.752.0575                                        |                                                                                                                                                            |  |
|                                                                |                                                                                                    |                                                                                                                                                          | PROPERTY II                                                                                                                    | NFORMATION                                                                                                                                   |                                  |                                                     |                                                                                                                                                            |  |
| Township:                                                      | CHRISTIAN                                                                                          | NA                                                                                                                                                       | Parcel Number(s):                                                                                                              | 0612-354-9100-0                                                                                                                              | -                                |                                                     |                                                                                                                                                            |  |
| Section:                                                       | 35-6-12                                                                                            | Prop                                                                                                                                                     | erty Address or Location:                                                                                                      | ress or Location: HILLSIDE ROAD & CTH A                                                                                                      |                                  |                                                     |                                                                                                                                                            |  |
|                                                                |                                                                                                    |                                                                                                                                                          | REZONE D                                                                                                                       | ESCRIPTION                                                                                                                                   |                                  |                                                     |                                                                                                                                                            |  |
| relevant inf<br>Steve Wei                                      | formation. For<br>inberger owr                                                                     | more significant develops<br>no both lots of CSM                                                                                                         |                                                                                                                                | additional pages as no<br>CSM in the Town                                                                                                    | of C                             | hristiana.                                          | Yes No No The larger lot - Lot1 - is                                                                                                                       |  |
| before the<br>Mr. Weinb<br>He wishes<br>nome. In               | e FP-1 zone<br>erger wishe<br>to transfer<br>the future, h<br>aff laid out a                       | existed). The sma<br>s to further divide L<br>the existing building<br>e intends to eventu<br>suitable driveway I                                        | aller lot - Lot2 - is roug<br>ot1 of said CSM No.<br>g rights from Lot2 of s<br>ally acquire a transfe<br>ocation on CTH A tha | phly 4-acres, is zon<br>11701 into a 17.9-<br>aid CSM No.1170<br>rrable developme                                                            | ned F<br>acre<br>11 to<br>nt rig | RR-4, and<br>FP-1 zone<br>the new 4.<br>ht for Lot2 | n level to prevent development<br>has no deed restriction.<br>e and a 4.0-acre RR-4 zone.<br>.0-acre RR-4 zone to build a<br>of said CSM No.11701.<br>CSM. |  |
| before the<br>Ar. Weinb<br>He wishes<br>nome. In<br>County sta | e FP-1 zone<br>erger wishes<br>to transfer<br>the future, h<br>aff laid out a<br>Existing<br>Distr | existed). The sma<br>s to further divide L<br>the existing building<br>e intends to eventu<br>suitable driveway I                                        | aller lot - Lot2 - is roug<br>ot1 of said CSM No.<br>g rights from Lot2 of s<br>ally acquire a transfe<br>ocation on CTH A tha | phly 4-acres, is zon<br>1701 into a 17.9-<br>said CSM No.1170<br>rrable development<br>at will serve both to<br>posed Zoning                 | ned F<br>acre<br>11 to<br>nt rig | RR-4, and<br>FP-1 zone<br>the new 4.<br>ht for Lot2 | has no deed restriction. e and a 4.0-acre RR-4 zone0-acre RR-4 zone to build a of said CSM No.11701. CSM.                                                  |  |
| before the Mr. Weinb He wishes nome. In County sta             | e FP-1 zone erger wishes to transfer the future, h aff laid out a  Existing Distr                  | existed). The sma<br>s to further divide L<br>the existing building<br>e intends to eventu<br>suitable driveway I<br>(Zoning<br>ict(s)                   | aller lot - Lot2 - is roug<br>ot1 of said CSM No.<br>g rights from Lot2 of s<br>ally acquire a transfe<br>ocation on CTH A tha | phly 4-acres, is zon<br>11701 into a 17.9-<br>eaid CSM No.1170<br>rrable development<br>at will serve both lo<br>posed Zoning<br>District(s) | ned F<br>acre<br>11 to<br>nt rig | RR-4, and<br>FP-1 zone<br>the new 4.<br>ht for Lot2 | has no deed restriction. a and a 4.0-acre RR-4 zone. 0-acre RR-4 zone to build a of said CSM No.11701. CSM.  Acres                                         |  |
| (before the Mr. Weinb He wishes home. In County sta            | e FP-1 zone<br>erger wishes<br>to transfer<br>the future, h<br>aff laid out a<br>Existing<br>Distr | existed). The sma<br>s to further divide L<br>the existing building<br>e intends to eventu<br>suitable driveway I<br>(Zoning<br>ict(s)<br>ed restriction | aller lot - Lot2 - is roug<br>ot1 of said CSM No.<br>g rights from Lot2 of s<br>ally acquire a transfe<br>ocation on CTH A tha | phly 4-acres, is zon 1701 into a 17.9- paid CSM No.1170 prable development at will serve both to posed Zoning District(s)  FP-1              | ned F<br>acre<br>11 to<br>nt rig | RR-4, and<br>FP-1 zone<br>the new 4.<br>ht for Lot2 | has no deed restriction. e and a 4.0-acre RR-4 zone0-acre RR-4 zone to build a of said CSM No.11701. CSM.  Acres                                           |  |

#### RM-16 to FP-1 (17.9-acre)

Commencing at the Southeast corner of said Section 35; thence Westerly along the South line of the SE. 1/4 of said Section, 1,326 feet more or less to a point inside the right-of-way (R.O.W.) of CTH A; thence N.00°44′00″E. 40 feet more or less to the northerly R.O.W. of CTH A; thence S.88°27′35″W. 98 feet more or less along said R.O.W. to the point of beginning for the land to be herein described; thence continuing S.88°27′35″W. 336 feet more or less along said R.O.W.; thence N.88°27′35″E. 620 feet more or less; thence S.88°25′32″W. 873 feet more or less to the easterly R.O.W. of Hillside Road; thence N01°24′08″E. 325 feet more or less along said R.O.W. to the Southwest corner of Lot 2, CSM No.11701; thence N.88°17′08″E. 528 feet more or less along the South line of said Lot 2; thence N.00°32′42″E. 331 feet along the East line of said Lot 2 to the Northeast corner of said Lot 2; thence N.88°14′59″E. 539 feet more or less; thence S.00°44′08″W. 505 feet more or less; thence N.89°16′44″E. 173 feet more or less; thence S.00°44′08″W. 697 feet more or less; thence S.88°27′34″W. 32 feet more or less; thence S.00°44′08″W. 75 feet more or less to the point of beginning.

#### RM-16 to RR-4 (4.0-acre)

Commencing at the Southeast corner of said Section 35; thence Westerly along the South line of the SE. 1/4 of said Section, 1,326 feet more or less to a point inside the right-of-way (R.O.W.) of CTH A; thence N.00°44′00″E. 40 feet more or less to the northerly R.O.W. of CTH A and the point of beginning for the land to be herein described; thence continuing S.88°27′35″W. 98 feet more or less along said R.O.W.; thence N.00°44′08″E. 75 feet more or less; thence N.88°27′34″E. 32 feet more or less; thence N.00°44′08″E. 697 feet more or less; thence S.89°16′44″W. 173 feet more or less; thence N.00°44′08″E. 505 feet more or less; thence N.88°14′59″E. 239 feet more or less; thence S.00°44′00″W. 1,280 feet more or less to the point of beginning.

#### RR-4 to FP-1 (3.99 acres)

Lot 2 of CSM No. 11701, Section 35, T6N, R12E, Town of Christiana, Dane County, Wisconsin