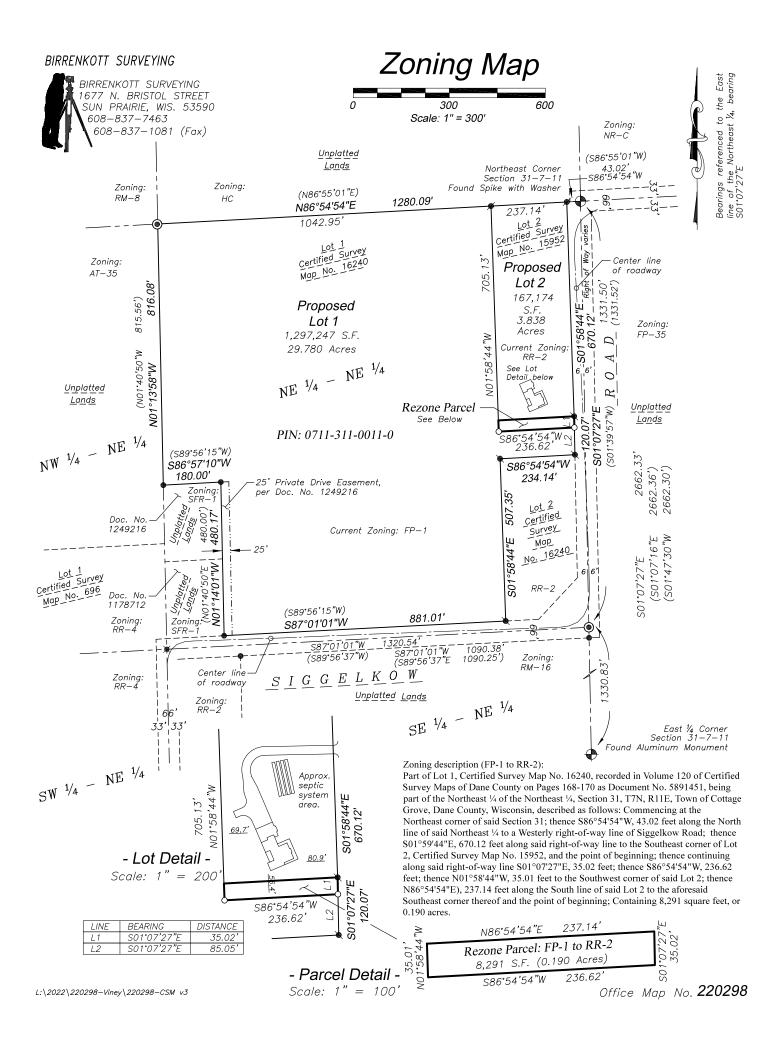

## FP-1 to RR-2

Part of Lot 1, Certified Survey Map No. 16240, recorded in Volume 120 of Certified Survey Maps of Dane County on Pages 168-170 as Document No. 5891451, being part of the Northeast ½ of the Northeast ½, Section 31, T7N, R11E, Town of Cottage Grove, Dane County, Wisconsin, described as follows: Commencing at the Northeast corner of said Section 31; thence S86°54'54"W, 43.02 feet along the North line of said Northeast ¼ to a Westerly right-of-way line of Siggelkow Road; thence S01°59'44"E, 670.12 feet along said right-of-way line to the Southeast corner of Lot 2, Certified Survey Map No. 15952, and the point of beginning; thence continuing along said right-of-way line S01°07'27"E, 35.02 feet; thence S86°54'54"W, 236.62 feet; thence N01°58'44"W, 35.01 feet to the Southwest corner of said Lot 2; thence N86°54'54"E), 237.14 feet along the South line of said Lot 2 to the aforesaid Southeast corner thereof and the point of beginning; Containing 8,291 square feet, or 0.190 acres.