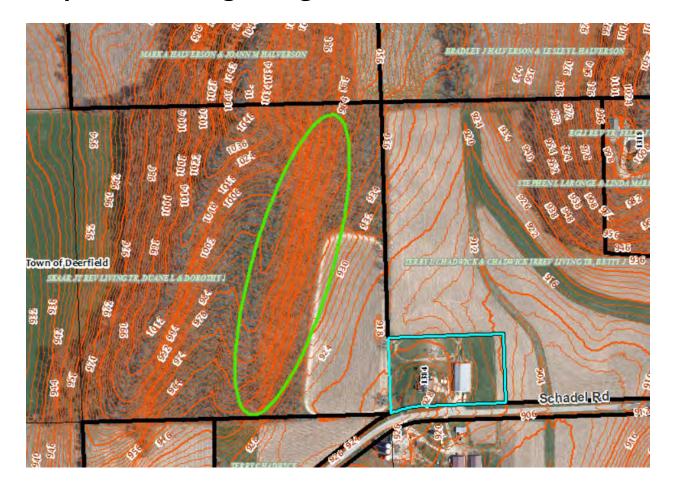

## **Dane County Rezone Petition**

DIVISION REGULATIONS.

 Application Date
 Petition Number

 08/15/2024
 DCPREZ-2024-12110

 10/22/2024
 DCPREZ-2024-12110

| ON                                                       | NER INFORMATIO  | N                             |                                 |                                      | 4 <i>GEI</i>                 | NT INFORMATION      |                              |                   |
|----------------------------------------------------------|-----------------|-------------------------------|---------------------------------|--------------------------------------|------------------------------|---------------------|------------------------------|-------------------|
| OWNER NAME<br>SKAAR JT REV LIVI<br>& DOROTHY J           | ING TR, DUANE L | PHONE (with Code) (608) 807   | lD                              | GENT NAME<br>AVE DINKEL              |                              | C                   | HONE (wit<br>ode)<br>608) 69 | th Area<br>5-6262 |
| BILLING ADDRESS (Number 11466 SCHADEL RE                 |                 | •                             |                                 | ODRESS (Number & St<br>O BOX103      | reet)                        | •                   |                              |                   |
| (City, State, Zip) DEERFIELD, WI 535                     | 531             |                               |                                 | ity, State, Zip)<br>eerfield, WI 535 | 31                           |                     |                              |                   |
| E-MAIL ADDRESS<br>skaardl11@gmail.co                     | m               |                               |                                 | MAIL ADDRESS<br>ave@propertysh       | op-re                        | ealtors.com         |                              |                   |
| ADDRESS/L                                                | OCATION 1       | AD                            | DRESS/LC                        | CATION 2                             |                              | ADDRESS/LO          | CATIO                        | N 3               |
| ADDRESS OR LOCATION OF REZONE                            |                 | ADDRESS OR LOCATION OF REZONE |                                 |                                      | ADDRESS OR LOCATION OF REZON |                     | EZONE                        |                   |
| 1384 Schadel Road                                        |                 |                               |                                 |                                      |                              |                     |                              |                   |
| TOWNSHIP DEERFIELD                                       | SECTION T       | OWNSHIP                       |                                 | SECTION                              | ТО                           | WNSHIP              | SECT                         | TON               |
| PARCEL NUMBE                                             | RS INVOLVED     | PAR                           | CEL NUMBER                      | S INVOLVED                           |                              | PARCEL NUMBERS      | INVOL                        | VED               |
| 0712-314                                                 | -8220-0         |                               | 0712-314-                       | 8500-1                               |                              |                     |                              |                   |
|                                                          |                 | RE                            | ASON FOR                        | REZONE                               |                              |                     |                              |                   |
|                                                          |                 |                               |                                 |                                      |                              |                     |                              |                   |
| FR                                                       | OM DISTRICT:    |                               | TO DISTRICT:                    |                                      |                              |                     | ACRES                        |                   |
| RR-2 Rural Residential District                          |                 |                               | RR-8 Rural Residential District |                                      |                              |                     |                              | 0.1               |
| FP-35 Farmland Preservation District                     |                 |                               | RR-8 Rural Residential Distric  |                                      |                              |                     |                              | 33.5              |
| C.S.M REQUIRED?                                          | PLAT REQUIRED?  |                               | STRICTION<br>JIRED?             | INSPECTOR'S<br>INITIALS              | ;                            | SIGNATURE:(Owner or | Agent)                       | •                 |
| ☑ Yes ☐ No                                               | ☐ Yes ☑ No      | ☑ Yes                         | ☐ No                            | RWL1                                 |                              |                     |                              |                   |
| Applicant Initials Applicant Initials Applicant Initials |                 |                               | als                             | i                                    |                              | PRINT NAME:         |                              |                   |
| COMMENTS: EXIST PROPOSED LOT LI COMPLIANCE.              |                 |                               |                                 |                                      | v                            |                     |                              |                   |
| PROPOSAL CONTA<br>SHALL BE SUBMIT<br>POLICIES.           | TED TO SHOW COM | MPLIANCE                      | WITH CO                         | MP PLAN                              | ION                          | DATE:               |                              |                   |
| THE PROPOSED RI                                          |                 |                               |                                 |                                      |                              | For                 | m Versi                      | on 04.00.00       |