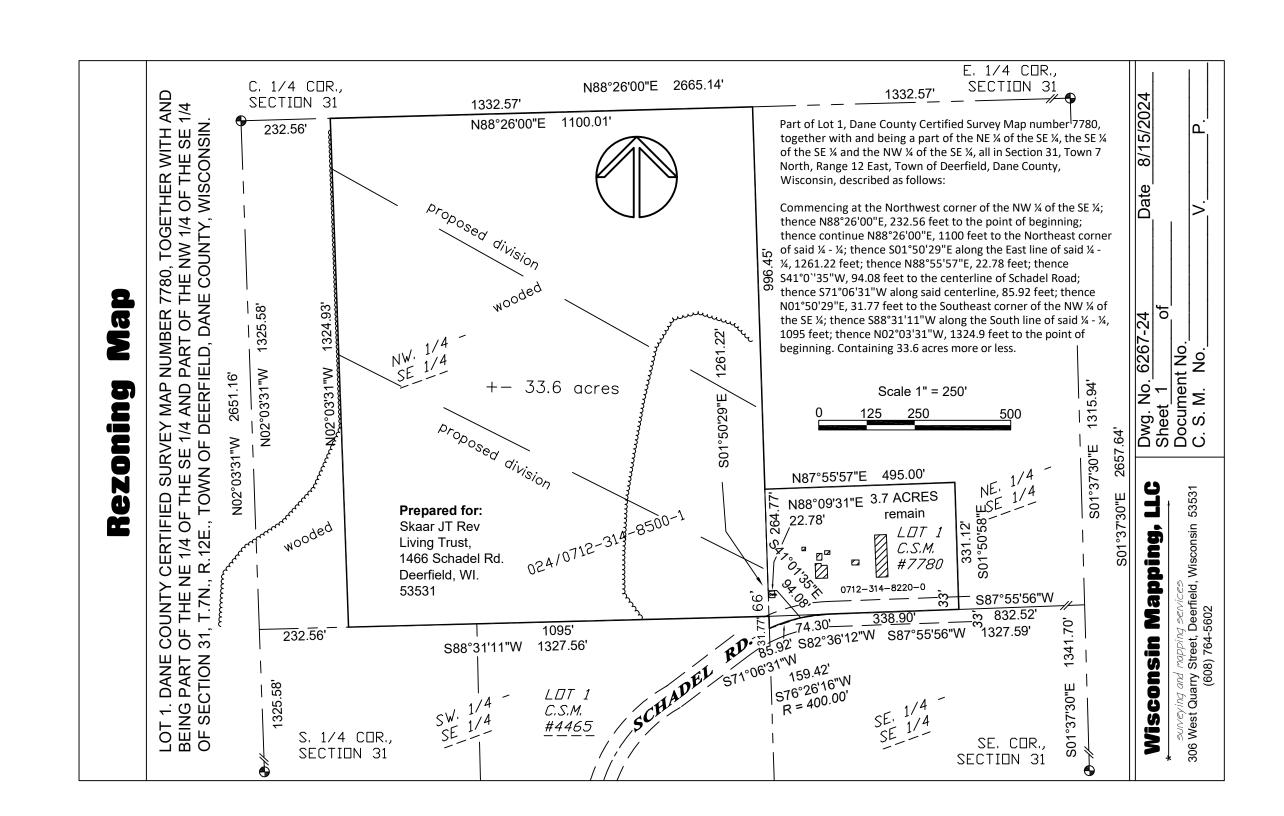

## **Dane County Rezone Petition**

DIVISION REGULATIONS.

 Application Date
 Petition Number

 08/15/2024
 DCPREZ-2024-12110

 10/22/2024
 DCPREZ-2024-12110

| ON                                                       | NER INFORMATIO  | N                             |                                 |                                      | 4 <i>GEI</i>                 | NT INFORMATION      |                              |                   |
|----------------------------------------------------------|-----------------|-------------------------------|---------------------------------|--------------------------------------|------------------------------|---------------------|------------------------------|-------------------|
| OWNER NAME<br>SKAAR JT REV LIVI<br>& DOROTHY J           | ING TR, DUANE L | PHONE (with Code) (608) 807   | lD                              | GENT NAME<br>AVE DINKEL              |                              | C                   | HONE (wit<br>ode)<br>608) 69 | th Area<br>5-6262 |
| BILLING ADDRESS (Number 11466 SCHADEL RE                 |                 | •                             |                                 | ODRESS (Number & St<br>O BOX103      | reet)                        | •                   |                              |                   |
| (City, State, Zip) DEERFIELD, WI 535                     | 531             |                               |                                 | ity, State, Zip)<br>eerfield, WI 535 | 31                           |                     |                              |                   |
| E-MAIL ADDRESS<br>skaardl11@gmail.co                     | m               |                               |                                 | MAIL ADDRESS<br>ave@propertysh       | op-re                        | ealtors.com         |                              |                   |
| ADDRESS/L                                                | OCATION 1       | AD                            | DRESS/LC                        | CATION 2                             |                              | ADDRESS/LO          | CATIO                        | N 3               |
| ADDRESS OR LOCATION OF REZONE                            |                 | ADDRESS OR LOCATION OF REZONE |                                 |                                      | ADDRESS OR LOCATION OF REZON |                     | EZONE                        |                   |
| 1384 Schadel Road                                        |                 |                               |                                 |                                      |                              |                     |                              |                   |
| TOWNSHIP DEERFIELD                                       | SECTION T       | OWNSHIP                       |                                 | SECTION                              | ТО                           | WNSHIP              | SECT                         | TON               |
| PARCEL NUMBE                                             | RS INVOLVED     | PAR                           | CEL NUMBER                      | S INVOLVED                           |                              | PARCEL NUMBERS      | INVOL                        | VED               |
| 0712-314                                                 | -8220-0         |                               | 0712-314-                       | 8500-1                               |                              |                     |                              |                   |
|                                                          |                 | RE                            | ASON FOR                        | REZONE                               |                              |                     |                              |                   |
|                                                          |                 |                               |                                 |                                      |                              |                     |                              |                   |
| FR                                                       | OM DISTRICT:    |                               | TO DISTRICT:                    |                                      |                              |                     | ACRES                        |                   |
| RR-2 Rural Residential District                          |                 |                               | RR-8 Rural Residential District |                                      |                              |                     |                              | 0.1               |
| FP-35 Farmland Preservation District                     |                 |                               | RR-8 Rural Residential Distric  |                                      |                              |                     |                              | 33.5              |
| C.S.M REQUIRED?                                          | PLAT REQUIRED?  |                               | STRICTION<br>JIRED?             | INSPECTOR'S<br>INITIALS              | ;                            | SIGNATURE:(Owner or | Agent)                       | •                 |
| ☑ Yes ☐ No                                               | ☐ Yes ☑ No      | ☑ Yes                         | ☐ No                            | RWL1                                 |                              |                     |                              |                   |
| Applicant Initials Applicant Initials Applicant Initials |                 |                               | als                             | i                                    |                              | PRINT NAME:         |                              |                   |
| COMMENTS: EXIST PROPOSED LOT LI COMPLIANCE.              |                 |                               |                                 |                                      | v                            |                     |                              |                   |
| PROPOSAL CONTA<br>SHALL BE SUBMIT<br>POLICIES.           | TED TO SHOW COM | MPLIANCE                      | WITH CO                         | MP PLAN                              | ION                          | DATE:               |                              |                   |
| THE PROPOSED RI                                          |                 |                               |                                 |                                      |                              | For                 | m Versi                      | on 04.00.00       |