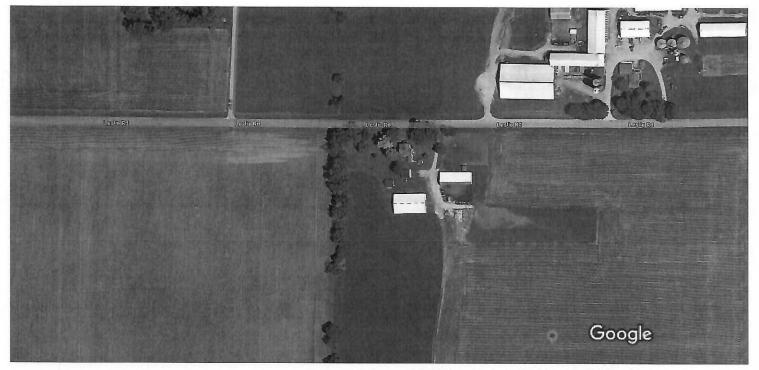

## Google Maps 2355 Leslie Rd

Imagery ©2023 Maxar Technologies, Map data ©2023 100 ft

VRJ6+6H Stoughton, Wisconsin