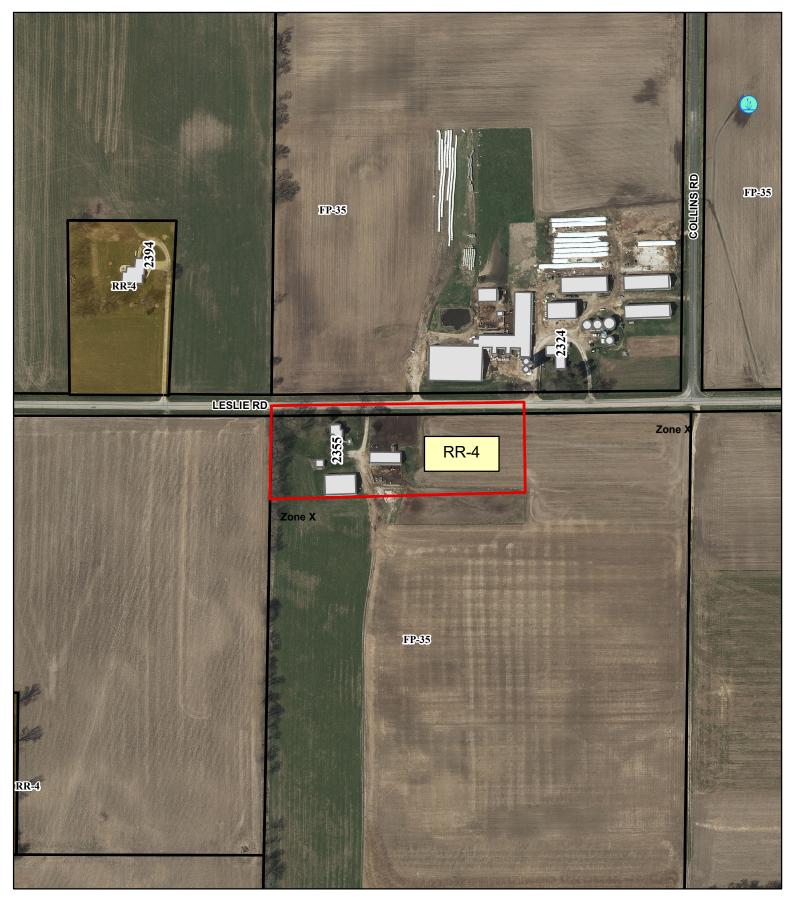

#### Rezone FP-35 to RR-4

Part of the NW 1/4 of the SW 1/4 of Section 22, T.5N., R.11 E., Town of Dunkirk, Dane County, Wisconsin. Beginning at the west 1/4 corner of Section 22, N89°12'30"E, 789 feet; thence S00°47'30"E, 282 feet; thence S88°32'50"W, 798 feet; thence N00°58'24"E, 291 feet to the point of beginning.

The above described containing 5.2 acres.