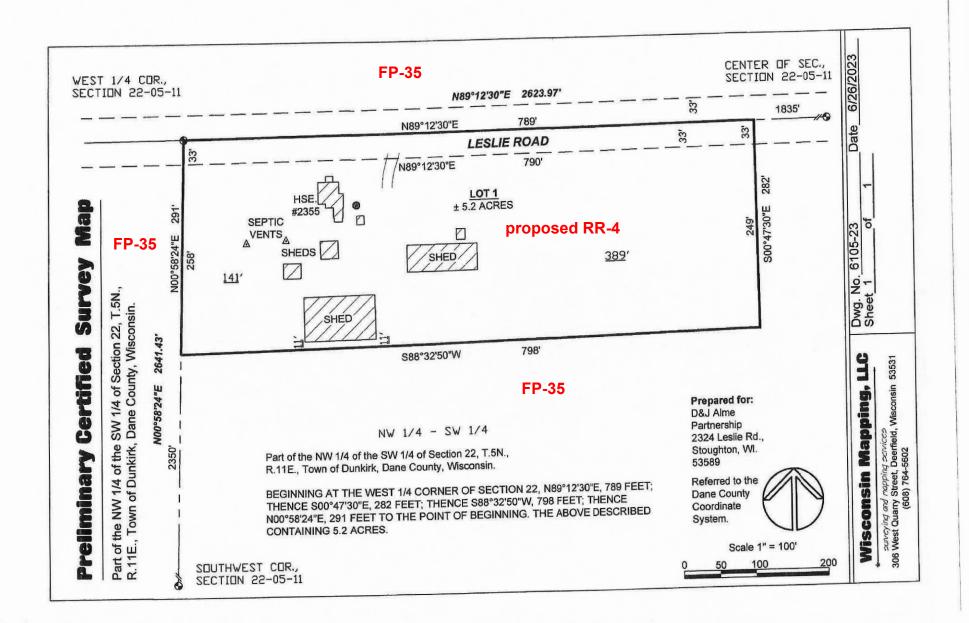

#### Rezone FP-35 to RR-4

Part of the NW 1/4 of the SW 1/4 of Section 22, T.5N., R.11 E., Town of Dunkirk, Dane County, Wisconsin. Beginning at the west 1/4 corner of Section 22, N89°12'30"E, 789 feet; thence S00°47'30"E, 282 feet; thence S88°32'50"W, 798 feet; thence N00°58'24"E, 291 feet to the point of beginning.

The above described containing 5.2 acres.