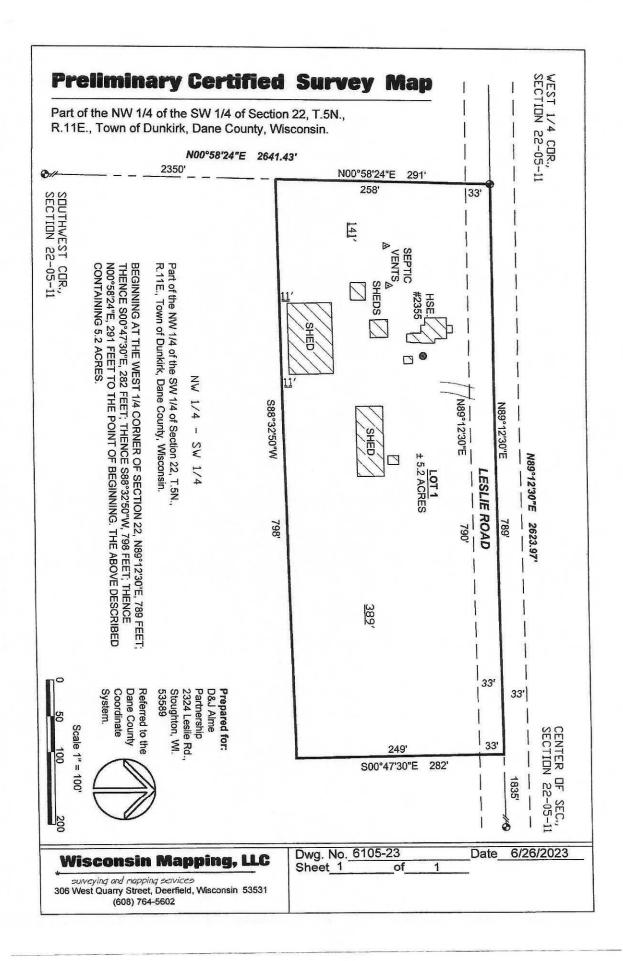

#### Rezone FP-35 to RR-4

Part of the NW 1/4 of the SW 1/4 of Section 22, T.5N., R.11 E., Town of Dunkirk, Dane County, Wisconsin. Beginning at the west 1/4 corner of Section 22, N89°12'30"E, 789 feet; thence S00°47'30"E, 282 feet; thence S88°32'50"W, 798 feet; thence N00°58'24"E, 291 feet to the point of beginning.

The above described containing 5.2 acres.