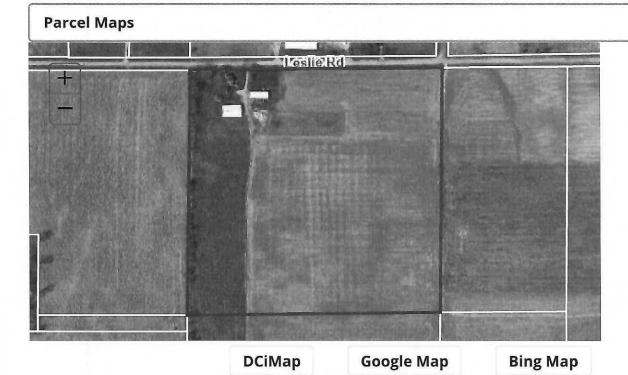

## Google Maps 2355 Leslie Rd

Imagery ©2023 Maxar Technologies, Map data ©2023 100 ft

VRJ6+6H Stoughton, Wisconsin