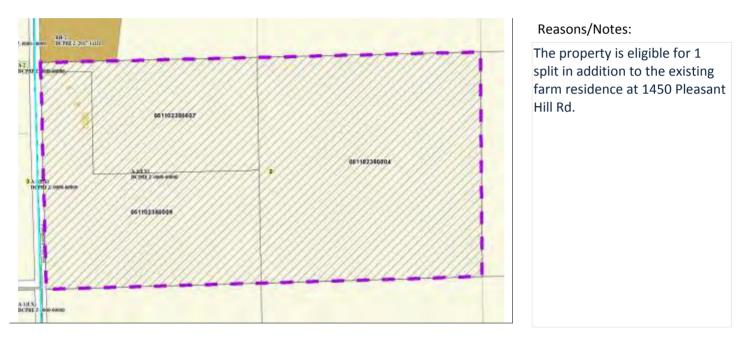

| Applicant: John Bothum |          |           |                           |                                    |  |
|------------------------|----------|-----------|---------------------------|------------------------------------|--|
| Town                   | Dunkirk  |           | A-1EX Adoption 12/17/1979 | Orig Farm Owner Bolhum, Raymond L. |  |
| Section:               | 02       |           | Density Number 40         | Original Farm Acres 80.4           |  |
| Density Stu            | udy Date | 7/26/2018 | Original Splits 2.01      | Available Density Unit(s) 1        |  |

Note: Parcels included in the density study reflect farm ownership and acreage as of the date of town plan adoption, or other date specified. Density study is based on the original farm acreage, NOT acreage currently owned.

| <u>Parcel #</u> | <u>Acres</u> | <u>Owner Name</u>             | <u>CSM</u> |
|-----------------|--------------|-------------------------------|------------|
| 051102385607    | 15.64        | JOHN C BOTHUM & SARA L BOTHUM |            |
| 051102385009    | 24.08        | JOHN C BOTHUM & SARA L BOTHUM |            |
| 051102380004    | 40.69        | JOHN C BOTHUM & SARA L BOTHUM |            |