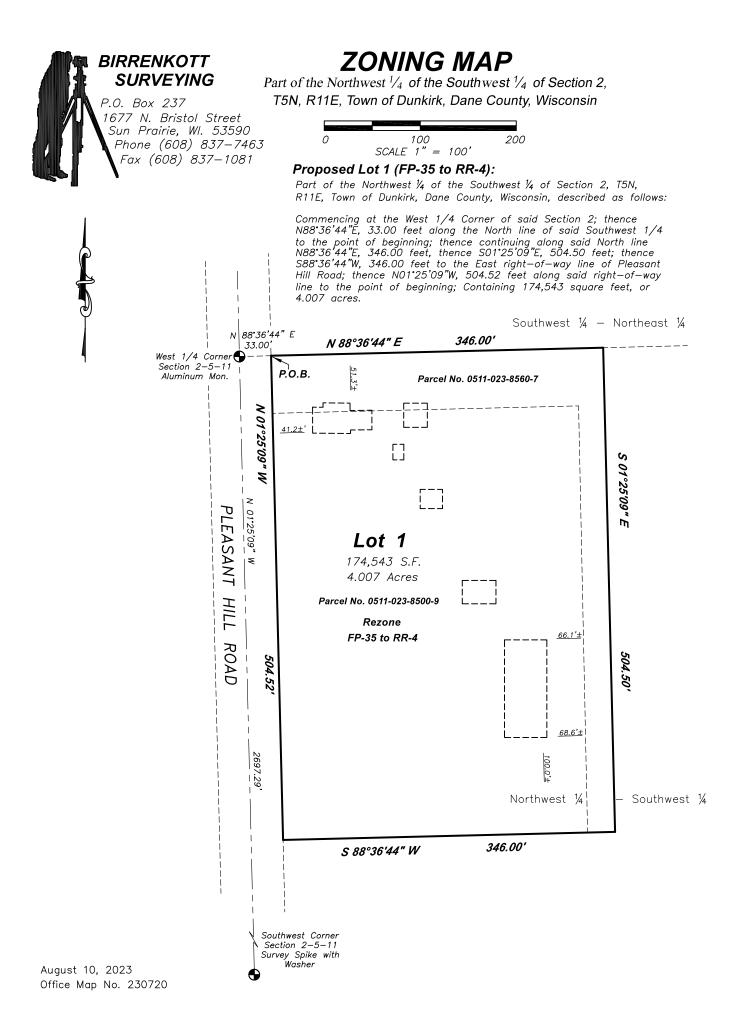

Proposed Lot 1 (FP-35 to RR-4):

Part of the Northwest 1/4 of the Southwest 1/4 of Section 2, T5N, R11E, Town of Dunkirk, Dane County, Wisconsin, described as follows:

Commencing at the West 1/4 Corner of said Section 2; thence N88°36'44"E, 33.00 feet along the North line of said Southwest 1/4 to the point of beginning; thence continuing along said North line N88°36'44"E, 346.00 feet, thence S01°25'09"E, 504.50 feet; thence S88°36'44"W, 346.00 feet to the East right-of-way line of Pleasant Hill Road; thence N01°25'09"W, 504.52 feet along said right-of-way line to the point of beginning; Containing 174,543 square feet, or 4.007 acres.