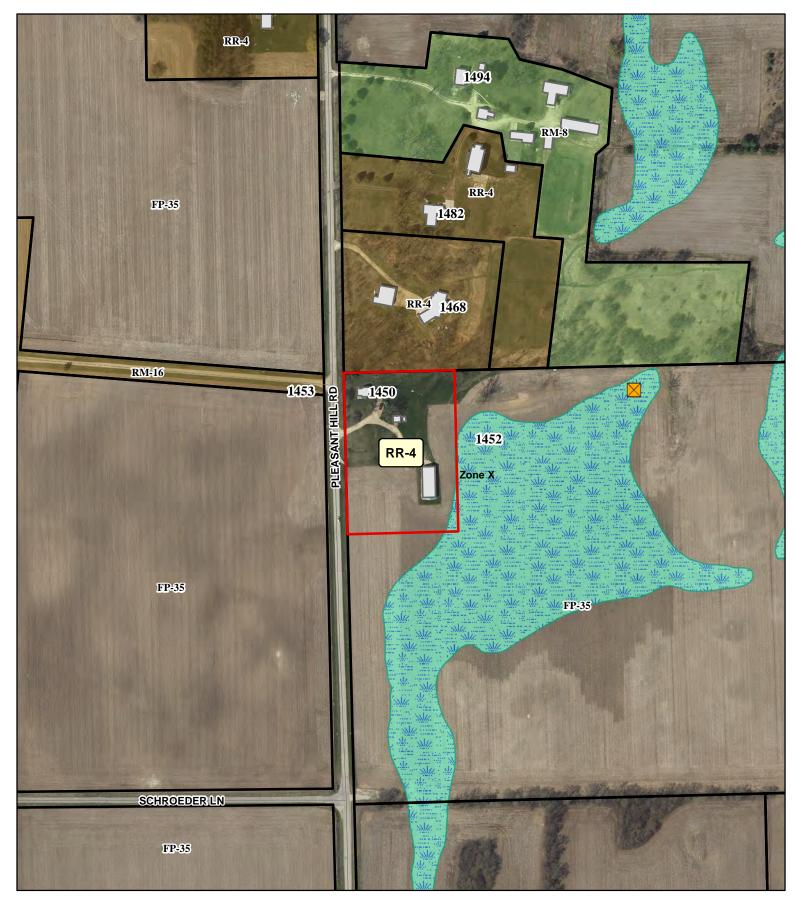

Proposed Lot 1 (FP-35 to RR-4):

Part of the Northwest 1/4 of the Southwest 1/4 of Section 2, T5N, R11E, Town of Dunkirk, Dane County, Wisconsin, described as follows:

Commencing at the West 1/4 Corner of said Section 2; thence N88°36'44"E, 33.00 feet along the North line of said Southwest 1/4 to the point of beginning; thence continuing along said North line N88°36'44"E, 346.00 feet, thence S01°25'09"E, 504.50 feet; thence S88°36'44"W, 346.00 feet to the East right-of-way line of Pleasant Hill Road; thence N01°25'09"W, 504.52 feet along said right-of-way line to the point of beginning; Containing 174,543 square feet, or 4.007 acres.