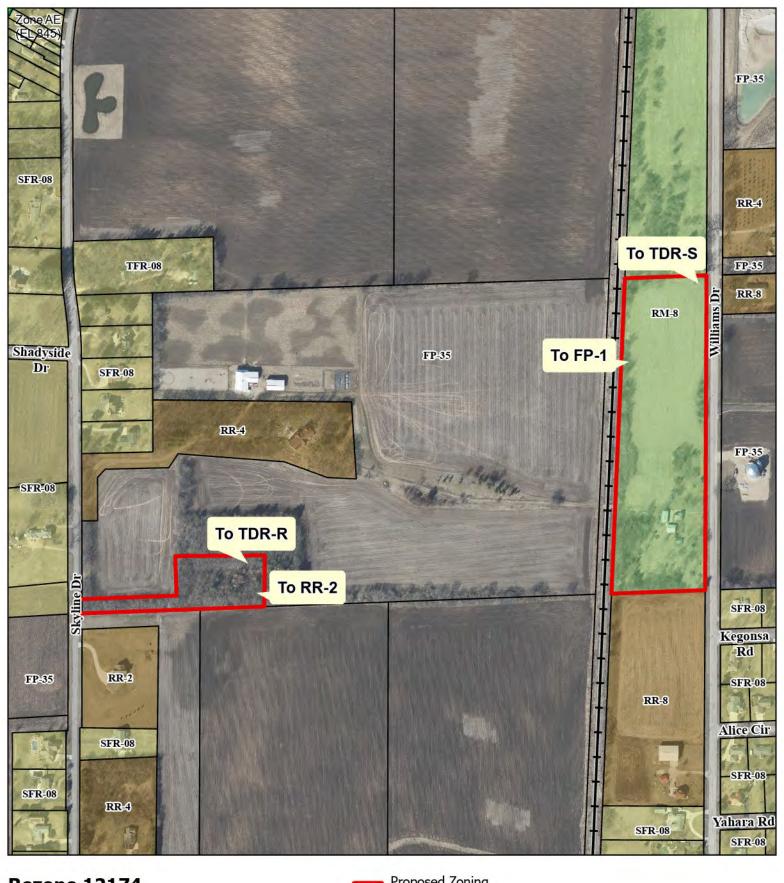

# Rezone 12174 Gregory and Angela Rice

Proposed Zoning Boundary

Tax Parcel Boundary

Wetland Class Areas

Feet
0 265 530 1,060

1% Annual Chance Flood Hazard

#### FP-35 to RR-2

#### (with TDR-R Receiving Overlay)

Part of Lot 2, Certified Survey Map Number 14409, as recorded in Volume 99 of Certified Survey Maps, on pages 8-10, as Document Number 5294194, Dane County Registry, located in the Southwest and Southeast Quarters of the Southwest Quarter of Section 29, Township 06 North, Range 11 East, Town of Pleasant Springs, Dane County, Wisconsin, more fully described as follows:

#### RM-8 to FP-1

#### (with TDR-S Sending Overlay)

LOT 3, CERTIFIED SURVEY MAP NUMBER 14409, AS RECORDED IN VOLUME 99 OF CERTIFIED SURVEY MAPS, ON PAGES 8-10, AS DOCUMENT NUMBER 5294194, DANE COUNTY REGISTRY, LOCATED IN THE SOUTHWEST AND SOUTHEAST QUARTERS OF THE SOUTHWEST QUARTER OF SECTION 29, TOWNSHIP 06 NORTH, RANGE 11 EAST, TOWN OF PLEASANT SPRINGS, DANE COUNTY, WISCONSIN