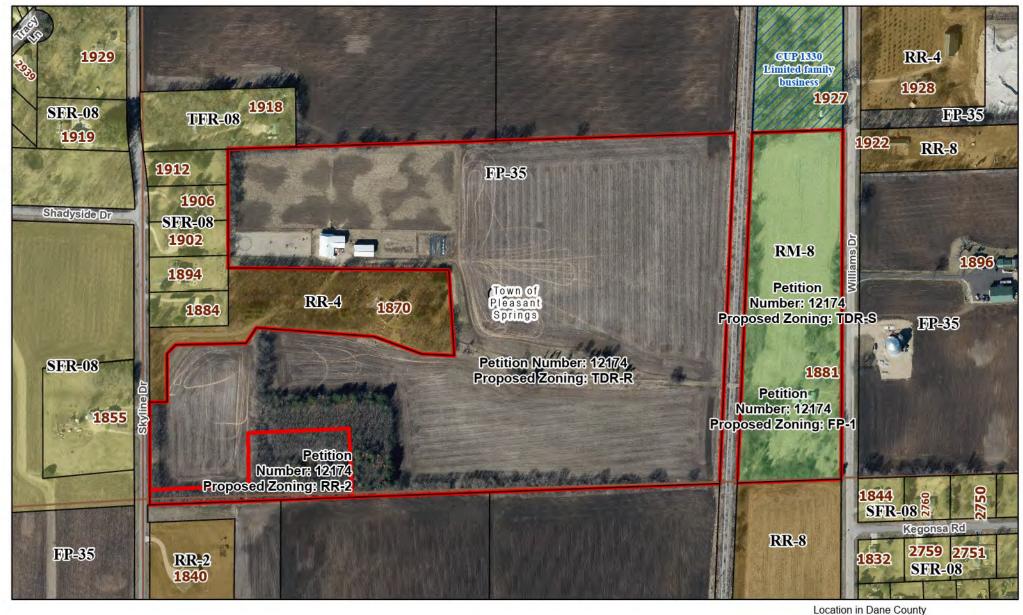

### **Dane County Rezone Petition**

 Application Date
 Petition Number

 04/21/2025
 DCPREZ-2025-12174

 06/24/2025
 DCPREZ-2025-12174

| ОИ                                                       | NER INFORMATIO                         | N                                     |                                     | AGENT INFORMATION                  |                  |                           |  |
|----------------------------------------------------------|----------------------------------------|---------------------------------------|-------------------------------------|------------------------------------|------------------|---------------------------|--|
| OWNER NAME<br>GREGORY AND ANGELA RICE                    |                                        | PHONE (with Area Code) (608) 669-7799 |                                     | GENT NAME<br>COURTNEY ODOM         |                  | PHONE (with Area<br>Code) |  |
| BILLING ADDRESS (Number & Street) 1902 SKYLINE DR        |                                        |                                       | AI                                  | DDRESS (Number & Street            | )                | •                         |  |
| (City, State, Zip)<br>STOUGHTON, WI 53589                |                                        |                                       | (City, State, Zip)                  |                                    |                  |                           |  |
| E-MAIL ADDRESS<br>oakridgeliving@gma                     | il.com                                 |                                       |                                     | -MAIL ADDRESS<br>akridgeliving@gma | il.com           |                           |  |
| ADDRESS/L                                                | OCATION 1                              | AD                                    | DRESS/LC                            | OCATION 2                          | ADDRESS/L        | OCATION 3                 |  |
| ADDRESS OR LOCA                                          | TION OF REZONE                         | ADDRES                                | S OR LOCAT                          | ION OF REZONE                      | ADDRESS OR LOCA  | ATION OF REZONE           |  |
| 1870 Skyline Dr & 18                                     | 381 Williams Dr                        |                                       |                                     |                                    |                  |                           |  |
| TOWNSHIP<br>PLEASANT SPRIN                               |                                        | OWNSHIP                               |                                     | SECTION                            | TOWNSHIP         | SECTION                   |  |
| PARCEL NUMBE                                             | RS INVOLVED                            | PAR                                   | CEL NUMBER                          | RS INVOLVED                        | PARCEL NUMBE     | ERS INVOLVED              |  |
| 0611-293                                                 | -9255-0                                |                                       | 0611-293-                           | 9515-0                             |                  |                           |  |
|                                                          |                                        | RE                                    | ASON FOR                            | R REZONE                           |                  |                           |  |
|                                                          |                                        |                                       |                                     |                                    |                  |                           |  |
| FROM DISTRICT:                                           |                                        |                                       |                                     | TO DIS                             | ACRES            |                           |  |
| FP-35 Farmland Preservation District                     |                                        |                                       | RR-2 Rural Residential District     |                                    |                  | 2.6                       |  |
| RM-8 Rural Mixed-Use District                            |                                        |                                       | FP-1 Farmland Preservation District |                                    | 11               |                           |  |
| C.S.M REQUIRED?                                          | PLAT REQUIRED?                         |                                       | STRICTION<br>JIRED?                 | INSPECTOR'S<br>INITIALS            | SIGNATURE:(Owner | or Agent)                 |  |
| ☑ Yes ☐ No                                               | ☐ Yes ☑ No                             | ☑ Yes                                 | ☐ No                                | RUH1                               |                  |                           |  |
| Applicant Initials Applicant Initials Applicant Initials |                                        |                                       | als                                 |                                    | PRINT NAME:      |                           |  |
|                                                          | ONE INVOLVES THE<br>3 CSM 14409 (TAX F |                                       |                                     |                                    |                  |                           |  |
|                                                          |                                        |                                       |                                     |                                    | DATE:            |                           |  |
|                                                          |                                        |                                       |                                     |                                    |                  |                           |  |

#### FP-35 to RR-2

#### (with TDR-R Receiving Overlay)

Part of Lot 2, Certified Survey Map Number 14409, as recorded in Volume 99 of Certified Survey Maps, on pages 8-10, as Document Number 5294194, Dane County Registry, located in the Southwest and Southeast Quarters of the Southwest Quarter of Section 29, Township 06 North, Range 11 East, Town of Pleasant Springs, Dane County, Wisconsin, more fully described as follows:

#### RM-8 to FP-1

#### (with TDR-S Sending Overlay)

LOT 3, CERTIFIED SURVEY MAP NUMBER 14409, AS RECORDED IN VOLUME 99 OF CERTIFIED SURVEY MAPS, ON PAGES 8-10, AS DOCUMENT NUMBER 5294194, DANE COUNTY REGISTRY, LOCATED IN THE SOUTHWEST AND SOUTHEAST QUARTERS OF THE SOUTHWEST QUARTER OF SECTION 29, TOWNSHIP 06 NORTH, RANGE 11 EAST, TOWN OF PLEASANT SPRINGS, DANE COUNTY, WISCONSIN