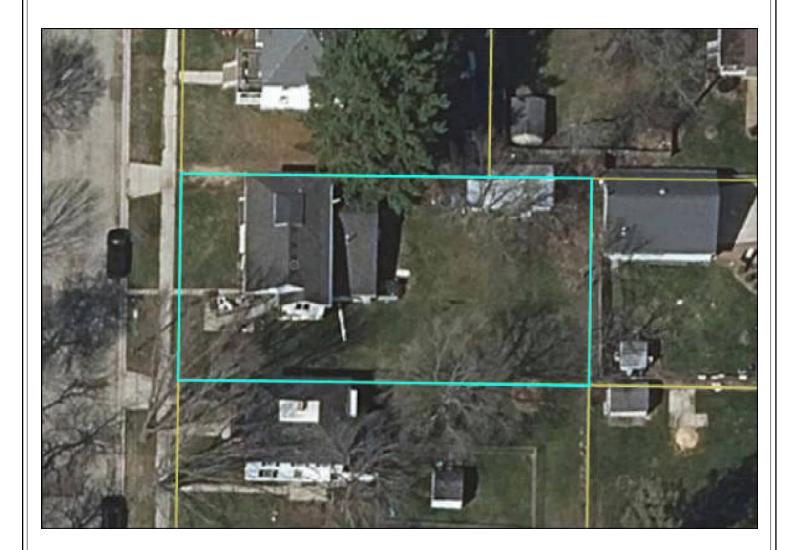

119 N. Madison Street Stoughton, WI 53589

The purpose of this appraisal is to develop an opinion of the market value of the subject property, as improved. The property rights appraised are the fee simple interest in the site and improvements.