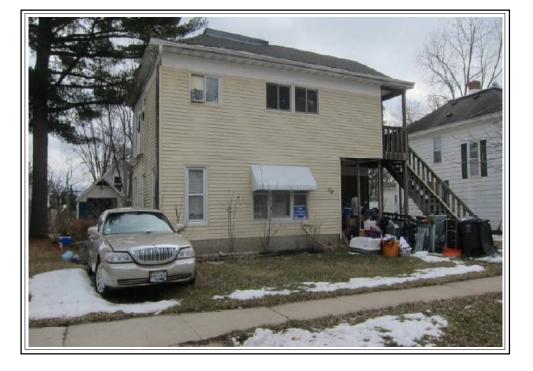

|
| Expiration Date of Certification or License: 12/14/2023      | Expiration Date of Certification or License: |
|                                                              | Did Did Not Inspect Property                 |
| Wisconsin Certified General Appraiser #154                   |                                              |

# SUBJECT PROPERTY PHOTO ADDENDUM

| Borrower: Client: Dane County Treasurer | File N    | 0.: DCT_Stoughton_2023 |
|-----------------------------------------|-----------|------------------------|
| Property Address: 119 N. Madison Street | Case      | No.:                   |
| City: Stoughton                         | State: WI | Zip: 53589             |
| Lender: Dane County Treasurer           |           | ·                      |



#### FRONT VIEW OF SUBJECT PROPERTY

Appraised Date: March 4, 2023 Appraised Value: \$ 110,000



#### REAR VIEW OF SUBJECT PROPERTY



#### STREET SCENE

# COMPARABLE PROPERTY PHOTO ADDENDUM

| Borrower: Client: Dane County Treasurer | File No   | D.: DCT_Stoughton_2023 |  |
|-----------------------------------------|-----------|------------------------|--|
| Property Address: 119 N. Madison Street | Case No.: |                        |  |
| City: Stoughton                         | State: WI | Zip: 53589             |  |
| Lender: Dane County Treasurer           |           | -                      |  |



#### COMPARABLE SALE #1

311 E. Jefferson Street Stoughton Sale Date: January 2023 Sale Price: \$ 138,000



#### COMPARABLE SALE #2

617 E. South Street Stoughton Sale Date: May 202