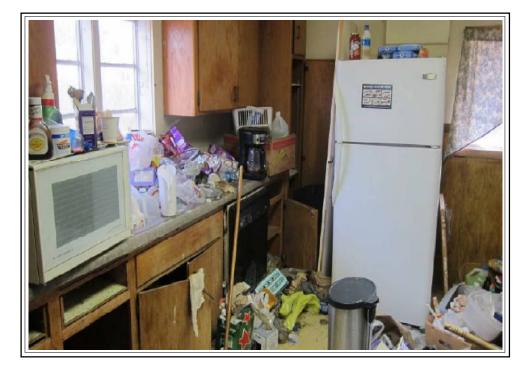

3 |
|-----------------------------------------|-----------|------------------------|
| Property Address: 119 N. Madison Street | Case      | No.:                   |
| City: Stoughton                         | State: WI | Zip: 53589             |
| Lender: Dane County Treasurer           |           | · · ·                  |



Garage



Side View



Rear of house

| Borrower: Client: Dane County Treasurer | Fi        | ile No.: DCT_Stoughton_2023 |
|-----------------------------------------|-----------|-----------------------------|
| Property Address: 119 N. Madison Street | С         | ase No.:                    |
| City: Stoughton                         | State: WI | Zip: 53589                  |
| Lender: Dane County Treasurer           |           |                             |



Part of Kitchen



Living room / bedroom

Bathroom

#### **FLOORPLAN SKETCH**

| Borrower: Client: Dane County Treasurer | File N    | 0.: DCT_Stoughton_2023 |
|-----------------------------------------|-----------|------------------------|
| Property Address: 119 N. Madison Street | Case      | No.:                   |
| City: Stoughton                         | State: WI | Zip: 53589             |
| Lender: Dane County Treasurer           |           |                        |



|                                         | PLATMAP   |                         |
|-----------------------------------------|-----------|-------------------------|
| Borrower: Client: Dane County Treasurer | File      | No.: DCT_Stoughton_2023 |
| Property Address: 119 N. Madison Street | Cas       | se No.: