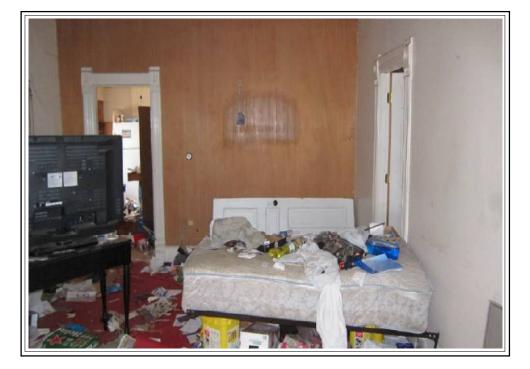

---------------------------|-----------|------------------------|
| Property Address: 119 N. Madison Street | Case      | No.:                   |
| City: Stoughton                         | State: WI | Zip: 53589             |
| Lender: Dane County Treasurer           |           | · · ·                  |



Garage



Side View



Rear of house

| Borrower: Client: Dane County Treasurer | Fi        | ile No.: DCT_Stoughton_2023 |
|-----------------------------------------|-----------|-----------------------------|
| Property Address: 119 N. Madison Street | С         | ase No.:                    |
| City: Stoughton                         | State: WI | Zip: 53589                  |
| Lender: Dane County Treasurer           |           |                             |



Part of Kitchen



Living room / bedroom

Bathroom

#### **FLOORPLAN SKETCH**

| Borrower: Client: Dane County Treasurer | File N    | 0.: DCT_Stoughton_2023 |
|-----------------------------------------|-----------|------------------------|
| Property Address: 119 N. Madison Street | Case      | No.:                   |
| City: Stoughton                         | State: WI | Zip: 53589             |
| Lender: Dane County Treasurer           |           |                        |



|                                         | PLATMAP   |                         |
|-----------------------------------------|-----------|-------------------------|
| Borrower: Client: Dane County Treasurer | File      | No.: DCT_Stoughton_2023 |
| Property Address: 119 N. Madison Street | Cas       | se No.:                 |
|