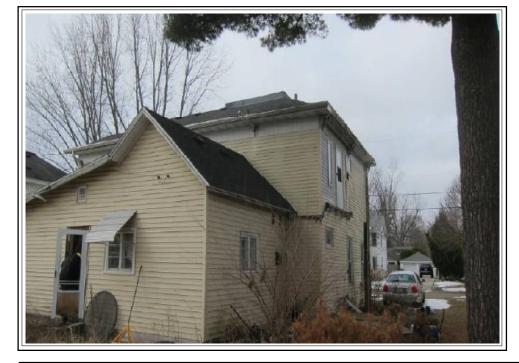

ile No.:
 DCT\_Stoughton\_2023

 Property Address: 119 N. Madison Street
 Case No.:

 City: Stoughton
 State: WI
 Zip: 53589

 Lender: Dane County Treasurer
 Case No.:



#### COMPARABLE SALE #4

1032 S. 4th Street Stoughton Sale Date: August 2021 Sale Price: \$ 165,000

#### COMPARABLE SALE #5

Sale Date: Sale Price: \$

COMPARABLE SALE #6

Sale Date: Sale Price: \$

| Borrower: Client: Dane County Treasurer | File N    | 0.: DCT_Stoughton_2023 |
|-----------------------------------------|-----------|------------------------|
| Property Address: 119 N. Madison Street | Case      | No.:                   |
| City: Stoughton                         | State: WI | Zip: 53589             |
| Lender: Dane County Treasurer           |           | · · ·                  |



Garage



Side View



Rear of house

| Borrower: Client: Dane County Treasurer | Fi        | ile No.: DCT_Stoughton_2023 |
|-----------------------------------------|-----------|-----------------------------|
| Property Address: 119 N. Madison Street | С         | ase No.:                    |
| City: Stoughton                         | State: WI | Zip: 53589                  |
| Lender: Dane County Treasurer           |           |                             |



Part of Kitchen



Living room / bedroom

Bathroom

#### **FLOORPLAN SKETCH**

| Borrower: Client: Dane County Treasurer | File N    | 0.: DCT_Stoughton_2023 |
|-----------------------------------------|-----------|------------------------|
| Property Address: 119 N. Madison Street | Case      | No.:                   |
| City: Stoughton