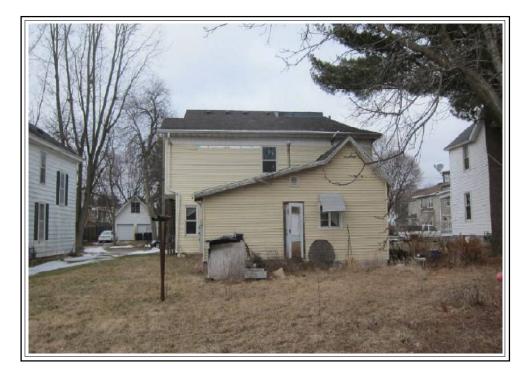

Date of Certification or License: |
|                                                              | Did Did Not Inspect Property                 |
| Wisconsin Certified General Appraiser #154                   |                                              |

# SUBJECT PROPERTY PHOTO ADDENDUM

| Borrower: Client: Dane County Treasurer | File N    | 0.: DCT_Stoughton_2023 |
|-----------------------------------------|-----------|------------------------|
| Property Address: 119 N. Madison Street | Case      | No.:                   |
| City: Stoughton                         | State: WI | Zip: 53589             |
| Lender: Dane County Treasurer           |           | ·                      |



#### FRONT VIEW OF SUBJECT PROPERTY

Appraised Date: March 4, 2023 Appraised Value: \$ 110,000



#### REAR VIEW OF SUBJECT PROPERTY



#### STREET SCENE

# COMPARABLE PROPERTY PHOTO ADDENDUM

| Borrower: Client: Dane County Treasurer | File No   | D.: DCT_Stoughton_2023 |  |
|-----------------------------------------|-----------|------------------------|--|
| Property Address: 119 N. Madison Street | Case No.: |                        |  |
| City: Stoughton                         | State: WI | Zip: 53589             |  |
| Lender: Dane County Treasurer           |           | -                      |  |



#### COMPARABLE SALE #1

311 E. Jefferson Street Stoughton Sale Date: January 2023 Sale Price: \$ 138,000



#### COMPARABLE SALE #2

617 E. South Street Stoughton Sale Date: May 2022 Sale Price: \$ 140,000



#### COMPARABLE SALE #3

307 E. Jefferson Street Stoughton Sale Date: