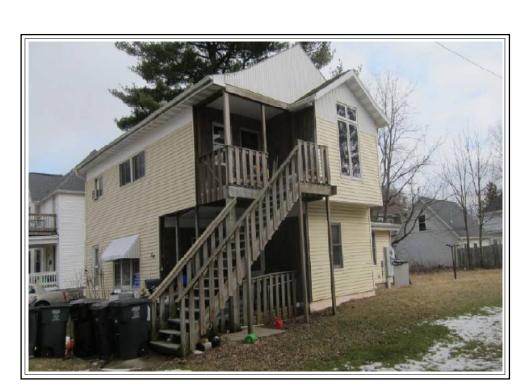

Treasurer
 File No.:
 DCT\_Stoughton\_2023

 Property Address: 119 N. Madison Street
 Case No.:

 City: Stoughton
 State: WI
 Zip: 53589

 Lender: Dane County Treasurer
 Case No.:



#### COMPARABLE SALE #4

1032 S. 4th Street Stoughton Sale Date: August 2021 Sale Price: \$ 165,000

#### COMPARABLE SALE #5

Sale Date: Sale Price: \$

COMPARABLE SALE #6

Sale Date: Sale Price: \$

| Borrower: Client: Dane County Treasurer | File N    | 0.: DCT_Stoughton_2023 |
|-----------------------------------------|-----------|------------------------|
| Property Address: 119 N. Madison Street | Case      | No.:                   |
| City: Stoughton                         | State: WI | Zip: 53589             |
| Lender: Dane County Treasurer           |           | · · ·                  |



Garage



Side View



Rear of house

| Borrower: Client: Dane County Treasurer | Fi        | ile No.: DCT_Stoughton_2023 |
|-----------------------------------------|-----------|-----------------------------|
| Property Address: 119 N. Madison Street | С         | ase No.:                    |
| City: Stoughton                         | State: WI | Zip: 53589                  |
| Lender: Dane County Treasurer           |           |                             |



Part of Kitchen



Living room / bedroom

Bathroom

#### **FLOORPLAN SKETCH**

| Borrower: Client: Dane County Treasurer | File N    | 0.: DCT_Stoughton_2023 |
|-----------------------------------------|-----------|------------------------|
| Property Address: 119 N. Madison Street | Case      | No.:                   |
| City: Stought