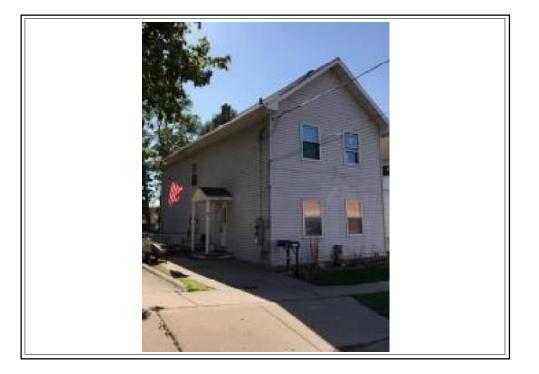

|
| City: Stoughton                         | State: WI | Zip: 53589             |
| Lender: Dane County Treasurer           |           | ·                      |



#### FRONT VIEW OF SUBJECT PROPERTY

Appraised Date: March 4, 2023 Appraised Value: \$ 110,000



#### REAR VIEW OF SUBJECT PROPERTY



#### STREET SCENE

# COMPARABLE PROPERTY PHOTO ADDENDUM

| Borrower: Client: Dane County Treasurer | File No   | D.: DCT_Stoughton_2023 |  |
|-----------------------------------------|-----------|------------------------|--|
| Property Address: 119 N. Madison Street | Case No.: |                        |  |
| City: Stoughton                         | State: WI | Zip: 53589             |  |
| Lender: Dane County Treasurer           |           | -                      |  |



#### COMPARABLE SALE #1

311 E. Jefferson Street Stoughton Sale Date: January 2023 Sale Price: \$ 138,000



#### COMPARABLE SALE #2

617 E. South Street Stoughton Sale Date: May 2022 Sale Price: \$ 140,000



#### COMPARABLE SALE #3

307 E. Jefferson Street Stoughton Sale Date: September 2022 Sale Price: \$ 140,000

# COMPARABLE PROPERTY PHOTO ADDENDUM

 Borrower: Client: Dane County Treasurer
 File No.:
 DCT\_Stoughton\_2023

 Property Address: 119 N. Madison Street
 Case No.:

 City: Stoughton
 State: WI
 Zip: 53589

 Lender: Dane County Treasurer
 Case No.:



#### COMPARABLE SALE #4

1032 S. 4th Street Stoughton Sale Date: August 2021 Sale Price: \$ 165,000

#### COMPARABLE SALE #5

Sale Date: Sale Price: \$

COMPARABLE SALE #6

Sale Date: Sale Price: \$

| Borrower: Client: Dane Co