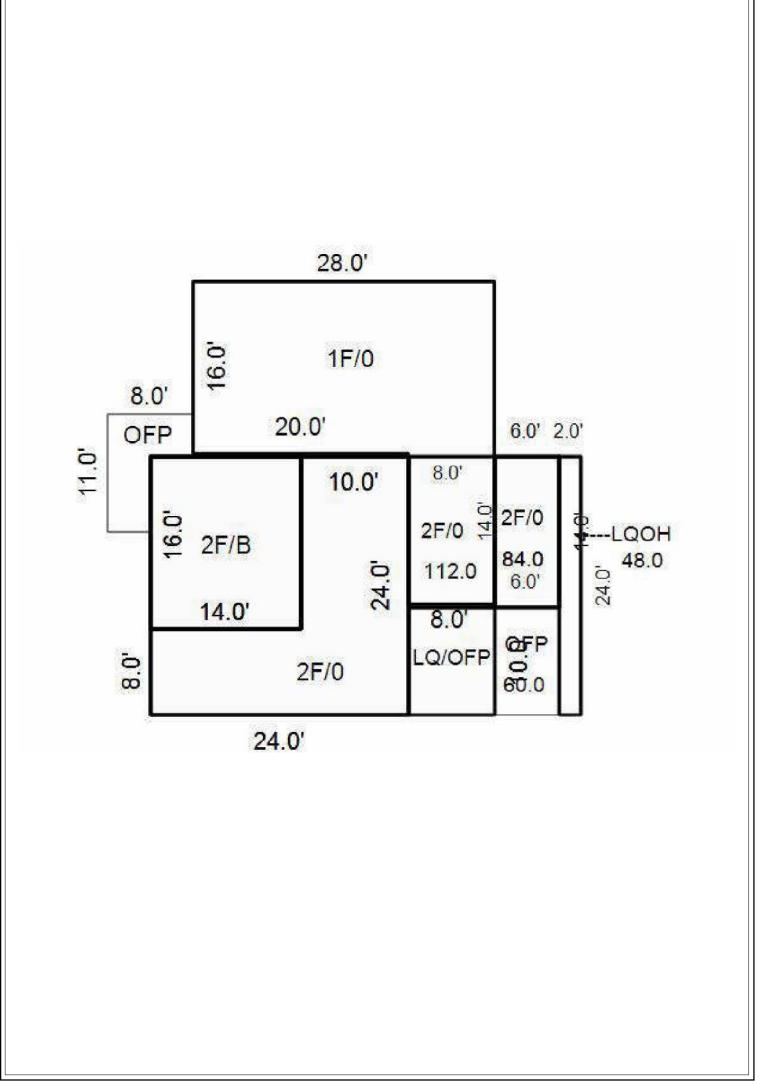

----------|-----------|-----------------------------|
| Property Address: 119 N. Madison Street | С         | ase No.:                    |
| City: Stoughton                         | State: WI | Zip: 53589                  |
| Lender: Dane County Treasurer           |           |                             |



Part of Kitchen



Living room / bedroom

Bathroom

#### **FLOORPLAN SKETCH**

| Borrower: Client: Dane County Treasurer | File N    | 0.: DCT_Stoughton_2023 |
|-----------------------------------------|-----------|------------------------|
| Property Address: 119 N. Madison Street | Case      | No.:                   |
| City: Stoughton                         | State: WI | Zip: 53589             |
| Lender: Dane County Treasurer           |           |                        |



|                                         | PLATMAP   |                         |
|-----------------------------------------|-----------|-------------------------|
| Borrower: Client: Dane County Treasurer | File      | No.: DCT_Stoughton_2023 |
| Property Address: 119 N. Madison Street | Cas       | se No.:                 |
| City: Stoughton                         | State: WI | Zip: 53589              |
| Lender: Dane County Treasurer           |           | •                       |
|                                         |           |                         |



# LOCATION MAP

| Borrower: Client: Dane County Treasurer | File No.: DCT_Stoughton_2023 |            |  |
|-----------------------------------------|------------------------------|------------|--|
| Property Address: 119