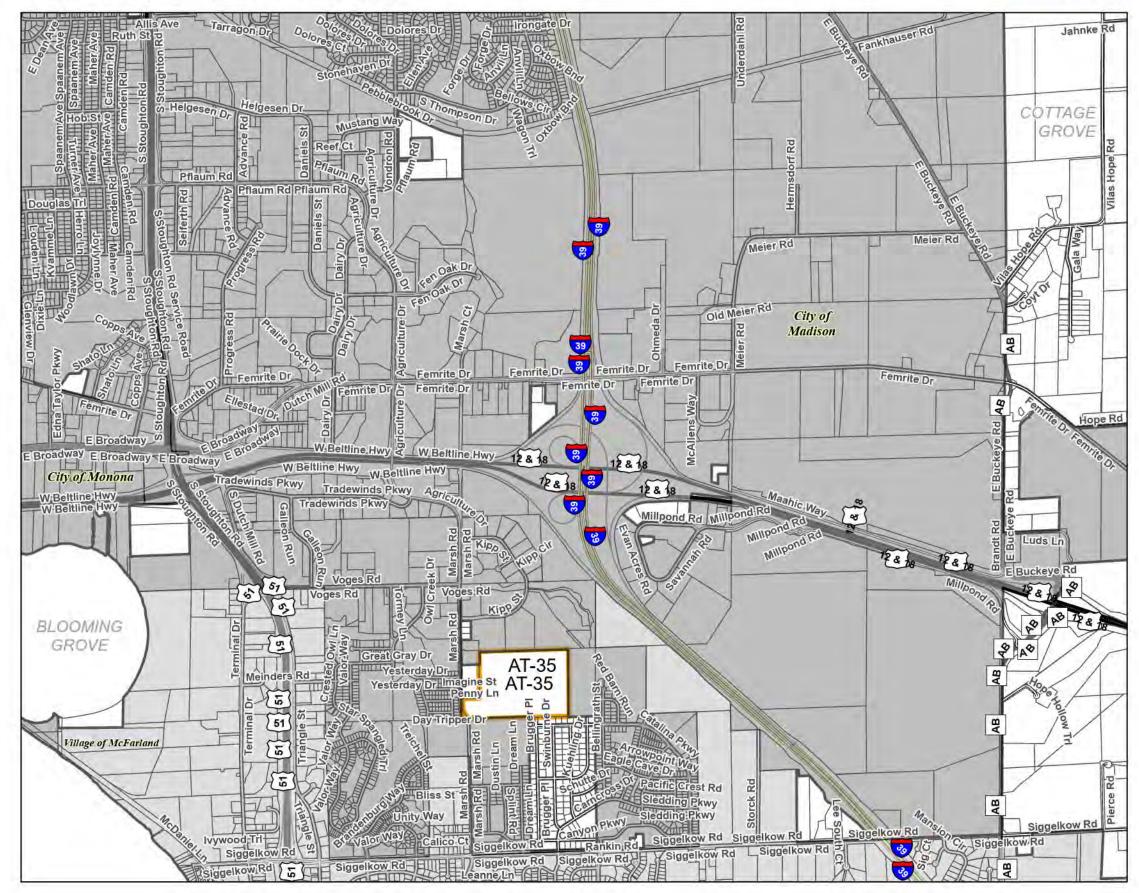

## 2024 Dane County Farmland Zoning Certification

Proposed Rezones: Town of Blooming Grove

## Dane County Farmland Preservation Zoning Recertification 2024

Town of Blooming Grove Rezones

| Municipality           | PARCELNO     | ZONING_<br>DISTRICT | •     | Farmland_Preservation_C ategory | Proposed_FPP_<br>Category | Acres PlatDescription  |
|------------------------|--------------|---------------------|-------|---------------------------------|---------------------------|------------------------|
| Town of Blooming Grove | 071026390010 | FP-35               | AT-35 | Not Farmland Preservation       | Non-FP                    | 56.67 METES AND BOUNDS |