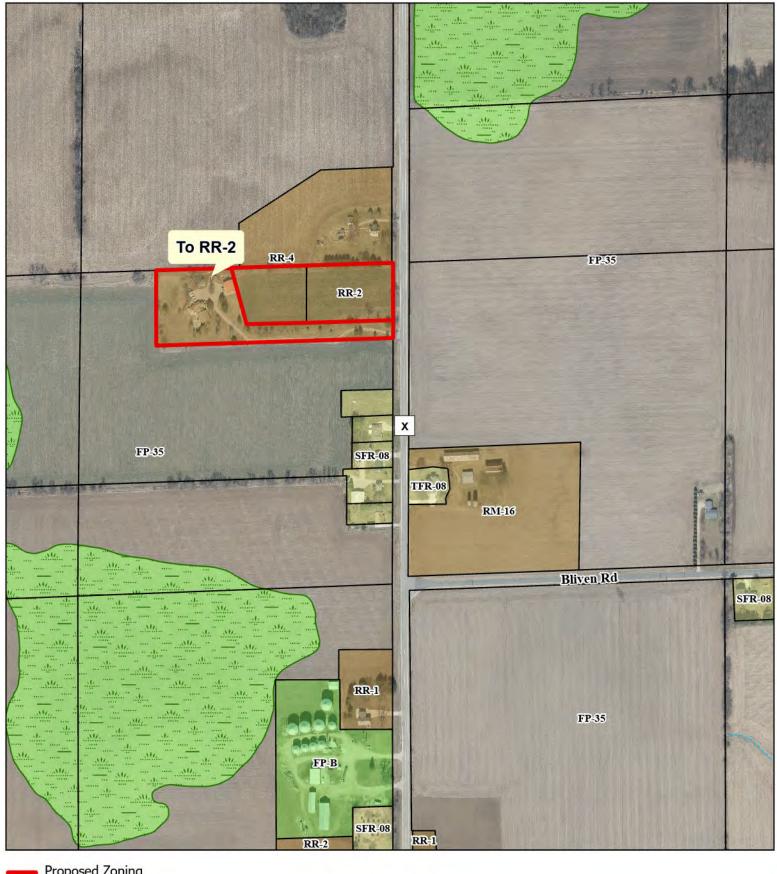

Form Version 04.00.00

Wetland Class Areas

Feet

500

1,000

250

Petition 12175 JEFFREY AND KIM HART

Owner/Agent Signature

Date April 29, 2025

PROPOSED CHANGE TO EXISTING PARCELS OWNED BY JEFFREY & KIM HART