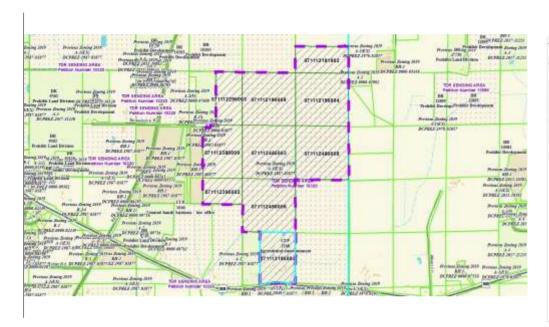

| Applicant: Dave Dinkel      |               |                                 |                                    |  |  |
|-----------------------------|---------------|---------------------------------|------------------------------------|--|--|
| Town                        | Cottage Grove | <b>A-1EX Adoption</b> 5/15/1982 | Orig Farm Owner Russell Horstmeyer |  |  |
| Section:                    | 12, 13        | <b>Density Number</b> 35        | Original Farm Acres 314.97         |  |  |
| Density Study Date 7/1/2024 |               | Original Splits 9               | Available Density Unit(s) 9        |  |  |

## Reasons/Notes:

The property remains eligible for 9 density units ("splits"). No prior splits taken. If approved, proposed transfer of a development right under rezone petition 12048 would reduce the remaining splits to 8.

| <u>Parcel #</u> | <u>Acres</u> | Owner Name       | <u>CSM</u> |
|-----------------|--------------|------------------|------------|
| 071113185004    | 25.69        | BADGER FARMS LLC | _          |
| 071112490006    | 40.75        | BADGER FARMS LLC |            |
| 071112485003    | 40.76        | BADGER FARMS LLC |            |
| 071112480008    | 40.87        | BADGER FARMS LLC |            |
| 071112395002    | 14.74        | BADGER FARMS LLC |            |
| 071112380009    | 30.24        | BADGER FARMS LLC |            |
| 071112295003    | 20.39        | BADGER FARMS LLC |            |
| 071112195004    | 40.5         | BADGER FARMS LLC |            |
| 071112190009    | 40.62        | BADGER FARMS LLC |            |
| 071112181902    | 20.26        | BADGER FARMS LLC |            |
|                 |              |                  |            |