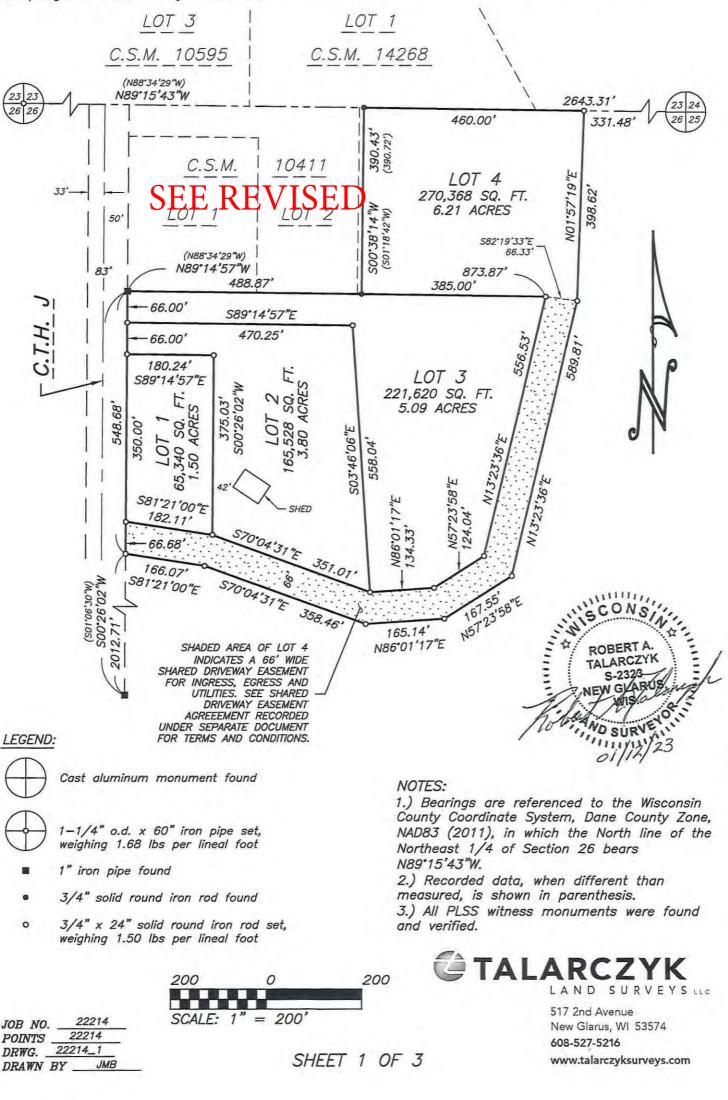

Is this application being submitted to correct a violation? Yes No

The Dahlks wish to creat four residential lots on their property: a 1.50 acre lot zoned RR-1, a 3.80 acre lot zoned RR-2, and a 5.09 acre lot and 6.21 acre lot, each zoned ZR-4.

# SEE REVISED

| Existing Zoning<br>District(s) | Proposed Zoning<br>District(s) | Acres |
|--------------------------------|--------------------------------|-------|
| AT-35                          | RR-1                           | 1.50  |
| AT-35                          | RR-2                           | 3.80  |
| AT-35                          | RR-4                           | 11.30 |