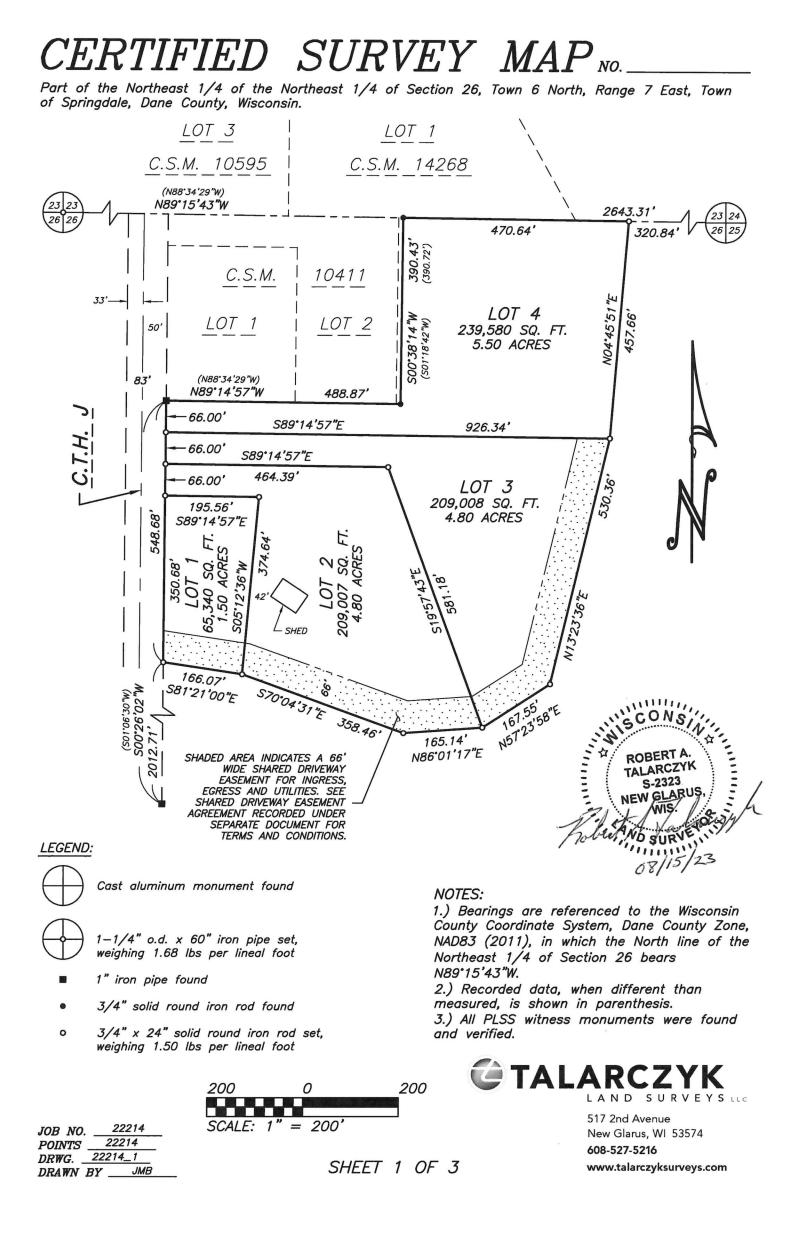

# CERTIFIED SURVEY MAP NO.

Part of the Northeast 1/4 of the Northeast 1/4 of Section 26, Town 6 North, Range 7 East, Town of Springdale, Dane County, Wisconsin.

Is this application being submitted to correct a violation? Yes No

The Dahlks wish to create four residential lots on their property: a 1.50 acre lot zoned RR-1, and two 4.80 acre lots as well as a 5.50 acre lot, each zoned zoned RR-4.

| Existing Zoning<br>District(s) | Proposed Zoning<br>District(s) | Acres |
|--------------------------------|--------------------------------|-------|
| AT-35                          | RR-1                           | 1.50  |
| AT-35                          | RR-4                           | 15.10 |

#### AT-35 to RR-1 (1.50 Acres)

That part of the NE ¼ of the NE ¼ of Section 26, Town 6 North, Range 7 East, Town of Springdale, Dane County, Wisconsin, bounded and described as follows:

Commencing at the Northeast corner of said Section 26; thence N89°15′43″W, 791.48′; thence S00°38′14″W, 390.43′; thence N89°14′57″W, 488.87′; thence S00°26′02″W, 198.00′ to the point of beginning; thence S00°26′02″W, 350.68′; thence S81°21′00″E, 166.07′; thence N05°12′36″E, 374.64′; thence N89°14′57″W, 195.56′ to the point of beginning.

#### AT-35 to RR-4 (15.10 Acres)

That part of the NE ¼ of the NE ¼ of Section 26, Town 6 North, Range 7 East, Town of Springdale, Dane County, Wisconsin, bounded and described as follows:

Commencing at the Northeast corner of said Section 26; thence N89°15′43″W, 320.84' to the point of beginning; thence N89°15′43″W, 470.64'; thence S00°38′14″W, 390.43'; thence N89°14′57″W, 488.87'; thence S00°26′02″W, 198.00'; thence S89°14′57″E, 195.56'; S05°12′36″W, 374.64'; thence S70°04′31″E, 358.46'; thence N86°01′17″E, 165.14'; thence N57°23′58″E, 167.55'; thence N13°23′36″E, 530.36'; thence N04°45′51″E, 457.66' to the point of beginning.