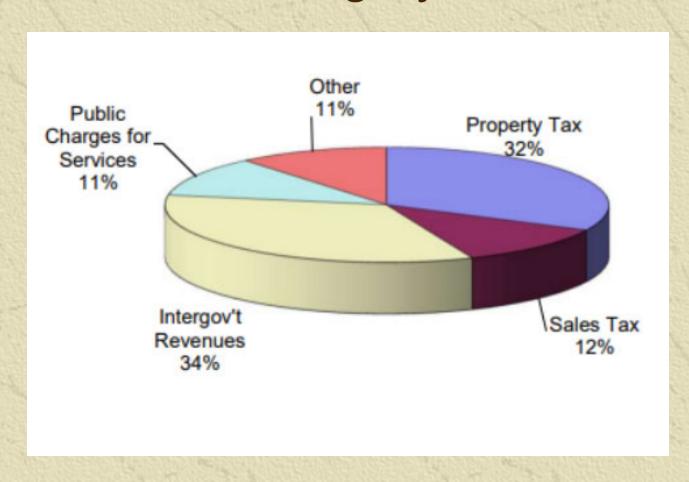

# 2024 Operating Budget Sources of Funds by Revenue Category

| ACTOR AND DESCRIPTION OF PERSONS ASSESSMENT OF THE PERSON |
|-------------------------------------------------------------------------------------------------------------------------------------------------------------------------------------------------------------------------------------------------------------------------------------------------------------------------------------------------------------------------------------------------------------------------------------------------------------------------------------------------------------------------------------------------------------------------------------------------------------------------------------------------------------------------------------------------------------------------------------------------------------------------------------------------------------------------------------------------------------------------------------------------------------------------------------------------------------------------------------------------------------------------------------------------------------------------------------------------------------------------------------------------------------------------------------------------------------------------------------------------------------------------------------------------------------------------------------------------------------------------------------------------------------------------------------------------------------------------------------------------------------------------------------------------------------------------------------------------------------------------------------------------------------------------------------------------------------------------------------------------------------------------------------------------------------------------------------------------------------------------------------------------------------------------------------------------------------------------------------------------------------------------------------------------------------------------------------------------------------------------------|
| \$254,553,992                                                                                                                                                                                                                                                                                                                                                                                                                                                                                                                                                                                                                                                                                                                                                                                                                                                                                                                                                                                                                                                                                                                                                                                                                                                                                                                                                                                                                                                                                                                                                                                                                                                                                                                                                                                                                                                                                                                                                                                                                                                                                                                 |
| \$90,344,898                                                                                                                                                                                                                                                                                                                                                                                                                                                                                                                                                                                                                                                                                                                                                                                                                                                                                                                                                                                                                                                                                                                                                                                                                                                                                                                                                                                                                                                                                                                                                                                                                                                                                                                                                                                                                                                                                                                                                                                                                                                                                                                  |
| \$268,338,507                                                                                                                                                                                                                                                                                                                                                                                                                                                                                                                                                                                                                                                                                                                                                                                                                                                                                                                                                                                                                                                                                                                                                                                                                                                                                                                                                                                                                                                                                                                                                                                                                                                                                                                                                                                                                                                                                                                                                                                                                                                                                                                 |
| \$88,972,863                                                                                                                                                                                                                                                                                                                                                                                                                                                                                                                                                                                                                                                                                                                                                                                                                                                                                                                                                                                                                                                                                                                                                                                                                                                                                                                                                                                                                                                                                                                                                                                                                                                                                                                                                                                                                                                                                                                                                                                                                                                                                                                  |
| - "                                                                                                                                                                                                                                                                                                                                                                                                                                                                                                                                                                                                                                                                                                                                                                                                                                                                                                                                                                                                                                                                                                                                                                                                                                                                                                                                                                                                                                                                                                                                                                                                                                                                                                                                                                                                                                                                                                                                                                                                                                                                                                                           |
| \$5,363,389                                                                                                                                                                                                                                                                                                                                                                                                                                                                                                                                                                                                                                                                                                                                                                                                                                                                                                                                                                                                                                                                                                                                                                                                                                                                                                                                                                                                                                                                                                                                                                                                                                                                                                                                                                                                                                                                                                                                                                                                                                                                                                                   |
| \$14,391,945                                                                                                                                                                                                                                                                                                                                                                                                                                                                                                                                                                                                                                                                                                                                                                                                                                                                                                                                                                                                                                                                                                                                                                                                                                                                                                                                                                                                                                                                                                                                                                                                                                                                                                                                                                                                                                                                                                                                                                                                                                                                                                                  |
| \$2,119,900                                                                                                                                                                                                                                                                                                                                                                                                                                                                                                                                                                                                                                                                                                                                                                                                                                                                                                                                                                                                                                                                                                                                                                                                                                                                                                                                                                                                                                                                                                                                                                                                                                                                                                                                                                                                                                                                                                                                                                                                                                                                                                                   |
| \$16,076,888                                                                                                                                                                                                                                                                                                                                                                                                                                                                                                                                                                                                                                                                                                                                                                                                                                                                                                                                                                                                                                                                                                                                                                                                                                                                                                                                                                                                                                                                                                                                                                                                                                                                                                                                                                                                                                                                                                                                                                                                                                                                                                                  |
| \$12,915,093                                                                                                                                                                                                                                                                                                                                                                                                                                                                                                                                                                                                                                                                                                                                                                                                                                                                                                                                                                                                                                                                                                                                                                                                                                                                                                                                                                                                                                                                                                                                                                                                                                                                                                                                                                                                                                                                                                                                                                                                                                                                                                                  |
| \$36,220,979                                                                                                                                                                                                                                                                                                                                                                                                                                                                                                                                                                                                                                                                                                                                                                                                                                                                                                                                                                                                                                                                                                                                                                                                                                                                                                                                                                                                                                                                                                                                                                                                                                                                                                                                                                                                                                                                                                                                                                                                                                                                                                                  |
| \$789,298,454                                                                                                                                                                                                                                                                                                                                                                                                                                                                                                                                                                                                                                                                                                                                                                                                                                                                                                                                                                                                                                                                                                                                                                                                                                                                                                                                                                                                                                                                                                                                                                                                                                                                                                                                                                                                                                                                                                                                                                                                                                                                                                                 |
|                                                                                                                                                                                                                                                                                                                                                                                                                                                                                                                                                                                                                                                                                                                                                                                                                                                                                                                                                                                                                                                                                                                                                                                                                                                                                                                                                                                                                                                                                                                                                                                                                                                                                                                                                                                                                                                                                                                                                                                                                                                                                                                               |

# 2024 Operating Budget Sources of Funds by Revenue Category