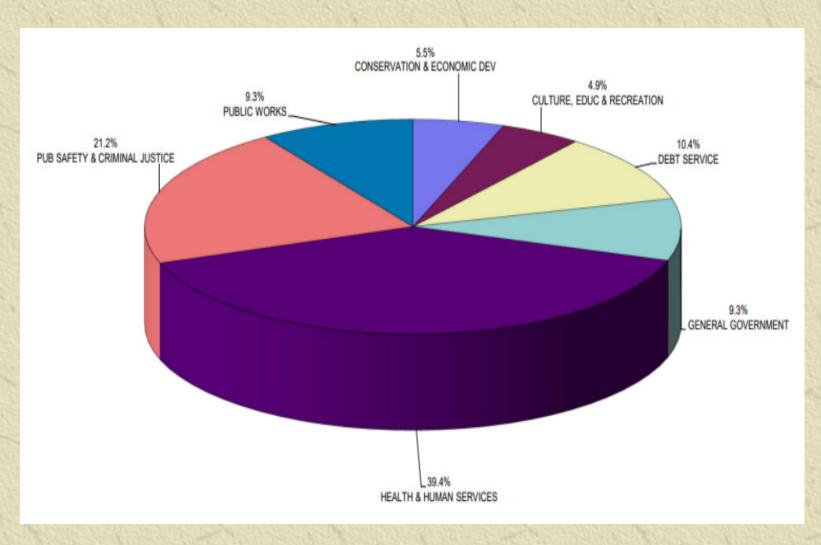

#### 2024 Adopted Operating Budget Expenditures by Activity

| General Government               | \$73,254,206  |
|----------------------------------|---------------|
| Public Safety & Criminal Justice | \$167,070,787 |
| Health & Human Services          | \$311,266,713 |
| Conservation & Economic Dev't    | \$43,273,079  |
| Culture, Education & Recreation  | \$38,659,053  |
| Public Works                     | \$73,478,989  |
| Debt Service                     | \$82,295,627  |
| Total – All Activities           | \$789,298,454 |

#### 2024 Adopted Operating Budget Expenditures by Activity