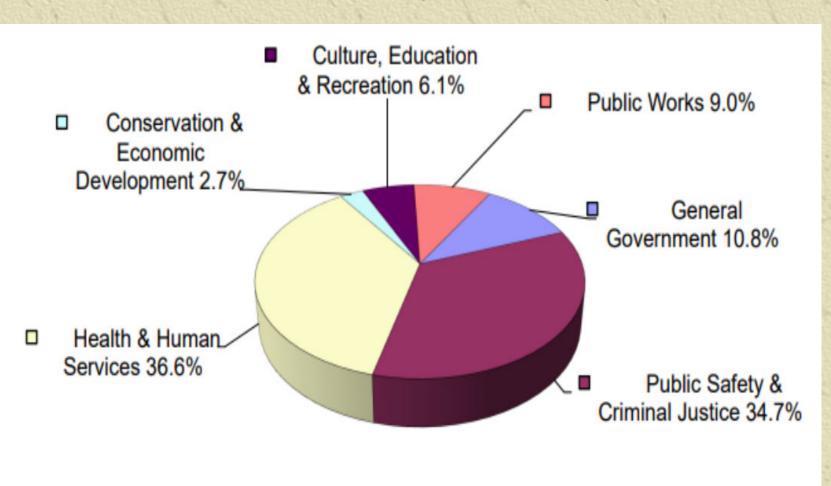

#### 2024 Adopted Operating Budget Expenditures by Activity

| General Government               | \$73,254,206  |
|----------------------------------|---------------|
| Public Safety & Criminal Justice | \$167,070,787 |
| Health & Human Services          | \$311,266,713 |
| Conservation & Economic Dev't    | \$43,273,079  |
| Culture, Education & Recreation  | \$38,659,053  |
| Public Works                     | \$73,478,989  |
| Debt Service                     | \$82,295,627  |
| Total – All Activities           | \$789,298,454 |

#### 2024 Adopted Operating Budget Expenditures by Activity