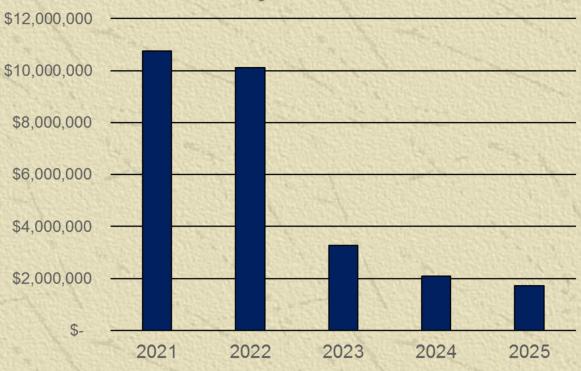

<sup>\*2023</sup> is the first year the policy was implemented

Slower Sales Tax Growth

| Year | Sales Tax Increase |
|------|--------------------|
|      |                    |

2021 \$10,740,573

2022 \$10,117,875

2023 \$3,274,003

2024 est \$1,676,615

2025 est \$1,710,147

Slower Sales Tax Growth

Increases in Health Insurance Expense

Reliance on Prior Year Surpluses