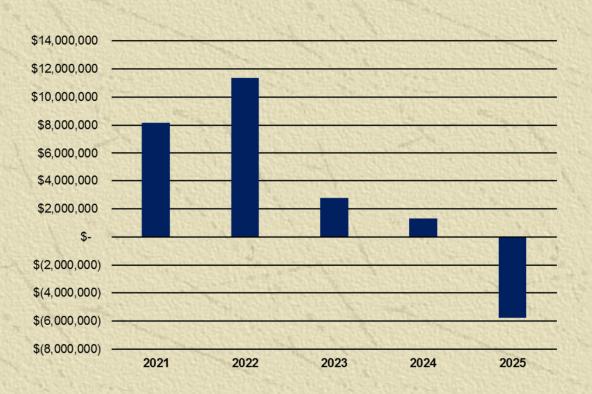

#### Sales Tax & Operating Levy Increase Less Health Insurance Increase

| Year Application of Surplus |
|-----------------------------|
|-----------------------------|

2021 \$29,585,066

2022 \$11,749,5922023 \$35,603,626

2024 \$28,089,050

2025 \$42,216,018 est