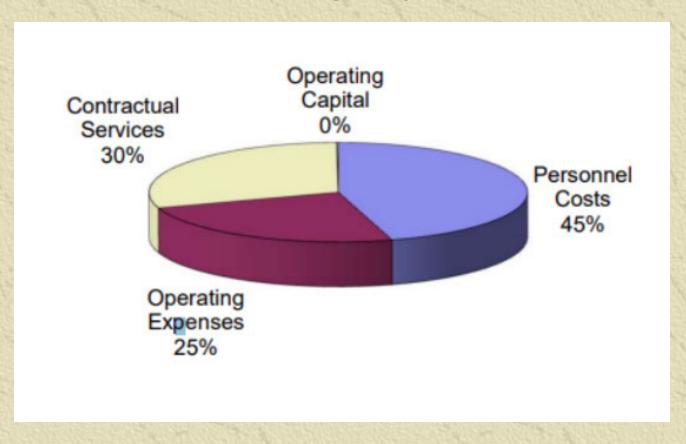

# 2024 Adopted Operating Budget Uses of Funds by Expense Category

| Personnel Costs        | \$358,587,403 |
|------------------------|---------------|
| Operating Expenditures | \$192,886,307 |
| Contractual Services   | \$236,753,004 |
| Operating Capital      | \$1,071,740   |
| Total – All Categories | \$789,298,454 |

# 2024 Adopted Operating Budget Uses of Funds by Expense Category