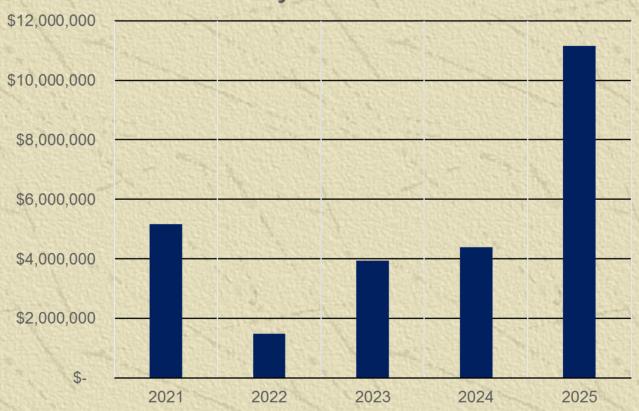

#### **Health Insurance Costs**

| Year | <u>Insurance Cost Increase</u> |
|------|--------------------------------|
| 2021 | \$5,165,595                    |
| 2022 | \$1,486,154                    |
| 2023 | \$3,933,489                    |
| 2024 | \$4,398,151                    |
| 2025 | \$11,160,327                   |

#### **Increase in County Health Insurance Costs**