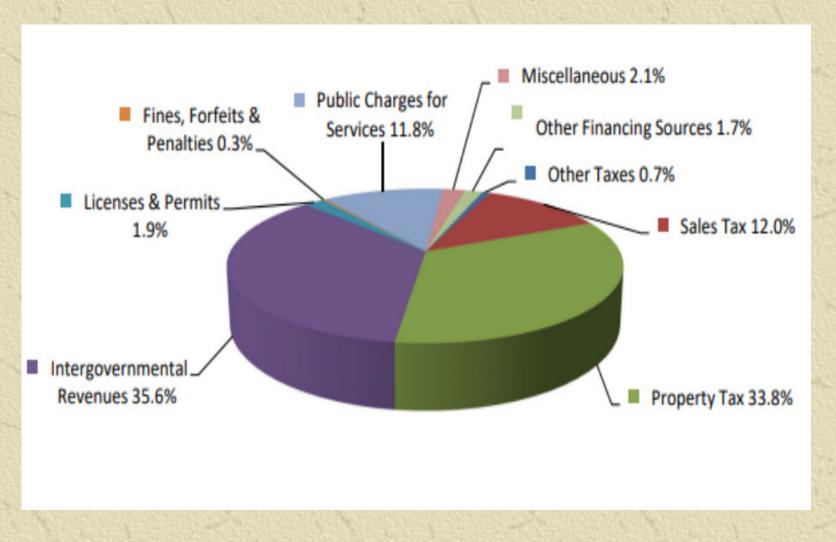

## 2024 Adopted Operating Budget Revenues by Source

| County Sales Tax               | \$90,344,898  |
|--------------------------------|---------------|
| Licenses & Permits             | \$14,391,945  |
| Miscellaneous                  | \$16,076,888  |
| County Property Tax            | \$254,553,992 |
| Other Financing Sources        | \$12,915,093  |
| Public Charges for Services    | \$88,972,863  |
| Fines, Forfeitures & Penalties | \$2,119,900   |
| Intergovernmental Revenue      | \$268,338,507 |
| Other Taxes                    | \$5,363,389   |
| Fund Balance Applied (Levied)  | \$36,220,979  |
| Total – All Revenue Sources    | \$789,298,454 |

## 2024 Adopted Operating Budget Revenues by Source