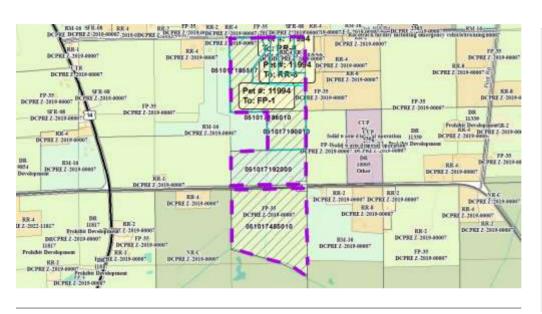

| Public H   | learing Dat | e 12/20/2023 | Petition Number       | 11994    | Applicant: Richardson Trust |
|------------|-------------|--------------|-----------------------|----------|-----------------------------|
| Town       | Rutland     |              | A-1EX Adoption        | 6/7/1978 | Orig Farm Owner Richardson  |
| Section:   | 17          |              | <b>Density Number</b> | 35       | Original Farm Acres 105.15  |
| Density St | udy Date    | 11/13/2023   | Original Splits       | 3        | Available Density Unit(s) 0 |

## Reasons/Notes:

The property was eligible for a total of 3 density units in addition to a residence for the farm owner. The eligible density units ("splits") have been exhausted per CSMs 7895, 10653, 10654, and 11291.

| Parcel #     | <u>Acres</u> | Owner Name                                             | <u>CSM</u> |
|--------------|--------------|--------------------------------------------------------|------------|
| 051017485010 | 38.11        | DALE K RICHARDSON                                      |            |
| 051017192000 | 18.83        | DALE RICHARDSON & CLAUDIA RICHARDSON                   | 10654      |
| 051017185020 | 2.65         | EVAN LEE RUNZHEIMER & JOANNE NICOLE REINERS            | 10653      |
| 051017185557 | 3.75         | HOWARTH REV TR, CHARLES D & CYNTHIA M                  | 07895      |
| 051017185300 | 4            | RICHARDSON JT IRREV LIVING TR                          | 11291      |
| 051017190010 | 10.5         | RICHARDSON LE, DAVID A & RICHARDSON JT IRREV LIVING TR |            |
| 051017186010 | 28.46        | RICHARDSON LE, DAVID A & RICHARDSON JT IRREV LIVING TR |            |
|              |              |                                                        |            |