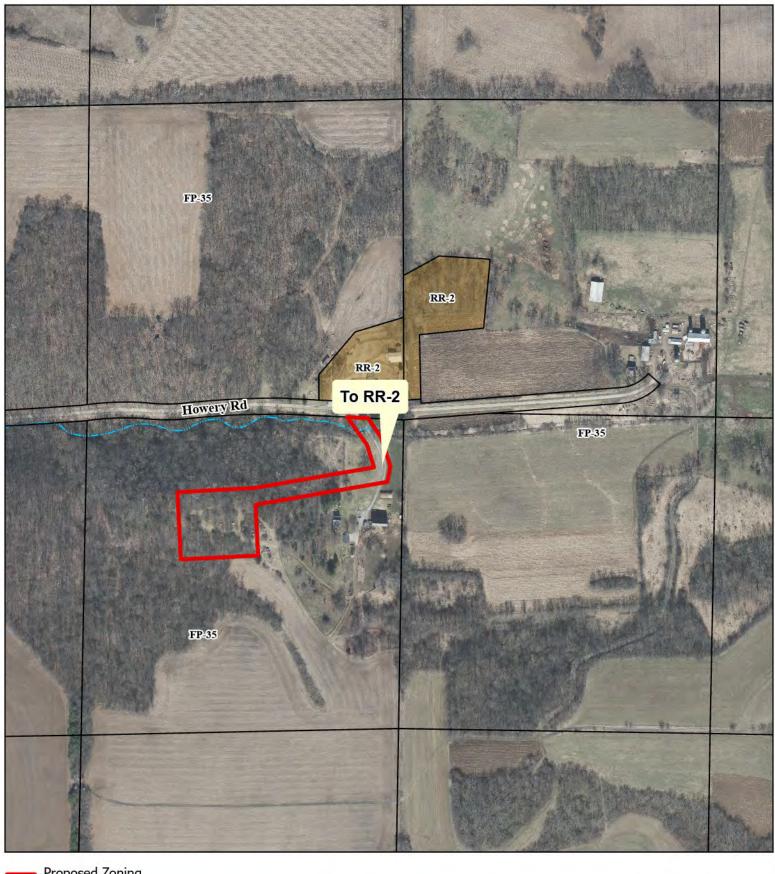

Form Version 04.00.00

Proposed Zoning Boundary

Tax Parcel Boundary

Rezone 12186 LEECE

Feet 0 250 500 1,000

#### **FP-35 to RR-2**