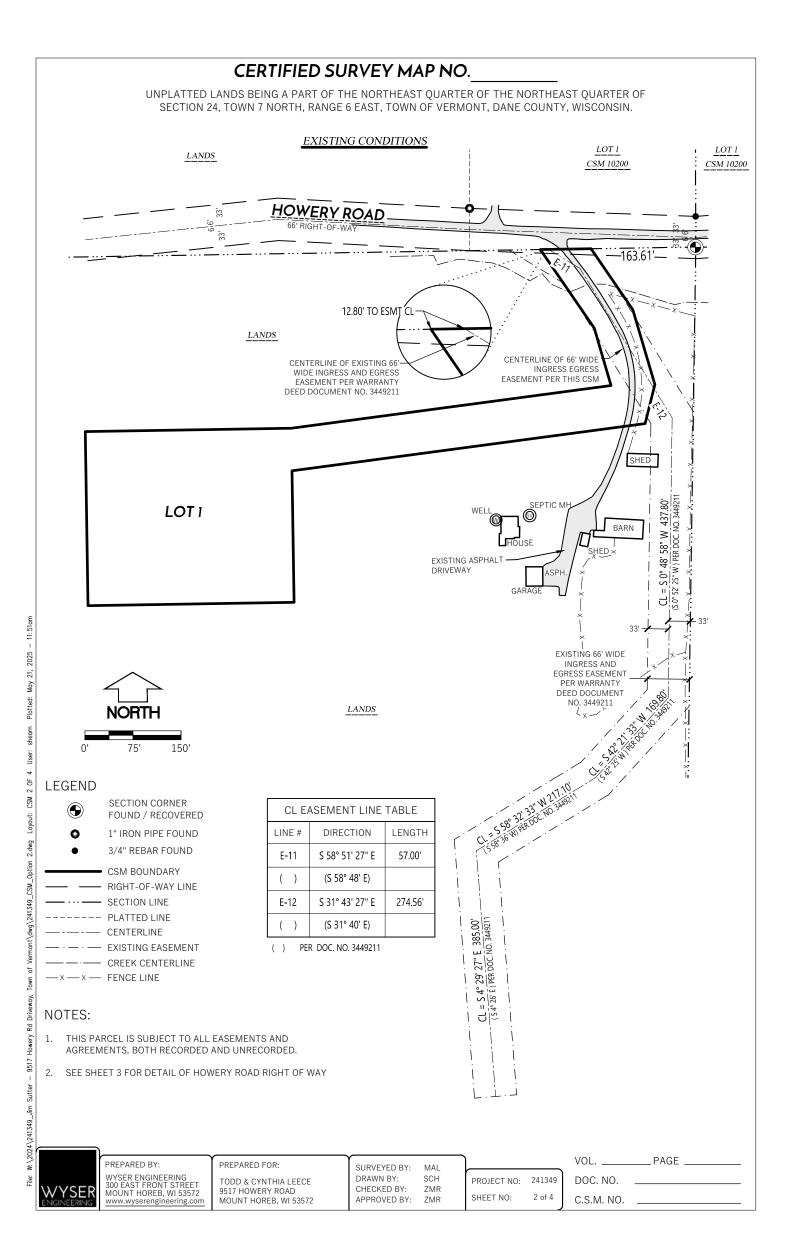

CERTIFIED SURVEY MAP NO.

UNPLATTED LANDS BEING A PART OF THE NORTHEAST QUARTER OF THE NORTHEAST QUARTER OF SECTION 24, TOWN 7 NORTH, RANGE 6 EAST, TOWN OF VERMONT, DANE COUNTY, WISCONSIN.