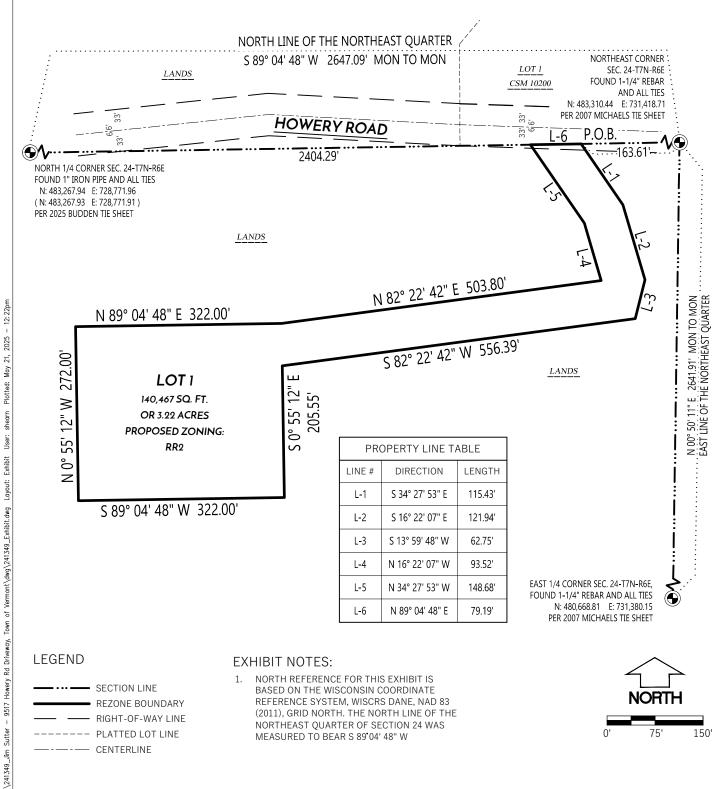

#### **EXHIBIT "A"** REZONE EXHIBIT

UNPLATTED LANDS BEING A PART OF THE NORTHEAST QUARTER OF THE NORTHEAST QUARTER OF SECTION 24, TOWN 7 NORTH, RANGE 6 EAST, TOWN OF VERMONT, DANE COUNTY, WISCONSIN.

SURVEYED BY: MAL

#### LEGAL DESCRIPTION

A PARCEL OF LAND AS DESCRIBED IN OUIT CLAIM DEED RECORDED ON MAY 25, 2022 AS DOCUMENT NO. 5836123 BEING A PART OF THE NORTHEAST QUARTER OF THE NORTHEAST QUARTER OF SECTION 24, TOWN 7 NORTH, RANGE 6 EAST, TOWN OF VERMONT, DANE COUNTY, WISCONSIN. DESCRIBED MORE PARTICULARLY AS FOLLOWS:

COMMENCING AT THE NORTHEAST CORNER OF AFORESAID SECTION 24, THENCE, ALONG THE NORTH LINE OF THE NORTHEAST QUARTER OF SAID SECTION 24. SOUTH 89 DEGREES 04 MINUTES 48 SECONDS WEST, 163.61 FEET TO THE POINT OF BEGINNING:

THENCE SOUTH 34 DEGREES 27 MINUTES 53 SECONDS EAST, 115.43 FEET:

THENCE SOUTH 16 DEGREES 22 MINUTES 07 SECONDS EAST, 121.94 FEET:

THENCE SOUTH 13 DEGREES 59 MINUTES 48 SECONDS WEST, 62.75 FEET;

THENCE SOUTH 82 DEGREES 22 MINUTES 42 SECONDS WEST, 556.39 FEET;

THENCE SOUTH 00 DEGREES 55 MINUTES 12 SECONDS EAST, 205.55 FEET;

THENCE SOUTH 89 DEGREES 04 MINUTES 48 SECONDS WEST, 322.00 FEET; THENCE NORTH 00 DEGREES 55 MINUTES 12 SECONDS WEST, 272.00 FEET;

THENCE NORTH 89 DEGREES 04 MINUTES 48 SECONDS EAST, 322.00 FEET; THENCE NORTH 82 DEGREES 22 MINUTES 42 SECONDS EAST, 503.80 FEET;

THENCE NORTH 16 DEGREES 22 MINUTES 07 SECONDS WEST, 93.52 FEET;

THENCE NORTH 34 DEGREES 27 MINUTES 53 SECONDS WEST, 148.68 FEET TO A POINT ON THE AFORESAID NORTH LINE OF THE NORTHWEST QUARTER OF SECTION 24;

THENCE ALONG SAID NORTH LINE NORTH 89 DEGREES 04 MINUTES 48 SECONDS EAST, 79.19 FEET BACK TO THE POINT OF BEGINNING.

SAID PARCEL CONTAINS 140,467 SQUARE FEET OR 3.22 ACRES.