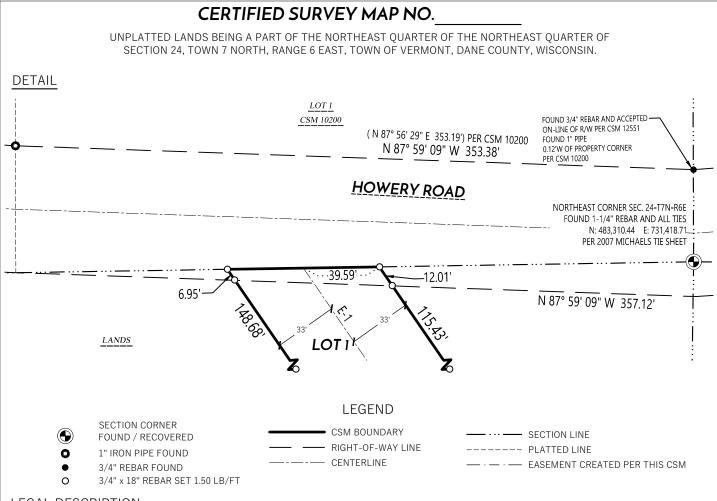

CERTIFIED SURVEY MAP NO.

UNPLATTED LANDS BEING A PART OF THE NORTHEAST QUARTER OF THE NORTHEAST QUARTER OF SECTION 24, TOWN 7 NORTH, RANGE 6 EAST, TOWN OF VERMONT, DANE COUNTY, WISCONSIN.