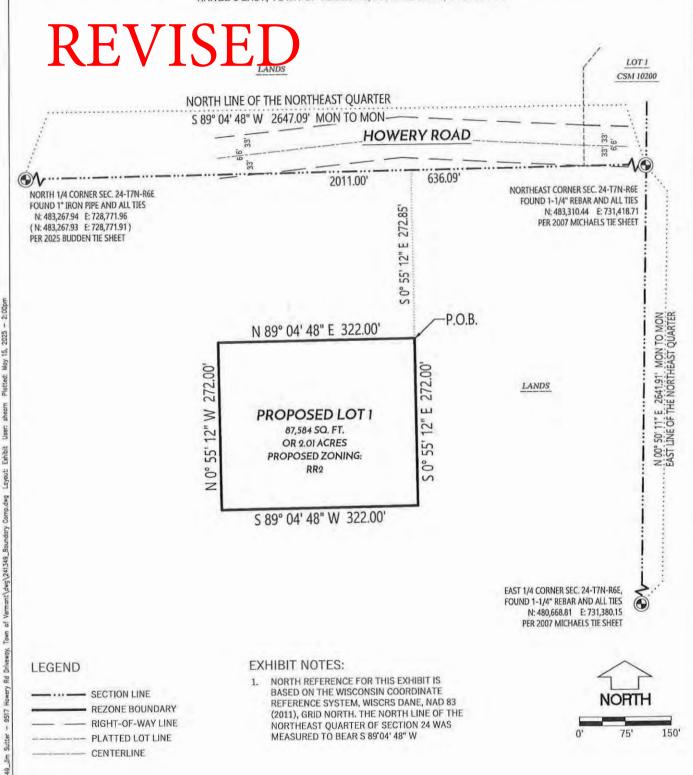

# REVISED

Unplatted lands being a part of the Northeast Quarter of the Northeast Quarter of Section 24, Town 7 North, Range 6 East, Town of Vermont, Dane County, Wisconsin being more particularly described as follows:

Commencing at the Northeast Corner of aforesaid Section 24; thence along the North line of aforesaid Northeast Quarter of the Northeast Quarter of Section 24, South 89 degrees 04 minutes 48 seconds West, 636.09 feet; thence South 00 degrees 55 minutes 12 seconds East, 272.85 feet to the Point of Beginning; thence South 00 degrees 55 minutes 12 seconds East, 272.00 feet; thence South 89 degrees 04 minutes 48 seconds West, 322.00 feet; thence North 00 degrees 55 minutes 12 seconds West, 272.00 feet; thence North 89 degrees 04 minutes 48 seconds East, 322.00 feet to the Point of Beginning.

Above described area to be rezoned contains 87,584 square feet or 2.01 acres.