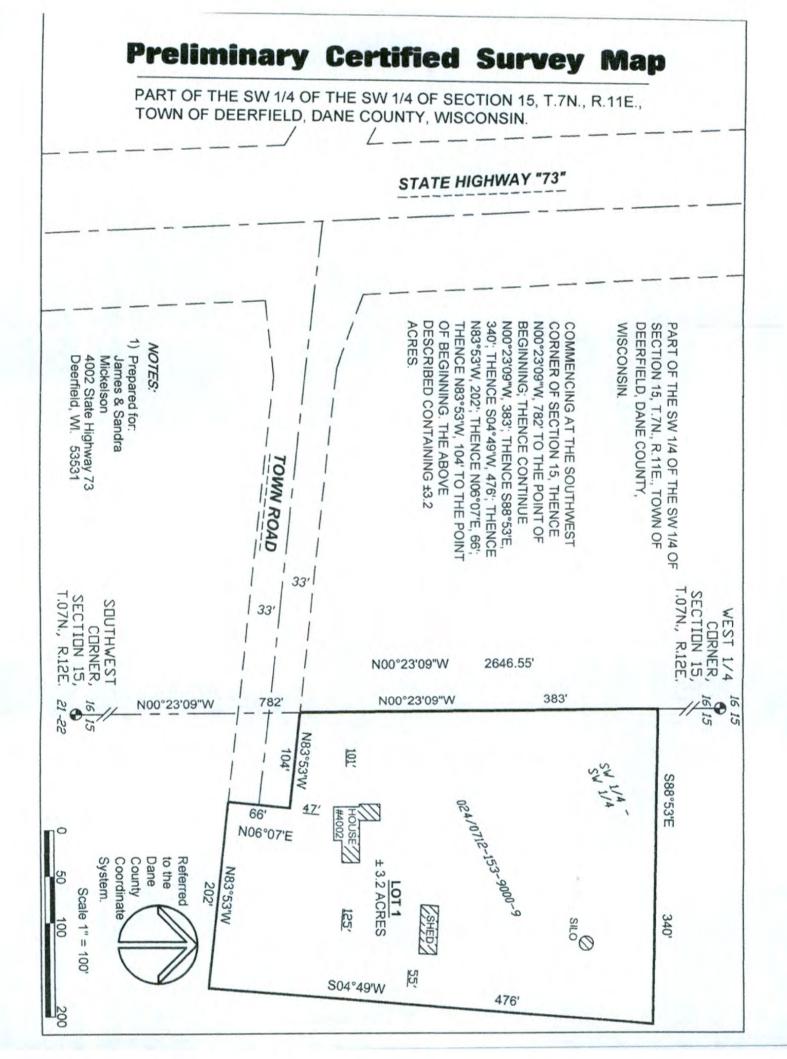

Owner/Agent Signature

Date 11/29/2027

PART OF THE SW 1/4 OF THE SW 1/4 OF SECTION 15, T.7N., R.11E., TOWN OF DEERFIELD, DANE COUNTY, WISCONSIN. COMMENCING AT THE SOUTHWEST CORNER OF SECTION 15, THENCE N00°23'09"W, 782' TO THE POINT OF BEGINNING; THENCE CONTINUE N00°23'09"W, 383'; THENCE S88°53'E, 340'; THENCE S04°49'W, 476'; THENCE N83°53'W, 202'; THENCE N06°07'E, 66'; THENCE N83°53'W, 104' TO THE POINT OF BEGINNING. THE ABOVE DESCRIBED CONTAINING ±3.2 ACRES.