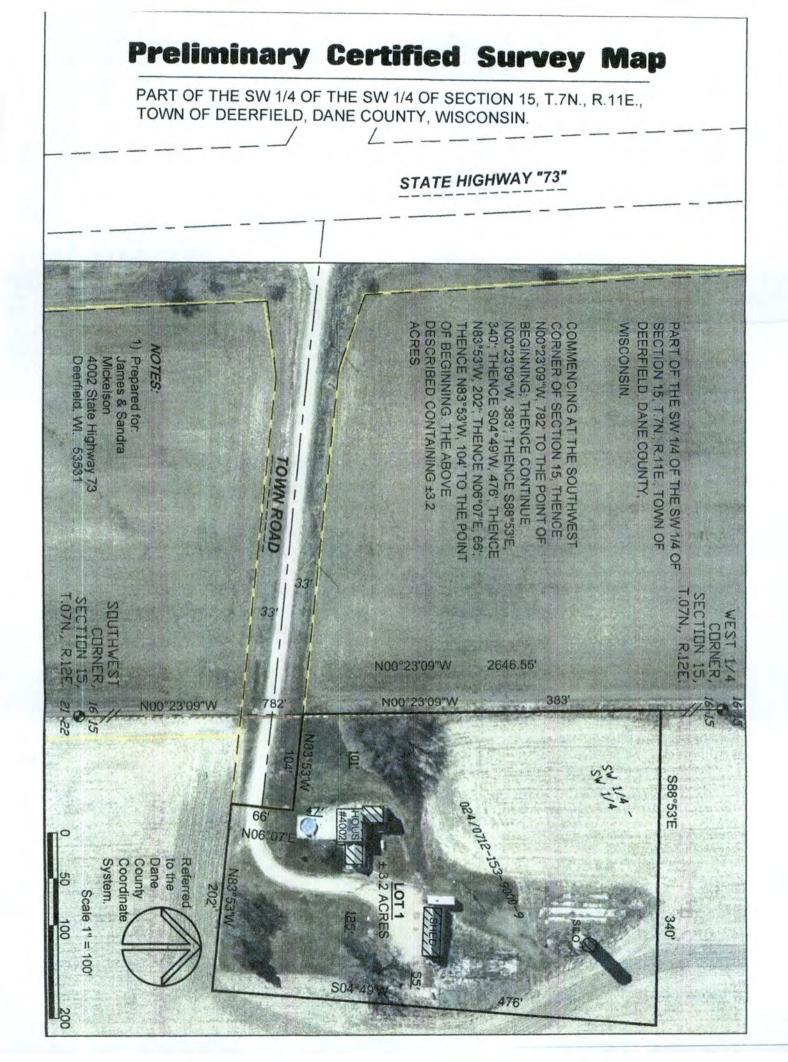

## Legend

Floodplain

Petition 11922 **JAMES & SANDRA** MICKELSON

Dane County Department of Planning and Development Zoning Division Room 116, City-County Building 210 Martin Luther King Jr. Blvd. Madison, Wisconsin 53703 (608) 266-4266

## **PROPERTY INFORMATION**

| Township: | Deerfield | Parcel Number(s): 024/0712-153-9000-9                                     |
|-----------|-----------|---------------------------------------------------------------------------|
| Section:  | 15        | Property Address or Location: 4002 State Highway 73, Deerfield, WI. 53531 |
|           |           | REZONE DESCRIPTION                                                        |

| Existing Zoning<br>District(s) | Proposed Zoning<br>District(s) | Acres  |  |
|--------------------------------|--------------------------------|--------|--|
| FP-35                          | RRT RR-2                       | 10 3,2 |  |

Owner/Agent Signature

Date 11/29/2027

PART OF THE SW 1/4 OF THE SW 1/4 OF SECTION 15, T.7N., R.11E., TOWN OF DEERFIELD, DANE COUNTY, WISCONSIN. COMMENCING AT THE SOUTHWEST CORNER OF SECTION 15, THENCE N00°23'09"W, 782' TO THE POINT OF BEGINNING; THENCE CONTINUE N00°23'09"W, 383'; THENCE S88°53'E, 340'; THENCE S04°49'W, 476'; THENCE N83°53'W, 202'; THENCE N06°07'E, 66'; THENCE N83°53'W, 104' TO THE POINT OF BEGINNING. THE ABOVE DESCRIBED CONTAINING ±3.2 ACRES.