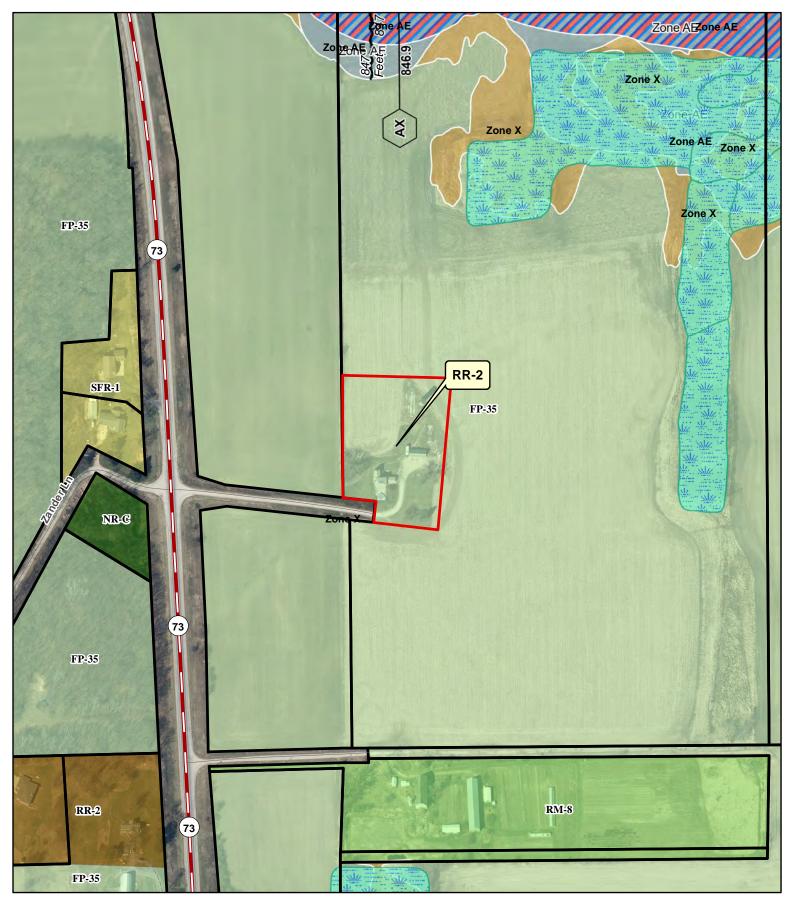

## Legend

Floodplain

Petition 11922 **JAMES & SANDRA** MICKELSON

Dane County Department of Planning and Development Zoning Division Room 116, City-County Building 210 Martin Luther King Jr. Blvd. Madison, Wisconsin 53703 (608) 266-4266

## **PROPERTY INFORMATION**

| Township: | Deerfield | Parcel Number(s): 024/0712-153-9000-9                                     |
|-----------|-----------|---------------------------------------------------------------------------|
| Section:  | 15        | Property Address or Location: 4002 State Highway 73, Deerfield, WI. 53531 |
|           |           | REZONE DESCRIPTION                                                        |

| Existing Zoning<br>District(s) | Proposed Zoning<br>District(s) | Acres  |  |
|--------------------------------|--------------------------------|--------|--|
| FP-35                          | RRT RR-2                       | 10 3,2 |  |

Owner/Agent Signature

Date 11/29/2027

PART OF THE SW 1/4 OF THE SW 1/4 OF SECTION 15, T.7N., R.11E., TOWN OF DEERFIELD, DANE COUNTY, WISCONSIN. COMMENCING AT THE SOUTHWEST CORNER OF SECTION 15, THENCE N00°23'09"W, 782' TO THE POINT OF BEGINNING; THENCE CONTINUE N00°23'09"W, 383'; THENCE S88°53'E, 340'; THENCE S04°49'W, 476'; THENCE N83°53'W, 202'; THENCE N06°07'E, 66'; THENCE N83°53'W, 104' TO THE POINT OF BEGINNING. THE ABOVE DESCRIBED CONTAINING ±3.2 ACRES.