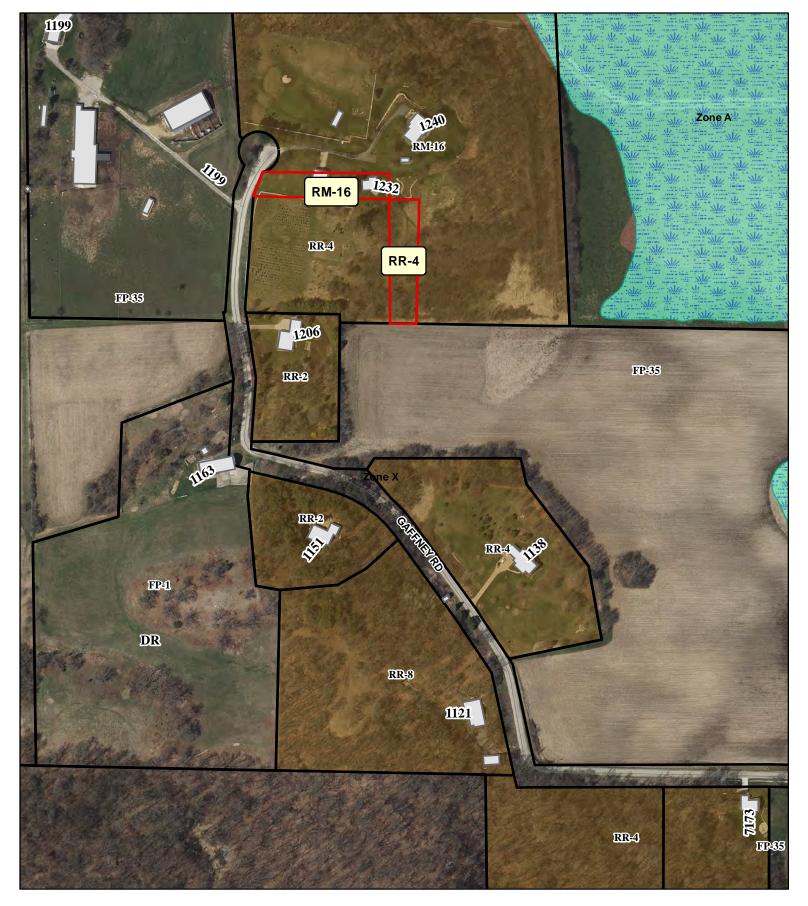

## **REZONE 12011**

# CERTIFIED SURVEY MAP NO.

Lots 1 and 2 of Certified Survey Map 7022 (Volume 35, Pages 175-177) in the Northeast and Northwest 1/4s of the Southeast 1/4 of Section 9, Town 5 North, Range 8 East, Town of Montrose, Dane County, Wisconsin.

### **Denny Baker Rezoning Descriptions**

#### RM-16 to RR-4

That part of Lot 2 of Certified Survey Map 7022 (Vol. 175-177) in the NW ¼ of the SE ¼ of Section 9, T5N, R8E, Town of Montrose, Dane County, Wisconsin, bounded and described as follows:

Commencing at the SE corner of said Section 9; thence N00°26′09″W, 1339.76′ to the SE corner of the N ½ of the SE ¼ of Section 9; thence N88°55′29″W, 1525.85′ to the point of beginning; thence N88°55′29″W, 77.69′; thence N01°15′48″E, 367.01′; thence S89°25′49″E, 77.69′; thence S01°15′48″W, 367.70′ to the point of beginning; containing 0.66 acres.

### RR-4 to RM-16

That part of Lot 1 of Certified Survey Map 7022 (Vol. 175-177) in the NW ¼ of the SE ¼ of Section 9, T5N, R8E, Town of Montrose, Dane County, Wisconsin, bounded and described as follows:

Commencing at the SE corner of said Section 9; thence N00°26′09″W, 1339.76′ to the SE corner of the N½ of the SE¼ of Section 9; thence N88°55′29″W, 1603.54′; thence N01°15′48″E, 367.01′ to the point of beginning; thence N01°15′48″E, 71.17′ thence N89°25′49″W, 373.32′; thence S22°42′16″W, 76.83′; thence S89°25′49″E, 401.41′ to the point of beginning; containing 0.63 acres.