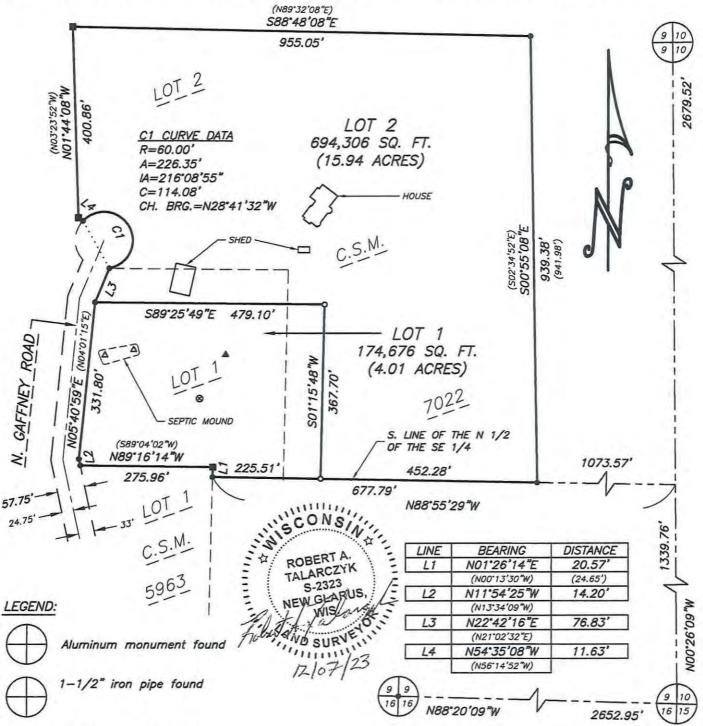

### ERTIFIED SURVEY MAP Lots 1 and 2 of Certified Survey Map 7022 (Volume 35, Pages 175-177) in the Northeast and Northwest 1/4s of the Southeast 1/4 of Section 9, Town 5 North, Range 8 East, Town of Montrose, Dane County, Wisconsin. I hereby certify that this survey is in compliance with Section 236.34 of the Wis. Statutes and the subdivision regulations of the Town of Montrose and Dane County; and that under the direction of Denny Baker, I have surveyed, monumented, and mapped the lands described hereon; and that this map is a correct representation of all exterior boundaries of the land surveyed in accordance with the information provided. December 7, 2023 SCONSIN ROBERT A. TALARCZYK S-2323 NEW GLARUS, WIS. AND SURVE OWNER'S CERTIFICATE OF DEDICATION: As owner, I hereby certify that I caused the land described on this Certified Survey Map to be surveyed, divided, mapped and dedicated as represented hereon. I also certify that this map is required by s.236.10 or s.236.12 Wisconsin Statutes and S.75.17(1)(a), Dane County Code of Ordinances to be submitted to the following for approval or objection: The Town of Montrose, Dane County Zoning and Land Regulation Committee. WITNESS the hand and seal of said owner this \_\_\_\_\_ day of \_ In the presence of: Denny Baker, Trustee Baker Living Trust STATE OF WISCONSIN) COUNTY) SS Personally came before me this day of \_ 20\_ , the above named Denny Baker, trustee of the above named trust, to me known to be the same person who executed the foregoing instrument and acknowledged the same.

| day of            |             | 20         | _ by the  | e Town | of Mon   | trose. |             |              |           |        |    |
|-------------------|-------------|------------|-----------|--------|----------|--------|-------------|--------------|-----------|--------|----|
|                   |             | Town Clerk |           |        |          |        |             |              |           |        |    |
| COUNTY APPROVAL:  | Approved by |            |           |        | County   | Zoning | and Land    | Regulation   | Committee | action | of |
|                   |             |            |           |        | - 1      | Auti   | horized Rep | presentative |           |        |    |
| REGISTER OF DEEDS | CERTIFICAT  | TE: Rec    | eived for | record | d this _ |        | day of      |              |           | 20     | al |

My commission expires \_

517 2nd Avenue New Glarus, WI 53574 608-527-5216 www.talarczyksurveys.com

LAND SURVEYS LLC

**TALARCZYK** 

Kristi Chlebowski, Register of Deeds

JOB NO. 23194 POINTS 23194 DRWG. 23194\_2 DRAWN BY MST