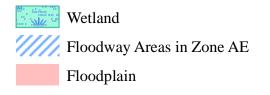

# CERTIFIED SURVEY MAP NO.

Lots 1 and 2 of Certified Survey Map 7022 (Volume 35, Pages 175-177) in the Northeast and Northwest 1/4s of the Southeast 1/4 of Section 9, Town 5 North, Range 8 East, Town of Montrose, Dane County, Wisconsin.

NOTES:

1.) Bearings are referenced to the Wisconsin County

Coordinate System, Dane County Zone, NAD83 (2011), in

which the East line of the Southeast 1/4 of Section 9

3/4" solid round iron rod found

weighing 1.50 lbs per lineal foot

- 1-1/2" iron pipe found
- 3/4" solid round iron rod found
- 3/4" x 24" solid round iron rod set, weighing 1.50 lbs per lineal foot
- Well pump
- ⊗ Septic cover
- △ Septic vent

### NOTES:

- 1.) Bearings are referenced to the Wisconsin County Coordinate System, Dane County Zone, NAD83 (2011), in which the East line of the Southeast 1/4 of Section 9 bears NOO\*26'09"W.
- Recorded data, when different than measured, is shown in parenthesis.
- 3.) All PLSS witness monuments were found and verified.

PREPARED FOR: Denny Baker 1240 N. Gaffney Road Belleville, WI 53508 (608) 501-7837

 JOB NO.
 23194

 POINTS
 23194

 DRWG.
 23194\_2

 DRAWN BY
 MST

517 2nd Avenue New Glarus, WI 53574 608-527-5216 www.talarczyksurveys.com

SHEET 1 OF 2

#### RM-16 to RR-4

That part of Lot 2 of Certified Survey Map 7022 (Vol. 175-177) in the NW ¼ of the SE ¼ of Section 9, T5N, R8E, Town of Montrose, Dane County, Wisconsin, bounded and described as follows:

Commencing at the SE corner of said Section 9; thence N00°26′09″W, 1339.76′ to the SE corner of the N ½ of the SE ¼ of Section 9; thence N88°55′29″W, 1525.85′ to the point of beginning; thence N88°55′29″W, 77.69′; thence N01°15′48″E, 367.01′; thence S89°25′49″E, 77.69′; thence S01°15′48″W, 367.70′ to the point of beginning; containing 0.66 acres.

### RR-4 to RM-16

That part of Lot 1 of Certified Survey Map 7022 (Vol. 175-177) in the NW ¼ of the SE ¼ of Section 9, T5N, R8E, Town of Montrose, Dane County, Wisconsin, bounded and described as follows:

Commencing at the SE corner of said Section 9; thence N00°26′09″W, 1339.76′ to the SE corner of the N½ of the SE¼ of Section 9; thence N88°55′29″W, 1603.54′; thence N01°15′48″E, 367.01′ to the point of beginning; thence N01°15′48″E, 71.17′ thence N89°25′49″W, 373.32′; thence S22°42′16″W, 76.83′; thence S89°25′49″E, 401.41′ to the point of beginning; containing 0.63 acres.