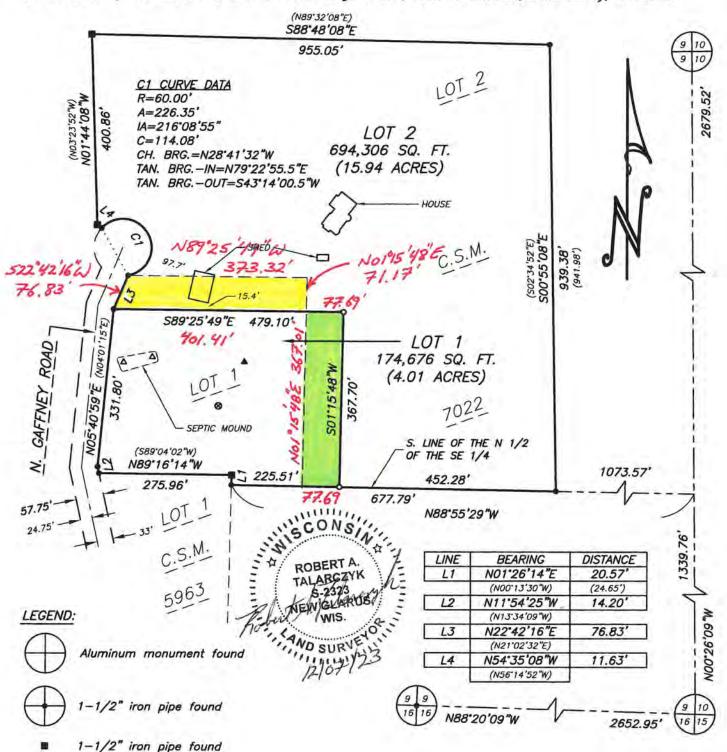

# CERTIFIED SURVEY MAP NO.

Lots 1 and 2 of Certified Survey Map 7022 (Volume 35, Pages 175-177) in the Northeast and Northwest 1/4s of the Southeast 1/4 of Section 9, Town 5 North, Range 8 East, Town of Montrose, Dane County, Wisconsin.

NOTES:

1.) Bearings are referenced to the Wisconsin County

Coordinate System, Dane County Zone, NAD83 (2011), in

which the East line of the Southeast 1/4 of Section 9

3/4" solid round iron rod found

weighing 1.50 lbs per lineal foot

- 1-1/2" iron pipe found
- 3/4" solid round iron rod found
- 3/4" x 24" solid round iron rod set, weighing 1.50 lbs per lineal foot
- Well pump
- ⊗ Septic cover
- △ Septic vent

### NOTES:

- 1.) Bearings are referenced to the Wisconsin County Coordinate System, Dane County Zone, NAD83 (2011), in which the East line of the Southeast 1/4 of Section 9 bears NOO\*26'09"W.
- Recorded data, when different than measured, is shown in parenthesis.
- 3.) All PLSS witness monuments were found and verified.

PREPARED FOR: Denny Baker 1240 N. Gaffney Road Belleville, WI 53508 (608) 501-7837

 JOB NO.
 23194

 POINTS
 23194

 DRWG.
 23194\_2

 DRAWN BY
 MST

517 2nd Avenue New Glarus, WI 53574 608-527-5216 www.talarczyksurveys.com

SHEET 1 OF 2