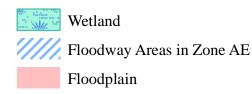

# CERTIFIED SURVEY MAP WALKER SURVEYING INC. 5964 LINDA CT. MAZOMANIE, WI. 53560

PART OF THE SW 1/4 OF THE SW 1/4, SECTION 23, TO9N, RO6E, TOWN OF MAZOMANIE, DANE COUNTY, WISCONSIN.

NUTES: WETLANDS, IF PRESENT, HAVE NOT BEEN DELINEATED, THIS SURVEY IS SUBJECT TO ANY AND ALL EASEMENTS AND AGREEMENTS, RECORDED AND UNRECORDED, REFER TO BUILDING SITE INFORMATION CONTAINED IN THE DANE COUNTY SOIL SURVEY.

DISTANCES MEASURED TO THE NEAREST HUNDRETH OF A FOOT BEARINGS MEASURED TO THE NEAREST 5"

ALL PLSS WITNESS MONUMENTS HAVE BEEN FOUND AND VERIFIED PER THE MOST CURRENT MONUMENT RECORD ON FILE.

NO.

PAGE

| DOCUMENT  | NO     | -   |
|-----------|--------|-----|
| CERTIFIED | SURVEY | MAP |

VOLUME \_

PAGE 1 OF 3 MZ2223MK

# CERTIFIED SURVEY MAP

WALKER SURVEYING INC. 5964 LINDA CT. MAZOMANIE, WI. 53560

PART OF THE SW 1/4 OF THE SW 1/4, SECTION 23, TO9N, RO6E, TOWN OF MAZOMANIE, DANE COUNTY, WISCONSIN.

### LEGAL DESCRIPTION

Part of the SW 1/4 of the SW 1/4, Section 23, T09N, R06E, Town of Mazomanie, Dane County, Wisconsin more fully described as follows;

Commencing at the SW corner of said Section 23

THENCE North 00 degrees 03 minutes 31 seconds East for a distance of 660.05 feet along the west line said SW 1/4, Section 23, to the point of beginning THENCE North 00 degrees 03 minutes 31 seconds East for a

THENCE North 00 degrees 03 minutes 31 seconds East for a distance of 499.62 feet to the centerline of County Highway "Y"

THENCE North 75 degrees 47 minutes 03 seconds East for a distance of 138.46 feet along said centerline

THENCE along a curve to the right having a radius of 3236.40 feet and an arc length of 74.81 feet, being subtended by a chord of North 76 degrees 26 minutes 56 seconds East for a distance of 74.80 feet along said centerline

THENCE South 00 degrees 00 minutes 00 seconds East for a distance of 144.74 feet

THENCE North 90 degrees 00 minutes 00 seconds East for a distance of 300.14 feet

THENCE South 00 degrees 00 minutes 00 seconds East for a distance of 214.93 feet

THENCE North 86 degrees 26 minutes 49 seconds East for a distance of 187.44 feet

THENCE South 05 degrees 24 minutes 48 seconds East for a distance of 140.38 feet

THENCE South 84 degrees 53 minutes 15 seconds West for a distance of 710.75 feet to the point of beginning