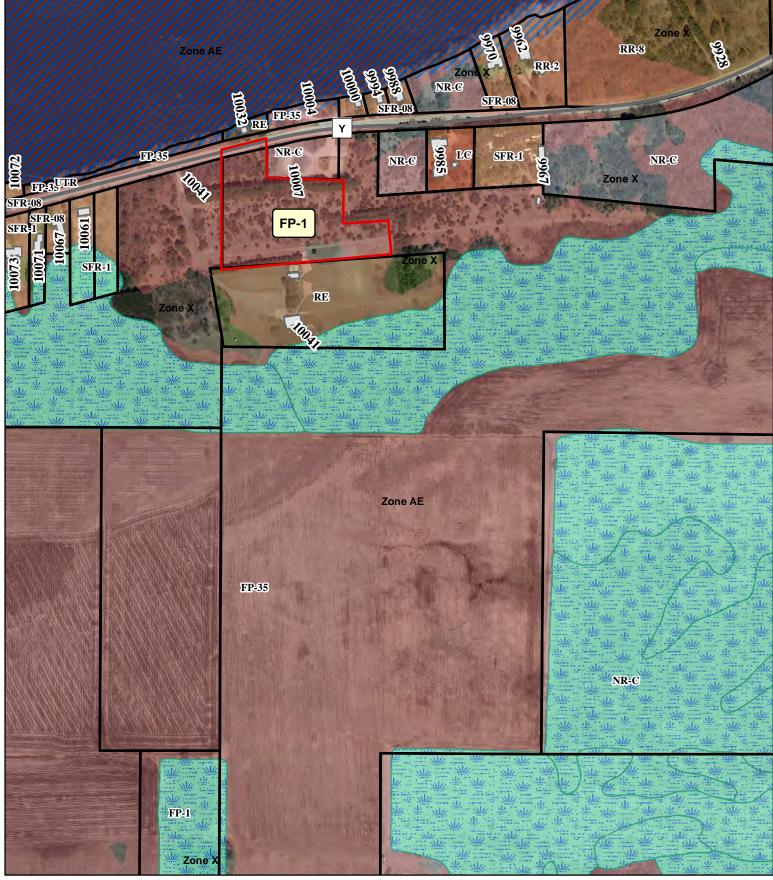

#### **Zoning Information**

| Zoning                      |  |
|-----------------------------|--|
| FP-35                       |  |
| Zoning District Fact Sheets |  |

A Proximity Notice Some portion of this parcel either contains or is in close proximity to sensitive environmental features (i.e. shorelands, floodplains, or wetlands), and Dane County regulations may apply.

Please contact the Dane County Zoning Division at (608) 266-4266 for additional permitting information.

Parcel Map

| Current Year Taxes (2023) |                            |                      |  |  |  |
|---------------------------|----------------------------|----------------------|--|--|--|
| Assessed Land Value       | Assessed Improvement Value | Total Assessed Value |  |  |  |
| \$69,500.00               | \$0.00                     | \$69,500.00          |  |  |  |
| Taxes:                    |                            | \$739.38             |  |  |  |
| Lottery Credit(-):        |                            | \$0.00               |  |  |  |
| First Dollar Credit(-):   |                            | \$0.00               |  |  |  |
| Specials(+):              |                            | \$0.00               |  |  |  |
| Amount:                   |                            | \$739.38             |  |  |  |

### FP-35 to FP-1

Part of the SW 1/4 of the SW 1/4, Section 23, T09N, R06E, Town of Mazomanie, Dane County, Wisconsin more fully described as follows:

Commencing at the SW corner of said Section 23

THENCE North 00 degrees 03 minutes 31 seconds East for a distance of 660.05 feet along the west line said SW 1/4, Section 23, to the point of beginning;