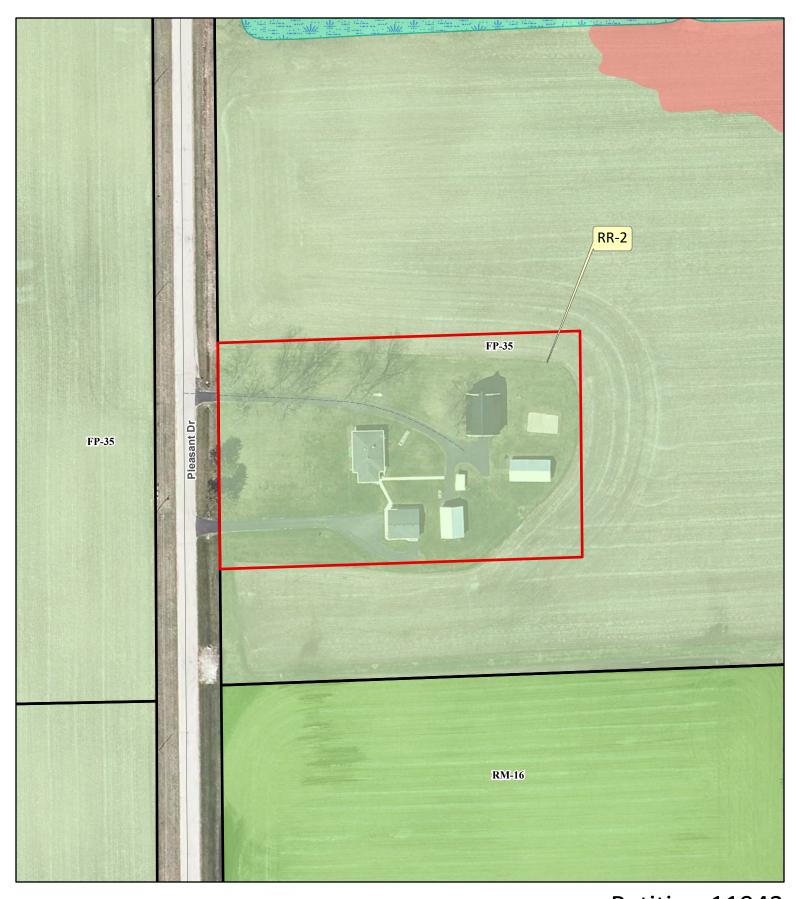

# Petition 11942 HENNY AND ARLEN LUND

#### FP-35 to RR-2

Part of the North  $\frac{1}{2}$  of the Southwest  $\frac{1}{4}$  of the Southeast  $\frac{1}{4}$ , Section 25, T.06N., R.12E., Town of Christiana, Dane County, Wisconsin

Commencing at the South ¼ corner of said Section 25; thence N00°33'22"W along the West line of the Southeast ¼, 774.5 feet to the point of beginning; thence continue N00°33'22"W, 235.5 feet; thence N88°06'27"E, 411.0 feet; thence S00°33'22"E, 235.5 feet; thence S88°06'27"W, 411.0 feet to the point of beginning. The above area described containing 2.2 acres or 96,766 square feet.