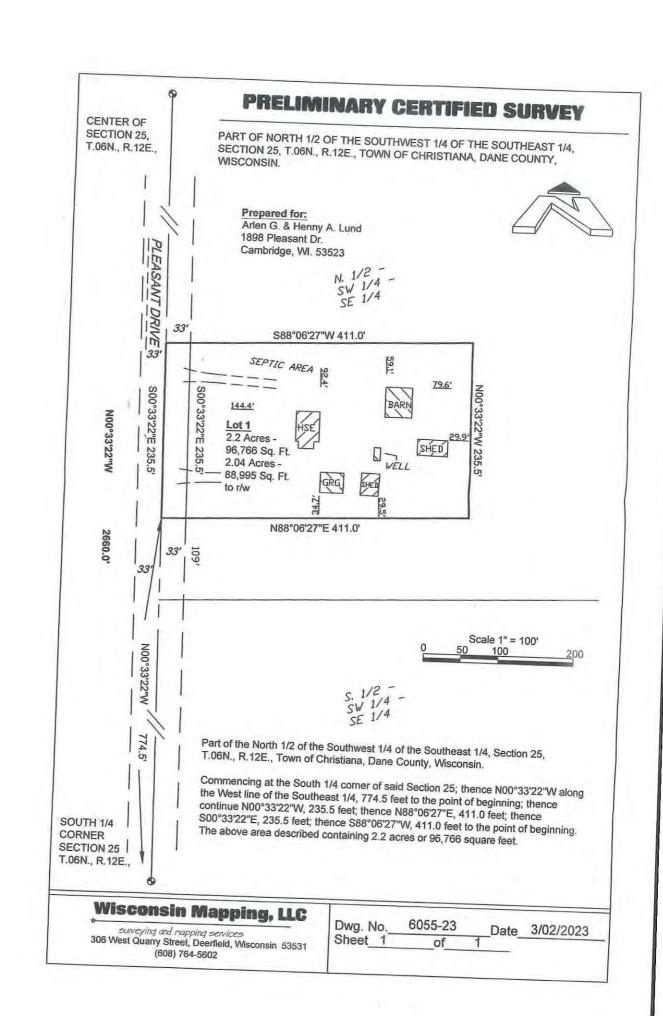

#### FP-35 to RR-2

Part of the North  $\frac{1}{2}$  of the Southwest  $\frac{1}{4}$  of the Southeast  $\frac{1}{4}$ , Section 25, T.06N., R.12E., Town of Christiana, Dane County, Wisconsin

Commencing at the South ¼ corner of said Section 25; thence N00°33'22"W along the West line of the Southeast ¼, 774.5 feet to the point of beginning; thence continue N00°33'22"W, 235.5 feet; thence N88°06'27"E, 411.0 feet; thence S00°33'22"E, 235.5 feet; thence S88°06'27"W, 411.0 feet to the point of beginning. The above area described containing 2.2 acres or 96,766 square feet.