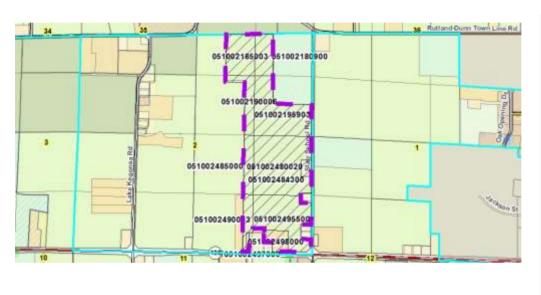

## Reasons/Notes:

The original 1978 farm unit is eligible for a total of 4 density units ("splits") in addition to the existing farm residence. Two prior splits per CSM 9973 and 11096. Two possible density units remain available.

| <u>Parcel #</u> | <u>Acres</u> | Owner Name          | <u>CSM</u> |
|-----------------|--------------|---------------------|------------|
| 051002497300    | 0.61         | DOROTHY M JOHNSON   |            |
| 051002495500    | 26.85        | DOROTHY M JOHNSON   |            |
| 051002490003    | 5.19         | DOROTHY M JOHNSON   |            |
| 051002485000    | 6.79         | DOROTHY M JOHNSON   |            |
| 051002480020    | 37.79        | DOROTHY M JOHNSON   |            |
| 051002195903    | 27.28        | DOROTHY M JOHNSON   |            |
| 051002190006    | 8.47         | DOROTHY M JOHNSON   |            |
| 051002185003    | 13.93        | DOROTHY M JOHNSON   |            |
| 051002180900    | 8.83         | DOROTHY M JOHNSON   |            |
| 051002484300    | 2.01         | ROCHELLE JOHNSON    | 11096      |
|                 |              | 1224/1024/0224/0224 |            |