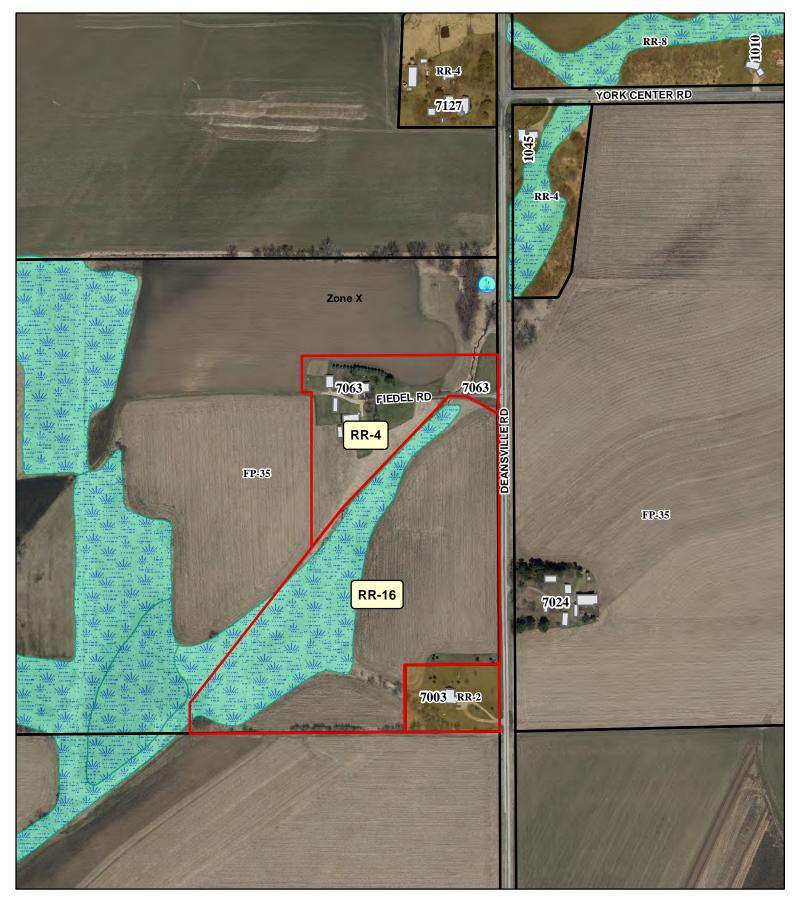

#### **PROPERTY INFORMATION**

Township: York

Parcel Number(s): 0912-201-8190-9; 0912-201-9501-0; 0912-201-9835-7

Section: 20

Property Address or Location: 1316 Sun Prairie Road

#### **REZONE DESCRIPTION**

**Reason for the request.** In the space below, please provide a brief but detailed explanation of the rezoning request. Include both current and proposed land uses, number of parcels or lots to be created, and any other relevant information. For more significant development proposals, attach additional pages as needed.

Is this application being submitted to correct a violation? Yes No

- Reconfiguring Current lands for Estate Planning.

| Existing Zoning<br>District(s) | Proposed Zoning<br>District(s) | Acres |
|--------------------------------|--------------------------------|-------|
| FP-35                          | RR-4                           | 7.30  |
| FP-35                          | RR-16                          | 23.72 |
| RR-2                           | RR-16                          | 2.51  |

### Parcel A (FP-35 to RR-4):

Part of the Northeast 1/4 of the Northeast 1/4 and the Southeast 1/4 of the Northeast 1/4 of Section 20, T9N, R12E, Town of York, Dane County, Wisconsin more fully described as follows: Commencing at the Northeast 1/4 of Section 20; thence S00°23'27"E, 1073.81 feet along the East said line of Northeast 1/4; thence S89°36'34"W, 24.75 feet to the Westerly right-of-way line of Deansville Road and the point of beginning. thence S00°23'27"E, 248.25 feet; thence N60°21'07"W, 150.85 feet; thence S89°36'33"W, 75.92 feet; thence S43°32'33"W, 646.80 feet; thence S38°00'38"W, 205.05 feet; thence N00°00'00"W, 646.87 feet; thence N90°00'00"W, 40.00 feet; thence N00°00'00"W, 152.11 feet; thence N89°36'33"E, 817.19 feet to the point of beginning. Containing 318,115 sq feet or 7.30 acres.

## Parcel B (FP-35 to RR-16):

Part of the Northeast 1/4 of the Northeast 1/4 and the Southeast 1/4 of the Northeast 1/4 of Section 20, T9N, R12E, Town of York, Dane County, Wisconsin more fully described as follows: Commencing at the Northeast 1/4 of Section 20; thence S00°23'27"E, 1073.81 feet along the East line of said Northeast 1/4; thence S89°36'34"W, 24.75 feet to the Westerly right-of-way line of Deansville Road; thence S00°23'27"E, 248.25 feet to the point of beginning; thence N60°21'07"W, 150.85 feet; thence S89°36'33"W, 75.92 feet; thence S43°32'33"W, 646.80 feet; thence S38°00'38"W, 1028.30 feet to the West line of said Southeast 1/4 of the Northeast 1/4; thence S00°23'46"E, 127.44 feet along said West line to the South line of said Northeast 1/4; thence N89°32'29"E, 894.76 feet along said South line to the southwest corner of Lot 1, Certified Survey Map No. 9295; thence N00°23'27"W, 280.00 feet along the West line of said Lot 1 to the Westerly right-of-way line of Deansville Road; thence N00°23'27"W, 1042.04 feet to the point of beginning. Containing 1,033,319 square feet or 23.72 acres.

## Parcel C (RR-2 to RR-16):

Lot 1, Certified Survey Map No. 9295, as recorded in Vol. 52, page 286-287 at Dane County Register of Deeds as Doc. No. 3113460. located in the Southeast 1/4 of the Northeast 1/4 of Section 20, T9N, R12E, Town of York, Dane County, Wisconsin. Containing 109480 sq feet or 2.513 acres.