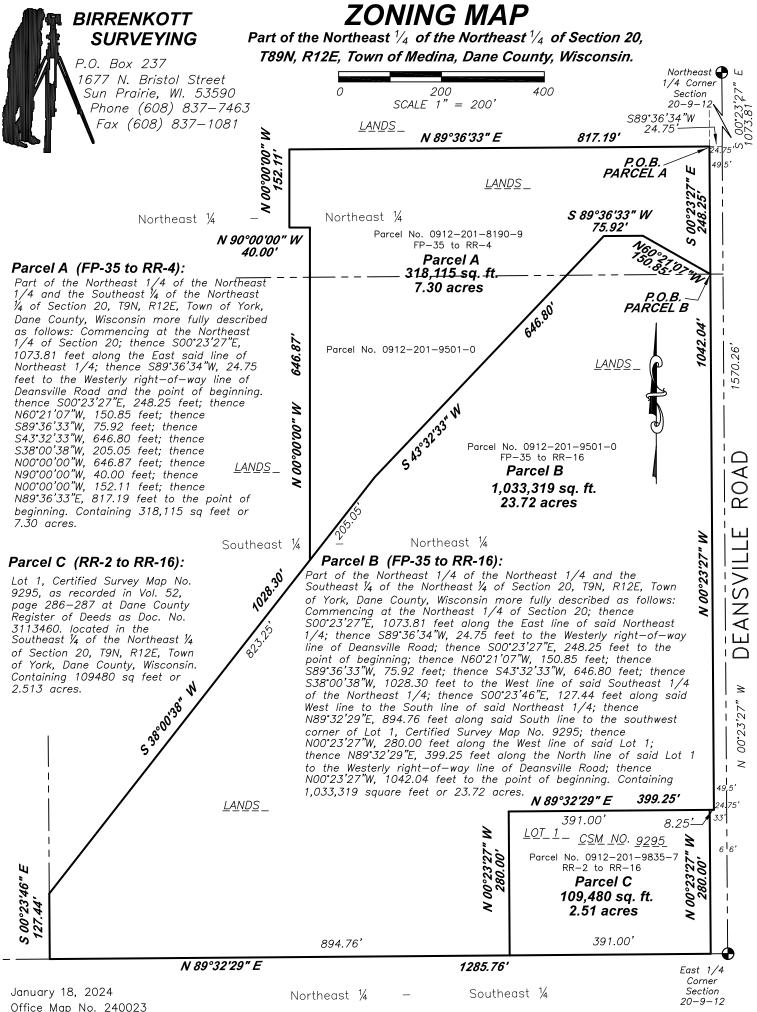

#### **PROPERTY INFORMATION**

Township: York

Parcel Number(s): 0912-201-8190-9; 0912-201-9501-0; 0912-201-9835-7

Section: 20

Property Address or Location: 1316 Sun Prairie Road

#### **REZONE DESCRIPTION**

**Reason for the request.** In the space below, please provide a brief but detailed explanation of the rezoning request. Include both current and proposed land uses, number of parcels or lots to be created, and any other relevant information. For more significant development proposals, attach additional pages as needed.

Is this application being submitted to correct a violation? Yes No

- Reconfiguring Current lands for Estate Planning.

| Existing Zoning<br>District(s) | Proposed Zoning<br>District(s) | Acres |
|--------------------------------|--------------------------------|-------|
| FP-35                          | RR-4                           | 7.30  |
| FP-35                          | RR-16                          | 23.72 |
| RR-2                           | RR-16                          | 2.51  |

### Parcel A (FP-35 to RR-4):

Part of the Northeast 1/4 of the Northeast 1/4 and the Southeast 1/4 of the Northeast 1/4 of Section 20, T9N, R12E, Town of York, Dane County, Wisconsin more fully described as follows: Commencing at the Northeast 1/4 of Section 20; thence S00°23'27"E, 1073.81 feet along the East said line of Northeast 1/4; thence S89°36'34"W, 24.75 feet to the Westerly right-of-way line of Deansville Road and the point of beginning. thence S00°23'27"E, 248.25 feet; thence N60°21'07"W, 150.85 feet; thence S89°36'33"W, 75.92 feet; thence S43°32'33"W, 646.80 feet; thence S38°00'38"W, 205.05 feet; thence N00°00'00"W, 646.87 feet; thence N90°00'00"W, 40.00 feet; thence N00°00'00"W, 152.11 feet; thence N89°36'33"E, 817.19 feet to the point of beginning. Containing 318,115 sq feet or 7.30 acres.

## Parcel B (FP-35 to RR-16):

Part of the Northeast 1/4 of the Northeast 1/4 and the Southeast 1/4 of the Northeast 1/4 of Section 20, T9N, R12E, Town of York, Dane County, Wisconsin more fully described as follows: Commencing at the Northeast 1/4 of Section 20; thence S00°23'27"E, 1073.81 feet along the East line of said Northeast 1/4; thence S89°36'34"W, 24.75 feet to the Westerly right-of-way line of Deansville Road; thence S00°23'27"E, 248.25 feet to the point of beginning; thence N60°21'07"W, 150.85 feet; thence S89°36'33"W, 75.92 feet; thence S43°32'33"W, 646.80 feet; thence S38°00'38"W, 1028.30 feet to the West line of said Southeast 1/4 of the Northeast 1/4; thence S00°23'46"E, 127.44 feet along said West line to the South line of said Northeast 1/4; thence N89°32'29"E, 894.76 feet along said South line to the southwest corner of Lot 1, Certified Survey Map No. 9295; thence N00°23'27"W, 280.00 feet along the West line of said Lot 1 to the Westerly right-of-way line of Deansville Road; thence N00°23'27"W, 1042.04 feet to the point of beginning. Containing 1,033,319 square feet or 23.72 acres.

## Parcel C (RR-2 to RR-16):

Lot 1, Certified Survey Map No. 9295, as recorded in Vol. 52, page 286-287 at Dane County Register of Deeds as Doc. No. 3113460. located in the Southeast 1/4 of the Northeast 1/4 of Section 20, T9N, R12E, Town of York, Dane County, Wisconsin. Containing 109480 sq feet or 2.513 acres.