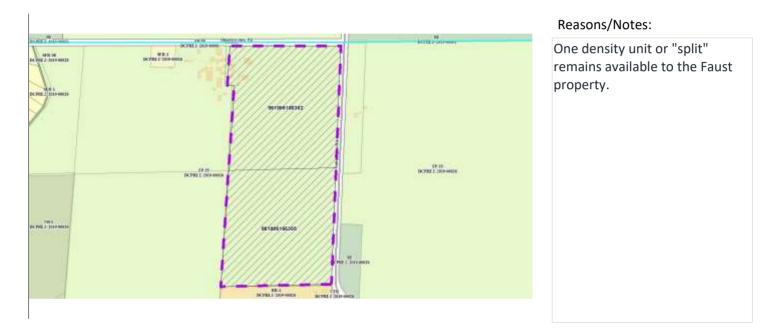

| Applicant: Faust Irrevocable Trust |      |          |                                       |          |                             |  |  |
|------------------------------------|------|----------|---------------------------------------|----------|-----------------------------|--|--|
| Town                               | Dunn |          | A-1EX Adoption                        | 9/1/1979 | Orig Farm Owner Jeff Faust  |  |  |
| Section:                           | 06   |          | Density Number 35 Original Farm Acres |          | Original Farm Acres 51.94   |  |  |
| Density Study Date 3/7/20          |      | 3/7/2023 | <b>Original Splits</b>                | 1.48     | Available Density Unit(s) 1 |  |  |

Note: Parcels included in the density study reflect farm ownership and acreage as of the date of town plan adoption, or other date specified. Density study is based on the original farm acreage, NOT acreage currently owned.

| Parcel #     | <u>Acres</u> | Owner Name     | <u>CSM</u> |
|--------------|--------------|----------------|------------|
| 061006195305 | 25.38        | FAUST IRREV TR |            |
| 061006180302 | 26.55        | FAUST IRREV TR |            |