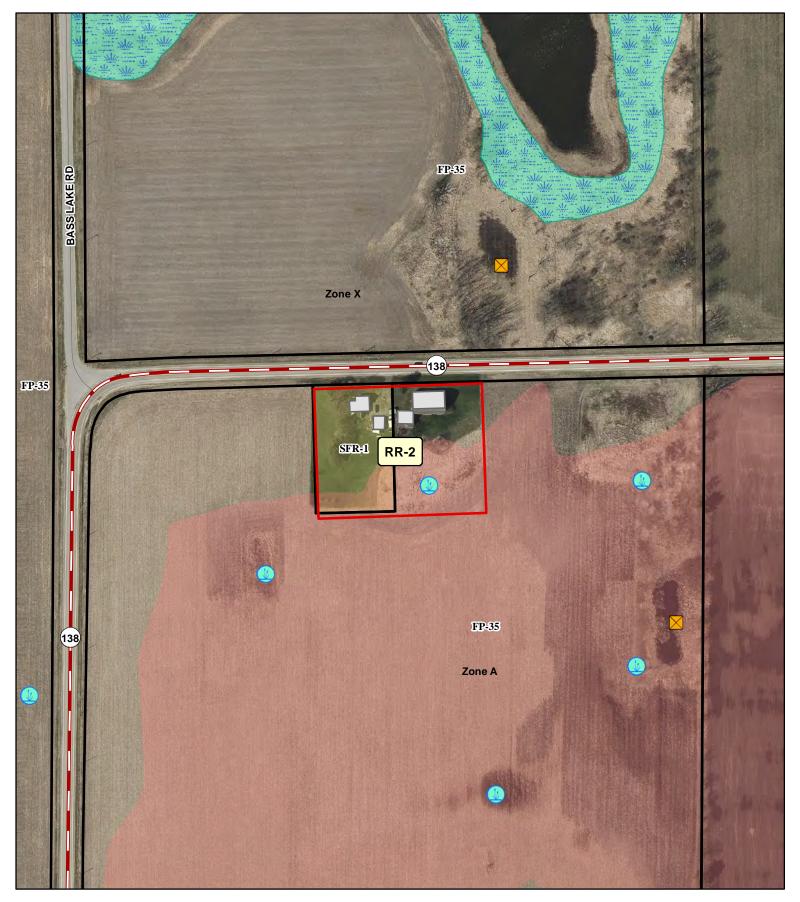

## **Dane County Rezone Petition**

| OWNER INFORMATION                                                       |                                              |                                         |                                            | AGENT INFORMATION             |                                          |           |  |
|-------------------------------------------------------------------------|----------------------------------------------|-----------------------------------------|--------------------------------------------|-------------------------------|------------------------------------------|-----------|--|
| OWNER NAME<br>CINDY AND BILL NO                                         | PHONE (with Code) (608) 259                  | lF                                      | GENT NAME<br>XETER DESIGN                  | C                             | HONE (with Area<br>ode)<br>608) 712-1040 |           |  |
| BILLING ADDRESS (Number 524 STATE HIGHW)                                |                                              |                                         | ADDRESS (Number & Street) N 8096 BUOL ROAD |                               |                                          |           |  |
| (City, State, Zip)<br>STOUGHTON, WI 5                                   |                                              | (City, State, Zip) Belleville, WI 53508 |                                            |                               |                                          |           |  |
| E-MAIL ADDRESS                                                          |                                              | E-MAIL ADDRESS exeterdesign@yahoo.com   |                                            |                               |                                          |           |  |
| ADDRESS/L                                                               | AD                                           | DRESS/LOCATION 2 ADDRES                 |                                            |                               | CATION 3                                 |           |  |
| ADDRESS OR LOCA                                                         | TION OF REZONE                               | ADDRESS OR LOCATION OF REZONE           |                                            | ADDRESS OR LOCATION OF REZONE |                                          |           |  |
| 524 State Hwy 138                                                       |                                              |                                         |                                            |                               |                                          |           |  |
| TOWNSHIP<br>DUNKIRK                                                     | SECTION T                                    | OWNSHIP                                 |                                            | SECTION                       | TOWNSHIP                                 | SECTION   |  |
| PARCEL NUMBE                                                            | RS INVOLVED                                  | PARC                                    | EL NUMBER                                  | S INVOLVED                    | PARCEL NUMBERS                           | SINVOLVED |  |
| 0511-301                                                                | -8560-0                                      |                                         | 0511-301-                                  | 8501-1                        |                                          |           |  |
|                                                                         |                                              | RE                                      | ASON FOR                                   | REZONE                        |                                          |           |  |
|                                                                         |                                              |                                         |                                            |                               |                                          |           |  |
| FR                                                                      | OM DISTRICT:                                 |                                         |                                            | STRICT:                       | ACRES                                    |           |  |
| SFR-1 Single Family Residential District                                |                                              |                                         | RR-2 Rural Residential District            |                               |                                          | 1.1       |  |
| FP-35 Farmland Preservation District                                    |                                              |                                         | RR-2 Rura                                  | al Residential Dist           | rict                                     | 1.0       |  |
| C.S.M REQUIRED?                                                         | PLAT REQUIRED?                               |                                         | STRICTION<br>IRED?                         | INSPECTOR'S<br>INITIALS       | SIGNATURE:(Owner or                      | Agent)    |  |
| ☑ Yes ☐ No                                                              | ☐ Yes ☑ No                                   | ☑ Yes                                   | ☐ No                                       | RWL1                          |                                          |           |  |
| Applicant Initials                                                      | oplicant InitialsApplicant InitialsApplicant |                                         | als                                        |                               | PRINT NAME:                              |           |  |
|                                                                         | Applicant initials                           |                                         |                                            |                               |                                          |           |  |
| COMMENTS: 1. PRO<br>2. PROPERTY MAY<br>3. SURVEYOR SHA<br>35 NET ACRES. | OPERTY IS IN A FLO<br>CONTAIN WETLAN         | IDS.                                    |                                            | ,                             |                                          |           |  |

Nordness Rezone FP-35 & SFR-1 to RR-2

Part of the NW1/4 of the NE1/4, Section 30, Town 5 North, Range 11 East, Town of Dunkirk, Dane County, Wisconsin, described as follows:

Commencing at the N quarter corner of said Section 30; Thence along the North line of said NE1/4, N90E, 500.0 feet; Thence S00°E, 66.0 feet to the South Right of Way line, STH 138 also known as the Point of Beginning; Thence S02°E, 270.0 feet; Thence N88°E, 350.0 feet; Thence N02°W, 270 feet to the said South Right of Way; Thence along said Right of Way, S88°W, 350.0 feet to the Point of Beginning.

Said parcel contains 2.1 acres.