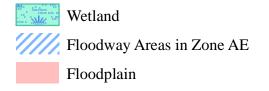

Nordness Rezone FP-35 & SFR-1 to RR-2

Part of the NW1/4 of the NE1/4, Section 30, Town 5 North, Range 11 East, Town of Dunkirk, Dane County, Wisconsin, described as follows:

Commencing at the N quarter corner of said Section 30; Thence along the North line of said NE1/4, N90E, 500.0 feet; Thence S00°E, 66.0 feet to the South Right of Way line, STH 138 also known as the Point of Beginning; Thence S02°E, 270.0 feet; Thence N88°E, 350.0 feet; Thence N02°W, 270 feet to the said South Right of Way; Thence along said Right of Way, S88°W, 350.0 feet to the Point of Beginning.

Said parcel contains 2.1 acres.