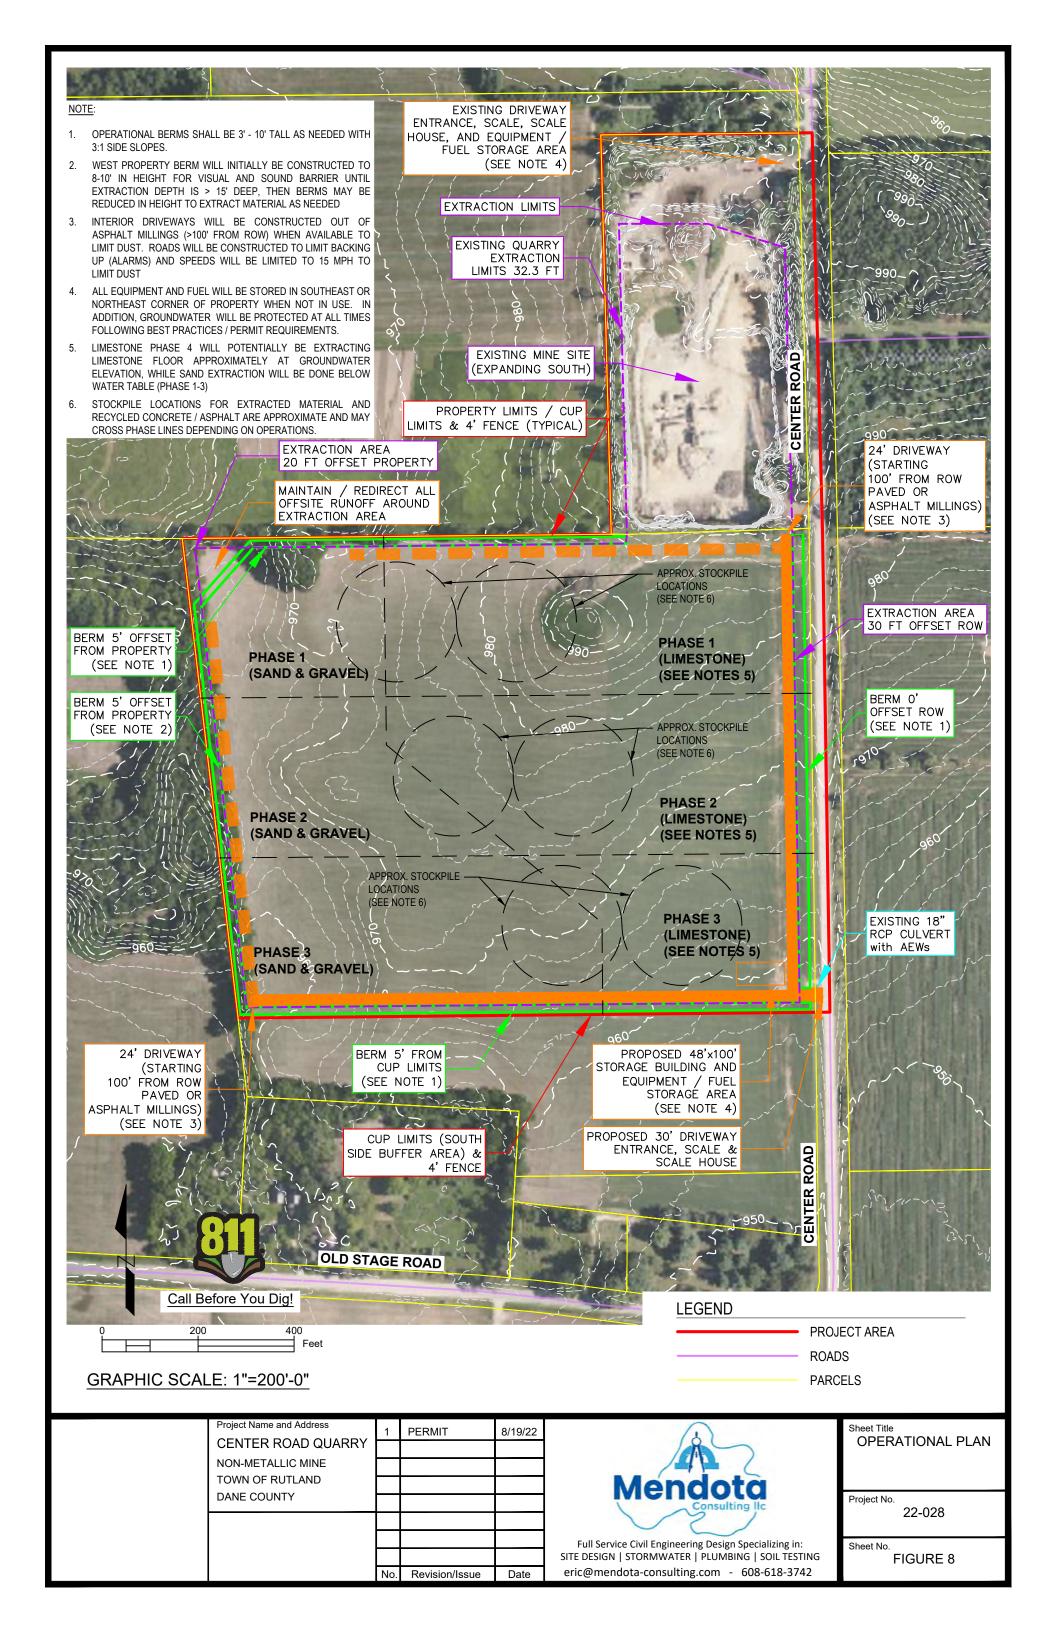

### FP-1 to FP-35

Commencing at the East ¼ Corner of said Section 28; thence S89'25'31 "W, 33.00 feet to the West right-of-way line of Center Road and the point of beginning; thence continuing S89"25'31 "W, 407.24 feet; thence N01'29'28"W, 832.31 feet; thence N89'23'45"E, 407. 18 feet to said right-of-way line; thence S0/'29'42"£, 832.52 feet along said right-of-way line to the point of beginning; Containing 338,929 square feet, or 7.781 acres.