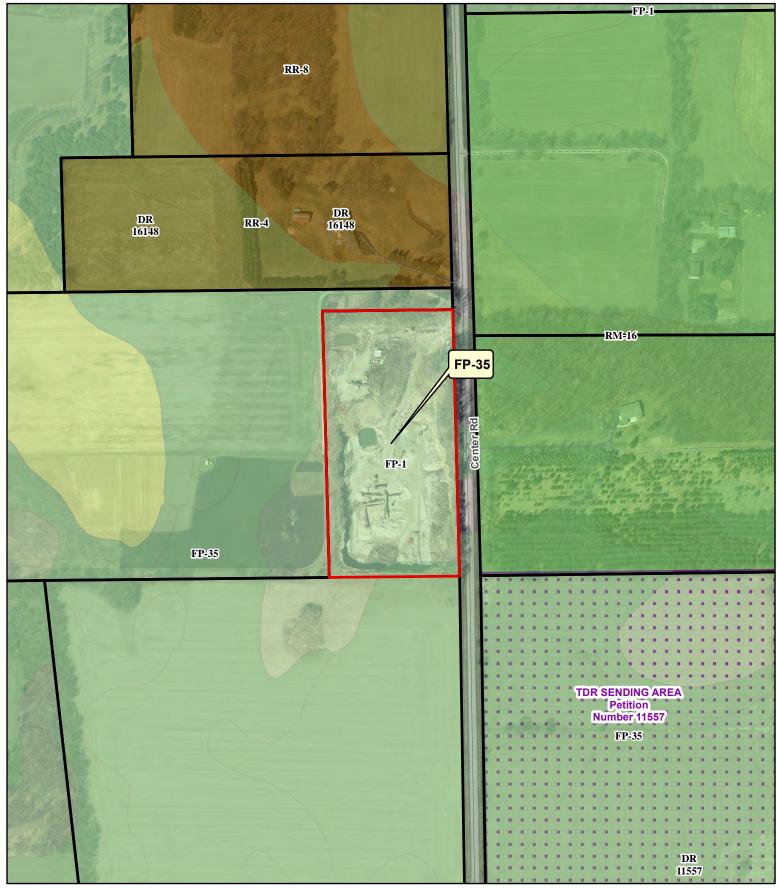

# Petition 11919 K&D STONE LLC

**Dane County** 

(608) 266-4266

210 Martin Luther King Jr. Blvd.

Madison, Wisconsin 53703

**Department of Planning and Development Zoning Division** Room 116, City-County Building

### FP-1 to FP-35

Commencing at the East ¼ Corner of said Section 28; thence S89'25'31 "W, 33.00 feet to the West right-of-way line of Center Road and the point of beginning; thence continuing S89"25'31 "W, 407.24 feet; thence N01'29'28"W, 832.31 feet; thence N89'23'45"E, 407. 18 feet to said right-of-way line; thence S0/'29'42"£, 832.52 feet along said right-of-way line to the point of beginning; Containing 338,929 square feet, or 7.781 acres.