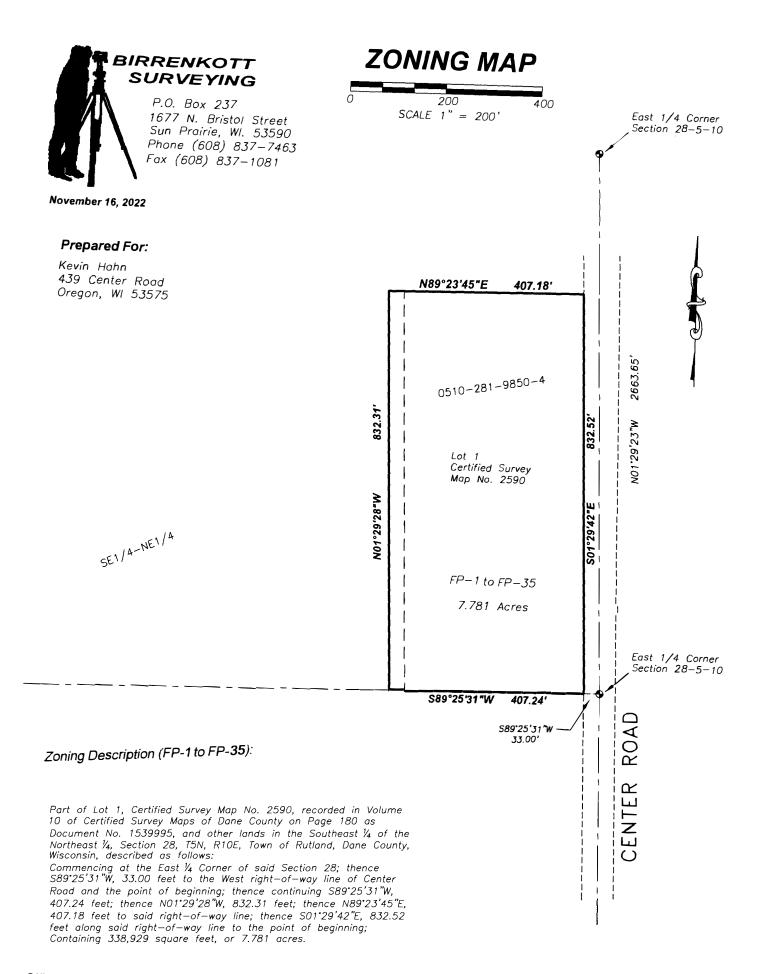

#### Office Map No. 210991-Rezone

### FP-1 to FP-35

Commencing at the East ¼ Corner of said Section 28; thence S89'25'31 "W, 33.00 feet to the West right-of-way line of Center Road and the point of beginning; thence continuing S89"25'31 "W, 407.24 feet; thence N01'29'28"W, 832.31 feet; thence N89'23'45"E, 407. 18 feet to said right-of-way line; thence S0/'29'42"£, 832.52 feet along said right-of-way line to the point of beginning; Containing 338,929 square feet, or 7.781 acres.