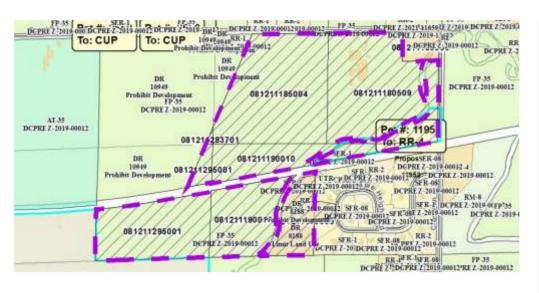

| Public H                     | earing Dat | e 6/27/2023            | Petition Number       | 11952                       | Applicant: Jon Detert          |
|------------------------------|------------|------------------------|-----------------------|-----------------------------|--------------------------------|
| Town                         | Medina     |                        | A-1EX Adoption        | 10/2/1980                   | Orig Farm Owner Charles Detert |
| Section:                     | 11         |                        | <b>Density Number</b> | 35                          | Original Farm Acres 127.48     |
| Density Study Date 5/15/2023 |            | <b>Original Splits</b> | 3.64                  | Available Density Unit(s) 2 |                                |

## Reasons/Notes:

Development limited to 1 density unit ("split") per 35 acres owned as of 2/4/81. All homes count towards the limitation. 2 prior density units used per CSM 10367 and the existing farm home. If the petition is approved, 1 density unit will remain.

| Parcel #     | <u>Acres</u> | Owner Name                                | <u>CSM</u> |
|--------------|--------------|-------------------------------------------|------------|
| 081211295001 | 22.89        | DETERT JT REV TR, CHARLES & JANET         |            |
| 081211283701 | 0.2          | DETERT JT REV TR, CHARLES & JANET         |            |
| 081211190010 | 28.82        | DETERT JT REV TR, CHARLES & JANET         |            |
| 081211185004 | 34.28        | DETERT JT REV TR, CHARLES & JANET         |            |
| 081211180509 | 35.73        | DETERT JT REV TR, CHARLES & JANET         |            |
| 081211193000 | 8.93         | MATTHEW R KLEINHEINZ & ELISE M KLEINHEINZ | 10367      |